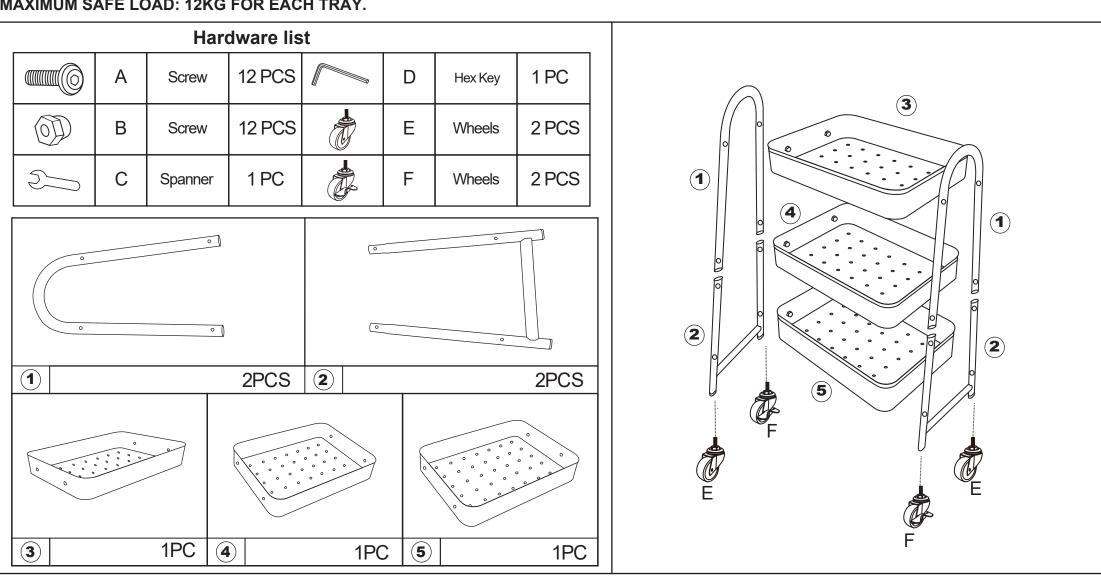

## Assembly Instructions K: 43-476-107 | T: 70-214-178 Black 3 Tier Trolley

## MAXIMUM SAFE LOAD: 12KG FOR EACH TRAY.