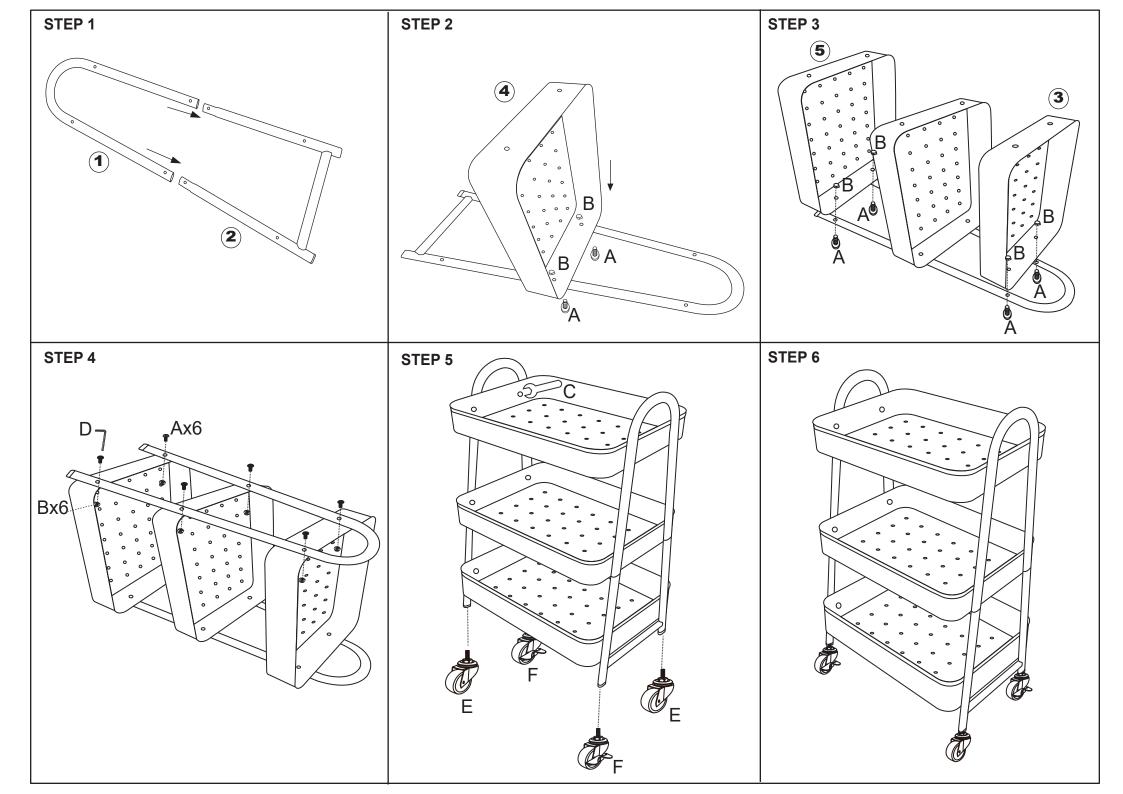

## Assembly Instructions K: 43-476-107 | T: 70-214-178 Black 3 Tier Trolley

## **WARNING:**

DO NOT STAND, SIT OR LEAN ON THE TROLLEY. USE ONLY ON A FLAT SURFACE. DO NOT USE UNTIL ALL SCREWS, BOLTS AND KNOBS ARE FIRMLY SECURED. THIS PRODUCT CONTAINS SMALL PARTS AND SHARP POINTS, KEEP AWAY FROM CHILDREN AND BABIES. ADULT ASSEMBLY REQUIRED.

FAILURE TO FOLLOW THESE WARNINGS COULD RESULT IN SERIOUS INJURY.