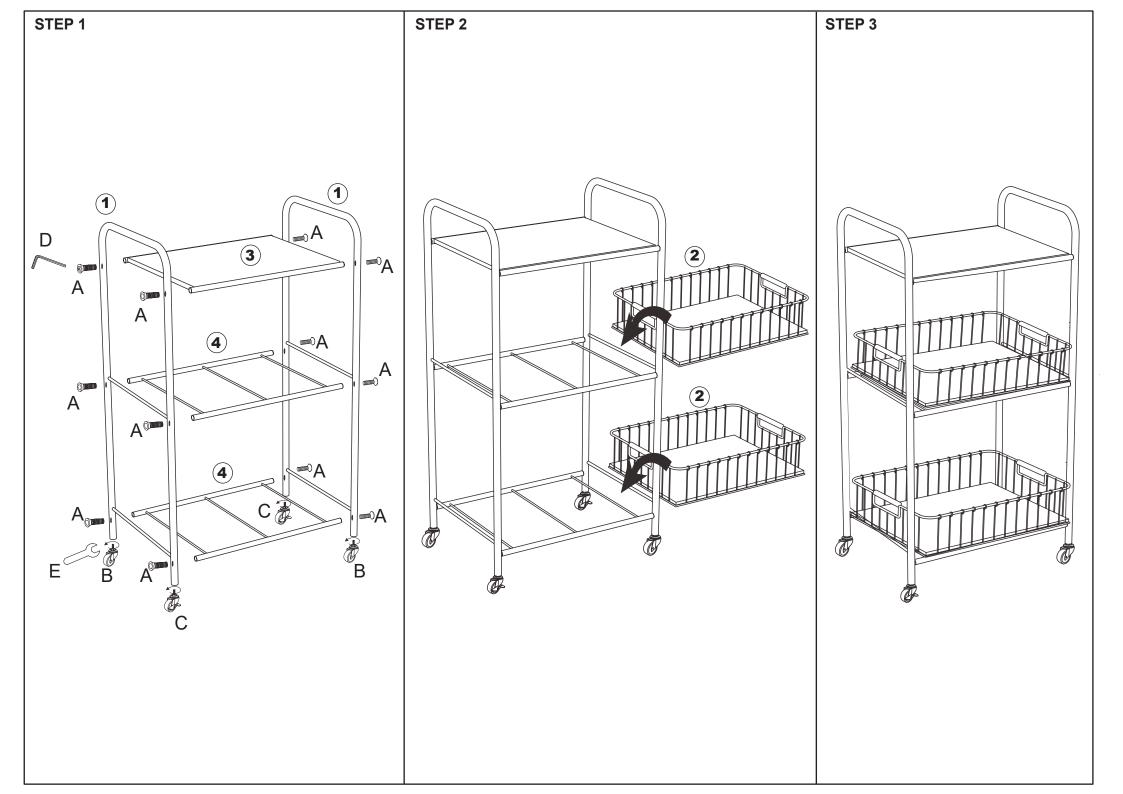

FAILURE TO FOLLOW THESE WARNINGS COULD RESULT IN SERIOUS INJURY.

MAXIMUM SAFE LOAD: 10KG FOR EACH TRAY.

| Hardware list |   |        |        |   |   |         |      |  |
|---------------|---|--------|--------|---|---|---------|------|--|
|               | А | Screw  | 12 PCS |   | D | Hex Key | 1 PC |  |
|               | В | Wheels | 2 PCS  | 2 | E | Spanner | 1 PC |  |
|               | С | Wheels | 2 PCS  |   |   |         |      |  |
|               |   |        |        |   |   |         |      |  |
| 1             |   |        | 2PCS   | 2 |   |         | 2PCS |  |
|               |   |        |        |   |   |         |      |  |
| 3             |   |        | 1PC    | 4 |   |         | 2PCS |  |