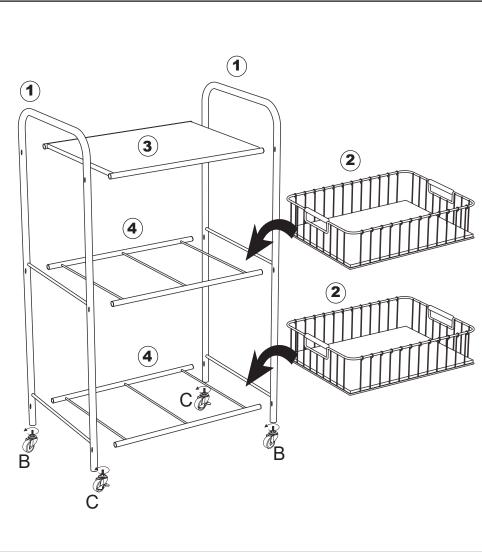

FAILURE TO FOLLOW THESE WARNINGS COULD RESULT IN SERIOUS INJURY.

MAXIMUM SAFE LOAD: 10KG FOR EACH TRAY.

| Hardware list |   |        |        |   |   |         |      |  |
|---------------|---|--------|--------|---|---|---------|------|--|
|               | А | Screw  | 12 PCS |   | D | Hex Key | 1 PC |  |
|               | В | Wheels | 2 PCS  | 2 | E | Spanner | 1 PC |  |
|               | С | Wheels | 2 PCS  |   |   |         |      |  |
|               |   |        |        |   |   |         |      |  |
| 1             |   |        | 2PCS   | 2 |   |         | 2PCS |  |
|               |   |        |        |   |   |         |      |  |
| 3             |   |        | 1PC    | 4 |   |         | 2PCS |  |