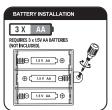

CAUTION: BATTERY INSTALLATION BY ADULT REQUIRED.

WARNING: BATTERIES ARE TO BE INSERTED WITH THE CORRECT POLARITY (+ AND -). DO NOT MIX DIFFERENT TYPES OF BATTERIES OR NEW AND USED BATTERIES. NON-RECHARGEABLE BATTERIES ARE NOT TO BE RECHARGED. RECHARGEABLE BATTERIES SHOULD BE CHARGED BY ADULT. RECHARGEABLE BATTERIES ARE TO BE REMOVED FROM THE TOY BEFORE BEING CHARGED. THE SUPPLY TERMINALS ARE NOT TO BE SHORT-CIRCUITED. REMOVE BATTERIES FROM THE TOY WHEN NOT IN USE FOR EXTENDED TIME OR WHEN BATTERIES BECOME EXHAUSTED. BATTERIES INSTALLATION BY AN ADULT IS REQUIRED. DISPOSE OF BATTERIES RESPONSIBLY. ON ONT DISPOSE OF IN TIRE.