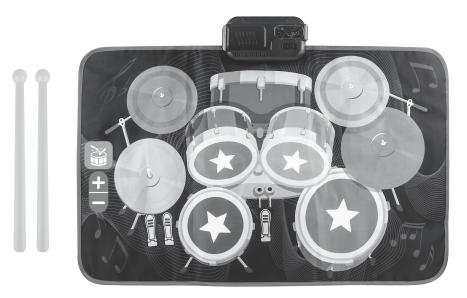

## **Drum Kit Mat**Instruction Manual

| BUTTON SYMBOL | FUNCTION   | INSTRUCTION                                                                                   |
|---------------|------------|-----------------------------------------------------------------------------------------------|
| on off        | ON/OFF     | Flick the switch left to turn the product on. Flick the switch right to turn the product off. |
| +             | VOL-/VOL+  | Press the + to turn the volume up. Press the - to turn the volume down.                       |
|               | RHYTHMS    | Press to hear the melody.<br>Press again to play the next track.                              |
|               | DRUM ICONS | Beat the different icons to make your beats.                                                  |