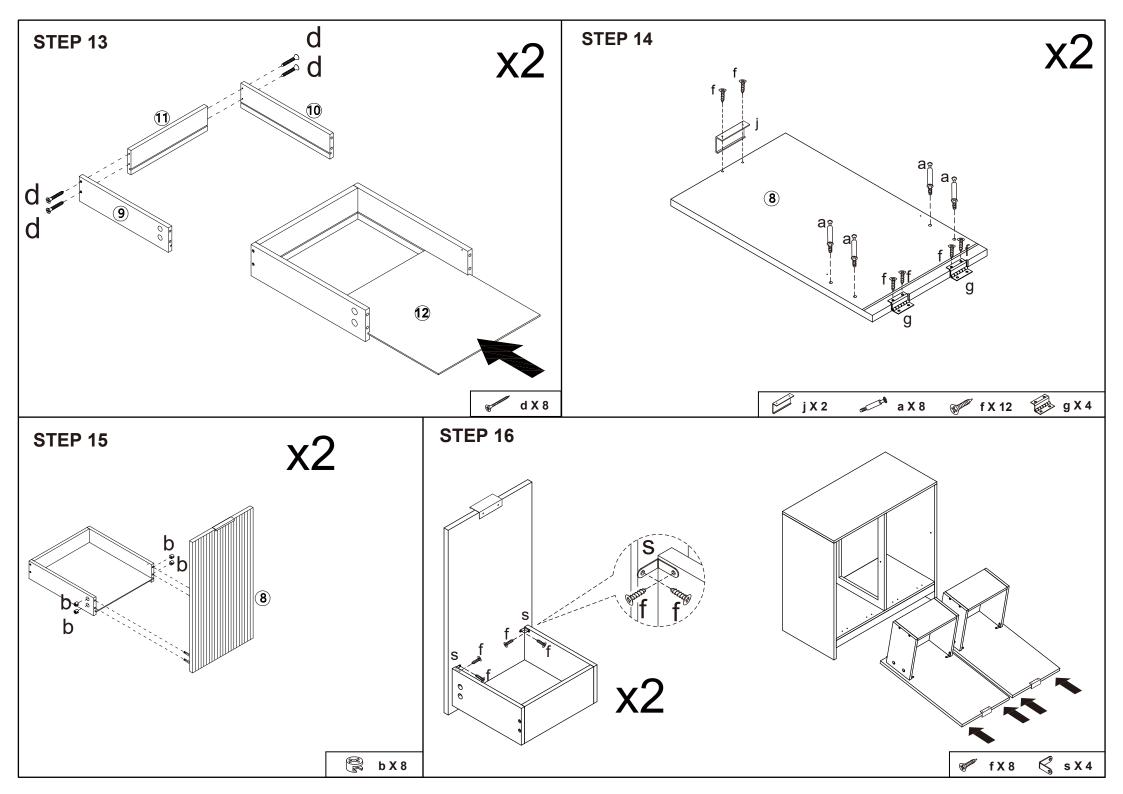

| g                                                     |              | 4PCS  |  |                 |                      |           | 4PCS |  |  |
|               |                                          | h                                                     |              | 2PCS  |  |                 | S 4PCS Tool required |           |      |  |  |
|               | (a) Internation                          | i 4X40mm 6PCS Philips Head Screw Drive (Not Provided) |              |       |  |                 |                      | ew Driver |      |  |  |
|               | 5  5  10  10  10  10  10  10  10  10  10 |                                                       |              |       |  |                 |                      |           |      |  |  |