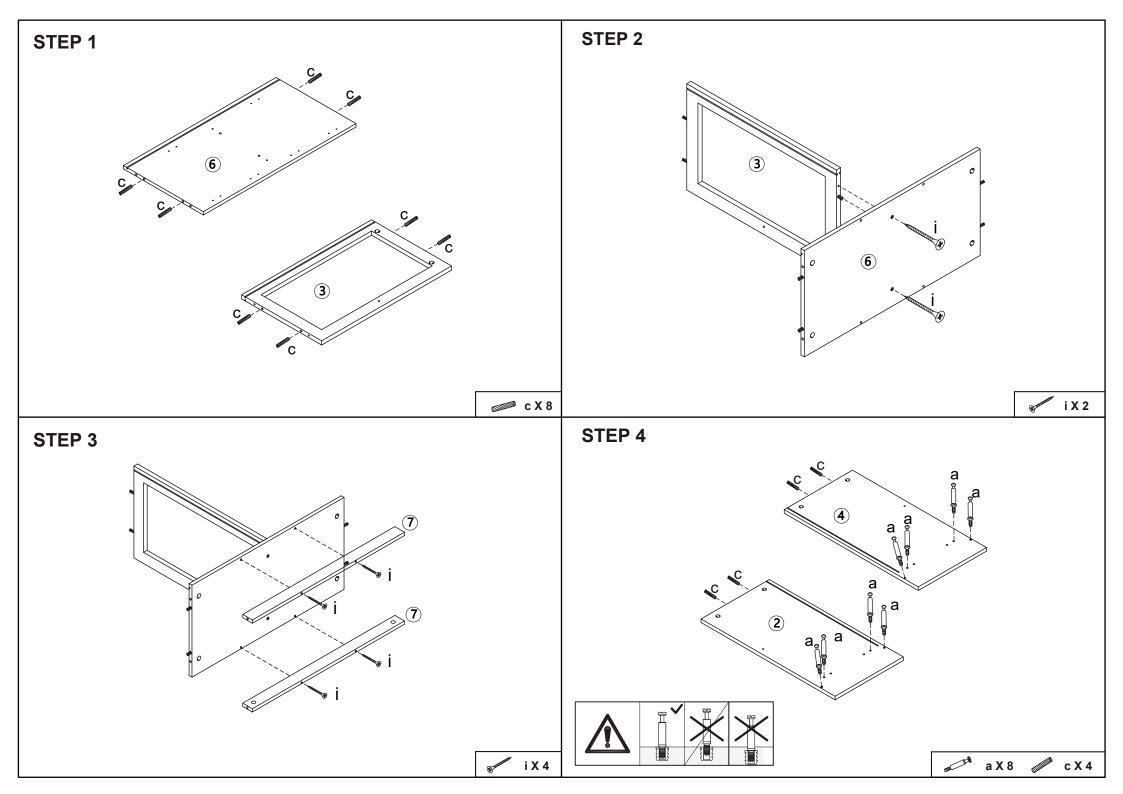

| g                                                     |              | 4PCS  |  |                 |                      |           | 4PCS |  |  |
|               |                                          | h                                                     |              | 2PCS  |  |                 | S 4PCS Tool required |           |      |  |  |
|               | (a) Internation                          | i 4X40mm 6PCS Philips Head Screw Drive (Not Provided) |              |       |  |                 |                      | ew Driver |      |  |  |
|               | 5  5  10  10  10  10  10  10  10  10  10 |                                                       |              |       |  |                 |                      |           |      |  |  |