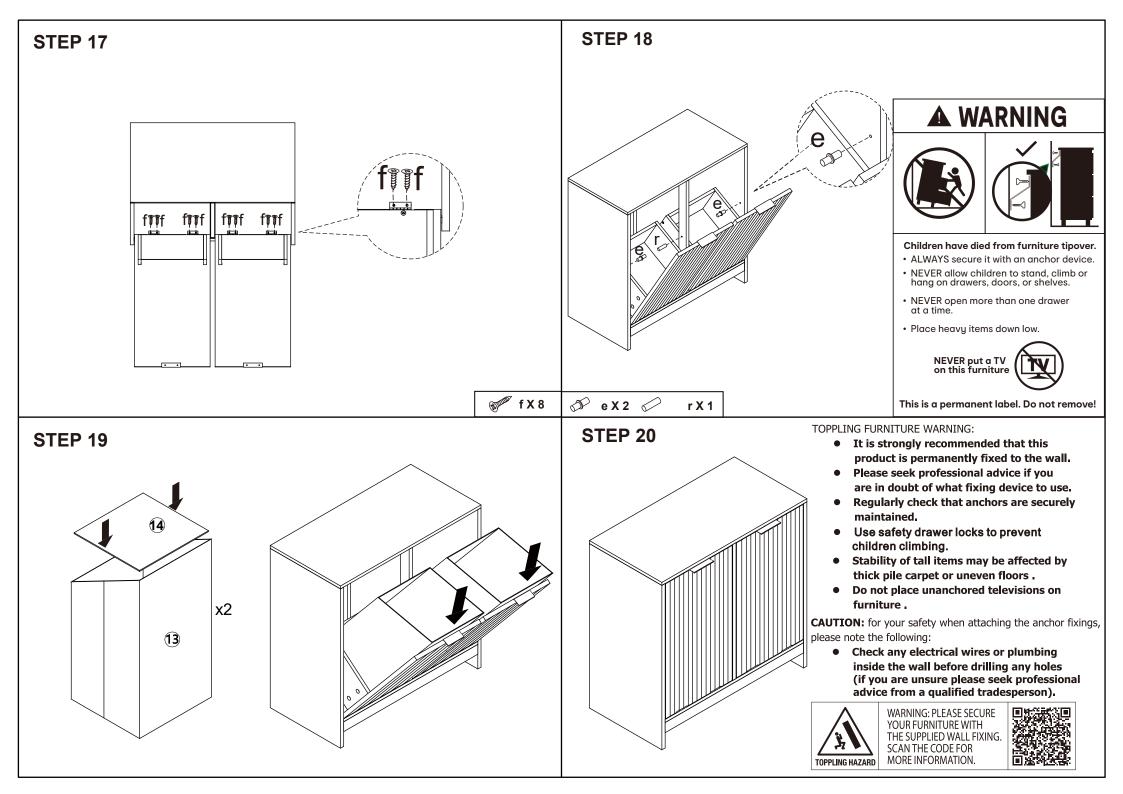

WARNING: THIS PRODUCT MUST BE ATTACHED TO THE WALL TO HELP PREVENT TIPPING OVER. DO NOT STAND OR SIT ON THE UNIT. DO NOT LEAN ON THE PRODUCT. DO NOT DRAG THE PRODUCT. USE ONLY ON A FLAT SURFACE. DO NOT USE UNTIL ALL SCREWS, BOLTS AND KNOBS ARE FIRMLY SECURED. THIS PRODUCT CONTAINS SMALL PARTS AND SHARP POINTS, KEEP AWAY FROM CHILDREN AND BABIES. ADULT ASSEMBLY REQUIRED. FAILURE TO FOLLOW THESE WARNINGS COULD RESULT IN SERIOUS INJURY.