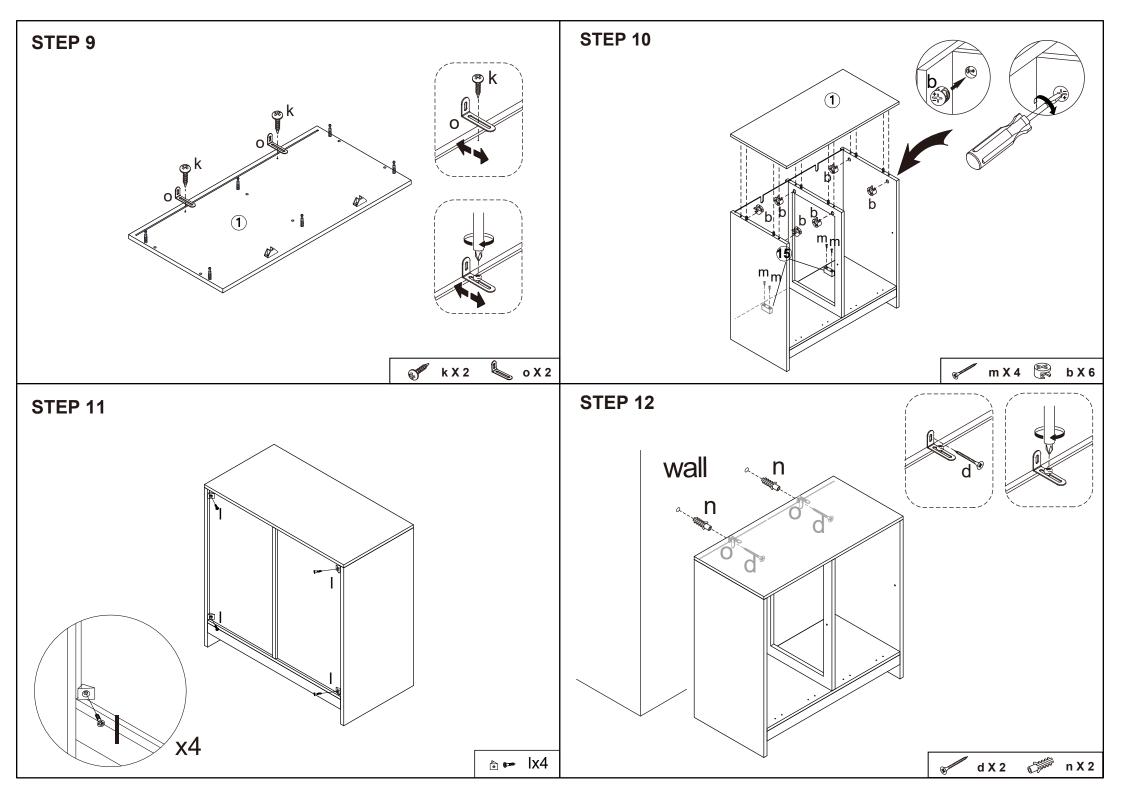

WARNING: THIS PRODUCT MUST BE ATTACHED TO THE WALL TO HELP PREVENT TIPPING OVER. DO NOT STAND OR SIT ON THE UNIT. DO NOT LEAN ON THE PRODUCT. DO NOT DRAG THE PRODUCT. USE ONLY ON A FLAT SURFACE. DO NOT USE UNTIL ALL SCREWS, BOLTS AND KNOBS ARE FIRMLY SECURED. THIS PRODUCT CONTAINS SMALL PARTS AND SHARP POINTS, KEEP AWAY FROM CHILDREN AND BABIES. ADULT ASSEMBLY REQUIRED. FAILURE TO FOLLOW THESE WARNINGS COULD RESULT IN SERIOUS INJURY.