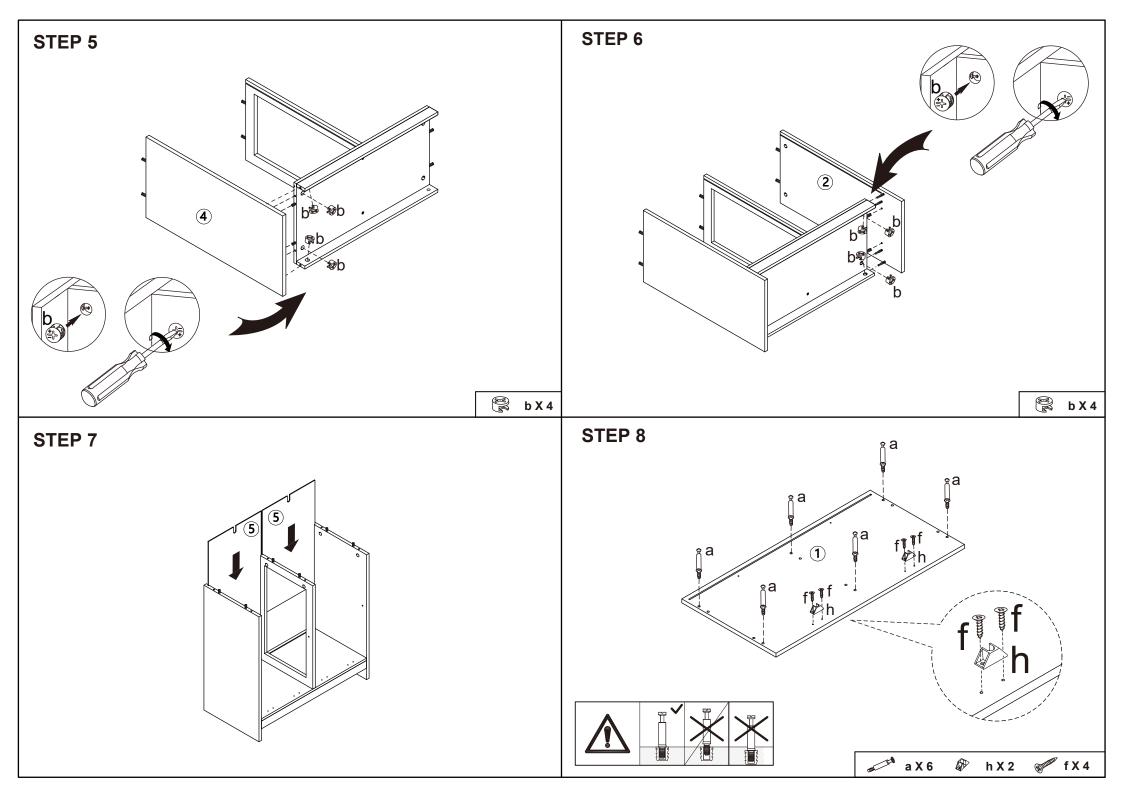

| g                                                     |              | 4PCS  |  |                 |                      |           | 4PCS |  |  |
|               |                                          | h                                                     |              | 2PCS  |  |                 | S 4PCS Tool required |           |      |  |  |
|               | (a) Internation                          | i 4X40mm 6PCS Philips Head Screw Drive (Not Provided) |              |       |  |                 |                      | ew Driver |      |  |  |
|               | 5  5  10  10  10  10  10  10  10  10  10 |                                                       |              |       |  |                 |                      |           |      |  |  |