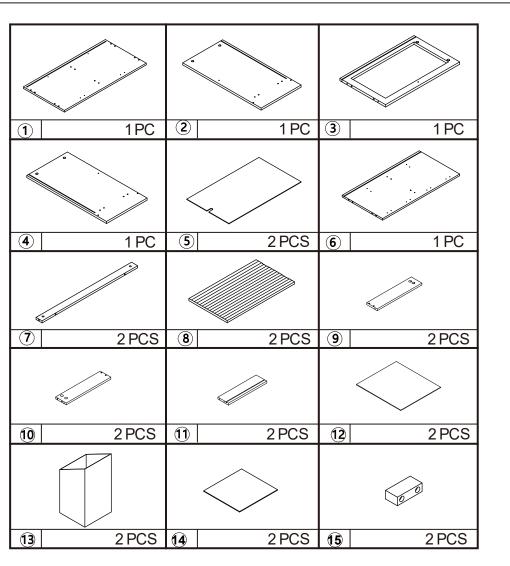

MAXIMUM SAFE LOAD: 10KG FOR TOP PANEL, 7KG FOR EACH CLOTH BAG.

| Hardware list |                                          |                                                       |              |       |  |                 |                      |           |      |  |  |
|---------------|------------------------------------------|-------------------------------------------------------|--------------|-------|--|-----------------|----------------------|-----------|------|--|--|
|               |                                          | а                                                     | 6X35mm       | 22PCS |  |                 | j                    |           | 2PCS |  |  |
|               |                                          | b                                                     | 15X10mm      | 22PCS |  | <b>E</b>        | k                    | 4X12mm    | 2PCS |  |  |
|               |                                          |                                                       | 10/(10/11/11 |       |  |                 | ı                    | 3X14mm    | 4PCS |  |  |
|               |                                          | С                                                     | 6X30mm       | 12PCS |  | (a) Internation | m                    | 4X25mm    | 4PCS |  |  |
|               | * Indiana                                | d                                                     | 4X35mm       | 10PCS |  | O Trovo         | n                    |           | 2PCS |  |  |
|               |                                          | е                                                     |              | 2PCS  |  |                 | О                    |           | 2PCS |  |  |
|               | <b>Burney</b>                            | f                                                     | 3X12mm       | 32PCS |  |                 | r                    |           | 1PC  |  |  |
|               | ann.                                     | g                                                     |              | 4PCS  |  |                 |                      |           | 4PCS |  |  |
|               |                                          | h                                                     |              | 2PCS  |  |                 | S 4PCS Tool required |           |      |  |  |
|               | (a) Internation                          | i 4X40mm 6PCS Philips Head Screw Drive (Not Provided) |              |       |  |                 |                      | ew Driver |      |  |  |
|               | 5  5  10  10  10  10  10  10  10  10  10 |                                                       |              |       |  |                 |                      |           |      |  |  |