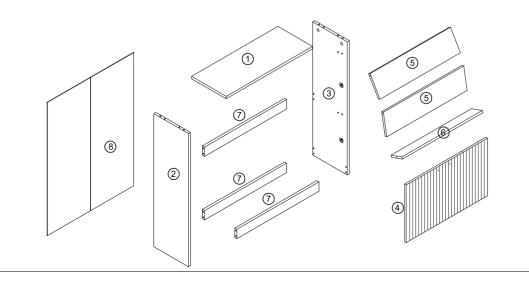

| n | M4x12mm | 4PCS  |
|   | 0 |          | 2PCS  | (1) JULIT                                                                                                                                                                                                                                                                                                                                                                                                                                                                                                                                                                                                                                                                                           | р | M4x12mm | 4PCS  |











#### Children have died from furniture tipover.

**A** WARNING

- ALWAYS secure it with an anchor device.
- NEVER allow children to stand, climb or hang on drawers, doors, or shelves.
- NEVER open more than one drawer at a time.
- Place heavy items down low.



This is a permanent label. Do not remove!

#### TOPPLING FURNITURE WARNING:

- It is strongly recommended that this product is permanently fixed to the wall.
- Please seek professional advice if you are in doubt of what fixing device to use.
- Regularly check that anchors are securely maintained.
- Use safety drawer locks to prevent children climbing.
- Stability of tall items may be affected by thick pile carpet or uneven floors .
- Do not place unanchored televisions on furniture .

**CAUTION:** for your safety when atta