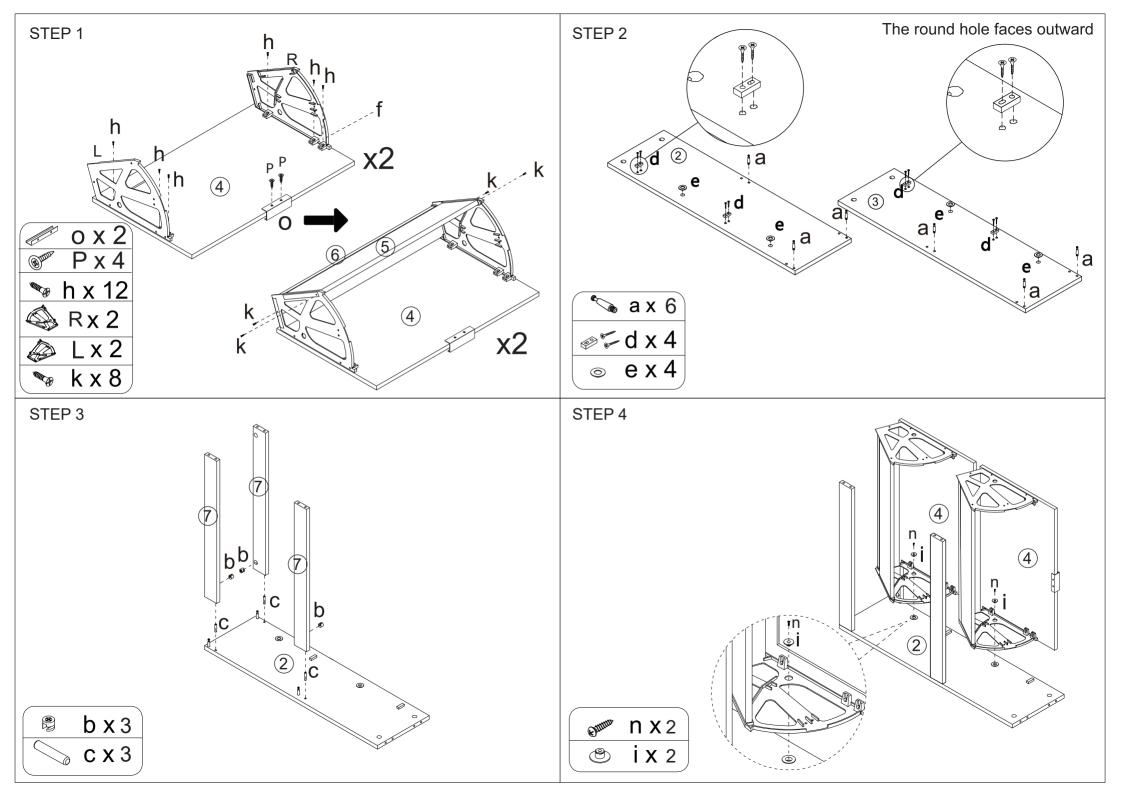

# Assembly Instructions K:43479016 | T:70220100 ISLA SHOE STORAGE

MAXIMUM SAFE LOAD: 10KG FOR TOP PANEL, 5KG FOR EACH DRAWER.

|   | а | 6x35mm   | 10PCS | and the second se | h | M4x12mm | 12PCS |
|---|---|----------|-------|-----------------------------------------------------------------------------------------------------------------------------------------------------------------------------------------------------------------------------------------------------------------------------------------------------------------------------------------------------------------------------------------------------------------------------------------------------------------------------------------------------------------------------------------------------------------------------------------------------------------------------------------------------------------------------------------------------|---|---------|-------|
|   | b | 15x9.5mm | 10PCS | ٩                                                                                                                                                                                                                                                                                                                                                                                                                                                                                                                                                                                                                                                                                                   | i |         | 4PCS  |
|   | С | 6x30mm   | 10PCS | Ø                                                                                                                                                                                                                                                                                                                                                                                                                                                                                                                                                                                                                                                                                                   | j |         | 16PCS |
|   | d |          | 4PCS  | <b>N</b>                                                                                                                                                                                                                                                                                                                                                                                                                                                                                                                                                                                                                                                                                            | k | M4x25mm | 12PCS |
| 0 | е |          | 4PCS  | J#0                                                                                                                                                                                                                                                                                                                                                                                                                                                                                                                                                                                                                                                                                                 | Ι |         | 2PCS  |
|   | R |          | 2PCS  |                                                                                                                                                                                                                                                                                                                                                                                                                                                                                                                                                                                                                                                                                                     | m |         | 2PCS  |
|   | L |          | 2PCS  | Chunne                                                                                                                                                                                                                                                                                                                                                                                                                                                                                                                                                                                                                                                                                              | n | M4x12mm | 4PCS  |
|   | 0 |          | 2PCS  | (1) JULIT                                                                                                                                                                                                                                                                                                                                                                                                                                                                                                                                                                                                                                                                                           | р | M4x12mm | 4PCS  |