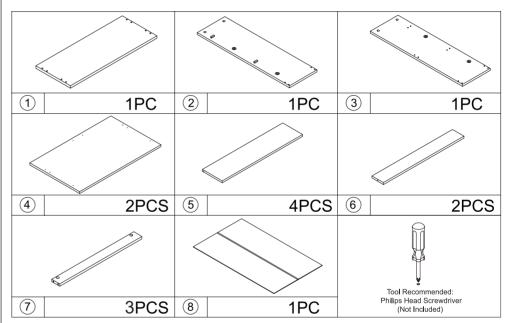

| n | M4x12mm | 4PCS  |
|   | 0 |          | 2PCS  | (1) JULIT                                                                                                                                                                                                                                                                                                                                                                                                                                                                                                                                                                                                                                                                                           | р | M4x12mm | 4PCS  |











#### Children have died from furniture tipover.

**A** WARNING

- ALWAYS secure it with an anchor device.
- NEVER allow children to stand, climb or hang on drawers, doors, or shelves.
- NEVER open more than one drawer at a time.
- Place heavy items down low.



This is a permanent label. Do not remove!

#### TOPPLING FURNITURE WARNING:

- It is strongly recommended that this product is permanently fixed to the wall.
- Please seek professional advice if you are in doubt of what fixing device to use.
- Regularly check that anchors are securely maintained.
- Use safety drawer locks to prevent children climbing.
- Stability of tall items may be affected by thick pile carpet or uneven floors .
- Do not place unanchored televisions on furniture .

**CAUTION:** for your safety when attach