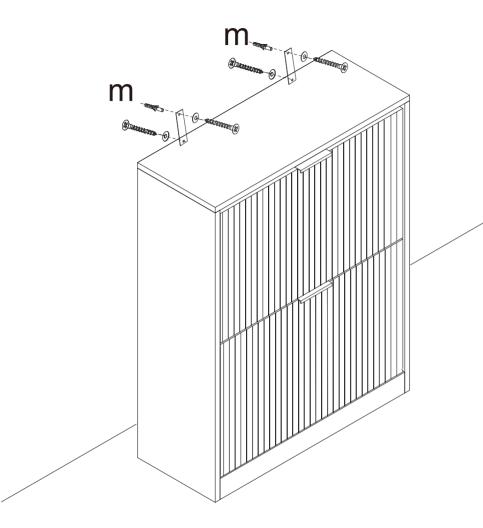

**CAUTION:** for your safety when attaching the anchor fixings, please note the following:

• Check any electrical wires or plumbing inside the wall before drilling any holes (if you are unsure please seek professional advice from a qualified tradesperson).