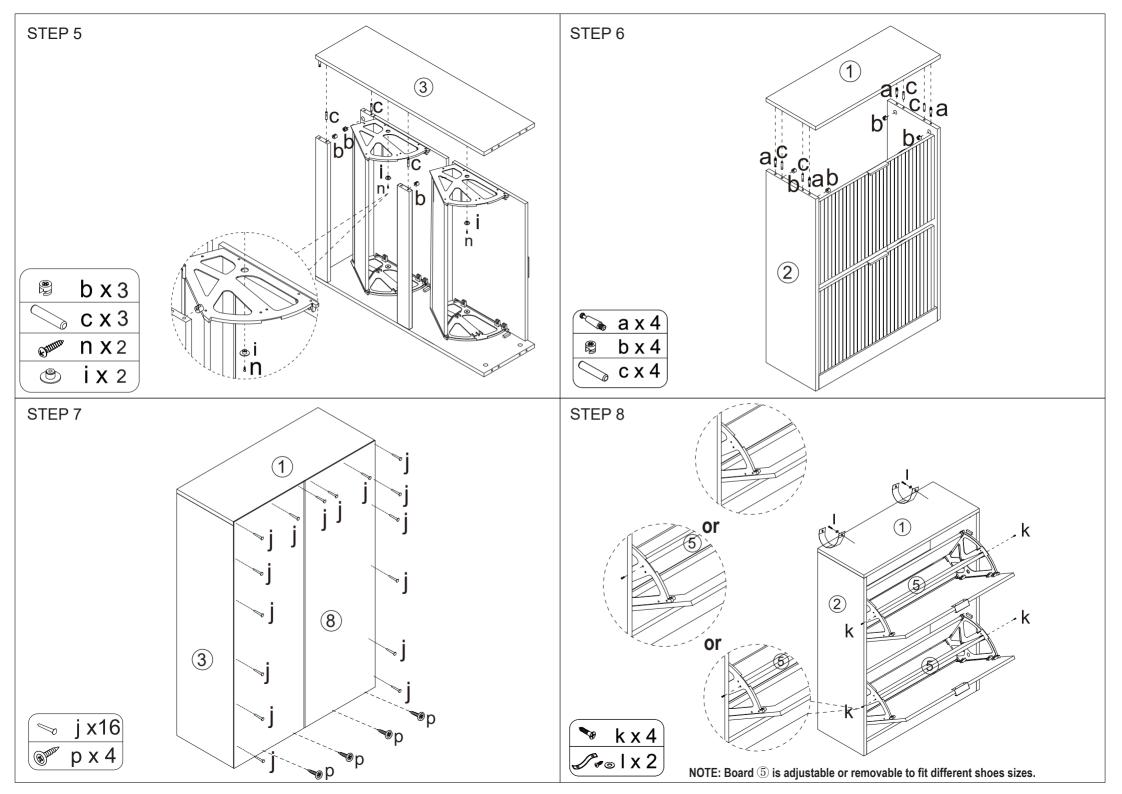

# Assembly Instructions K:43479016 | T:70220100 ISLA SHOE STORAGE

MAXIMUM SAFE LOAD: 10KG FOR TOP PANEL, 5KG FOR EACH DRAWER.

|   | а | 6x35mm   | 10PCS | and the second se | h | M4x12mm | 12PCS |
|---|---|----------|-------|-----------------------------------------------------------------------------------------------------------------------------------------------------------------------------------------------------------------------------------------------------------------------------------------------------------------------------------------------------------------------------------------------------------------------------------------------------------------------------------------------------------------------------------------------------------------------------------------------------------------------------------------------------------------------------------------------------|---|---------|-------|
|   | b | 15x9.5mm | 10PCS | ٩                                                                                                                                                                                                                                                                                                                                                                                                                                                                                                                                                                                                                                                                                                   | i |         | 4PCS  |
|   | С | 6x30mm   | 10PCS | Ø                                                                                                                                                                                                                                                                                                                                                                                                                                                                                                                                                                                                                                                                                                   | j |         | 16PCS |
|   | d |          | 4PCS  | <b>N</b>                                                                                                                                                                                                                                                                                                                                                                                                                                                                                                                                                                                                                                                                                            | k | M4x25mm | 12PCS |
| 0 | е |          | 4PCS  | J#0                                                                                                                                                                                                                                                                                                                                                                                                                                                                                                                                                                                                                                                                                                 | Ι |         | 2PCS  |
|   | R |          | 2PCS  |                                                                                                                                                                                                                                                                                                                                                                                                                                                                                                                                                                                                                                                                                                     | m |         | 2PCS  |
|   | L |          | 2PCS  | Chunne                                                                                                                                                                                                                                                                                                                                                                                                                                                                                                                                                                                                                                                                                              | n | M4x12mm | 4PCS  |
|   | 0 |          | 2PCS  | (1) JULIT                                                                                                                                                                                                                                                                                                                                                                                                                                                                                                                                                                                                                                                                                           | р | M4x12mm | 4PCS  |