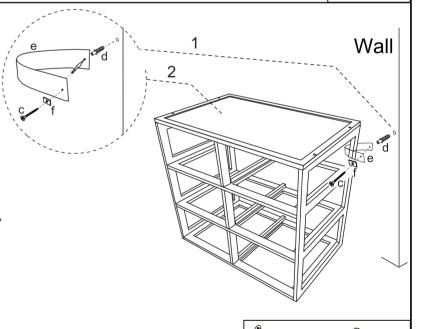

### Hardware list

|         | а | 5X35mm | 16PCS |
|---------|---|--------|-------|
|         | b | 3X15mm | 4PCS  |
|         | C | 4X30mm | 2PCS  |
| O Journ | d |        | 2PCS  |

|          | е |        | 2PCS  |
|----------|---|--------|-------|
| <b>©</b> | f |        | 2PCS  |
|          | g | 6X20mm | 11PCS |
|          | h | 6X40mm | 4PCS  |
|          | i |        | 1PC   |

### TOPPLING FURNITURE WARNING:

a X 4

 It is strongly recommended that this product is permanently fixed to the wall.

g X 5

- Please seek professional advice if you are in doubt of what fixing device to use.
- Regularly check that anchors are securely maintained.
- Use safety drawer locks to prevent children climbing.
- Stability of tall items may be affected by thick pile carpet or uneven floors.
- Do not place unanchored televisions on furniture.

**CAUTION:** for your safety when attaching the anchor fixings, please note the following:

 Check any electrical wires or plumbing inside the wall before drilling any holes (if you are unsure please seek professional advice from a qualified tradesperson).

WARNING: PLEASE SECURE YOUR FURNITURE WITH THE SUPPLIED WALL FIXING. SCAN THE CODE FOR MORE INFORMATION.