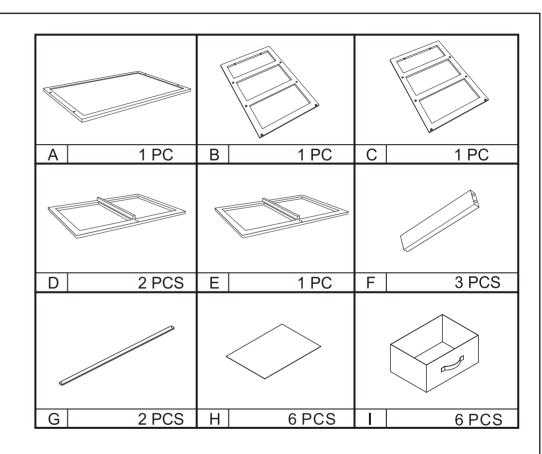

### Hardware list

|         | а | 5X35mm | 16PCS |
|---------|---|--------|-------|
|         | b | 3X15mm | 4PCS  |
|         | C | 4X30mm | 2PCS  |
| O Journ | d |        | 2PCS  |

|          | е |        | 2PCS  |
|----------|---|--------|-------|
| <b>©</b> | f |        | 2PCS  |
|          | g | 6X20mm | 11PCS |
|          | h | 6X40mm | 4PCS  |
|          | i |        | 1PC   |