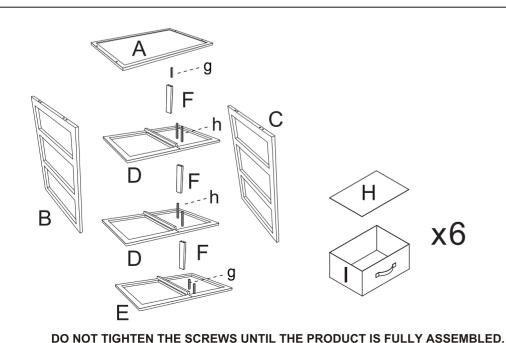

### Hardware list

|         | а | 5X35mm | 16PCS |
|---------|---|--------|-------|
|         | b | 3X15mm | 4PCS  |
|         | C | 4X30mm | 2PCS  |
| O Journ | d |        | 2PCS  |

|          | е |        | 2PCS  |
|----------|---|--------|-------|
| <b>©</b> | f |        | 2PCS  |
|          | g | 6X20mm | 11PCS |
|          | h | 6X40mm | 4PCS  |
|          | i |        | 1PC   |