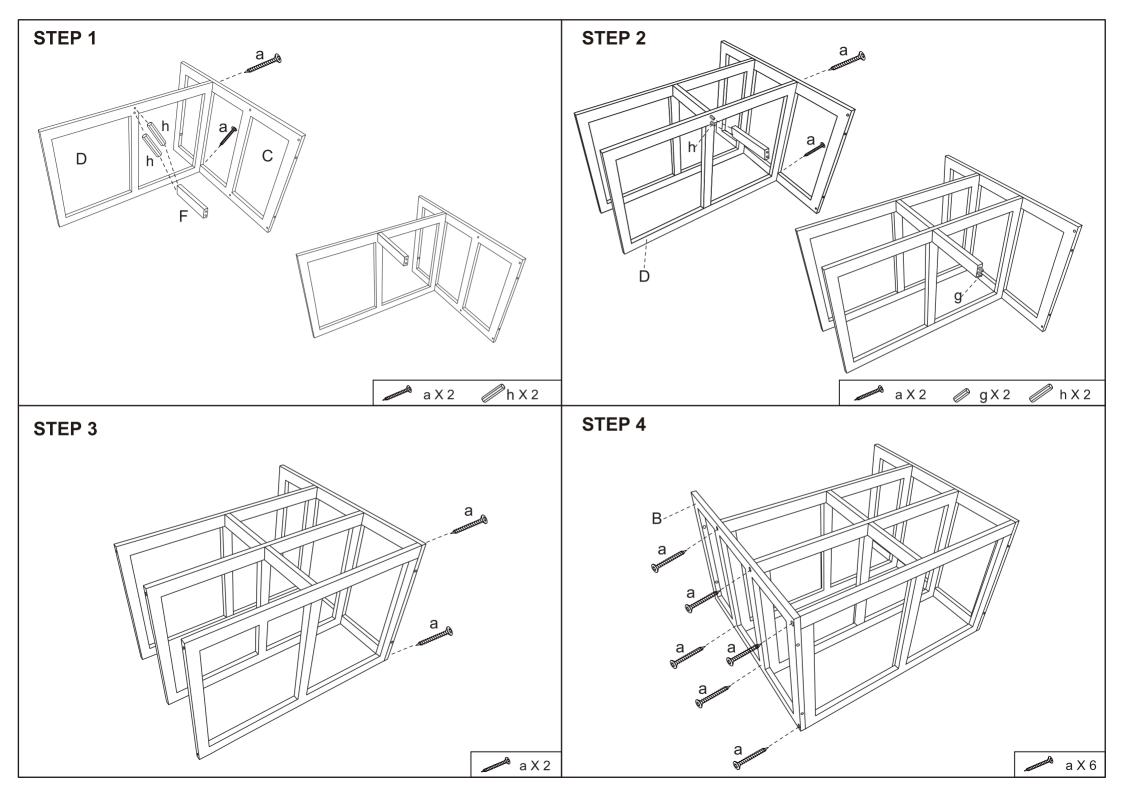

ND TIGHTEN ALL PARTS REGULARLY.

WARNING: DO NOT STAND OR SIT ON THE UNIT. DO NOT LEAN ON THE PRODUCT. DO NOT USE UNTIL ALL SCREWS, BOLTS AND KNOBS ARE FIRMLY SECURED. THIS PRODUCT CONTAINS SMALL PARTS AND SHARP POINTS, KEEP AWAY FROM CHILDREN AND BABIES. ADULT ASSEMBLY REQUIRED. FAILURE TO FOLLOW THESE WARNINGS COULD RESULT IN SERIOUS INJURY.

MAXIMUM SAFE LOAD:TOP PANEL: 5KG, EACH CLOTH DRAWER: 2KG.

### Hardware list

|         | а | 5X35mm | 16PCS |
|---------|---|--------|-------|
|         | b | 3X15mm | 4PCS  |
|         | C | 4X30mm | 2PCS  |
| O Journ | d |        | 2PCS  |

|          | е |        | 2PCS  |
|----------|---|--------|-------|
| <b>©</b> | f |        | 2PCS  |
|          | g | 6X20mm | 11PCS |
|          | h | 6X40mm | 4PCS  |
|          | i |        | 1PC   |







# STEP 5

### STEP 6



### т b X 4

♠ f X 2

### STEP 7

## **A** WARNING





### Children have died from furniture tipover.

- ALWAYS secure it with an anchor device.
- NEVER allow children to stand, climb or hang on drawers, doors, or shelves.
- NEVER open more than one drawer at a time.
- · Place heavy items down low.

NEVER put a TV on this furniture



This is a permanent label. Do not remove!

### TOPPLING FURNITURE WARNING:

a X 4

 It is strongly recommended that this product is permanently fixed to the wall.

g X 5

- Please seek professional advice if you are in doubt of what fixing device to use.
- Regularly check that anchors are securely maintained.
- Use safety drawer locks to prevent children climbing.
- Stability of tall items may be affected by thick pile carpet or une