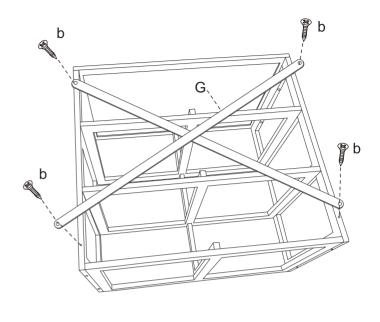

ULARLY.

WARNING: DO NOT STAND OR SIT ON THE UNIT. DO NOT LEAN ON THE PRODUCT. DO NOT USE UNTIL ALL SCREWS, BOLTS AND KNOBS ARE FIRMLY SECURED. THIS PRODUCT CONTAINS SMALL PARTS AND SHARP POINTS, KEEP AWAY FROM CHILDREN AND BABIES. ADULT ASSEMBLY REQUIRED. FAILURE TO FOLLOW THESE WARNINGS COULD RESULT IN SERIOUS INJURY.

MAXIMUM SAFE LOAD:TOP PANEL: 5KG, EACH CLOTH DRAWER: 2KG.

### Hardware list

|         | а | 5X35mm | 16PCS |
|---------|---|--------|-------|
|         | b | 3X15mm | 4PCS  |
|         | C | 4X30mm | 2PCS  |
| O Journ | d |        | 2PCS  |

|          | е |        | 2PCS  |
|----------|---|--------|-------|
| <b>©</b> | f |        | 2PCS  |
|          | g | 6X20mm | 11PCS |
|          | h | 6X40mm | 4PCS  |
|          | i |        | 1PC   |







# STEP 5

### STEP 6



### т b X 4

♠ f X 2

### STEP 7

## **A** WARNING





### Children have died from furniture tipover.

- ALWAYS secure it with an anchor device.
- NEVER allow children to stand, climb or hang on drawers, doors, or shelves.
- NEVER open more than one drawer at a time.
- · Place heavy items down low.

NEVER put a TV on this furniture



This is a permanent label. Do not remove!

### TOPPLING FURNITURE WARNING:

a X 4

 It is strongly recommended that this product is permanently fixed to the wall.

g X 5

- Please seek professional advice if you are in doubt of what fixing device to use.
- Regularly check that anchors are securely maintained.
- Use safety drawer locks to prevent children climbing.
- Stability of tall items may be affected by thick pile carpet or uneven floors.
- Do not pla