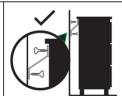

### TOPPLING FURNITURE WARNING:

a X 4

 It is strongly recommended that this product is permanently fixed to the wall.

g X 5

- Please seek professional advice if you are in doubt of what fixing device to use.
- Regularly check that anchors are securely maintained.
- Use safety drawer locks to prevent children climbing.
- Stability of tall items may be affected by thick pile carpet or uneven floors.
- Do not place unanchored televisions on furniture.

**CAUTION:** for your safety when attaching the anchor fixings, please note the following:

 Check any electrical wires or plumbing inside the wall before drilling any holes (if you are unsure please seek professional advice from a qualified tradesperson).