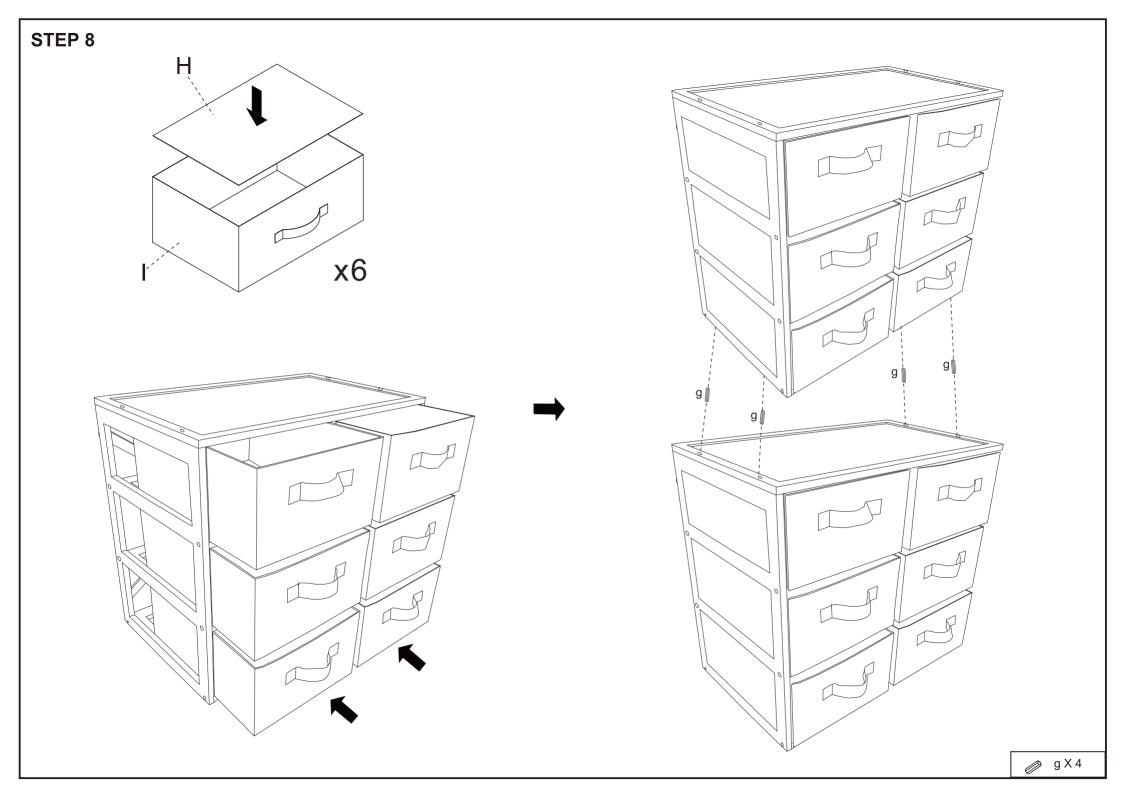

### Hardware list

|         | а | 5X35mm | 16PCS |
|---------|---|--------|-------|
|         | b | 3X15mm | 4PCS  |
|         | C | 4X30mm | 2PCS  |
| O Journ | d |        | 2PCS  |

|          | е |        | 2PCS  |
|----------|---|--------|-------|
| <b>©</b> | f |        | 2PCS  |
|          | g | 6X20mm | 11PCS |
|          | h | 6X40mm | 4PCS  |
|          | i |        | 1PC   |