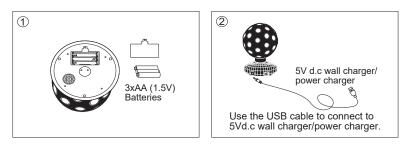

#### **Power Connection:**

Two power connection options are available as below

- 1. Install 3 x AA batteries into the battery compartment (batteries not included).
- 2. Connect the USB cable to USB power source.

## **Battery Installation:**

- Open the battery compartment cover at the bottom of unit.
- Unscrew the screw and lift the cover off.
- Insert 3 x AA 1.5V batteries (not included) according to the polarity indicated in the battery compartment.
- ► Reinstall the battery compartment cover.
- Remove the batteries if they are flat or if you do not use the device for a long period of time.