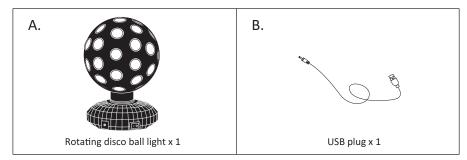

# anko

# ROTATING DISCO BALL LIGHT (Model No.: BD24496W Keycode: 43479993)



## **Contents:**





# **Connecting Power:**



#### **Power Connection:**

Two power connection options are available as below

- 1. Install 3 x AA batteries into the battery compartment (batteries not included).
- 2. Connect the USB cable to USB power source.

# anko

#### **Product Specification:**

Input power: USB 5V 1A or 3 x AA batteries (not included). Projection distance up to 3m approx..

## **Battery Installation:**

- Open the battery compartment cover at the bottom of unit.
- Unscrew the screw and lift the cover off.
- Insert 3 x AA 1.5V batteries (not included) according to the polarity indicated in the battery compartment.
- ► Reinstall the battery compartment cover.
- Remove the batteries if they are flat or if you do not use the device for a long period of time.

## Safety Instructions:

*