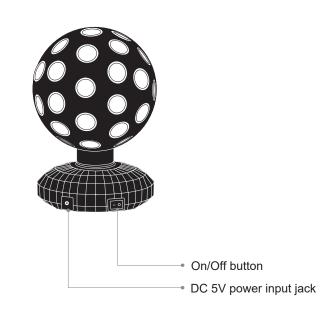

# **Connecting Power:**

#### **Power Connection:**

Two power connection options are available as below

- 1. Install 3 x AA batteries into the battery compartment (batteries not included).
- 2. Connect the USB cable to USB power source.

#### **Product Specification:**

Input power: USB 5V 1A or 3 x AA batteries (not included). Projection distance up to 3m approx..