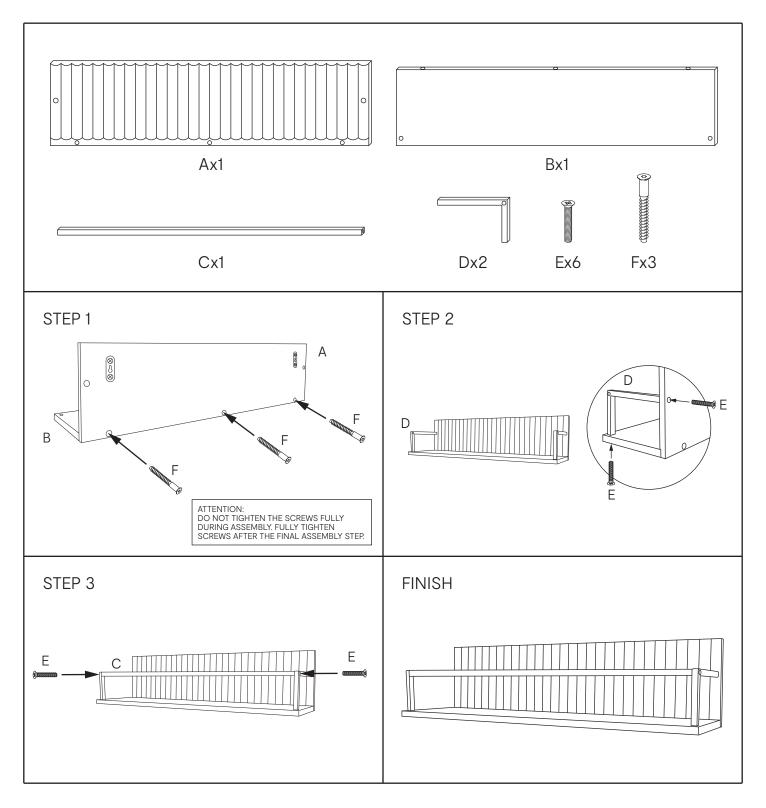

## 43480319 LINEAR GOLD LOOK WALL SHELF

Please read instructions carefully. Check to ensure there are no parts missing before you begin to assemble. Assemble furniture on a clean, flat surface such as carpet to avoid scratching.

## Attention:

- To ensure easy assembly, we advise fixing all fittings manually first but do not tighten them.
- Once the product is assembled, all fittings should be fully tightened.
- We recommend a periodic check on all fixing points to ensure they remain fully tightened.