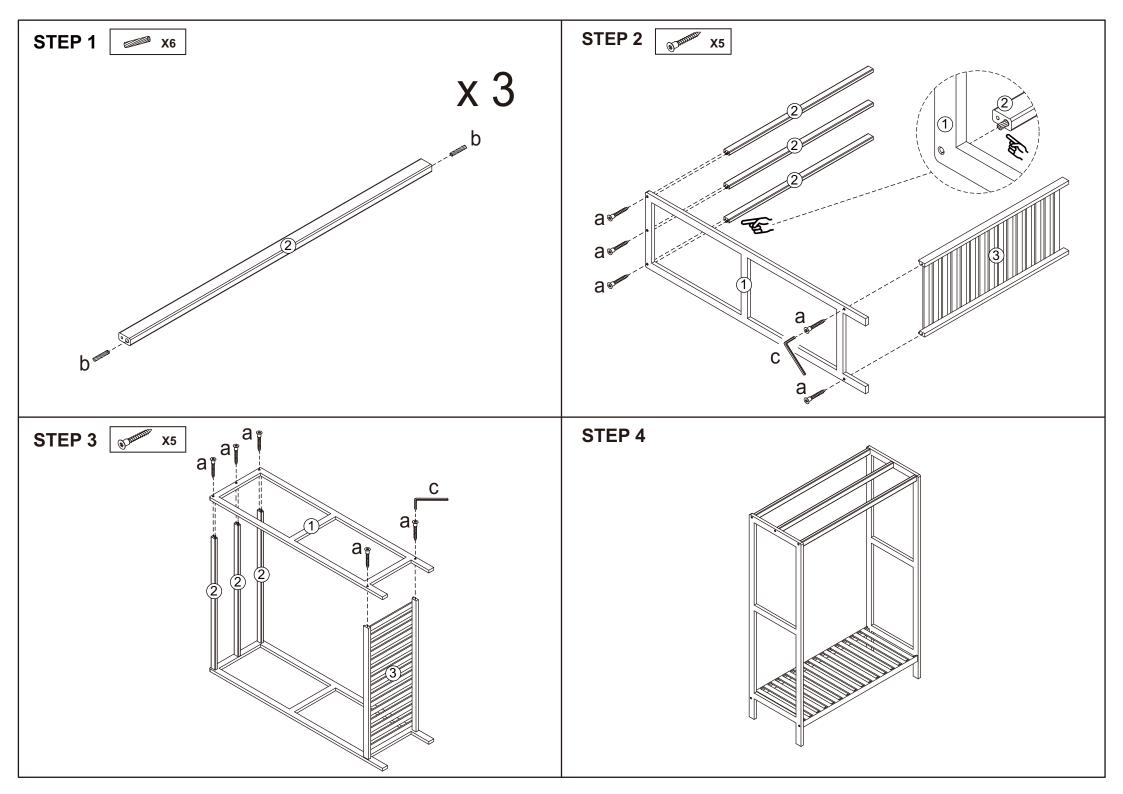

## **Assembly Instructions**

K: 43482849 | T: 70232974 3 RAIL BAMBOO TOWEL RACK CARE INSTRUCTION: Wipe clean with a soft damp cloth. Never use scourers, abrasives or chemical solvents. Keep away from moisture and direct sunlight. Store in a dry place for indoor use only.