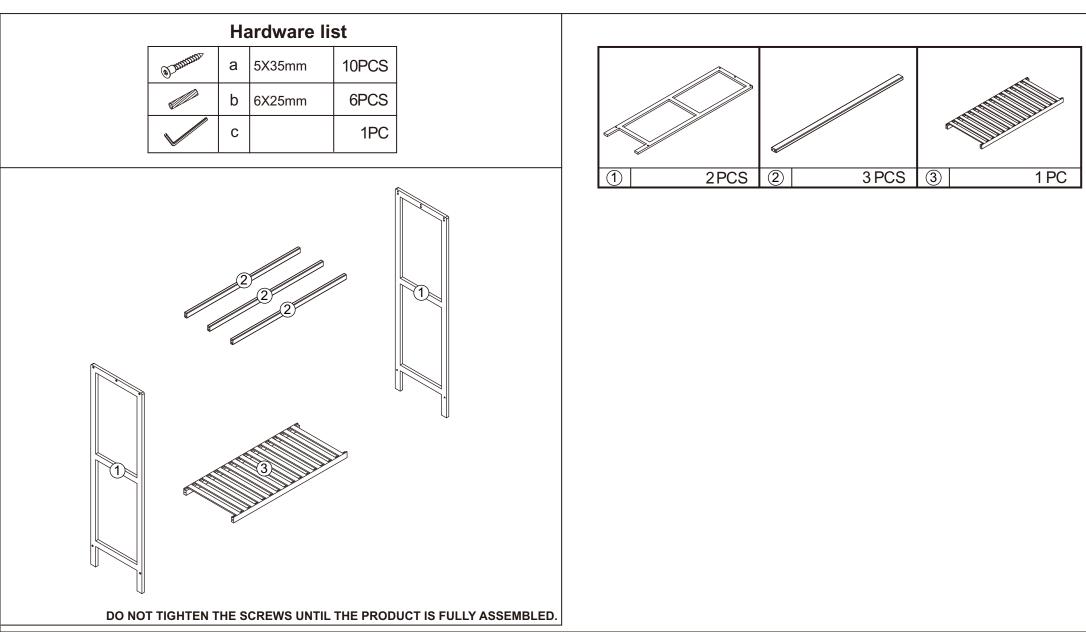

## **Assembly Instructions**

K: 43482849 | T: 70232974 3 RAIL BAMBOO TOWEL RACK CARE INSTRUCTION: Wipe clean with a soft damp cloth. Never use scourers, abrasives or chemical solvents. Keep away from moisture and direct sunlight. Store in a dry place for indoor use only.