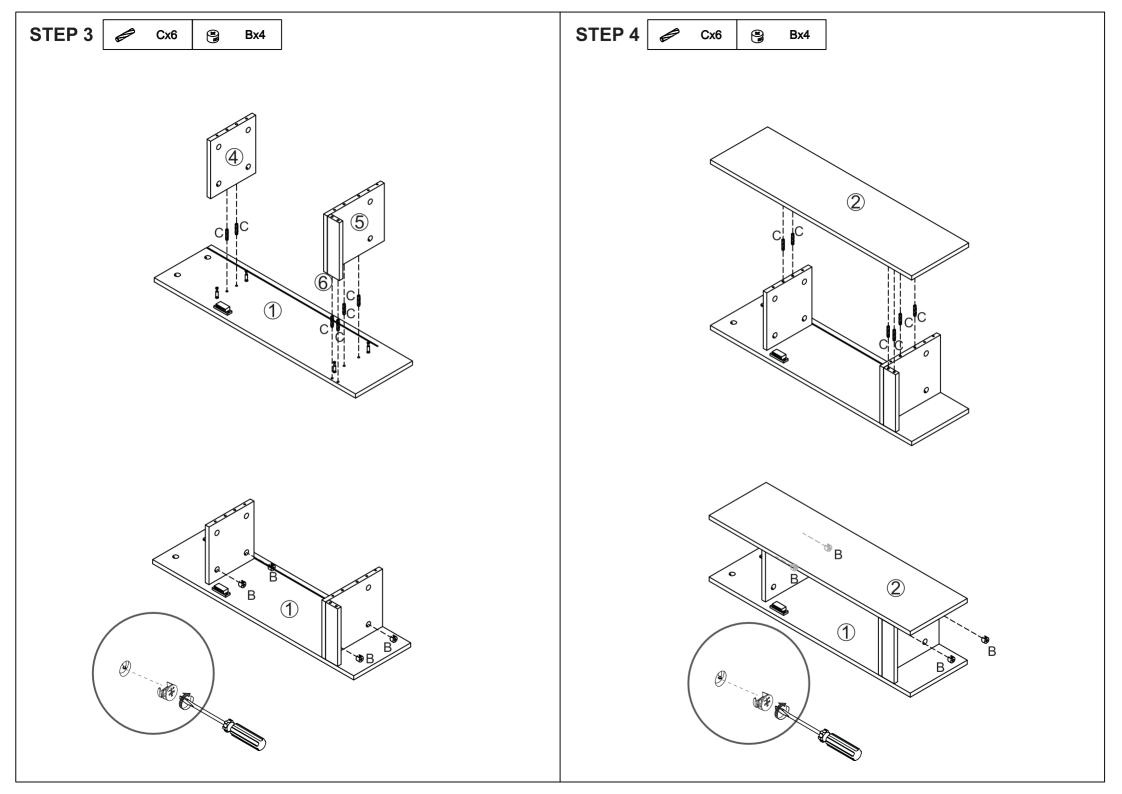

## Assembly Instructions K: 43482863 | T: 70363272 PANELLED TOILET CABINET

## CARE INSTRUCTIONS:

Wipe clean with a damp cloth. Keep away from water and direct sunlight. For indoor and domestic use. Check and tighten all parts regularly. **WARNING:** 

Do not stand, sit, or lean on the product. Do not drag the product. Use only on a flat surface. Do not use until all screws, bolts and knobs are firmly secured. This product contains small parts and sharp points, keep away from children and babies. Adult assembly is required. Failure to follow these warnings could result in serious injury. **MAXIMUM SAFE LOAD: 5KG FOR TOP PANEL, 5KG FOR EACH SHELF** 

















Jx1

• Do not place unanchored televisions on furniture .

**CAUTION:** for your safety when attaching the anchor fixings, please note the following:

• Check any electrical wires or plumbing inside the wall before drilling any holes (if you are unsure please seek professional advice from a qualified tradesperson).