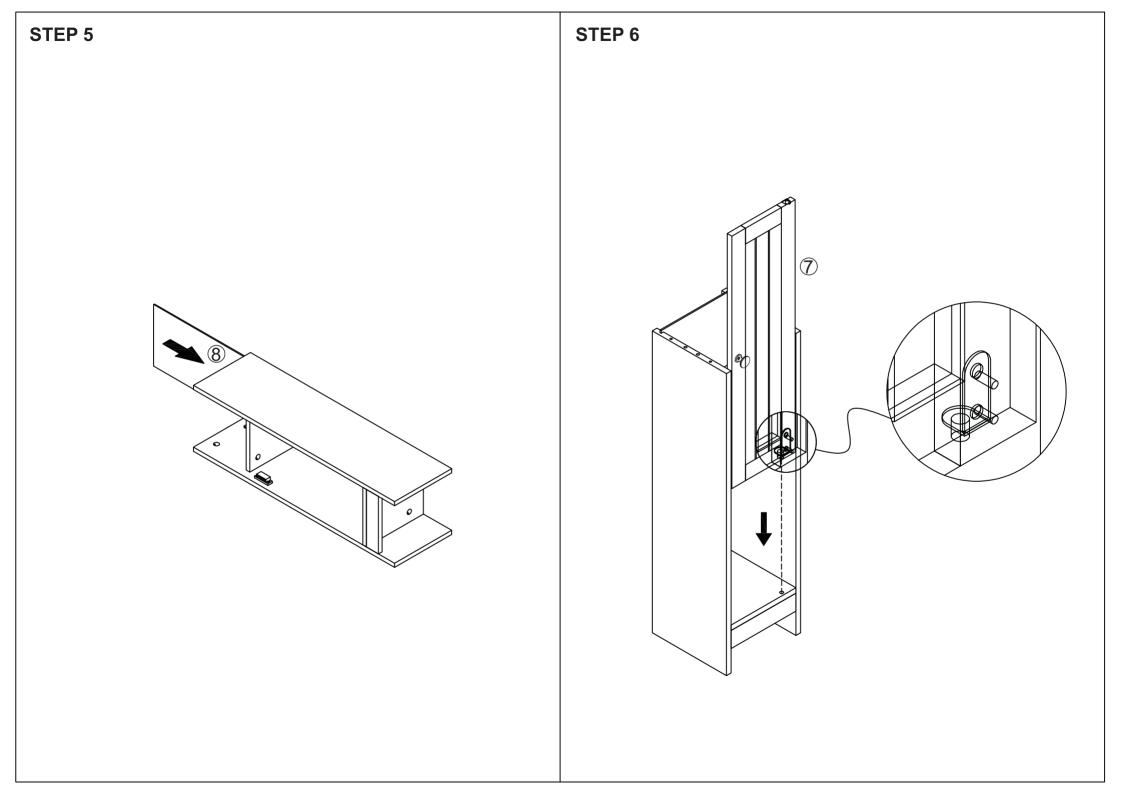

## Assembly Instructions K: 43482863 | T: 70363272 PANELLED TOILET CABINET

## CARE INSTRUCTIONS:

Wipe clean with a damp cloth. Keep away from water and direct sunlight. For indoor and domestic use. Check and tighten all parts regularly. **WARNING:** 

Do not stand, sit, or lean on the product. Do not drag the product. Use only on a flat surface. Do not use until all screws, bolts and knobs are firmly secured. This product contains small parts and sharp points, keep away from children and babies. Adult assembly is required. Failure to follow these warnings could result in serious injury. **MAXIMUM SAFE LOAD: 5KG FOR TOP PANEL, 5KG FOR EACH SHELF** 

















Jx1

• Do not place unanchored televisions on furniture .

**CAUTION:** for your safety when attaching the anchor fixings, please note the following:

• Check any electrical wires or plumbing inside the wall before drilling any holes (if you are unsure please seek professional advice from a qualified tradesperson).