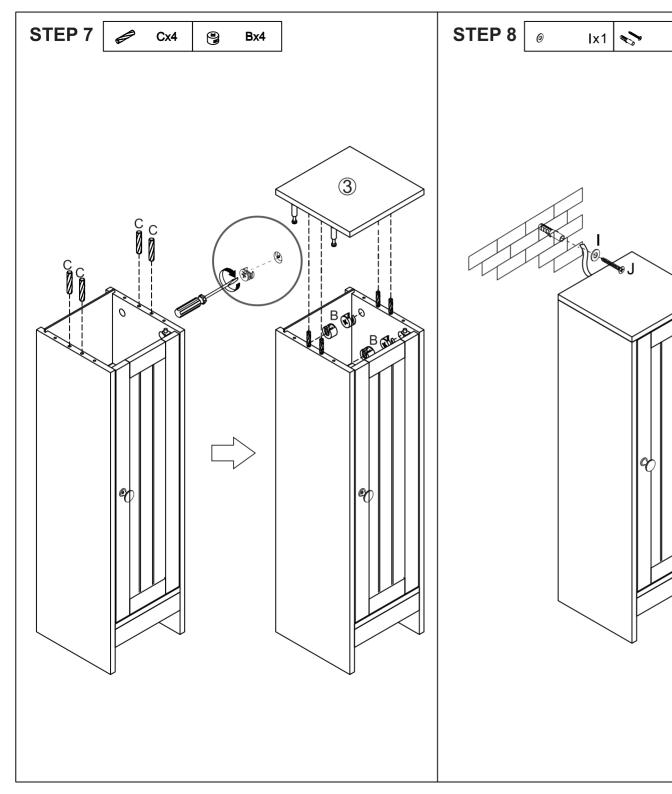

## Assembly Instructions K: 43482863 | T: 70363272 PANELLED TOILET CABINET

## CARE INSTRUCTIONS:

Wipe clean with a damp cloth. Keep away from water and direct sunlight. For indoor and domestic use. Check and tighten all parts regularly. **WARNING:** 

Do not stand, sit, or lean on the product. Do not drag the product. Use only on a flat surface. Do not use until all screws, bolts and knobs are firmly secured. This product contains small parts and sharp points, keep away from children and babies. Adult assembly is required. Failure to follow these warnings could result in serious injury. **MAXIMUM SAFE LOAD: 5KG FOR TOP PANEL, 5KG FOR EACH SHELF** 

















Jx1

• Do not place unanchored televisions on furniture .

**CAUTION:** for your safety when attaching the anchor fixings, please note the following:

• Check any electrical wires or plumbing inside the wall before drilling any holes (if you are unsure please seek professional advice from a qualified tradesperson).