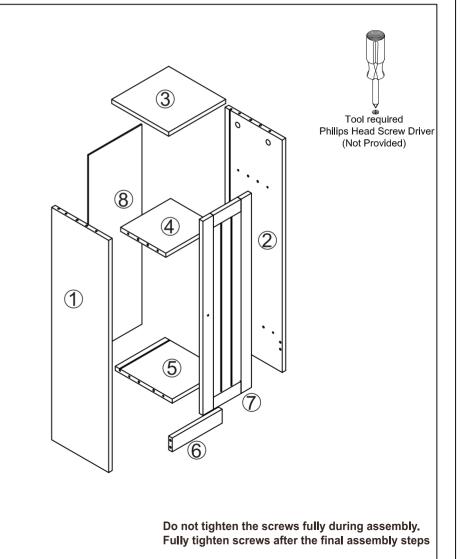

## Assembly Instructions K: 43482863 | T: 70363272 PANELLED TOILET CABINET

## CARE INSTRUCTIONS:

Wipe clean with a damp cloth. Keep away from water and direct sunlight. For indoor and domestic use. Check and tighten all parts regularly. **WARNING:** 

Do not stand, sit, or lean on the product. Do not drag the product. Use only on a flat surface. Do not use until all screws, bolts and knobs are firmly secured. This product contains small parts and sharp points, keep away from children and babies. Adult assembly is required. Failure to follow these warnings could result in serious injury. **MAXIMUM SAFE LOAD: 5KG FOR TOP PANEL, 5KG FOR EACH SHELF** 

















Jx1

• Do not place unanchored televisions on furniture .

**CAUTION:** for your safety when attaching the anchor fixings, please note the following:

• Check any electrical wires or plumbing inside the wall before drilling any holes (if you are unsure please seek professional advice from a qualified tradesperson).