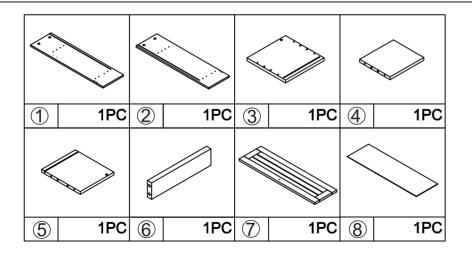

## Assembly Instructions K: 43482863 | T: 70363272 PANELLED TOILET CABINET

## CARE INSTRUCTIONS:

Wipe clean with a damp cloth. Keep away from water and direct sunlight. For indoor and domestic use. Check and tighten all parts regularly. **WARNING:** 

Do not stand, sit, or lean on the product. Do not drag the product. Use only on a flat surface. Do not use until all screws, bolts and knobs are firmly secured. This product contains small parts and sharp points, keep away from children and babies. Adult assembly is required. Failure to follow these warnings could result in serious injury. **MAXIMUM SAFE LOAD: 5KG FOR TOP PANEL, 5KG FOR EACH SHELF** 

















Jx1

• Do not place unanchored televisions on furniture .

**CAUTION:** for your safety when attaching the anchor fixings, please note the following:

• Check any electrical wires or plumbing inside the wall before drilling any holes (if you are unsure please seek professional advice from a qualified tradesperson).