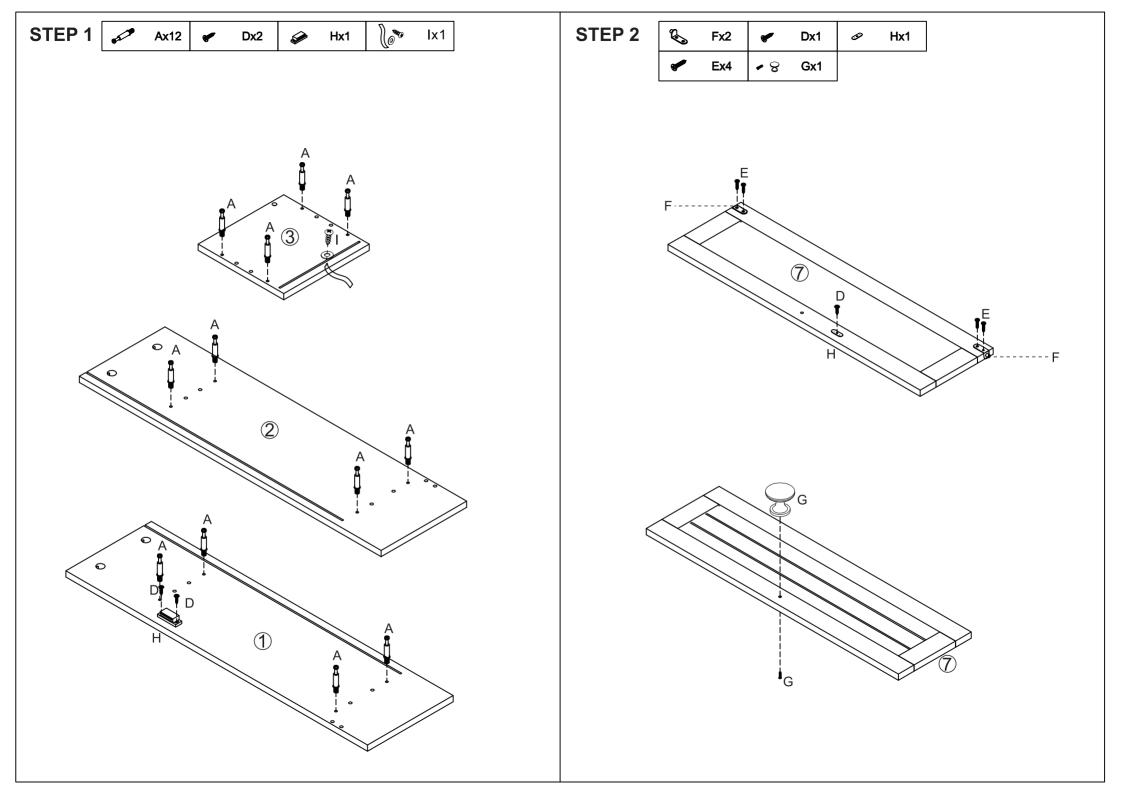

Jx1

• Do not place unanchored televisions on furniture .

**CAUTION:** for your safety when attaching the anchor fixings, please note the following:

• Check any electrical wires or plumbing inside the wall before drilling any holes (if you are unsure please seek professional advice from a qualified tradesperson).