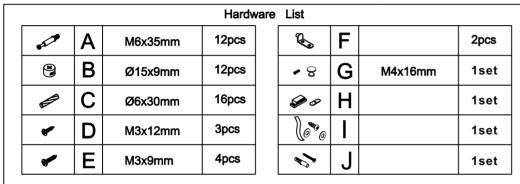

## Assembly Instructions K: 43482863 | T: 70363272 PANELLED TOILET CABINET

## CARE INSTRUCTIONS:

Wipe clean with a damp cloth. Keep away from water and direct sunlight. For indoor and domestic use. Check and tighten all parts regularly. **WARNING:** 

Do not stand, sit, or lean on the product. Do not drag the product. Use only on a flat surface. Do not use until all screws, bolts and knobs are firmly secured. This product contains small parts and sharp points, keep away from children and babies. Adult assembly is required. Failure to follow these warnings could result in serious injury. **MAXIMUM SAFE LOAD: 5KG FOR TOP PANEL, 5KG FOR EACH SHELF** 

















Jx1

• Do not place unanchored televisions on furniture .

**CAUTION:** for your safety when attaching the anchor fixings, please note the following:

• Check any electrical wires or plumbing inside the wall before drilling any holes (if you are unsure please seek professional advice from a qualified tradesperson).