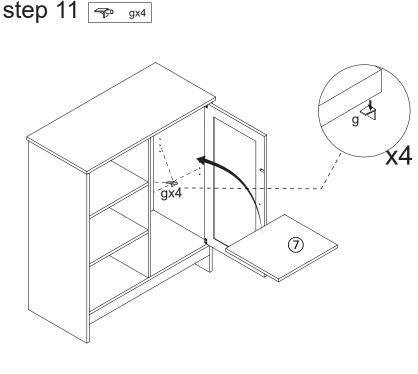

## MAXIMUM SAFE LOAD: 10KG FOR TOP PANEL, 5KG FOR EACH SHELF.

| CONTROL OF THE PARTY OF THE PAR | а | M6X35mm  | 22pcs |
|--------------------------------------------------------------------------------------------------------------------------------------------------------------------------------------------------------------------------------------------------------------------------------------------------------------------------------------------------------------------------------------------------------------------------------------------------------------------------------------------------------------------------------------------------------------------------------------------------------------------------------------------------------------------------------------------------------------------------------------------------------------------------------------------------------------------------------------------------------------------------------------------------------------------------------------------------------------------------------------------------------------------------------------------------------------------------------------------------------------------------------------------------------------------------------------------------------------------------------------------------------------------------------------------------------------------------------------------------------------------------------------------------------------------------------------------------------------------------------------------------------------------------------------------------------------------------------------------------------------------------------------------------------------------------------------------------------------------------------------------------------------------------------------------------------------------------------------------------------------------------------------------------------------------------------------------------------------------------------------------------------------------------------------------------------------------------------------------------------------------------------|---|----------|-------|
|                                                                                                                                                                                                                                                                                                                                                                                                                                                                                                                                                                                                                                                                                                                                                                                                                                                                                                                                                                                                                                                                                                                                                                                                                                                                                                                                                                                                                                                                                                                                                                                                                                                                                                                                                                                                                                                                                                                                                                                                                                                                                                                                | b | M15X10mm | 22pcs |
|                                                                                                                                                                                                                                                                                                                                                                                                                                                                                                                                                                                                                                                                                                                                                                                                                                                                                                                                                                                                                                                                                                                                                                                                                                                                                                                                                                                                                                                                                                                                                                                                                                                                                                                                                                                                                                                                                                                                                                                                                                                                                                                                | С | M3X12mm  | 7pcs  |
|                                                                                                                                                                                                                                                                                                                                                                                                                                                                                                                                                                                                                                                                                                                                                                                                                                                                                                                                                                                                                                                                                                                                                                                                                                                                                                                                                                                                                                                                                                                                                                                                                                                                                                                                                                                                                                                                                                                                                                                                                                                                                                                                | d | M6X30mm  | 24pcs |
| (g)                                                                                                                                                                                                                                                                                                                                                                                                                                                                                                                                                                                                                                                                                                                                                                                                                                                                                                                                                                                                                                                                                                                                                                                                                                                                                                                                                                                                                                                                                                                                                                                                                                                                                                                                                                                                                                                                                                                                                                                                                                                                                                                            | е | M4X40mm  | 6pcs  |
| 5                                                                                                                                                                                                                                                                                                                                                                                                                                                                                                                                                                                                                                                                                                                                                                                                                                                                                                                                                                                                                                                                                                                                                                                                                                                                                                                                                                                                                                                                                                                                                                                                                                                                                                                                                                                                                                                                                                                                                                                                                                                                                                                              | f |          | 2pcs  |
|                                                                                                                                                                                                                                                                                                                                                                                                                                                                                                                                                                                                                                                                                                                                                                                                                                                                                                                                                                                                                                                                                                                                                                                                                                                                                                                                                                                                                                                                                                                                                                                                                                                                                                                                                                                                                                                                                                                                                                                                                                                                                                                                | g |          | 4pcs  |

| <b>%</b>      | h |         | 1set |
|---------------|---|---------|------|
| <b>\oint </b> | i |         | 1pc  |
|               | j |         | 1рс  |
| 0             | k |         | 4pcs |
|               | I | M3X14mm | 4pcs |
| 0             | m |         | 1set |
| A 100         | n |         | 1set |