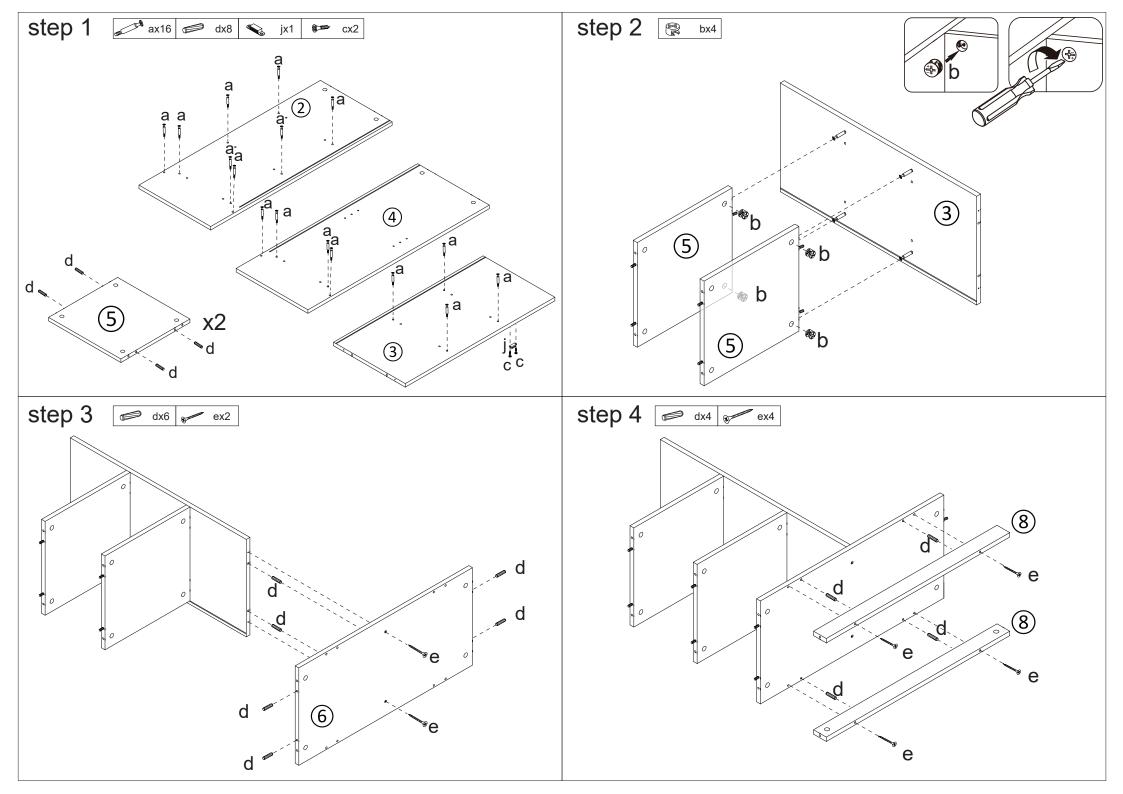

# Assembly Instructions K:43482870 | T: 70232998 PANELLD CABINET 3 SHELVES

## MAXIMUM SAFE LOAD: 10KG FOR TOP PANEL, 5KG FOR EACH SHELF.

| CONTROL OF THE PARTY OF THE PAR | а | M6X35mm  | 22pcs |
|--------------------------------------------------------------------------------------------------------------------------------------------------------------------------------------------------------------------------------------------------------------------------------------------------------------------------------------------------------------------------------------------------------------------------------------------------------------------------------------------------------------------------------------------------------------------------------------------------------------------------------------------------------------------------------------------------------------------------------------------------------------------------------------------------------------------------------------------------------------------------------------------------------------------------------------------------------------------------------------------------------------------------------------------------------------------------------------------------------------------------------------------------------------------------------------------------------------------------------------------------------------------------------------------------------------------------------------------------------------------------------------------------------------------------------------------------------------------------------------------------------------------------------------------------------------------------------------------------------------------------------------------------------------------------------------------------------------------------------------------------------------------------------------------------------------------------------------------------------------------------------------------------------------------------------------------------------------------------------------------------------------------------------------------------------------------------------------------------------------------------------|---|----------|-------|
|                                                                                                                                                                                                                                                                                                                                                                                                                                                                                                                                                                                                                                                                                                                                                                                                                                                                                                                                                                                                                                                                                                                                                                                                                                                                                                                                                                                                                                                                                                                                                                                                                                                                                                                                                                                                                                                                                                                                                                                                                                                                                                                                | b | M15X10mm | 22pcs |
|                                                                                                                                                                                                                                                                                                                                                                                                                                                                                                                                                                                                                                                                                                                                                                                                                                                                                                                                                                                                                                                                                                                                                                                                                                                                                                                                                                                                                                                                                                                                                                                                                                                                                                                                                                                                                                                                                                                                                                                                                                                                                                                                | С | M3X12mm  | 7pcs  |
|                                                                                                                                                                                                                                                                                                                                                                                                                                                                                                                                                                                                                                                                                                                                                                                                                                                                                                                                                                                                                                                                                                                                                                                                                                                                                                                                                                                                                                                                                                                                                                                                                                                                                                                                                                                                                                                                                                                                                                                                                                                                                                                                | d | M6X30mm  | 24pcs |
| (g)                                                                                                                                                                                                                                                                                                                                                                                                                                                                                                                                                                                                                                                                                                                                                                                                                                                                                                                                                                                                                                                                                                                                                                                                                                                                                                                                                                                                                                                                                                                                                                                                                                                                                                                                                                                                                                                                                                                                                                                                                                                                                                                            | е | M4X40mm  | 6pcs  |
| 5                                                                                                                                                                                                                                                                                                                                                                                                                                                                                                                                                                                                                                                                                                                                                                                                                                                                                                                                                                                                                                                                                                                                                                                                                                                                                                                                                                                                                                                                                                                                                                                                                                                                                                                                                                                                                                                                                                                                                                                                                                                                                                                              | f |          | 2pcs  |
|                                                                                                                                                                                                                                                                                                                                                                                                                                                                                                                                                                                                                                                                                                                                                                                                                                                                                                                                                                                                                                                                                                                                                                                                                                                                                                                                                                                                                                                                                                                                                                                                                                                                                                                                                                                                                                                                                                                                                                                                                                                                                                                                | g |          | 4pcs  |

| <b>%</b>      | h |         | 1set |
|---------------|---|---------|------|
| <b>\oint </b> | i |         | 1pc  |
|               | j |         | 1рс  |
| 0             | k |         | 4pcs |
|               | I | M3X14mm | 4pcs |
| 0             | m |         | 1set |
| A 100         | n |         | 1set |