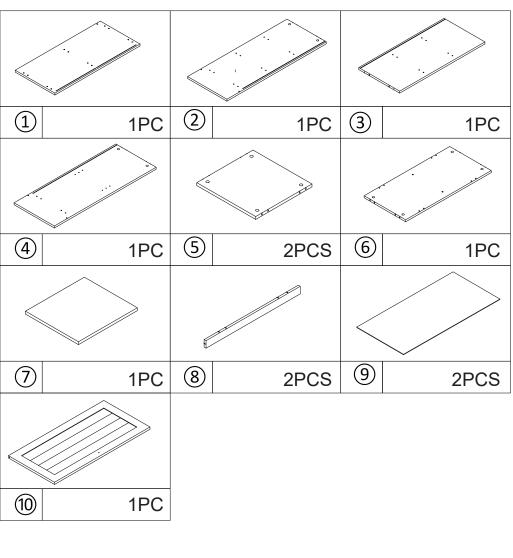

| g |          | 4pcs  |

| <b>%</b>      | h |         | 1set |
|---------------|---|---------|------|
| <b>\oint </b> | i |         | 1pc  |
|               | j |         | 1рс  |
| 0             | k |         | 4pcs |
|               | I | M3X14mm | 4pcs |
| 0             | m |         | 1set |
| A 100         | n |         | 1set |















# **A** WARNING





### Children have died from furniture tipover.

- ALWAYS secure it with an anchor device.
- NEVER allow children to stand, climb or hang on drawers, doors, or shelves.
- NEVER open more than one drawer at a time.
- · Place heavy items down low.
- Furniture type is at risk of toppling over.

NEVER put a TV on this furniture



This is a permanent label. Do not remove!

### TOPPLING FURNITURE WARNING:

- It is strongly recommended that this product is permanently fixed to the wall.
- Please seek professional advice if you are in doubt of what fixing device to use.
- Regularly check that anchors are securely maintained.
- Use safety drawer locks to prevent children climbing.
- Stability of tall items may be affected by thick pile carpet or uneven floors.
- Do