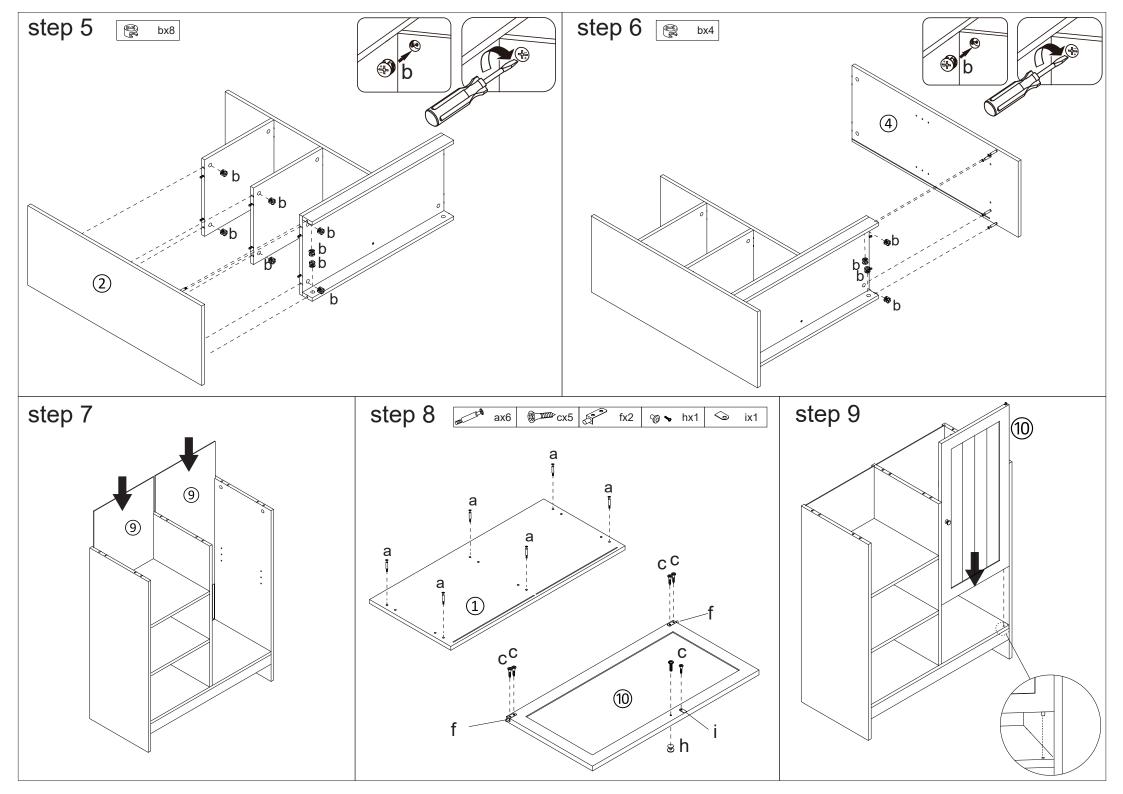

# Assembly Instructions K:43482870 | T: 70232998 PANELLD CABINET 3 SHELVES

## MAXIMUM SAFE LOAD: 10KG FOR TOP PANEL, 5KG FOR EACH SHELF.

| CONTROL OF THE PARTY OF THE PAR | а | M6X35mm  | 22pcs |
|--------------------------------------------------------------------------------------------------------------------------------------------------------------------------------------------------------------------------------------------------------------------------------------------------------------------------------------------------------------------------------------------------------------------------------------------------------------------------------------------------------------------------------------------------------------------------------------------------------------------------------------------------------------------------------------------------------------------------------------------------------------------------------------------------------------------------------------------------------------------------------------------------------------------------------------------------------------------------------------------------------------------------------------------------------------------------------------------------------------------------------------------------------------------------------------------------------------------------------------------------------------------------------------------------------------------------------------------------------------------------------------------------------------------------------------------------------------------------------------------------------------------------------------------------------------------------------------------------------------------------------------------------------------------------------------------------------------------------------------------------------------------------------------------------------------------------------------------------------------------------------------------------------------------------------------------------------------------------------------------------------------------------------------------------------------------------------------------------------------------------------|---|----------|-------|
|                                                                                                                                                                                                                                                                                                                                                                                                                                                                                                                                                                                                                                                                                                                                                                                                                                                                                                                                                                                                                                                                                                                                                                                                                                                                                                                                                                                                                                                                                                                                                                                                                                                                                                                                                                                                                                                                                                                                                                                                                                                                                                                                | b | M15X10mm | 22pcs |
|                                                                                                                                                                                                                                                                                                                                                                                                                                                                                                                                                                                                                                                                                                                                                                                                                                                                                                                                                                                                                                                                                                                                                                                                                                                                                                                                                                                                                                                                                                                                                                                                                                                                                                                                                                                                                                                                                                                                                                                                                                                                                                                                | С | M3X12mm  | 7pcs  |
|                                                                                                                                                                                                                                                                                                                                                                                                                                                                                                                                                                                                                                                                                                                                                                                                                                                                                                                                                                                                                                                                                                                                                                                                                                                                                                                                                                                                                                                                                                                                                                                                                                                                                                                                                                                                                                                                                                                                                                                                                                                                                                                                | d | M6X30mm  | 24pcs |
| (g)                                                                                                                                                                                                                                                                                                                                                                                                                                                                                                                                                                                                                                                                                                                                                                                                                                                                                                                                                                                                                                                                                                                                                                                                                                                                                                                                                                                                                                                                                                                                                                                                                                                                                                                                                                                                                                                                                                                                                                                                                                                                                                                            | е | M4X40mm  | 6pcs  |
| 5                                                                                                                                                                                                                                                                                                                                                                                                                                                                                                                                                                                                                                                                                                                                                                                                                                                                                                                                                                                                                                                                                                                                                                                                                                                                                                                                                                                                                                                                                                                                                                                                                                                                                                                                                                                                                                                                                                                                                                                                                                                                                                                              | f |          | 2pcs  |
|                                                                                                                                                                                                                                                                                                                                                                                                                                                                                                                                                                                                                                                                                                                                                                                                                                                                                                                                                                                                                                                                                                                                                                                                                                                                                                                                                                                                                                                                                                                                                                                                                                                                                                                                                                                                                                                                                                                                                                                                                                                                                                                                | g |          | 4pcs  |

| <b>%</b>      | h |         | 1set |
|---------------|---|---------|------|
| <b>\oint </b> | i |         | 1pc  |
|               | j |         | 1рс  |
| 0             | k |         | 4pcs |
|               | I | M3X14mm | 4pcs |
| 0             | m |         | 1set |
| A 100         | n |         | 1set |