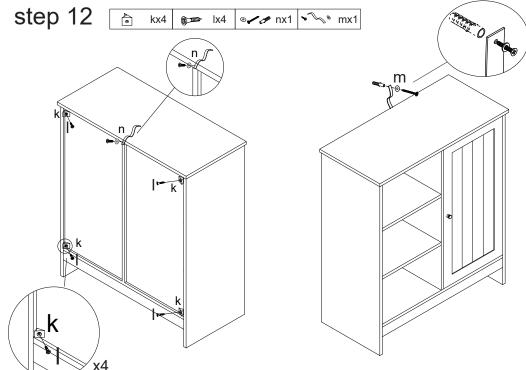

## MAXIMUM SAFE LOAD: 10KG FOR TOP PANEL, 5KG FOR EACH SHELF.

| CONTROL OF THE PARTY OF THE PAR | а | M6X35mm  | 22pcs |
|--------------------------------------------------------------------------------------------------------------------------------------------------------------------------------------------------------------------------------------------------------------------------------------------------------------------------------------------------------------------------------------------------------------------------------------------------------------------------------------------------------------------------------------------------------------------------------------------------------------------------------------------------------------------------------------------------------------------------------------------------------------------------------------------------------------------------------------------------------------------------------------------------------------------------------------------------------------------------------------------------------------------------------------------------------------------------------------------------------------------------------------------------------------------------------------------------------------------------------------------------------------------------------------------------------------------------------------------------------------------------------------------------------------------------------------------------------------------------------------------------------------------------------------------------------------------------------------------------------------------------------------------------------------------------------------------------------------------------------------------------------------------------------------------------------------------------------------------------------------------------------------------------------------------------------------------------------------------------------------------------------------------------------------------------------------------------------------------------------------------------------|---|----------|-------|
|                                                                                                                                                                                                                                                                                                                                                                                                                                                                                                                                                                                                                                                                                                                                                                                                                                                                                                                                                                                                                                                                                                                                                                                                                                                                                                                                                                                                                                                                                                                                                                                                                                                                                                                                                                                                                                                                                                                                                                                                                                                                                                                                | b | M15X10mm | 22pcs |
|                                                                                                                                                                                                                                                                                                                                                                                                                                                                                                                                                                                                                                                                                                                                                                                                                                                                                                                                                                                                                                                                                                                                                                                                                                                                                                                                                                                                                                                                                                                                                                                                                                                                                                                                                                                                                                                                                                                                                                                                                                                                                                                                | С | M3X12mm  | 7pcs  |
|                                                                                                                                                                                                                                                                                                                                                                                                                                                                                                                                                                                                                                                                                                                                                                                                                                                                                                                                                                                                                                                                                                                                                                                                                                                                                                                                                                                                                                                                                                                                                                                                                                                                                                                                                                                                                                                                                                                                                                                                                                                                                                                                | d | M6X30mm  | 24pcs |
| (g)                                                                                                                                                                                                                                                                                                                                                                                                                                                                                                                                                                                                                                                                                                                                                                                                                                                                                                                                                                                                                                                                                                                                                                                                                                                                                                                                                                                                                                                                                                                                                                                                                                                                                                                                                                                                                                                                                                                                                                                                                                                                                                                            | е | M4X40mm  | 6pcs  |
| 5                                                                                                                                                                                                                                                                                                                                                                                                                                                                                                                                                                                                                                                                                                                                                                                                                                                                                                                                                                                                                                                                                                                                                                                                                                                                                                                                                                                                                                                                                                                                                                                                                                                                                                                                                                                                                                                                                                                                                                                                                                                                                                                              | f |          | 2pcs  |
|                                                                                                                                                                                                                                                                                                                                                                                                                                                                                                                                                                                                                                                                                                                                                                                                                                                                                                                                                                                                                                                                                                                                                                                                                                                                                                                                                                                                                                                                                                                                                                                                                                                                                                                                                                                                                                                                                                                                                                                                                                                                                                                                | g |          | 4pcs  |

| <b>%</b>      | h |         | 1set |
|---------------|---|---------|------|
| <b>\oint </b> | i |         | 1pc  |
|               | j |         | 1рс  |
| 0             | k |         | 4pcs |
|               | I | M3X14mm | 4pcs |
| 0             | m |         | 1set |
| A 100         | n |         | 1set |