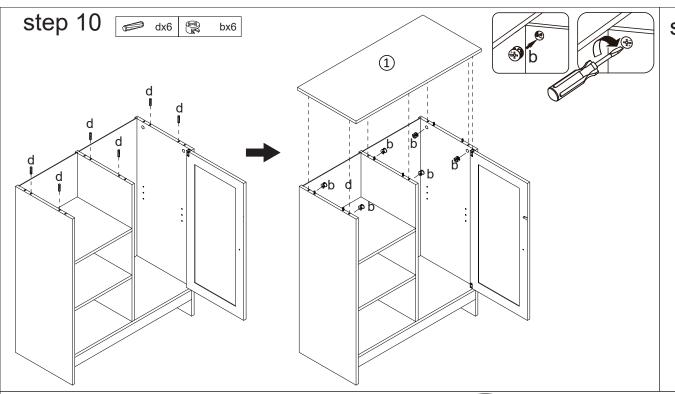

## MAXIMUM SAFE LOAD: 10KG FOR TOP PANEL, 5KG FOR EACH SHELF.

| CONTROL OF THE PARTY OF THE PAR | а | M6X35mm  | 22pcs |
|--------------------------------------------------------------------------------------------------------------------------------------------------------------------------------------------------------------------------------------------------------------------------------------------------------------------------------------------------------------------------------------------------------------------------------------------------------------------------------------------------------------------------------------------------------------------------------------------------------------------------------------------------------------------------------------------------------------------------------------------------------------------------------------------------------------------------------------------------------------------------------------------------------------------------------------------------------------------------------------------------------------------------------------------------------------------------------------------------------------------------------------------------------------------------------------------------------------------------------------------------------------------------------------------------------------------------------------------------------------------------------------------------------------------------------------------------------------------------------------------------------------------------------------------------------------------------------------------------------------------------------------------------------------------------------------------------------------------------------------------------------------------------------------------------------------------------------------------------------------------------------------------------------------------------------------------------------------------------------------------------------------------------------------------------------------------------------------------------------------------------------|---|----------|-------|
|                                                                                                                                                                                                                                                                                                                                                                                                                                                                                                                                                                                                                                                                                                                                                                                                                                                                                                                                                                                                                                                                                                                                                                                                                                                                                                                                                                                                                                                                                                                                                                                                                                                                                                                                                                                                                                                                                                                                                                                                                                                                                                                                | b | M15X10mm | 22pcs |
|                                                                                                                                                                                                                                                                                                                                                                                                                                                                                                                                                                                                                                                                                                                                                                                                                                                                                                                                                                                                                                                                                                                                                                                                                                                                                                                                                                                                                                                                                                                                                                                                                                                                                                                                                                                                                                                                                                                                                                                                                                                                                                                                | С | M3X12mm  | 7pcs  |
|                                                                                                                                                                                                                                                                                                                                                                                                                                                                                                                                                                                                                                                                                                                                                                                                                                                                                                                                                                                                                                                                                                                                                                                                                                                                                                                                                                                                                                                                                                                                                                                                                                                                                                                                                                                                                                                                                                                                                                                                                                                                                                                                | d | M6X30mm  | 24pcs |
| (g)                                                                                                                                                                                                                                                                                                                                                                                                                                                                                                                                                                                                                                                                                                                                                                                                                                                                                                                                                                                                                                                                                                                                                                                                                                                                                                                                                                                                                                                                                                                                                                                                                                                                                                                                                                                                                                                                                                                                                                                                                                                                                                                            | е | M4X40mm  | 6pcs  |
| 5                                                                                                                                                                                                                                                                                                                                                                                                                                                                                                                                                                                                                                                                                                                                                                                                                                                                                                                                                                                                                                                                                                                                                                                                                                                                                                                                                                                                                                                                                                                                                                                                                                                                                                                                                                                                                                                                                                                                                                                                                                                                                                                              | f |          | 2pcs  |
|                                                                                                                                                                                                                                                                                                                                                                                                                                                                                                                                                                                                                                                                                                                                                                                                                                                                                                                                                                                                                                                                                                                                                                                                                                                                                                                                                                                                                                                                                                                                                                                                                                                                                                                                                                                                                                                                                                                                                                                                                                                                                                                                | g |          | 4pcs  |

| <b>%</b>      | h |         | 1set |
|---------------|---|---------|------|
| <b>\oint </b> | i |         | 1pc  |
|               | j |         | 1рс  |
| 0             | k |         | 4pcs |
|               | I | M3X14mm | 4pcs |
| 0             | m |         | 1set |
| A 100         | n |         | 1set |