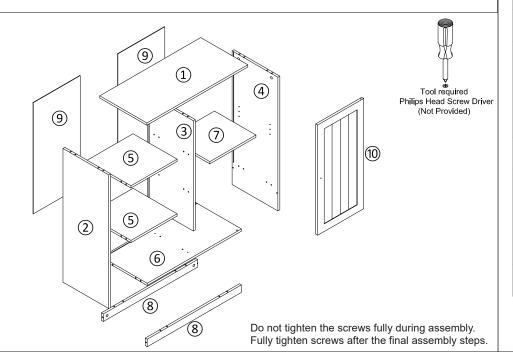

| g |          | 4pcs  |

| <b>%</b>      | h |         | 1set |
|---------------|---|---------|------|
| <b>\oint </b> | i |         | 1pc  |
|               | j |         | 1рс  |
| 0             | k |         | 4pcs |
|               | I | M3X14mm | 4pcs |
| 0             | m |         | 1set |
| A 100         | n |         | 1set |















# **A** WARNING





### Children have died from furniture tipover.

- ALWAYS secure it with an anchor device.
- NEVER allow children to stand, climb or hang on drawers, doors, or shelves.
- NEVER open more than one drawer at a time.
- · Place heavy items down low.
- Furniture type is at risk of toppling over.

NEVER put a TV on this furniture



This is a permanent label. Do not remove!

### TOPPLING FURNITURE WARNING:

- It is strongly recommended that this product is permanently fixed to the wall.
- Please seek professional advice if you are in doubt of what fixing device to use.
- Regularly check that anchors are securely maintained.
- Use safety drawer locks to prevent children climbing.
- Stability of tall items may be affected by thick pile carpet or uneven floors.
- D