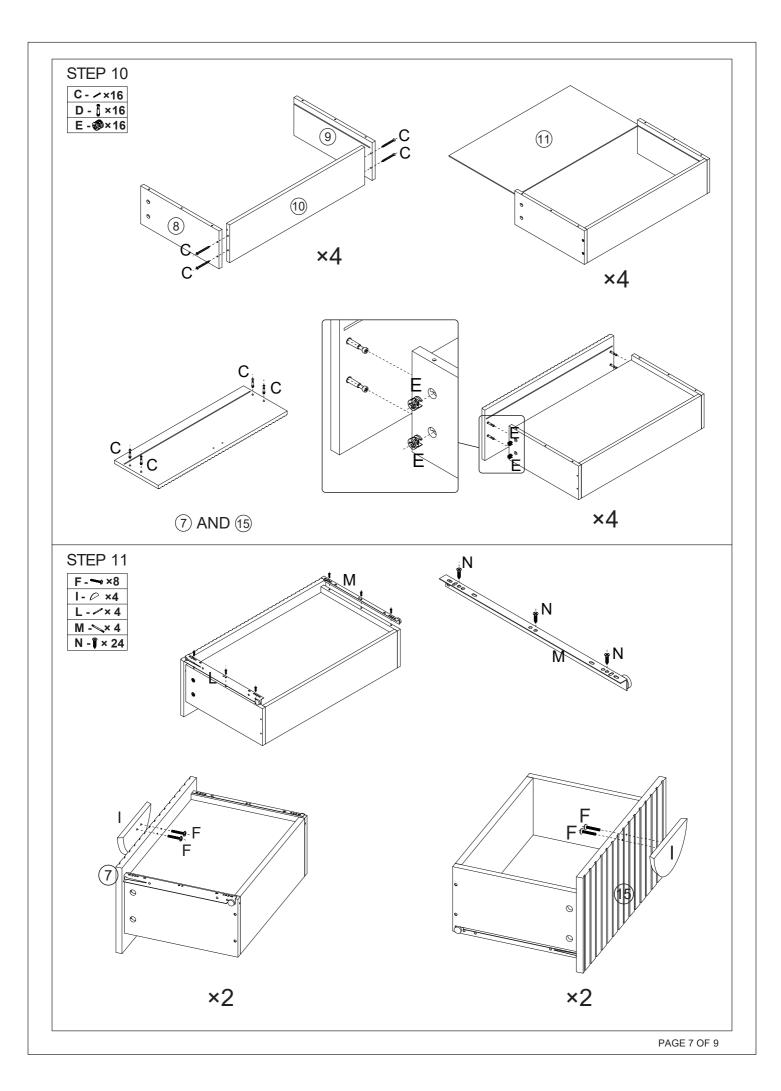

### MAXIMUM SAFE LOAD:15kg FOR TOP, 7kg FOR EACH DRAWER.

| 1 Hardware List |          |   |        |        |                                          |   |         |        |              |   |        |       |
|-----------------|----------|---|--------|--------|------------------------------------------|---|---------|--------|--------------|---|--------|-------|
|                 | 9        | A | 6x30mm | 16pcs  | (Constanting                             | В | 7x50mm  | 4pcs   | ANIHATATA SA | С | 4x30mm | 16pcs |
|                 |          | D | 6x35mm | 24 pcs |                                          | Е | 12x10mm | 24 pcs | G G          | F | 4x25mm | 8pcs  |
|                 |          | G | 6x12mm | 16 pcs |                                          | Н | 6x25mm  | 8pcs   |              | Ι |        | 4pcs  |
|                 | Si Jijin | Ј |        | 4pcs   | a la | K |         | 4pcs   | 100          | L |        | 4pcs  |
|                 |          | M |        | 4pcs   | (X)                                      | N | 3x12mm  | 58pcs  | ſ            | 0 |        | 1pc   |
|                 |          | Р |        | 8pcs   | (X)                                      | Q | 3x14mm  | 8pcs   |              | R |        | 2pcs  |
|                 | 0        | S |        | 4pcs   | WHITHING.                                | Т | 4x40mm  | 2pcs   |              | U |        | 2pcs  |
|                 |          | V |        | 4pcs   |                                          |   |         | . —    |              |   |        |       |