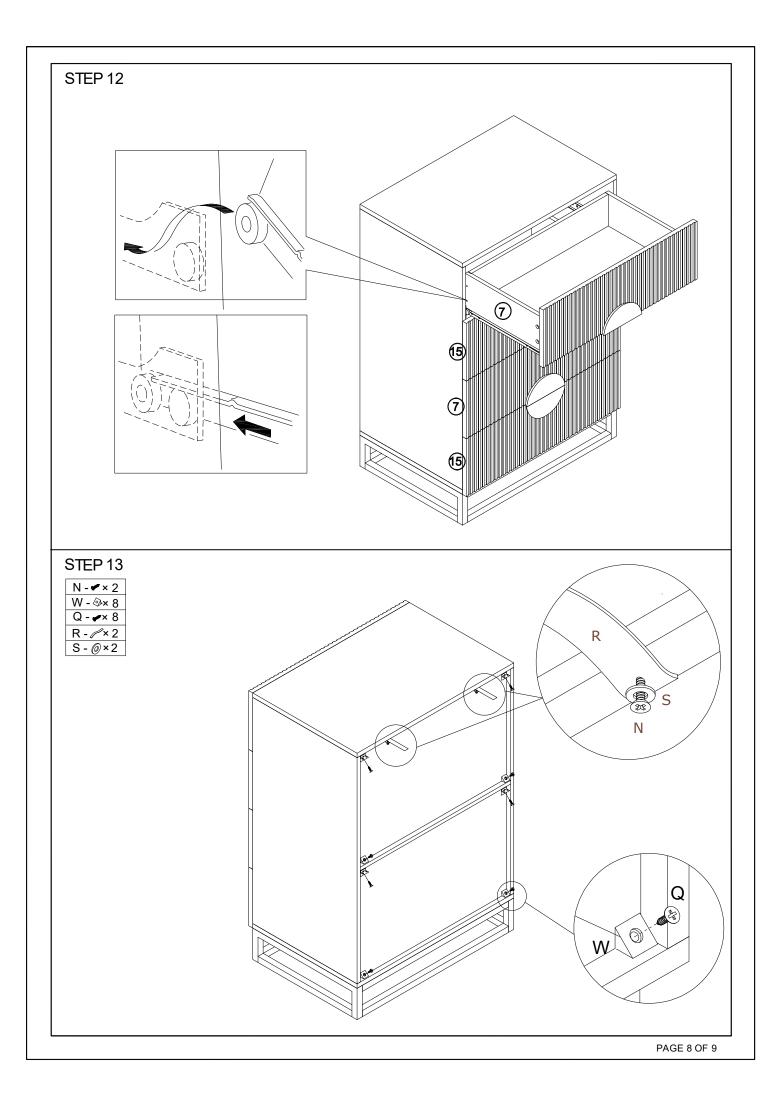

### MAXIMUM SAFE LOAD:15kg FOR TOP, 7kg FOR EACH DRAWER.

| 1 Hardware List |          |   |        |        |                                          |   |         |        |              |   |        |       |
|-----------------|----------|---|--------|--------|------------------------------------------|---|---------|--------|--------------|---|--------|-------|
|                 | 9        | A | 6x30mm | 16pcs  | (Constanting                             | В | 7x50mm  | 4pcs   | ANIHATATA SA | С | 4x30mm | 16pcs |
|                 |          | D | 6x35mm | 24 pcs |                                          | Е | 12x10mm | 24 pcs | G G          | F | 4x25mm | 8pcs  |
|                 |          | G | 6x12mm | 16 pcs |                                          | Н | 6x25mm  | 8pcs   |              | Ι |        | 4pcs  |
|                 | Si Jijin | Ј |        | 4pcs   | a la | K |         | 4pcs   | 100          | L |        | 4pcs  |
|                 |          | M |        | 4pcs   | (X)                                      | N | 3x12mm  | 58pcs  | ſ            | 0 |        | 1pc   |
|                 |          | Р |        | 8pcs   | (X)                                      | Q | 3x14mm  | 8pcs   |              | R |        | 2pcs  |
|                 | 0        | S |        | 4pcs   | WHITHING.                                | Т | 4x40mm  | 2pcs   |              | U |        | 2pcs  |
|                 |          | V |        | 4pcs   |                                          |   |         | . —    |              |   |        |       |