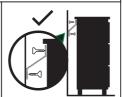

**CAUTION:** for your safety when attaching the anchor fixings, please note the following:

 Check any electrical wires or plumbing inside the wall before drilling any holes (if you are unsure please seek professional advice from a qualified tradesperson).

WARNING: PLEASE SECURE YOUR FURNITURE WITH THE SUPPLIED WALL FIXING. SCAN THE CODE FOR MORE INFORMATION.