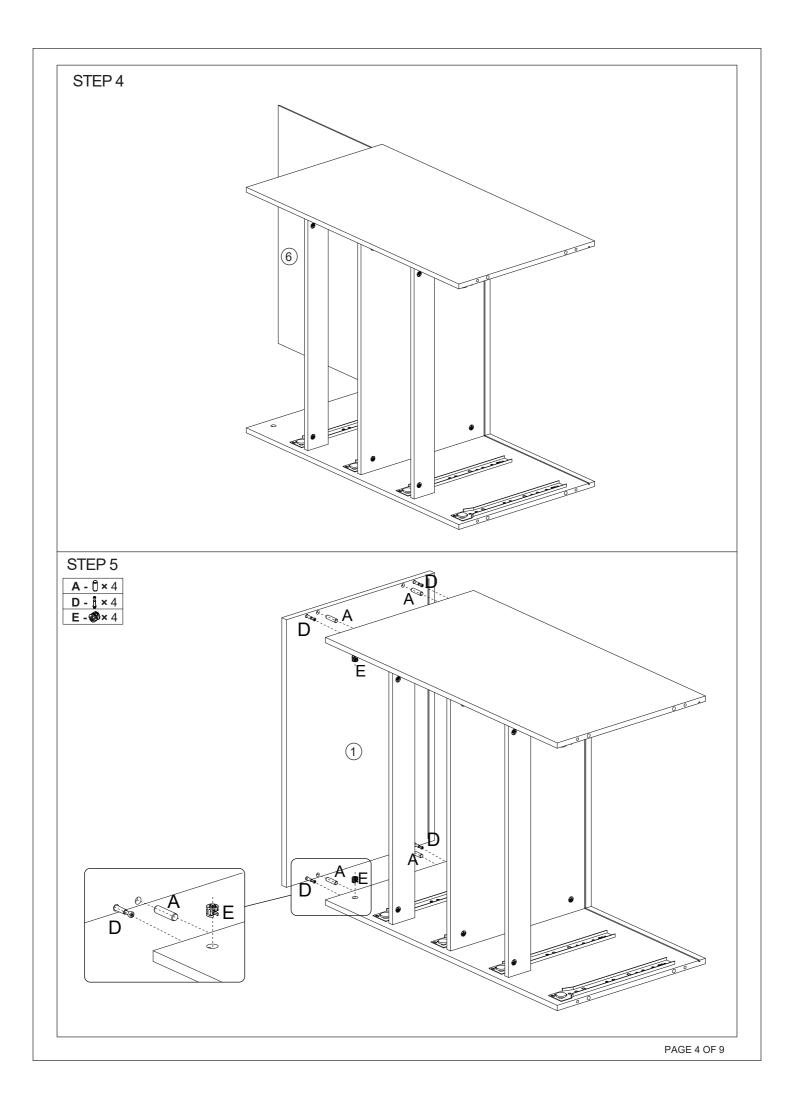

### MAXIMUM SAFE LOAD:15kg FOR TOP, 7kg FOR EACH DRAWER.

| 1 Hardware List |          |   |        |        |                                          |   |         |        |              |   |        |       |
|-----------------|----------|---|--------|--------|------------------------------------------|---|---------|--------|--------------|---|--------|-------|
|                 | 9        | A | 6x30mm | 16pcs  | (Constanting                             | В | 7x50mm  | 4pcs   | ANIHATATA SA | С | 4x30mm | 16pcs |
|                 |          | D | 6x35mm | 24 pcs |                                          | Е | 12x10mm | 24 pcs | G G          | F | 4x25mm | 8pcs  |
|                 |          | G | 6x12mm | 16 pcs |                                          | Н | 6x25mm  | 8pcs   |              | Ι |        | 4pcs  |
|                 | Si Jijin | Ј |        | 4pcs   | a la | K |         | 4pcs   | 100          | L |        | 4pcs  |
|                 |          | M |        | 4pcs   | (X)                                      | N | 3x12mm  | 58pcs  | ſ            | 0 |        | 1pc   |
|                 |          | Р |        | 8pcs   | (X)                                      | Q | 3x14mm  | 8pcs   |              | R |        | 2pcs  |
|                 | 0        | S |        | 4pcs   | WHITHING.                                | Т | 4x40mm  | 2pcs   |              | U |        | 2pcs  |
|                 |          | V |        | 4pcs   |                                          |   |         | . —    |              |   |        |       |