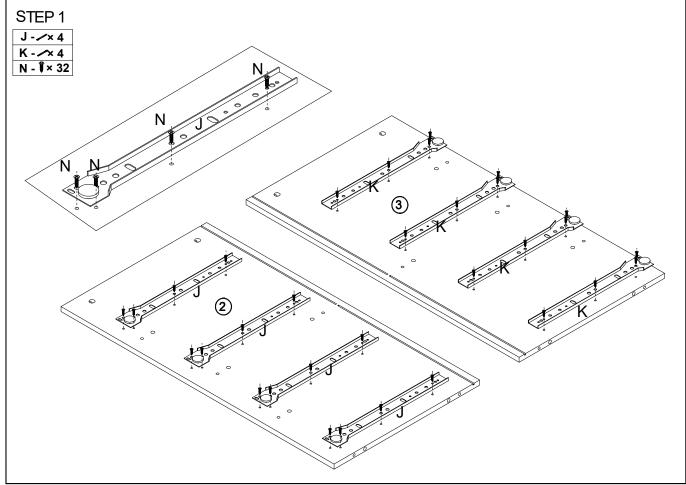

|              | Ι |        | 4pcs  |
|                 | Si Jijin | Ј |        | 4pcs   | a la | K |         | 4pcs   | 100          | L |        | 4pcs  |
|                 |          | M |        | 4pcs   | (X)                                      | N | 3x12mm  | 58pcs  | ſ            | 0 |        | 1pc   |
|                 |          | Р |        | 8pcs   | (X)                                      | Q | 3x14mm  | 8pcs   |              | R |        | 2pcs  |
|                 | 0        | S |        | 4pcs   | WHITHING.                                | Т | 4x40mm  | 2pcs   |              | U |        | 2pcs  |
|                 |          | V |        | 4pcs   |                                          |   |         | . —    |              |   |        |       |

## 2 Parts List



















#### STEP 14

S - @ ×2 T - × 2 U - × 2



# **A** WARNING





#### Children have died from furniture tipover.

- ALWAYS secure it with an anchor device.
- NEVER allow children to stand, climb or hang on drawers, doors, or shelves.
- NEVER open more than one drawer at a time.
- Place heavy items down low.

NEVER put a TV on this furniture



This is a permanent label. Do not remove!

#### TOPPLING FURNITURE WARNING:

- It is strongly recommended that this product is permanently fixed to the wall.
- Please seek professional advice if you are in doubt of what fixing device to use.
- Regularly check that anchors are securely maintained.
- Use safety drawer locks to prevent children climbing.
- Stability of tall items may be affected by thick pile carpet or uneven floors.
- Do no