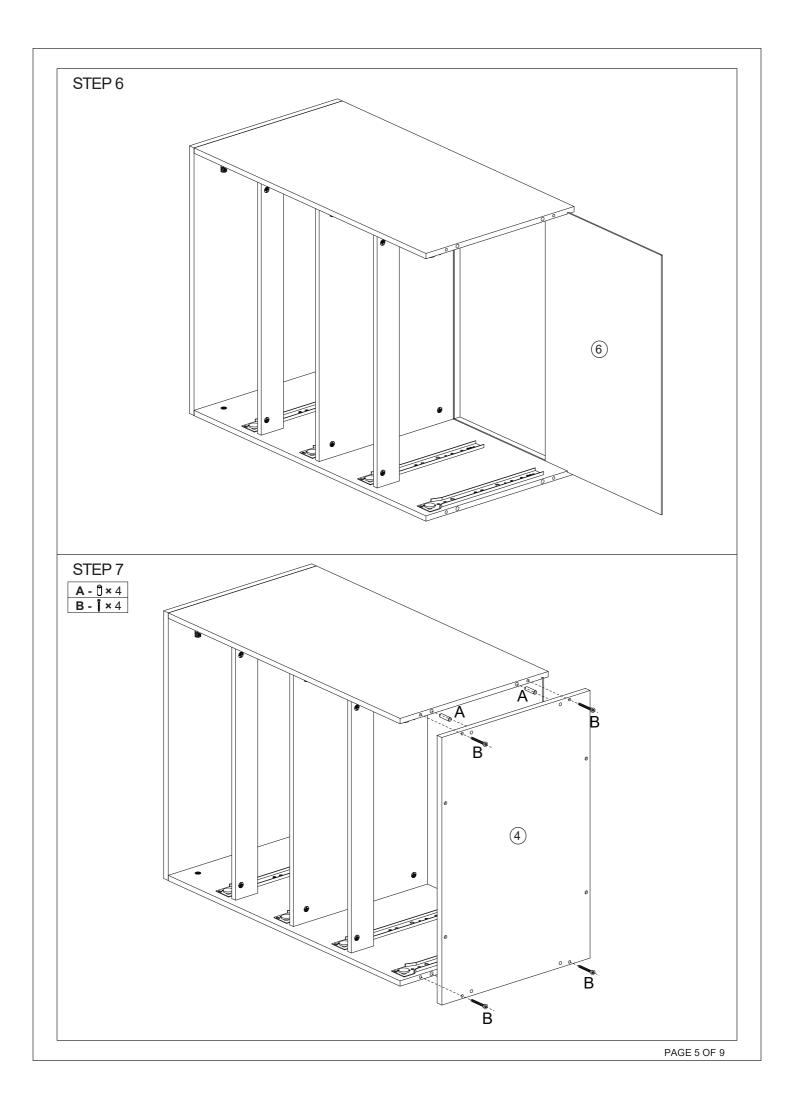

### MAXIMUM SAFE LOAD:15kg FOR TOP, 7kg FOR EACH DRAWER.

| 1 Hardware List |          |   |        |        |                                          |   |         |        |              |   |        |       |
|-----------------|----------|---|--------|--------|------------------------------------------|---|---------|--------|--------------|---|--------|-------|
|                 | 9        | A | 6x30mm | 16pcs  | (Constanting                             | В | 7x50mm  | 4pcs   | ANIHATATA SA | С | 4x30mm | 16pcs |
|                 |          | D | 6x35mm | 24 pcs |                                          | Е | 12x10mm | 24 pcs | G G          | F | 4x25mm | 8pcs  |
|                 |          | G | 6x12mm | 16 pcs |                                          | Н | 6x25mm  | 8pcs   |              | Ι |        | 4pcs  |
|                 | Si Jijin | Ј |        | 4pcs   | a la | K |         | 4pcs   | 100          | L |        | 4pcs  |
|                 |          | M |        | 4pcs   | (X)                                      | N | 3x12mm  | 58pcs  | ſ            | 0 |        | 1pc   |
|                 |          | Р |        | 8pcs   | (X)                                      | Q | 3x14mm  | 8pcs   |              | R |        | 2pcs  |
|                 | 0        | S |        | 4pcs   | WHITHING.                                | Т | 4x40mm  | 2pcs   |              | U |        | 2pcs  |
|                 |          | V |        | 4pcs   |                                          |   |         | . —    |              |   |        |       |