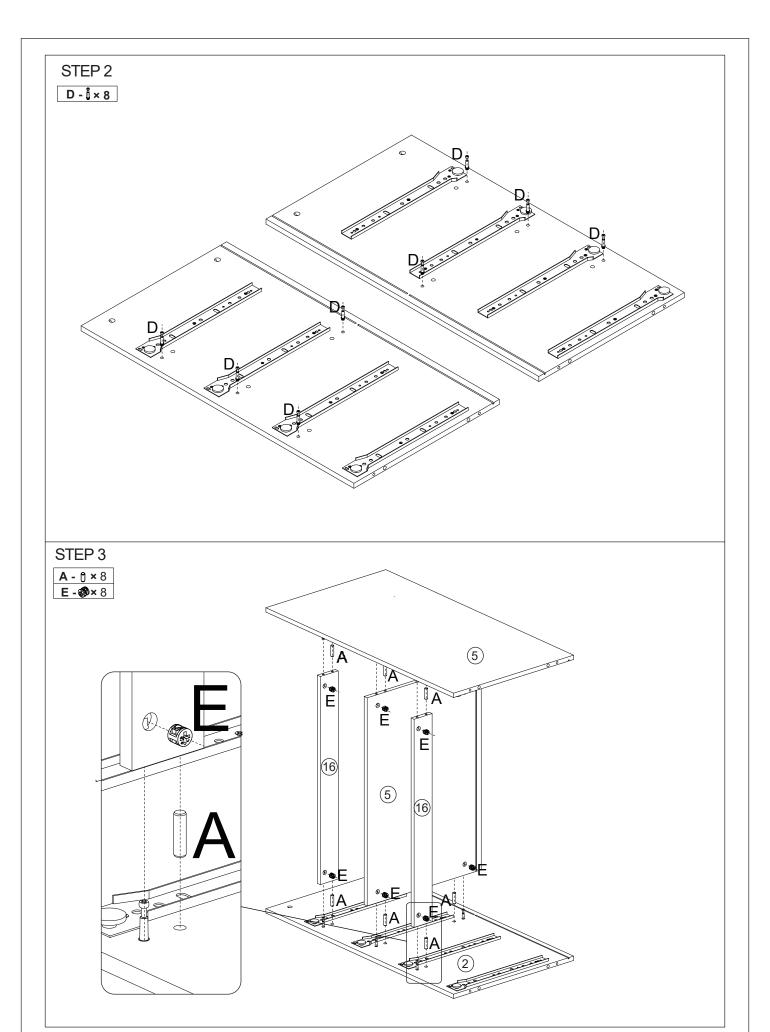

| Ι |        | 4pcs  |
|                 | Si Jijin | Ј |        | 4pcs   | a la | K |         | 4pcs   | 100          | L |        | 4pcs  |
|                 |          | M |        | 4pcs   | (X)                                      | N | 3x12mm  | 58pcs  | ſ            | 0 |        | 1pc   |
|                 |          | Р |        | 8pcs   | (X)                                      | Q | 3x14mm  | 8pcs   |              | R |        | 2pcs  |
|                 | 0        | S |        | 4pcs   | WHITHING.                                | Т | 4x40mm  | 2pcs   |              | U |        | 2pcs  |
|                 |          | V |        | 4pcs   |                                          |   |         | . —    |              |   |        |       |

## 2 Parts List



















#### STEP 14

S - @ ×2 T - × 2 U - × 2



# **A** WARNING





#### Children have died from furniture tipover.

- ALWAYS secure it with an anchor device.
- NEVER allow children to stand, climb or hang on drawers, doors, or shelves.
- NEVER open more than one drawer at a time.
- Place heavy items down low.

NEVER put a TV on this furniture



This is a permanent label. Do not remove!

#### TOPPLING FURNITURE WARNING:

- It is strongly recommended that this product is permanently fixed to the wall.
- Please seek professional advice if you are in doubt of what fixing device to use.
- Regularly check that anchors are securely maintained.
- Use safety drawer locks to prevent children climbing.
- Stability of tall items may be affected by thick pile carpet or uneven floors.
- Do not