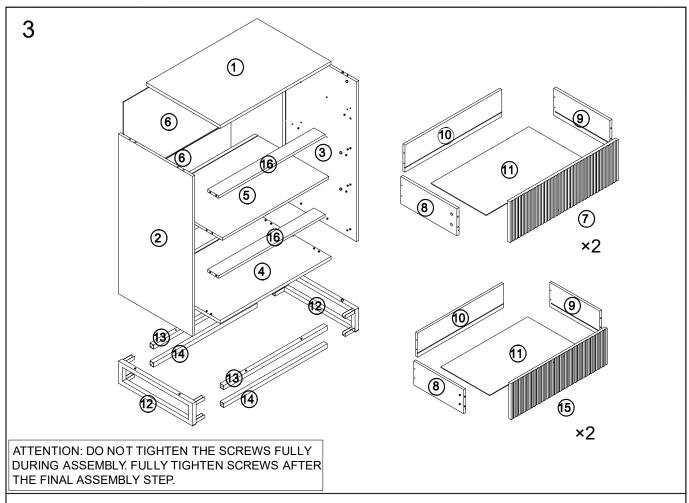

|              | Ι |        | 4pcs  |
|                 | Si Jijin | Ј |        | 4pcs   | a la | K |         | 4pcs   | 100          | L |        | 4pcs  |
|                 |          | M |        | 4pcs   | (X)                                      | N | 3x12mm  | 58pcs  | ſ            | 0 |        | 1pc   |
|                 |          | Р |        | 8pcs   | (X)                                      | Q | 3x14mm  | 8pcs   |              | R |        | 2pcs  |
|                 | 0        | S |        | 4pcs   | WHITHING.                                | Т | 4x40mm  | 2pcs   |              | U |        | 2pcs  |
|                 |          | V |        | 4pcs   |                                          |   |         | . —    |              |   |        |       |

## 2 Parts List



















#### STEP 14

S - @ ×2 T - × 2 U - × 2



# **A** WARNING





#### Children have died from furniture tipover.

- ALWAYS secure it with an anchor device.
- NEVER allow children to stand, climb or hang on drawers, doors, or shelves.
- NEVER open more than one drawer at a time.
- Place heavy items down low.

NEVER put a TV on this furniture



This is a permanent label. Do not remove!

#### TOPPLING FURNITURE WARNING:

- It is strongly recommended that this product is permanently fixed to the wall.
- Please seek professional advice if you are in doubt of what fixing device to use.
- Regularly check that anchors are securely maintained.
- Use safety drawer locks to prevent children climbing.
- Stability of tall items may be affected by thick pile carpet or uneven floors.
- Do