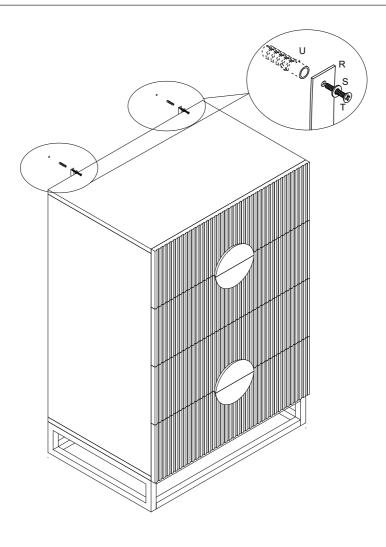

| Si Jijin | Ј |        | 4pcs   | a la | K |         | 4pcs   | 100          | L |        | 4pcs  |
|                 |          | M |        | 4pcs   | (X)                                      | N | 3x12mm  | 58pcs  | ſ            | 0 |        | 1pc   |
|                 |          | Р |        | 8pcs   | (X)                                      | Q | 3x14mm  | 8pcs   |              | R |        | 2pcs  |
|                 | 0        | S |        | 4pcs   | WHITHING.                                | Т | 4x40mm  | 2pcs   |              | U |        | 2pcs  |
|                 |          | V |        | 4pcs   |                                          |   |         | . —    |              |   |        |       |

## 2 Parts List



















#### STEP 14

S - @ ×2 T - × 2 U - × 2



# **A** WARNING





#### Children have died from furniture tipover.

- ALWAYS secure it with an anchor device.
- NEVER allow children to stand, climb or hang on drawers, doors, or shelves.
- NEVER open more than one drawer at a time.
- Place heavy items down low.

NEVER put a TV on this furniture



This is a permanent label. Do not remove!

#### TOPPLING FURNITURE WARNING:

- It is strongly recommended that this product is permanently fixed to the wall.
- Please seek professional advice if you are in doubt of what fixing device to use.
- Regularly check that anchors are securely maintained.
- Use safety drawer locks to prevent children climbing.
- Stability of tall items may be affected by thick pile carpet or uneven floors.
- Do not place unanchored televisions on furniture.

**CAUTIO