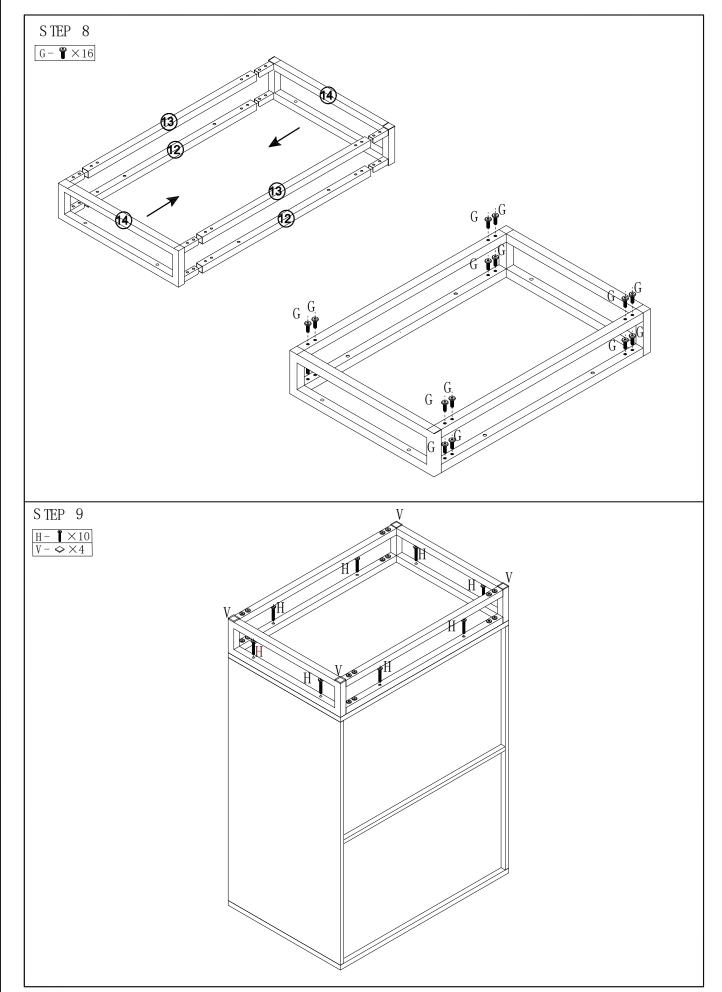

### MAXIMUM SAFE LOAD:15kg FOR TOP, 7kg FOR EACH DRAWER.

| 1 Hardware List |          |   |        |        |                                          |   |         |        |              |   |        |       |
|-----------------|----------|---|--------|--------|------------------------------------------|---|---------|--------|--------------|---|--------|-------|
|                 | 9        | A | 6x30mm | 16pcs  | (Constanting                             | В | 7x50mm  | 4pcs   | ANIHATATA SA | С | 4x30mm | 16pcs |
|                 |          | D | 6x35mm | 24 pcs |                                          | Е | 12x10mm | 24 pcs | G G          | F | 4x25mm | 8pcs  |
|                 |          | G | 6x12mm | 16 pcs |                                          | Н | 6x25mm  | 8pcs   |              | Ι |        | 4pcs  |
|                 | Si Jijin | Ј |        | 4pcs   | a la | K |         | 4pcs   | 100          | L |        | 4pcs  |
|                 |          | M |        | 4pcs   | (X)                                      | N | 3x12mm  | 58pcs  | ſ            | 0 |        | 1pc   |
|                 |          | Р |        | 8pcs   | (X)                                      | Q | 3x14mm  | 8pcs   |              | R |        | 2pcs  |
|                 | 0        | S |        | 4pcs   | WHITHING.                                | Т | 4x40mm  | 2pcs   |              | U |        | 2pcs  |
|                 |          | V |        | 4pcs   |                                          |   |         | . —    |              |   |        |       |