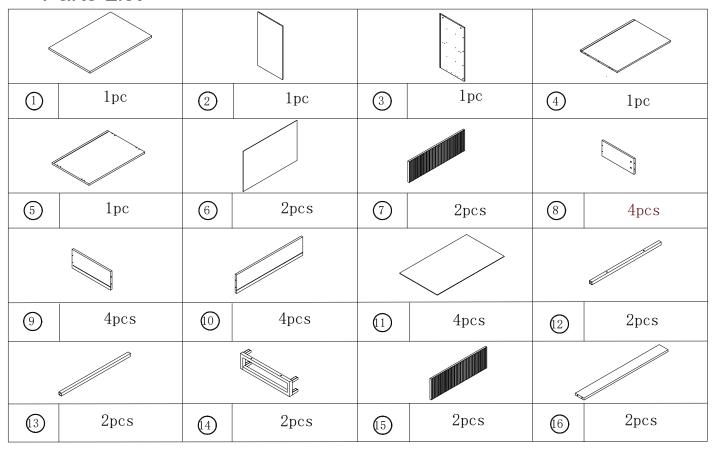

cs   |              | Ι |        | 4pcs  |
|                 | Si Jijin | Ј |        | 4pcs   | a la | K |         | 4pcs   | 100          | L |        | 4pcs  |
|                 |          | M |        | 4pcs   | (X)                                      | N | 3x12mm  | 58pcs  | ſ            | 0 |        | 1pc   |
|                 |          | Р |        | 8pcs   | (X)                                      | Q | 3x14mm  | 8pcs   |              | R |        | 2pcs  |
|                 | 0        | S |        | 4pcs   | WHITHING.                                | Т | 4x40mm  | 2pcs   |              | U |        | 2pcs  |
|                 |          | V |        | 4pcs   |                                          |   |         | . —    |              |   |        |       |

## 2 Parts List



















#### STEP 14

S - @ ×2 T - × 2 U - × 2



# **A** WARNING





#### Children have died from furniture tipover.

- ALWAYS secure it with an anchor device.
- NEVER allow children to stand, climb or hang on drawers, doors, or shelves.
- NEVER open more than one drawer at a time.
- Place heavy items down low.

NEVER put a TV on this furniture



This is a permanent label. Do not remove!

#### TOPPLING FURNITURE WARNING:

- It is strongly recommended that this product is permanently fixed to the wall.
- Please seek professional advice if you are in doubt of what fixing device to use.
- Regularly check that anchors are securely maintained.
- Use safety drawer locks to prevent children climbing.
- Stability of tall items may be affected by thick pile carpet or uneven floors.
- D