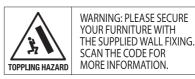

## 2 Parts List

TOPPLING FURNITURE WARNING:

- It is strongly recommended that this product is permanently fixed to the wall.
- Please seek professional advice if you are in doubt of what fixing device to use.
- Regularly check that anchors are securely maintained.
- Use safety drawer locks to prevent children climbing.
- Stability of tall items may be affected by thick pile carpet or uneven floors .
- Do not place unanchored televisions on furniture .

**CAUTION:** for your safety when attaching the anchor fixings, please note the following:

• Check any electrical wires or plumbing inside the wall before drilling any holes (if you are unsure please seek professional advice from a qualified tradesperson).