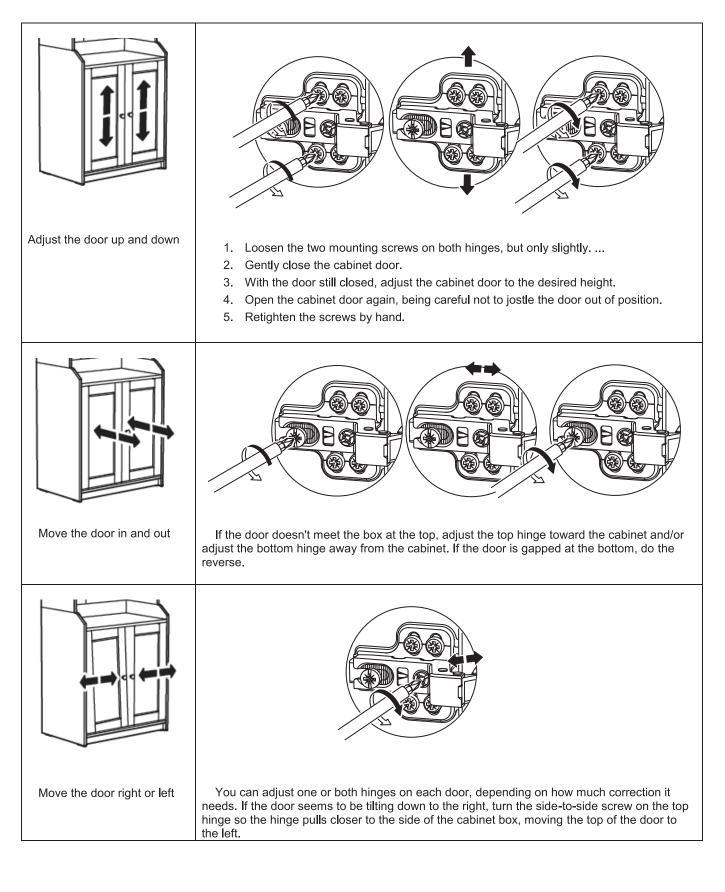

## **Hinger Adjustment Tips**

Noted: The door might be scraping, bumping, misaligned when first assembly.

Please follow the below tips: