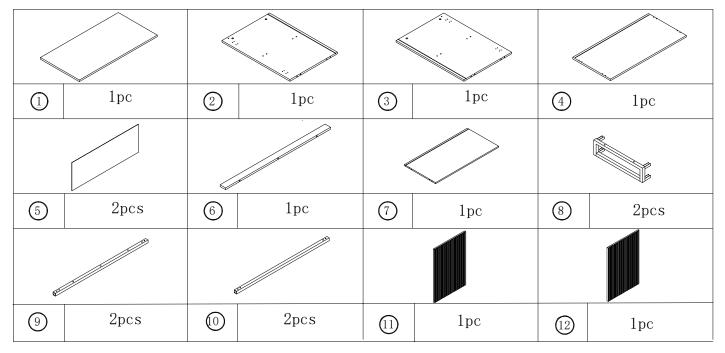

## 1 Hardware List

|                                                                                                                                                                                                                                                                                                                                                                                                                                                                                                                                                                                                                                                                                                                                                                                                                                                                                                                                                                                                                                                                                                                                                                                                                                                                                                                                                                                                                                                                                                                                                                                                                                                                                                                                                                                                                                                                                                                                                                                                                                                                                                                                |   |                  |        |            |   |                  | <u> </u> |                       |   |                  |       |
|--------------------------------------------------------------------------------------------------------------------------------------------------------------------------------------------------------------------------------------------------------------------------------------------------------------------------------------------------------------------------------------------------------------------------------------------------------------------------------------------------------------------------------------------------------------------------------------------------------------------------------------------------------------------------------------------------------------------------------------------------------------------------------------------------------------------------------------------------------------------------------------------------------------------------------------------------------------------------------------------------------------------------------------------------------------------------------------------------------------------------------------------------------------------------------------------------------------------------------------------------------------------------------------------------------------------------------------------------------------------------------------------------------------------------------------------------------------------------------------------------------------------------------------------------------------------------------------------------------------------------------------------------------------------------------------------------------------------------------------------------------------------------------------------------------------------------------------------------------------------------------------------------------------------------------------------------------------------------------------------------------------------------------------------------------------------------------------------------------------------------------|---|------------------|--------|------------|---|------------------|----------|-----------------------|---|------------------|-------|
| 9                                                                                                                                                                                                                                                                                                                                                                                                                                                                                                                                                                                                                                                                                                                                                                                                                                                                                                                                                                                                                                                                                                                                                                                                                                                                                                                                                                                                                                                                                                                                                                                                                                                                                                                                                                                                                                                                                                                                                                                                                                                                                                                              | A | $8 \times 30$ mm | 14pcs  |            | В | 7 	imes 50mm     | 4pcs     |                       | С | $3 \times 12$ mm | 26pcs |
| Ĵ                                                                                                                                                                                                                                                                                                                                                                                                                                                                                                                                                                                                                                                                                                                                                                                                                                                                                                                                                                                                                                                                                                                                                                                                                                                                                                                                                                                                                                                                                                                                                                                                                                                                                                                                                                                                                                                                                                                                                                                                                                                                                                                              | D | 6 	imes 35mm     | 8pcs   | S          | E | 10 	imes 15mm    | 8pcs     | <u> </u>              | F | $4 \times 25$ mm | 4pcs  |
| 0                                                                                                                                                                                                                                                                                                                                                                                                                                                                                                                                                                                                                                                                                                                                                                                                                                                                                                                                                                                                                                                                                                                                                                                                                                                                                                                                                                                                                                                                                                                                                                                                                                                                                                                                                                                                                                                                                                                                                                                                                                                                                                                              | G | $6 \times 12$ mm | 16 pcs | ٩          | Н | 6 	imes 25mm     | 10pcs    | $\bigcirc$            | Ι |                  | 2pcs  |
| Contraction of the second seco | J |                  | 4pcs   | ſ          | K | 4#               | 1pcs     | $\overline{\bigcirc}$ | L |                  | 8pcs  |
|                                                                                                                                                                                                                                                                                                                                                                                                                                                                                                                                                                                                                                                                                                                                                                                                                                                                                                                                                                                                                                                                                                                                                                                                                                                                                                                                                                                                                                                                                                                                                                                                                                                                                                                                                                                                                                                                                                                                                                                                                                                                                                                                | М |                  | 2pcs   | *COULDER B | N | $4 \times 40$ mm | 2pcs     | 0                     | 0 |                  | 4pcs  |
|                                                                                                                                                                                                                                                                                                                                                                                                                                                                                                                                                                                                                                                                                                                                                                                                                                                                                                                                                                                                                                                                                                                                                                                                                                                                                                                                                                                                                                                                                                                                                                                                                                                                                                                                                                                                                                                                                                                                                                                                                                                                                                                                | Р |                  | 2pcs   | × ×        | Q | $3 \times 14$ mm | 8pcs     | WILLIAM CONTRACTOR    | R | $4 \times 45$ mm | 3pcs  |
|                                                                                                                                                                                                                                                                                                                                                                                                                                                                                                                                                                                                                                                                                                                                                                                                                                                                                                                                                                                                                                                                                                                                                                                                                                                                                                                                                                                                                                                                                                                                                                                                                                                                                                                                                                                                                                                                                                                                                                                                                                                                                                                                | S |                  | 4pcs   |            |   |                  |          |                       |   | ·                |       |