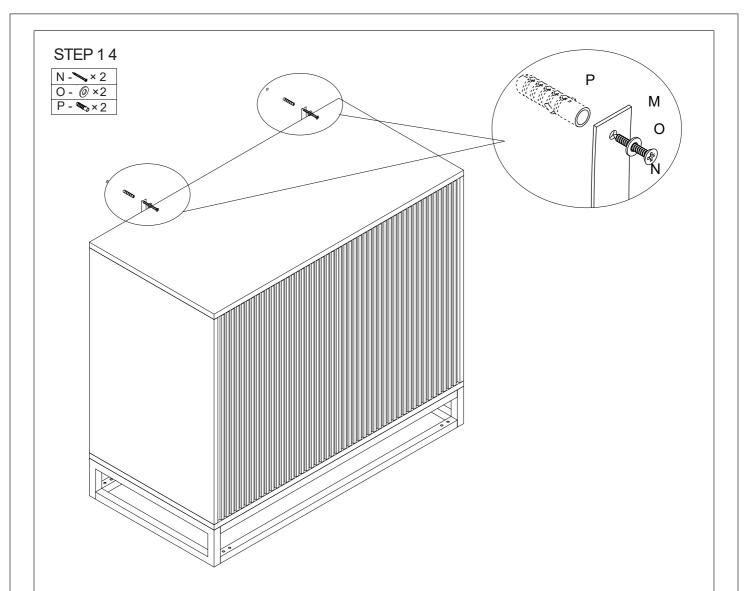

**CAUTION:** for your safety when attaching the anchor fixings, please note the following:

• Check any electrical wires or plumbing inside the wall before drilling any holes (if you are unsure please seek professional advice from a qualified tradesperson).