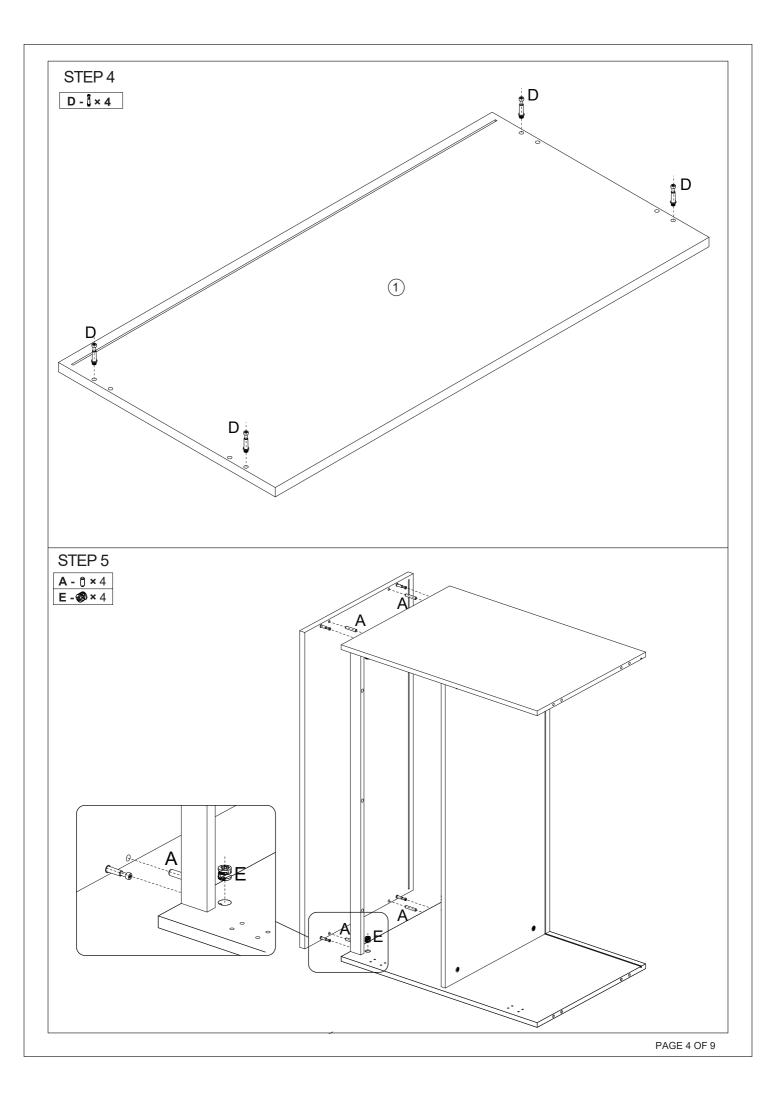

## 2 Parts List

TOPPLING FURNITURE WARNING:

- It is strongly recommended that this product is permanently fixed to the wall.
- Please seek professional advice if you are in doubt of what fixing device to use.
- Regularly check that anchors are securely maintained.
- Use safety drawer locks to prevent children climbing.
- Stability of tall items may be affected by thick pile carpet or uneven floors .
- Do not place unanchored televisions on furniture .