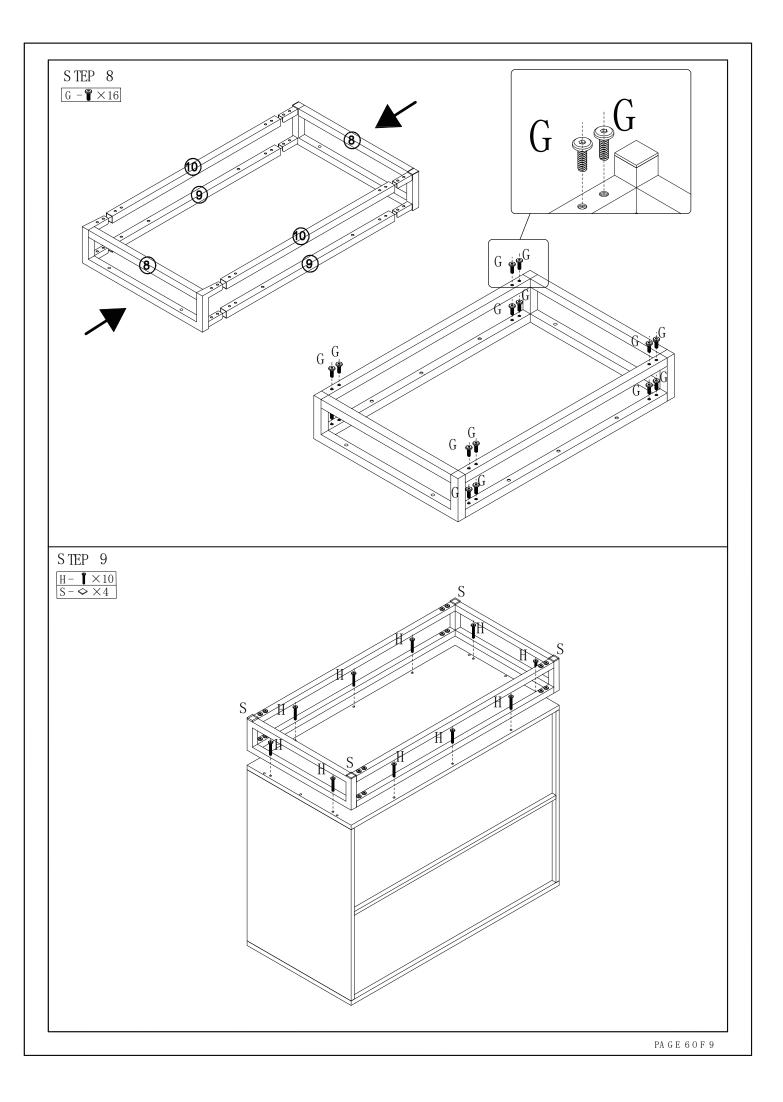

## 1 Hardware List

|                                                                                                                                                                                                                                                                                                                                                                                                                                                                                                                                                                                                                                                                                                                                                                                                                                                                                                                                                                                                                                                                                                                                                                                                                                                                                                                                                                                                                                                                                                                                                                                                                                                                                                                                                                                                                                                                                                                                                                                                                                                                                                                                |   |                  |        |            |   |                  | <u> </u> |                       |   |                  |       |
|--------------------------------------------------------------------------------------------------------------------------------------------------------------------------------------------------------------------------------------------------------------------------------------------------------------------------------------------------------------------------------------------------------------------------------------------------------------------------------------------------------------------------------------------------------------------------------------------------------------------------------------------------------------------------------------------------------------------------------------------------------------------------------------------------------------------------------------------------------------------------------------------------------------------------------------------------------------------------------------------------------------------------------------------------------------------------------------------------------------------------------------------------------------------------------------------------------------------------------------------------------------------------------------------------------------------------------------------------------------------------------------------------------------------------------------------------------------------------------------------------------------------------------------------------------------------------------------------------------------------------------------------------------------------------------------------------------------------------------------------------------------------------------------------------------------------------------------------------------------------------------------------------------------------------------------------------------------------------------------------------------------------------------------------------------------------------------------------------------------------------------|---|------------------|--------|------------|---|------------------|----------|-----------------------|---|------------------|-------|
| 9                                                                                                                                                                                                                                                                                                                                                                                                                                                                                                                                                                                                                                                                                                                                                                                                                                                                                                                                                                                                                                                                                                                                                                                                                                                                                                                                                                                                                                                                                                                                                                                                                                                                                                                                                                                                                                                                                                                                                                                                                                                                                                                              | A | $8 \times 30$ mm | 14pcs  |            | В | 7 	imes 50mm     | 4pcs     |                       | С | $3 \times 12$ mm | 26pcs |
| Ĵ                                                                                                                                                                                                                                                                                                                                                                                                                                                                                                                                                                                                                                                                                                                                                                                                                                                                                                                                                                                                                                                                                                                                                                                                                                                                                                                                                                                                                                                                                                                                                                                                                                                                                                                                                                                                                                                                                                                                                                                                                                                                                                                              | D | 6 	imes 35mm     | 8pcs   | S          | E | 10 	imes 15mm    | 8pcs     | <u> </u>              | F | $4 \times 25$ mm | 4pcs  |
| 0                                                                                                                                                                                                                                                                                                                                                                                                                                                                                                                                                                                                                                                                                                                                                                                                                                                                                                                                                                                                                                                                                                                                                                                                                                                                                                                                                                                                                                                                                                                                                                                                                                                                                                                                                                                                                                                                                                                                                                                                                                                                                                                              | G | $6 \times 12$ mm | 16 pcs | ٩          | Н | 6 	imes 25mm     | 10pcs    | $\bigcirc$            | Ι |                  | 2pcs  |
| Contraction of the second seco | J |                  | 4pcs   | ſ          | K | 4#               | 1pcs     | $\overline{\bigcirc}$ | L |                  | 8pcs  |
|                                                                                                                                                                                                                                                                                                                                                                                                                                                                                                                                                                                                                                                                                                                                                                                                                                                                                                                                                                                                                                                                                                                                                                                                                                                                                                                                                                                                                                                                                                                                                                                                                                                                                                                                                                                                                                                                                                                                                                                                                                                                                                                                | М |                  | 2pcs   | *COULDER B | N | $4 \times 40$ mm | 2pcs     | 0                     | 0 |                  | 4pcs  |
|                                                                                                                                                                                                                                                                                                                                                                                                                                                                                                                                                                                                                                                                                                                                                                                                                                                                                                                                                                                                                                                                                                                                                                                                                                                                                                                                                                                                                                                                                                                                                                                                                                                                                                                                                                                                                                                                                                                                                                                                                                                                                                                                | Р |                  | 2pcs   | × ×        | Q | $3 \times 14$ mm | 8pcs     | WILLIAM CONTRACTOR    | R | $4 \times 45$ mm | 3pcs  |
|                                                                                                                                                                                                                                                                                                                                                                                                                                                                                                                                                                                                                                                                                                                                                                                                                                                                                                                                                                                                                                                                                                                                                                                                                                                                                                                                                                                                                                                                                                                                                                                                                                                                                                                                                                                                                                                                                                                                                                                                                                                                                                                                | S |                  | 4pcs   |            |   |                  |          |                       |   | ·                |       |