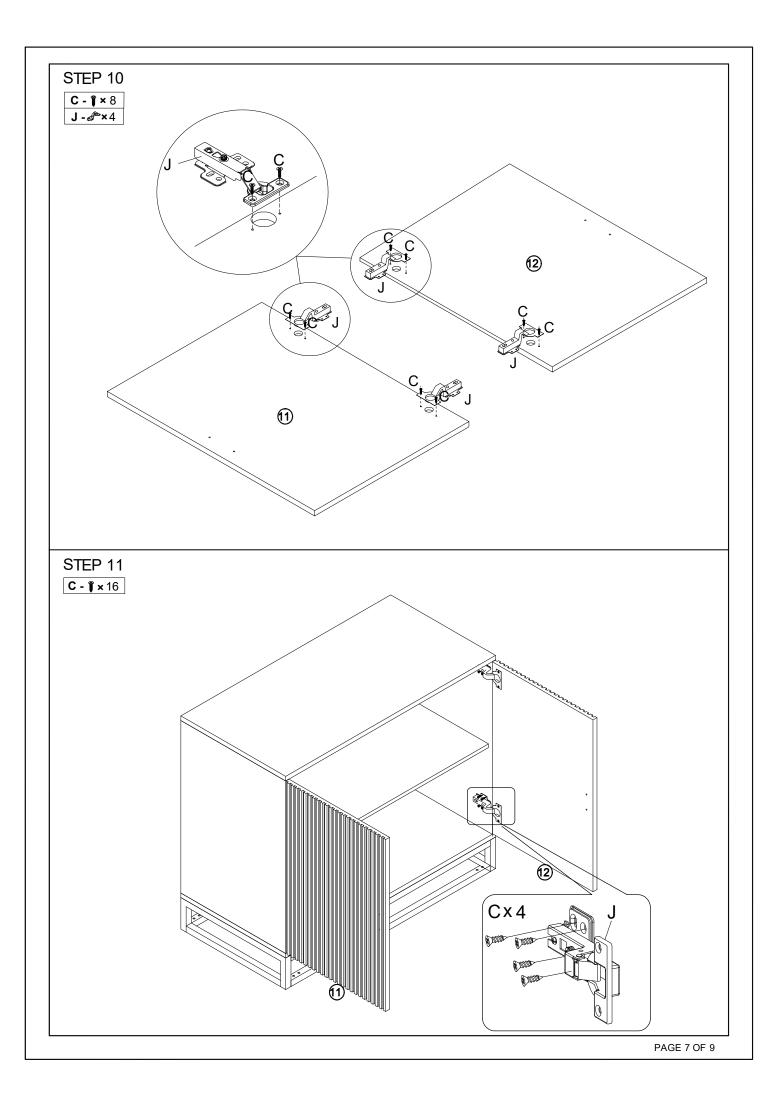

## 1 Hardware List

|                                                                                                                                                                                                                                                                                                                                                                                                                                                                                                                                                                                                                                                                                                                                                                                                                                                                                                                                                                                                                                                                                                                                                                                                                                                                                                                                                                                                                                                                                                                                                                                                                                                                                                                                                                                                                                                                                                                                                                                                                                                                                                                                |   |                  |        |            |   |                  | <u> </u> |                       |   |                  |       |
|--------------------------------------------------------------------------------------------------------------------------------------------------------------------------------------------------------------------------------------------------------------------------------------------------------------------------------------------------------------------------------------------------------------------------------------------------------------------------------------------------------------------------------------------------------------------------------------------------------------------------------------------------------------------------------------------------------------------------------------------------------------------------------------------------------------------------------------------------------------------------------------------------------------------------------------------------------------------------------------------------------------------------------------------------------------------------------------------------------------------------------------------------------------------------------------------------------------------------------------------------------------------------------------------------------------------------------------------------------------------------------------------------------------------------------------------------------------------------------------------------------------------------------------------------------------------------------------------------------------------------------------------------------------------------------------------------------------------------------------------------------------------------------------------------------------------------------------------------------------------------------------------------------------------------------------------------------------------------------------------------------------------------------------------------------------------------------------------------------------------------------|---|------------------|--------|------------|---|------------------|----------|-----------------------|---|------------------|-------|
| 9                                                                                                                                                                                                                                                                                                                                                                                                                                                                                                                                                                                                                                                                                                                                                                                                                                                                                                                                                                                                                                                                                                                                                                                                                                                                                                                                                                                                                                                                                                                                                                                                                                                                                                                                                                                                                                                                                                                                                                                                                                                                                                                              | A | $8 \times 30$ mm | 14pcs  |            | В | 7 	imes 50mm     | 4pcs     |                       | С | $3 \times 12$ mm | 26pcs |
| Ĵ                                                                                                                                                                                                                                                                                                                                                                                                                                                                                                                                                                                                                                                                                                                                                                                                                                                                                                                                                                                                                                                                                                                                                                                                                                                                                                                                                                                                                                                                                                                                                                                                                                                                                                                                                                                                                                                                                                                                                                                                                                                                                                                              | D | 6 	imes 35mm     | 8pcs   | S          | E | 10 	imes 15mm    | 8pcs     | <u> </u>              | F | $4 \times 25$ mm | 4pcs  |
| 0                                                                                                                                                                                                                                                                                                                                                                                                                                                                                                                                                                                                                                                                                                                                                                                                                                                                                                                                                                                                                                                                                                                                                                                                                                                                                                                                                                                                                                                                                                                                                                                                                                                                                                                                                                                                                                                                                                                                                                                                                                                                                                                              | G | $6 \times 12$ mm | 16 pcs | ٩          | Н | 6 	imes 25mm     | 10pcs    | $\bigcirc$            | Ι |                  | 2pcs  |
| Contraction of the second seco | J |                  | 4pcs   | ſ          | K | 4#               | 1pcs     | $\overline{\bigcirc}$ | L |                  | 8pcs  |
|                                                                                                                                                                                                                                                                                                                                                                                                                                                                                                                                                                                                                                                                                                                                                                                                                                                                                                                                                                                                                                                                                                                                                                                                                                                                                                                                                                                                                                                                                                                                                                                                                                                                                                                                                                                                                                                                                                                                                                                                                                                                                                                                | М |                  | 2pcs   | *COULDER B | N | $4 \times 40$ mm | 2pcs     | 0                     | 0 |                  | 4pcs  |
|                                                                                                                                                                                                                                                                                                                                                                                                                                                                                                                                                                                                                                                                                                                                                                                                                                                                                                                                                                                                                                                                                                                                                                                                                                                                                                                                                                                                                                                                                                                                                                                                                                                                                                                                                                                                                                                                                                                                                                                                                                                                                                                                | Р |                  | 2pcs   | × ×        | Q | $3 \times 14$ mm | 8pcs     | WILLIAM CONTRACTOR    | R | $4 \times 45$ mm | 3pcs  |
|                                                                                                                                                                                                                                                                                                                                                                                                                                                                                                                                                                                                                                                                                                                                                                                                                                                                                                                                                                                                                                                                                                                                                                                                                                                                                                                                                                                                                                                                                                                                                                                                                                                                                                                                                                                                                                                                                                                                                                                                                                                                                                                                | S |                  | 4pcs   |            |   |                  |          |                       |   | ·                |       |