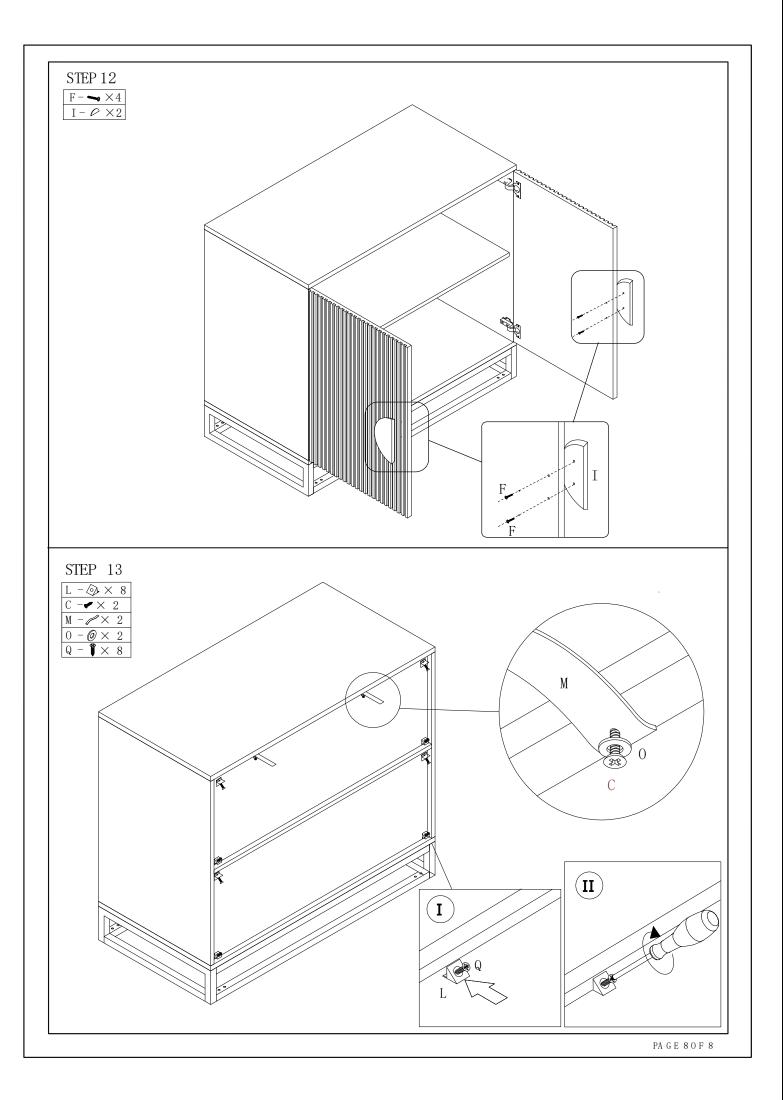

## 1 Hardware List

|                                                                                                                                                                                                                                                                                                                                                                                                                                                                                                                                                                                                                                                                                                                                                                                                                                                                                                                                                                                                                                                                                                                                                                                                                                                                                                                                                                                                                                                                                                                                                                                                                                                                                                                                                                                                                                                                                                                                                                                                                                                                                                                                |   |                  |        |            |   |                  | <u> </u> |                       |   |                  |       |
|--------------------------------------------------------------------------------------------------------------------------------------------------------------------------------------------------------------------------------------------------------------------------------------------------------------------------------------------------------------------------------------------------------------------------------------------------------------------------------------------------------------------------------------------------------------------------------------------------------------------------------------------------------------------------------------------------------------------------------------------------------------------------------------------------------------------------------------------------------------------------------------------------------------------------------------------------------------------------------------------------------------------------------------------------------------------------------------------------------------------------------------------------------------------------------------------------------------------------------------------------------------------------------------------------------------------------------------------------------------------------------------------------------------------------------------------------------------------------------------------------------------------------------------------------------------------------------------------------------------------------------------------------------------------------------------------------------------------------------------------------------------------------------------------------------------------------------------------------------------------------------------------------------------------------------------------------------------------------------------------------------------------------------------------------------------------------------------------------------------------------------|---|------------------|--------|------------|---|------------------|----------|-----------------------|---|------------------|-------|
| 9                                                                                                                                                                                                                                                                                                                                                                                                                                                                                                                                                                                                                                                                                                                                                                                                                                                                                                                                                                                                                                                                                                                                                                                                                                                                                                                                                                                                                                                                                                                                                                                                                                                                                                                                                                                                                                                                                                                                                                                                                                                                                                                              | A | $8 \times 30$ mm | 14pcs  |            | В | 7 	imes 50mm     | 4pcs     |                       | С | $3 \times 12$ mm | 26pcs |
| Ĵ                                                                                                                                                                                                                                                                                                                                                                                                                                                                                                                                                                                                                                                                                                                                                                                                                                                                                                                                                                                                                                                                                                                                                                                                                                                                                                                                                                                                                                                                                                                                                                                                                                                                                                                                                                                                                                                                                                                                                                                                                                                                                                                              | D | 6 	imes 35mm     | 8pcs   | S          | E | 10 	imes 15mm    | 8pcs     | <u> </u>              | F | $4 \times 25$ mm | 4pcs  |
| 0                                                                                                                                                                                                                                                                                                                                                                                                                                                                                                                                                                                                                                                                                                                                                                                                                                                                                                                                                                                                                                                                                                                                                                                                                                                                                                                                                                                                                                                                                                                                                                                                                                                                                                                                                                                                                                                                                                                                                                                                                                                                                                                              | G | $6 \times 12$ mm | 16 pcs | ٩          | Н | 6 	imes 25mm     | 10pcs    | $\bigcirc$            | Ι |                  | 2pcs  |
| Contraction of the second seco | J |                  | 4pcs   | ſ          | K | 4#               | 1pcs     | $\overline{\bigcirc}$ | L |                  | 8pcs  |
|                                                                                                                                                                                                                                                                                                                                                                                                                                                                                                                                                                                                                                                                                                                                                                                                                                                                                                                                                                                                                                                                                                                                                                                                                                                                                                                                                                                                                                                                                                                                                                                                                                                                                                                                                                                                                                                                                                                                                                                                                                                                                                                                | М |                  | 2pcs   | *COULDER B | N | $4 \times 40$ mm | 2pcs     | 0                     | 0 |                  | 4pcs  |
|                                                                                                                                                                                                                                                                                                                                                                                                                                                                                                                                                                                                                                                                                                                                                                                                                                                                                                                                                                                                                                                                                                                                                                                                                                                                                                                                                                                                                                                                                                                                                                                                                                                                                                                                                                                                                                                                                                                                                                                                                                                                                                                                | Р |                  | 2pcs   | × ×        | Q | $3 \times 14$ mm | 8pcs     | WILLIAM CONTRACTOR    | R | $4 \times 45$ mm | 3pcs  |
|                                                                                                                                                                                                                                                                                                                                                                                                                                                                                                                                                                                                                                                                                                                                                                                                                                                                                                                                                                                                                                                                                                                                                                                                                                                                                                                                                                                                                                                                                                                                                                                                                                                                                                                                                                                                                                                                                                                                                                                                                                                                                                                                | S |                  | 4pcs   |            |   |                  |          |                       |   | ·                |       |