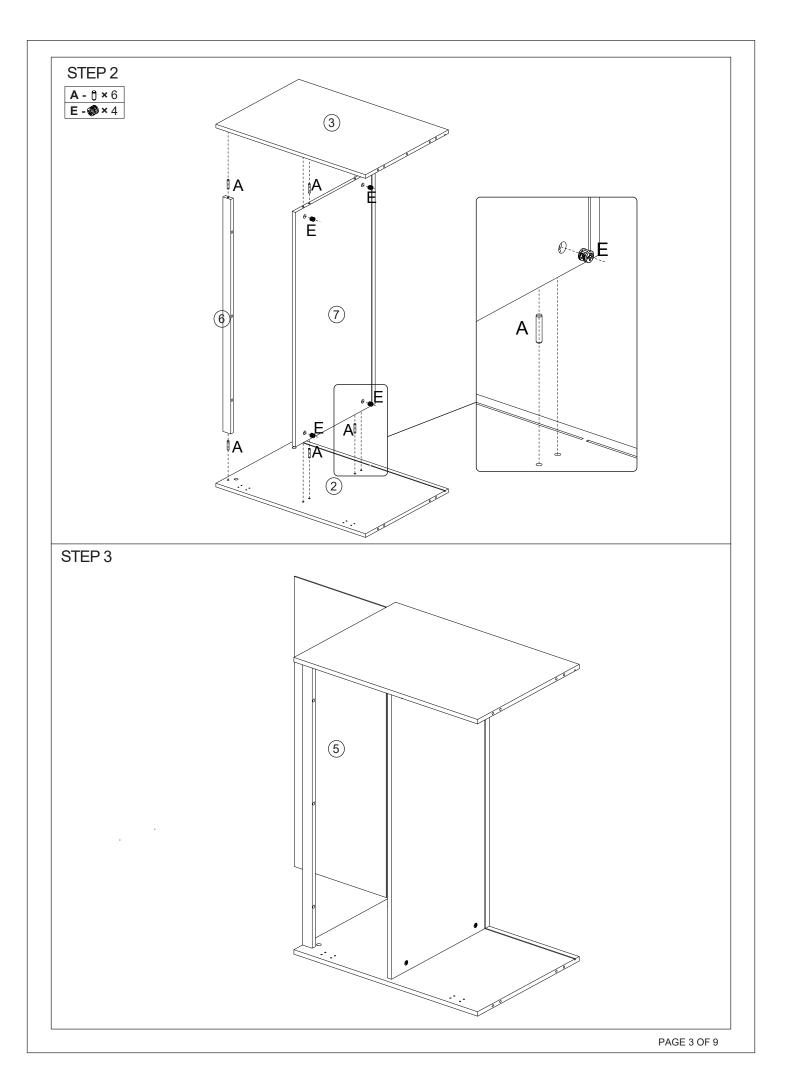

## 2 Parts List

TOPPLING FURNITURE WARNING:

- It is strongly recommended that this product is permanently fixed to the wall.
- Please seek professional advice if you are in doubt of what fixing device to use.
- Regularly check that anchors are securely maintained.
- Use safety drawer locks to prevent children climbing.
- Stability of tall items may be affected by thick pile carpet or uneven floors .
- Do not place unanchored televisions on furniture .