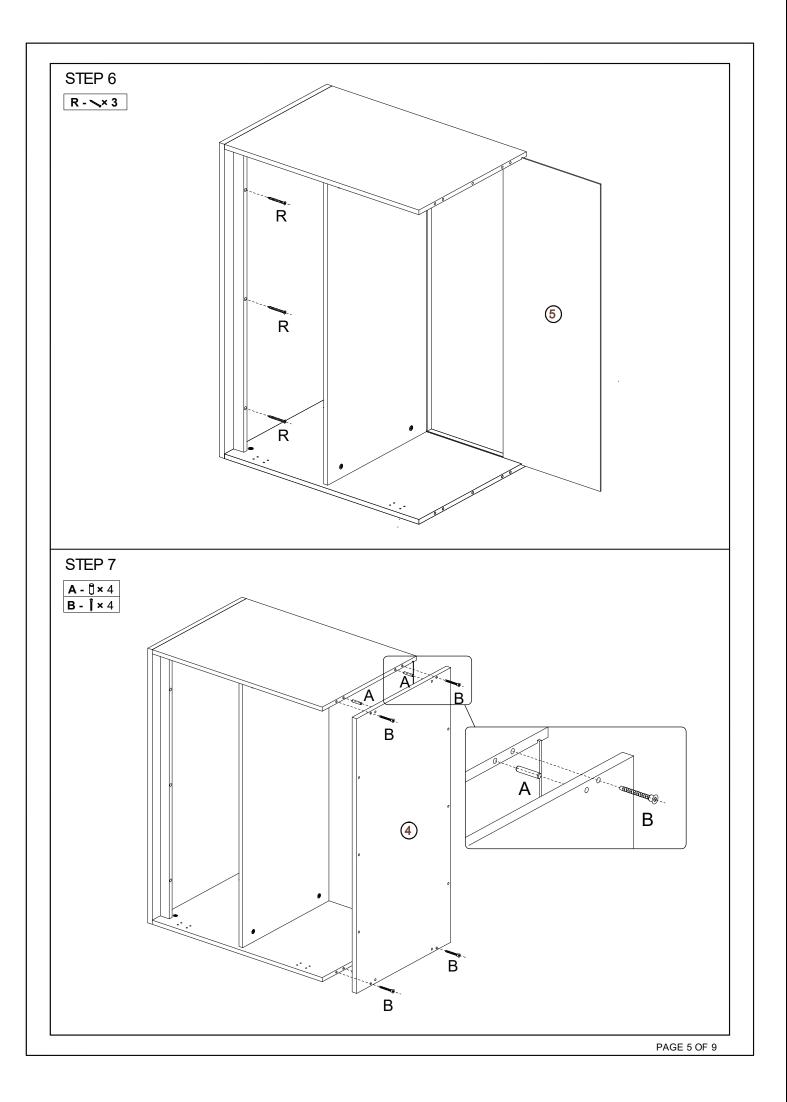

## 1 Hardware List

|                                                                                                                                                                                                                                                                                                                                                                                                                                                                                                                                                                                                                                                                                                                                                                                                                                                                                                                                                                                                                                                                                                                                                                                                                                                                                                                                                                                                                                                                                                                                                                                                                                                                                                                                                                                                                                                                                                                                                                                                                                                                                                                                |   |                  |        |            |   |                  | <u> </u> |                       |   |                  |       |
|--------------------------------------------------------------------------------------------------------------------------------------------------------------------------------------------------------------------------------------------------------------------------------------------------------------------------------------------------------------------------------------------------------------------------------------------------------------------------------------------------------------------------------------------------------------------------------------------------------------------------------------------------------------------------------------------------------------------------------------------------------------------------------------------------------------------------------------------------------------------------------------------------------------------------------------------------------------------------------------------------------------------------------------------------------------------------------------------------------------------------------------------------------------------------------------------------------------------------------------------------------------------------------------------------------------------------------------------------------------------------------------------------------------------------------------------------------------------------------------------------------------------------------------------------------------------------------------------------------------------------------------------------------------------------------------------------------------------------------------------------------------------------------------------------------------------------------------------------------------------------------------------------------------------------------------------------------------------------------------------------------------------------------------------------------------------------------------------------------------------------------|---|------------------|--------|------------|---|------------------|----------|-----------------------|---|------------------|-------|
| 9                                                                                                                                                                                                                                                                                                                                                                                                                                                                                                                                                                                                                                                                                                                                                                                                                                                                                                                                                                                                                                                                                                                                                                                                                                                                                                                                                                                                                                                                                                                                                                                                                                                                                                                                                                                                                                                                                                                                                                                                                                                                                                                              | A | $8 \times 30$ mm | 14pcs  |            | В | 7 	imes 50mm     | 4pcs     |                       | С | $3 \times 12$ mm | 26pcs |
| Ĵ                                                                                                                                                                                                                                                                                                                                                                                                                                                                                                                                                                                                                                                                                                                                                                                                                                                                                                                                                                                                                                                                                                                                                                                                                                                                                                                                                                                                                                                                                                                                                                                                                                                                                                                                                                                                                                                                                                                                                                                                                                                                                                                              | D | 6 	imes 35mm     | 8pcs   | S          | E | 10 	imes 15mm    | 8pcs     | <u> </u>              | F | $4 \times 25$ mm | 4pcs  |
| 0                                                                                                                                                                                                                                                                                                                                                                                                                                                                                                                                                                                                                                                                                                                                                                                                                                                                                                                                                                                                                                                                                                                                                                                                                                                                                                                                                                                                                                                                                                                                                                                                                                                                                                                                                                                                                                                                                                                                                                                                                                                                                                                              | G | $6 \times 12$ mm | 16 pcs | ٩          | Н | 6 	imes 25mm     | 10pcs    | $\bigcirc$            | Ι |                  | 2pcs  |
| Contraction of the second seco | J |                  | 4pcs   | ſ          | K | 4#               | 1pcs     | $\overline{\bigcirc}$ | L |                  | 8pcs  |
|                                                                                                                                                                                                                                                                                                                                                                                                                                                                                                                                                                                                                                                                                                                                                                                                                                                                                                                                                                                                                                                                                                                                                                                                                                                                                                                                                                                                                                                                                                                                                                                                                                                                                                                                                                                                                                                                                                                                                                                                                                                                                                                                | М |                  | 2pcs   | *COULDER B | N | $4 \times 40$ mm | 2pcs     | 0                     | 0 |                  | 4pcs  |
|                                                                                                                                                                                                                                                                                                                                                                                                                                                                                                                                                                                                                                                                                                                                                                                                                                                                                                                                                                                                                                                                                                                                                                                                                                                                                                                                                                                                                                                                                                                                                                                                                                                                                                                                                                                                                                                                                                                                                                                                                                                                                                                                | Р |                  | 2pcs   | × ×        | Q | $3 \times 14$ mm | 8pcs     | WILLIAM CONTRACTOR    | R | $4 \times 45$ mm | 3pcs  |
|                                                                                                                                                                                                                                                                                                                                                                                                                                                                                                                                                                                                                                                                                                                                                                                                                                                                                                                                                                                                                                                                                                                                                                                                                                                                                                                                                                                                                                                                                                                                                                                                                                                                                                                                                                                                                                                                                                                                                                                                                                                                                                                                | S |                  | 4pcs   |            |   |                  |          |                       |   | ·                |       |