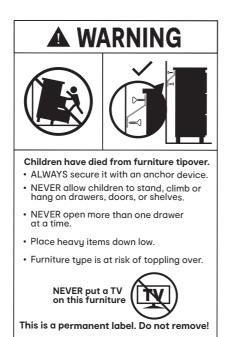

## 2 Parts List

TOPPLING FURNITURE WARNING:

- It is strongly recommended that this product is permanently fixed to the wall.
- Please seek professional advice if you are in doubt of what fixing device to use.
- Regularly check that anchors are securely maintained.
- Use safety drawer locks to prevent children climbing.
- Stability of tall items may be affected by thick pile carpet or uneven floors .
- Do not place unanchored televisions on furniture .