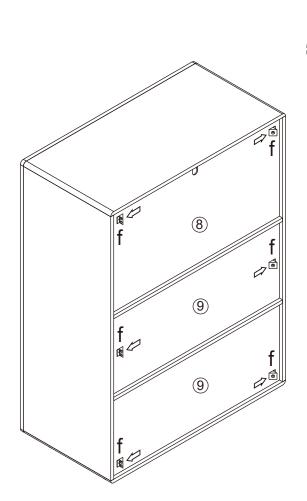

## Hardware list

| COME TO SERVICE OF THE PARTY OF | а |        | 26PCS |
|--------------------------------------------------------------------------------------------------------------------------------------------------------------------------------------------------------------------------------------------------------------------------------------------------------------------------------------------------------------------------------------------------------------------------------------------------------------------------------------------------------------------------------------------------------------------------------------------------------------------------------------------------------------------------------------------------------------------------------------------------------------------------------------------------------------------------------------------------------------------------------------------------------------------------------------------------------------------------------------------------------------------------------------------------------------------------------------------------------------------------------------------------------------------------------------------------------------------------------------------------------------------------------------------------------------------------------------------------------------------------------------------------------------------------------------------------------------------------------------------------------------------------------------------------------------------------------------------------------------------------------------------------------------------------------------------------------------------------------------------------------------------------------------------------------------------------------------------------------------------------------------------------------------------------------------------------------------------------------------------------------------------------------------------------------------------------------------------------------------------------------|---|--------|-------|
|                                                                                                                                                                                                                                                                                                                                                                                                                                                                                                                                                                                                                                                                                                                                                                                                                                                                                                                                                                                                                                                                                                                                                                                                                                                                                                                                                                                                                                                                                                                                                                                                                                                                                                                                                                                                                                                                                                                                                                                                                                                                                                                                | b |        | 26PCS |
|                                                                                                                                                                                                                                                                                                                                                                                                                                                                                                                                                                                                                                                                                                                                                                                                                                                                                                                                                                                                                                                                                                                                                                                                                                                                                                                                                                                                                                                                                                                                                                                                                                                                                                                                                                                                                                                                                                                                                                                                                                                                                                                                | С | 6X30mm | 24PCS |
| W. Tatana                                                                                                                                                                                                                                                                                                                                                                                                                                                                                                                                                                                                                                                                                                                                                                                                                                                                                                                                                                                                                                                                                                                                                                                                                                                                                                                                                                                                                                                                                                                                                                                                                                                                                                                                                                                                                                                                                                                                                                                                                                                                                                                      | d | 4X30mm | 4PCS  |
|                                                                                                                                                                                                                                                                                                                                                                                                                                                                                                                                                                                                                                                                                                                                                                                                                                                                                                                                                                                                                                                                                                                                                                                                                                                                                                                                                                                                                                                                                                                                                                                                                                                                                                                                                                                                                                                                                                                                                                                                                                                                                                                                | е |        | 4PCS  |
| 40                                                                                                                                                                                                                                                                                                                                                                                                                                                                                                                                                                                                                                                                                                                                                                                                                                                                                                                                                                                                                                                                                                                                                                                                                                                                                                                                                                                                                                                                                                                                                                                                                                                                                                                                                                                                                                                                                                                                                                                                                                                                                                                             | f |        | 6PCS  |

| <b>Minima</b>                                                                                                                                                                                                                                                                                                                                                                                                                                                                                                                                                                                                                                                                                                                                                                                                                                                                                                                                                                                                                                                                                                                                                                                                                                                                                                                                                                                                                                                                                                                                                                                                                                                                                                                                                                                                                                                                                                                                                                                                                                                                                                                 | g | 3X14mm | 6PCS |
|-------------------------------------------------------------------------------------------------------------------------------------------------------------------------------------------------------------------------------------------------------------------------------------------------------------------------------------------------------------------------------------------------------------------------------------------------------------------------------------------------------------------------------------------------------------------------------------------------------------------------------------------------------------------------------------------------------------------------------------------------------------------------------------------------------------------------------------------------------------------------------------------------------------------------------------------------------------------------------------------------------------------------------------------------------------------------------------------------------------------------------------------------------------------------------------------------------------------------------------------------------------------------------------------------------------------------------------------------------------------------------------------------------------------------------------------------------------------------------------------------------------------------------------------------------------------------------------------------------------------------------------------------------------------------------------------------------------------------------------------------------------------------------------------------------------------------------------------------------------------------------------------------------------------------------------------------------------------------------------------------------------------------------------------------------------------------------------------------------------------------------|---|--------|------|
| & Marie                                                                                                                                                                                                                                                                                                                                                                                                                                                                                                                                                                                                                                                                                                                                                                                                                                                                                                                                                                                                                                                                                                                                                                                                                                                                                                                                                                                                                                                                                                                                                                                                                                                                                                                                                                                                                                                                                                                                                                                                                                                                                                                       | h | 4X12mm | 1PC  |
|                                                                                                                                                                                                                                                                                                                                                                                                                                                                                                                                                                                                                                                                                                                                                                                                                                                                                                                                                                                                                                                                                                                                                                                                                                                                                                                                                                                                                                                                                                                                                                                                                                                                                                                                                                                                                                                                                                                                                                                                                                                                                                                               | i |        | 1PC  |
| & Internation                                                                                                                                                                                                                                                                                                                                                                                                                                                                                                                                                                                                                                                                                                                                                                                                                                                                                                                                                                                                                                                                                                                                                                                                                                                                                                                                                                                                                                                                                                                                                                                                                                                                                                                                                                                                                                                                                                                                                                                                                                                                                                                 | j | 4X30mm | 1PC  |
| Transition of the state of the | k |        | 1PC  |