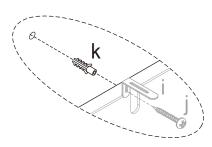

**STEP 17** 

STEP 18

## Warning:

- It is strongly recommended that this product is permanently fixed to
- · Please seek professional advice if you are in doubt of what fixing device to use.
- Regularly check that anchors are securely maintained.
- · Use safety drawer locks to prevent children climbing.
- · Stability of tall items may be affected by thick pile carpet or uneven
- Do not place unanchored televisions on furniture. Caution: for your safety when attaching the anchor fixings, please note the following:
- Check any electrical wires or plumbing inside the wall before drilling any holes (if you are unsure please seek professional advice from a qualified tradesperson)

**WARNING: PLEASE SECURE** YOUR FURNITURE WITH THE SUPPLIED WALL FIXING. SCAN THE CODE FOR MORE INFORMATION.