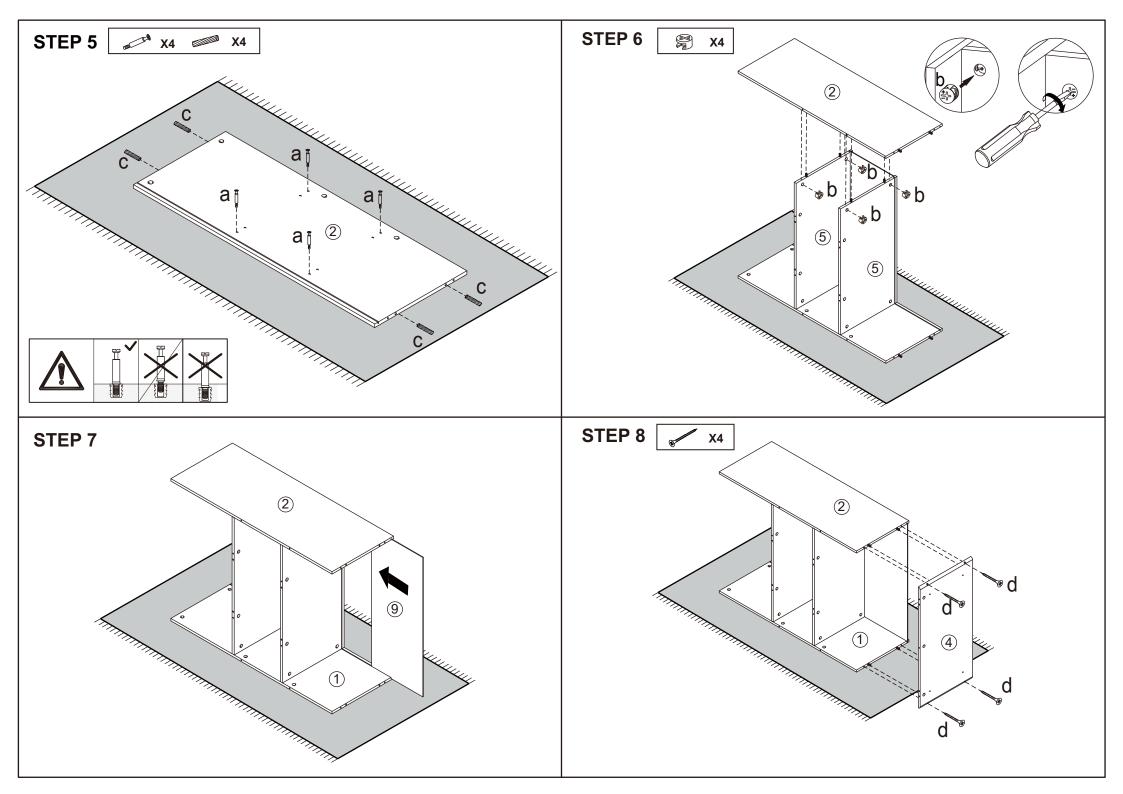

| j | 4X30mm | 1PC  |
| Transition of the state of the | k |        | 1PC  |













**STEP 17** 









STEP 18









## Warning:

- It is strongly recommended that this product is permanently fixed to
- · Please seek professional advice if you are in doubt of what fixing device to use.
- Regularly check that anchors are securely maintained.
- · Use safety drawer locks to prevent children climbing.
- · Stability of tall items may be affected by thick pile carpet or uneven
- Do not place unanchored televisions on furniture. Caution: for your safety when attaching the anchor fixings, please note the following:
- Check any electrical wires or plumbing inside the wall before drilling any holes (if you are unsure please seek professional advice from a qualified tradesperson)



**WARNING: PLEASE SECURE** YOUR FURNITURE WITH THE SUPPLIED WALL FIXING. SCAN THE CODE FO