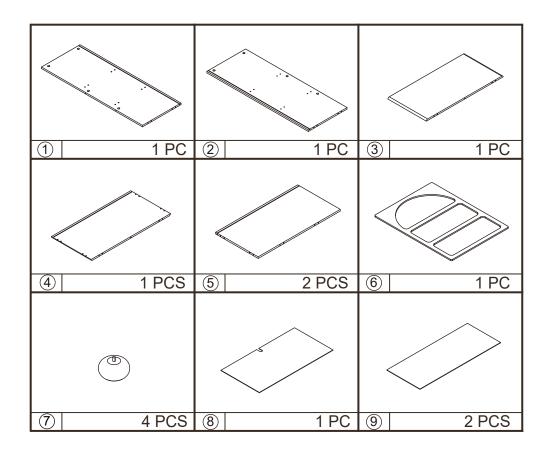

## Hardware list

| COME TO SERVICE OF THE PARTY OF | а |        | 26PCS |
|--------------------------------------------------------------------------------------------------------------------------------------------------------------------------------------------------------------------------------------------------------------------------------------------------------------------------------------------------------------------------------------------------------------------------------------------------------------------------------------------------------------------------------------------------------------------------------------------------------------------------------------------------------------------------------------------------------------------------------------------------------------------------------------------------------------------------------------------------------------------------------------------------------------------------------------------------------------------------------------------------------------------------------------------------------------------------------------------------------------------------------------------------------------------------------------------------------------------------------------------------------------------------------------------------------------------------------------------------------------------------------------------------------------------------------------------------------------------------------------------------------------------------------------------------------------------------------------------------------------------------------------------------------------------------------------------------------------------------------------------------------------------------------------------------------------------------------------------------------------------------------------------------------------------------------------------------------------------------------------------------------------------------------------------------------------------------------------------------------------------------------|---|--------|-------|
|                                                                                                                                                                                                                                                                                                                                                                                                                                                                                                                                                                                                                                                                                                                                                                                                                                                                                                                                                                                                                                                                                                                                                                                                                                                                                                                                                                                                                                                                                                                                                                                                                                                                                                                                                                                                                                                                                                                                                                                                                                                                                                                                | b |        | 26PCS |
|                                                                                                                                                                                                                                                                                                                                                                                                                                                                                                                                                                                                                                                                                                                                                                                                                                                                                                                                                                                                                                                                                                                                                                                                                                                                                                                                                                                                                                                                                                                                                                                                                                                                                                                                                                                                                                                                                                                                                                                                                                                                                                                                | С | 6X30mm | 24PCS |
| W. Tatana                                                                                                                                                                                                                                                                                                                                                                                                                                                                                                                                                                                                                                                                                                                                                                                                                                                                                                                                                                                                                                                                                                                                                                                                                                                                                                                                                                                                                                                                                                                                                                                                                                                                                                                                                                                                                                                                                                                                                                                                                                                                                                                      | d | 4X30mm | 4PCS  |
|                                                                                                                                                                                                                                                                                                                                                                                                                                                                                                                                                                                                                                                                                                                                                                                                                                                                                                                                                                                                                                                                                                                                                                                                                                                                                                                                                                                                                                                                                                                                                                                                                                                                                                                                                                                                                                                                                                                                                                                                                                                                                                                                | е |        | 4PCS  |
| 40                                                                                                                                                                                                                                                                                                                                                                                                                                                                                                                                                                                                                                                                                                                                                                                                                                                                                                                                                                                                                                                                                                                                                                                                                                                                                                                                                                                                                                                                                                                                                                                                                                                                                                                                                                                                                                                                                                                                                                                                                                                                                                                             | f |        | 6PCS  |

| <b>Minima</b>                                                                                                                                                                                                                                                                                                                                                                                                                                                                                                                                                                                                                                                                                                                                                                                                                                                                                                                                                                                                                                                                                                                                                                                                                                                                                                                                                                                                                                                                                                                                                                                                                                                                                                                                                                                                                                                                                                                                                                                                                                                                                                                 | g | 3X14mm | 6PCS |
|-------------------------------------------------------------------------------------------------------------------------------------------------------------------------------------------------------------------------------------------------------------------------------------------------------------------------------------------------------------------------------------------------------------------------------------------------------------------------------------------------------------------------------------------------------------------------------------------------------------------------------------------------------------------------------------------------------------------------------------------------------------------------------------------------------------------------------------------------------------------------------------------------------------------------------------------------------------------------------------------------------------------------------------------------------------------------------------------------------------------------------------------------------------------------------------------------------------------------------------------------------------------------------------------------------------------------------------------------------------------------------------------------------------------------------------------------------------------------------------------------------------------------------------------------------------------------------------------------------------------------------------------------------------------------------------------------------------------------------------------------------------------------------------------------------------------------------------------------------------------------------------------------------------------------------------------------------------------------------------------------------------------------------------------------------------------------------------------------------------------------------|---|--------|------|
| & Marie                                                                                                                                                                                                                                                                                                                                                                                                                                                                                                                                                                                                                                                                                                                                                                                                                                                                                                                                                                                                                                                                                                                                                                                                                                                                                                                                                                                                                                                                                                                                                                                                                                                                                                                                                                                                                                                                                                                                                                                                                                                                                                                       | h | 4X12mm | 1PC  |
|                                                                                                                                                                                                                                                                                                                                                                                                                                                                                                                                                                                                                                                                                                                                                                                                                                                                                                                                                                                                                                                                                                                                                                                                                                                                                                                                                                                                                                                                                                                                                                                                                                                                                                                                                                                                                                                                                                                                                                                                                                                                                                                               | i |        | 1PC  |
| & Internation                                                                                                                                                                                                                                                                                                                                                                                                                                                                                                                                                                                                                                                                                                                                                                                                                                                                                                                                                                                                                                                                                                                                                                                                                                                                                                                                                                                                                                                                                                                                                                                                                                                                                                                                                                                                                                                                                                                                                                                                                                                                                                                 | j | 4X30mm | 1PC  |
| Transition of the state of the | k |        | 1PC  |