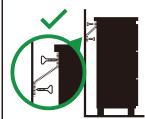

## Warning:

- It is strongly recommended that this product is permanently fixed to
- · Please seek professional advice if you are in doubt of what fixing device to use.
- Regularly check that anchors are securely maintained.
- · Use safety drawer locks to prevent children climbing.
- · Stability of tall items may be affected by thick pile carpet or uneven
- Do not place unanchored televisions on furniture. Caution: for your safety when attaching the anchor fixings, please note the following:
- Check any electrical wires or plumbing inside the wall before drilling any holes (if you are unsure please seek professional advice from a qualified tradesperson)

**WARNING: PLEASE SECURE** YOUR FURNITURE WITH THE SUPPLIED WALL FIXING. SCAN THE CODE FOR MORE INFORMATION.