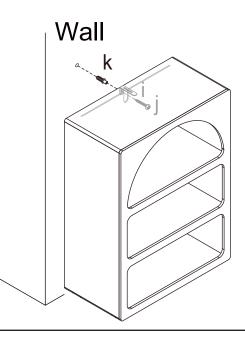

**STEP 17** 

STEP 18

## Warning:

- It is strongly recommended that this product is permanently fixed to
- · Please seek professional advice if you are in doubt of what fixing device to use.
- Regularly check that anchors are securely maintained.
- · Use safety drawer locks to prevent children climbing.
- · Stability of tall items may be affected by thick pile carpet or uneven
- Do not place unanchored televisions on furniture. Caution: for your safety when attaching the anchor fixings, please note the following:
- Check any electrical wires or plumbing inside the wall before drilling any holes (if you are unsure please seek professional advice from a qualified tradesperson)

**WARNING: PLEASE SECURE** YOUR FURNITURE WITH THE SUPPLIED WALL FIXING. SCAN THE CODE FOR MORE INFORMATION.