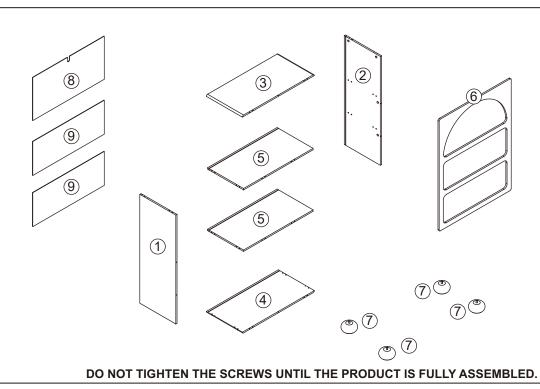

## Hardware list

| COME TO SERVICE OF THE PARTY OF | а |        | 26PCS |
|--------------------------------------------------------------------------------------------------------------------------------------------------------------------------------------------------------------------------------------------------------------------------------------------------------------------------------------------------------------------------------------------------------------------------------------------------------------------------------------------------------------------------------------------------------------------------------------------------------------------------------------------------------------------------------------------------------------------------------------------------------------------------------------------------------------------------------------------------------------------------------------------------------------------------------------------------------------------------------------------------------------------------------------------------------------------------------------------------------------------------------------------------------------------------------------------------------------------------------------------------------------------------------------------------------------------------------------------------------------------------------------------------------------------------------------------------------------------------------------------------------------------------------------------------------------------------------------------------------------------------------------------------------------------------------------------------------------------------------------------------------------------------------------------------------------------------------------------------------------------------------------------------------------------------------------------------------------------------------------------------------------------------------------------------------------------------------------------------------------------------------|---|--------|-------|
|                                                                                                                                                                                                                                                                                                                                                                                                                                                                                                                                                                                                                                                                                                                                                                                                                                                                                                                                                                                                                                                                                                                                                                                                                                                                                                                                                                                                                                                                                                                                                                                                                                                                                                                                                                                                                                                                                                                                                                                                                                                                                                                                | b |        | 26PCS |
|                                                                                                                                                                                                                                                                                                                                                                                                                                                                                                                                                                                                                                                                                                                                                                                                                                                                                                                                                                                                                                                                                                                                                                                                                                                                                                                                                                                                                                                                                                                                                                                                                                                                                                                                                                                                                                                                                                                                                                                                                                                                                                                                | С | 6X30mm | 24PCS |
| W. Tatana                                                                                                                                                                                                                                                                                                                                                                                                                                                                                                                                                                                                                                                                                                                                                                                                                                                                                                                                                                                                                                                                                                                                                                                                                                                                                                                                                                                                                                                                                                                                                                                                                                                                                                                                                                                                                                                                                                                                                                                                                                                                                                                      | d | 4X30mm | 4PCS  |
|                                                                                                                                                                                                                                                                                                                                                                                                                                                                                                                                                                                                                                                                                                                                                                                                                                                                                                                                                                                                                                                                                                                                                                                                                                                                                                                                                                                                                                                                                                                                                                                                                                                                                                                                                                                                                                                                                                                                                                                                                                                                                                                                | е |        | 4PCS  |
| 40                                                                                                                                                                                                                                                                                                                                                                                                                                                                                                                                                                                                                                                                                                                                                                                                                                                                                                                                                                                                                                                                                                                                                                                                                                                                                                                                                                                                                                                                                                                                                                                                                                                                                                                                                                                                                                                                                                                                                                                                                                                                                                                             | f |        | 6PCS  |

| <b>Minima</b>                                                                                                                                                                                                                                                                                                                                                                                                                                                                                                                                                                                                                                                                                                                                                                                                                                                                                                                                                                                                                                                                                                                                                                                                                                                                                                                                                                                                                                                                                                                                                                                                                                                                                                                                                                                                                                                                                                                                                                                                                                                                                                                 | g | 3X14mm | 6PCS |
|-------------------------------------------------------------------------------------------------------------------------------------------------------------------------------------------------------------------------------------------------------------------------------------------------------------------------------------------------------------------------------------------------------------------------------------------------------------------------------------------------------------------------------------------------------------------------------------------------------------------------------------------------------------------------------------------------------------------------------------------------------------------------------------------------------------------------------------------------------------------------------------------------------------------------------------------------------------------------------------------------------------------------------------------------------------------------------------------------------------------------------------------------------------------------------------------------------------------------------------------------------------------------------------------------------------------------------------------------------------------------------------------------------------------------------------------------------------------------------------------------------------------------------------------------------------------------------------------------------------------------------------------------------------------------------------------------------------------------------------------------------------------------------------------------------------------------------------------------------------------------------------------------------------------------------------------------------------------------------------------------------------------------------------------------------------------------------------------------------------------------------|---|--------|------|
| & Marie                                                                                                                                                                                                                                                                                                                                                                                                                                                                                                                                                                                                                                                                                                                                                                                                                                                                                                                                                                                                                                                                                                                                                                                                                                                                                                                                                                                                                                                                                                                                                                                                                                                                                                                                                                                                                                                                                                                                                                                                                                                                                                                       | h | 4X12mm | 1PC  |
|                                                                                                                                                                                                                                                                                                                                                                                                                                                                                                                                                                                                                                                                                                                                                                                                                                                                                                                                                                                                                                                                                                                                                                                                                                                                                                                                                                                                                                                                                                                                                                                                                                                                                                                                                                                                                                                                                                                                                                                                                                                                                                                               | i |        | 1PC  |
| & Internation                                                                                                                                                                                                                                                                                                                                                                                                                                                                                                                                                                                                                                                                                                                                                                                                                                                                                                                                                                                                                                                                                                                                                                                                                                                                                                                                                                                                                                                                                                                                                                                                                                                                                                                                                                                                                                                                                                                                                                                                                                                                                                                 | j | 4X30mm | 1PC  |
| Transition of the state of the | k |        | 1PC  |