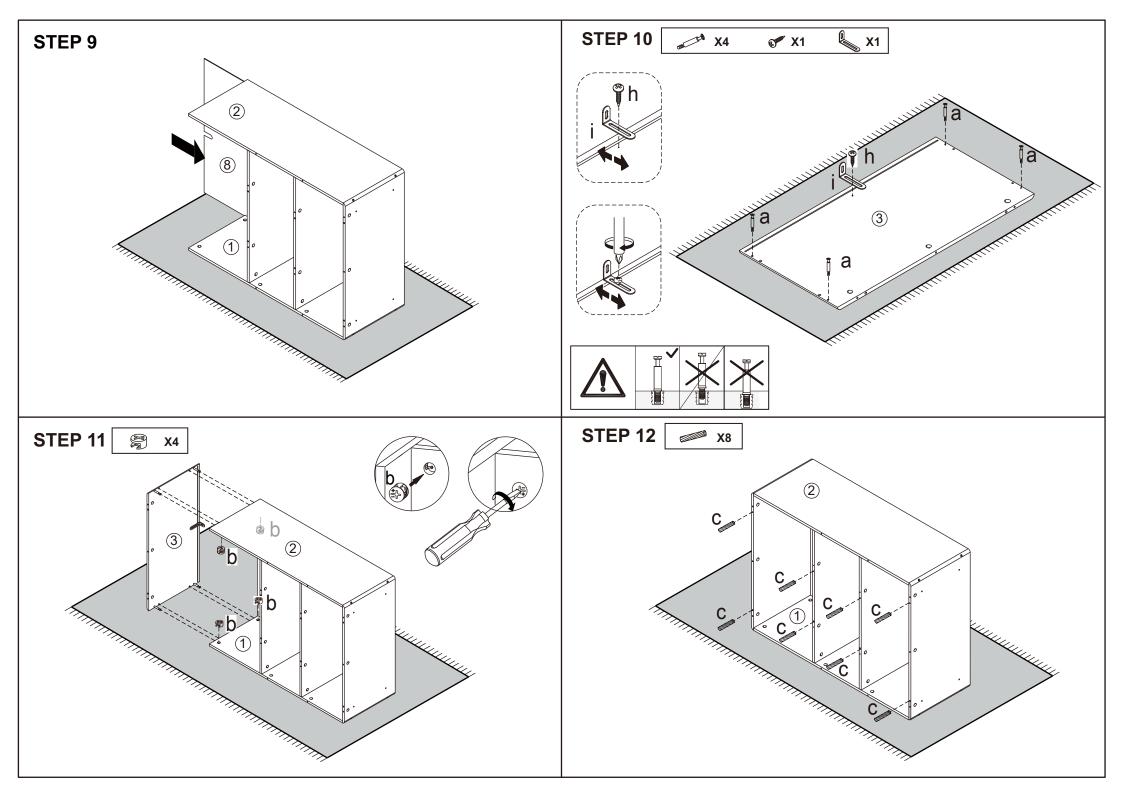

## Hardware list

| COME TO SERVICE OF THE PARTY OF | а |        | 26PCS |
|--------------------------------------------------------------------------------------------------------------------------------------------------------------------------------------------------------------------------------------------------------------------------------------------------------------------------------------------------------------------------------------------------------------------------------------------------------------------------------------------------------------------------------------------------------------------------------------------------------------------------------------------------------------------------------------------------------------------------------------------------------------------------------------------------------------------------------------------------------------------------------------------------------------------------------------------------------------------------------------------------------------------------------------------------------------------------------------------------------------------------------------------------------------------------------------------------------------------------------------------------------------------------------------------------------------------------------------------------------------------------------------------------------------------------------------------------------------------------------------------------------------------------------------------------------------------------------------------------------------------------------------------------------------------------------------------------------------------------------------------------------------------------------------------------------------------------------------------------------------------------------------------------------------------------------------------------------------------------------------------------------------------------------------------------------------------------------------------------------------------------------|---|--------|-------|
|                                                                                                                                                                                                                                                                                                                                                                                                                                                                                                                                                                                                                                                                                                                                                                                                                                                                                                                                                                                                                                                                                                                                                                                                                                                                                                                                                                                                                                                                                                                                                                                                                                                                                                                                                                                                                                                                                                                                                                                                                                                                                                                                | b |        | 26PCS |
|                                                                                                                                                                                                                                                                                                                                                                                                                                                                                                                                                                                                                                                                                                                                                                                                                                                                                                                                                                                                                                                                                                                                                                                                                                                                                                                                                                                                                                                                                                                                                                                                                                                                                                                                                                                                                                                                                                                                                                                                                                                                                                                                | С | 6X30mm | 24PCS |
| W. Tatana                                                                                                                                                                                                                                                                                                                                                                                                                                                                                                                                                                                                                                                                                                                                                                                                                                                                                                                                                                                                                                                                                                                                                                                                                                                                                                                                                                                                                                                                                                                                                                                                                                                                                                                                                                                                                                                                                                                                                                                                                                                                                                                      | d | 4X30mm | 4PCS  |
|                                                                                                                                                                                                                                                                                                                                                                                                                                                                                                                                                                                                                                                                                                                                                                                                                                                                                                                                                                                                                                                                                                                                                                                                                                                                                                                                                                                                                                                                                                                                                                                                                                                                                                                                                                                                                                                                                                                                                                                                                                                                                                                                | е |        | 4PCS  |
| 40                                                                                                                                                                                                                                                                                                                                                                                                                                                                                                                                                                                                                                                                                                                                                                                                                                                                                                                                                                                                                                                                                                                                                                                                                                                                                                                                                                                                                                                                                                                                                                                                                                                                                                                                                                                                                                                                                                                                                                                                                                                                                                                             | f |        | 6PCS  |

| <b>Minima</b>                                                                                                                                                                                                                                                                                                                                                                                                                                                                                                                                                                                                                                                                                                                                                                                                                                                                                                                                                                                                                                                                                                                                                                                                                                                                                                                                                                                                                                                                                                                                                                                                                                                                                                                                                                                                                                                                                                                                                                                                                                                                                                                 | g | 3X14mm | 6PCS |
|-------------------------------------------------------------------------------------------------------------------------------------------------------------------------------------------------------------------------------------------------------------------------------------------------------------------------------------------------------------------------------------------------------------------------------------------------------------------------------------------------------------------------------------------------------------------------------------------------------------------------------------------------------------------------------------------------------------------------------------------------------------------------------------------------------------------------------------------------------------------------------------------------------------------------------------------------------------------------------------------------------------------------------------------------------------------------------------------------------------------------------------------------------------------------------------------------------------------------------------------------------------------------------------------------------------------------------------------------------------------------------------------------------------------------------------------------------------------------------------------------------------------------------------------------------------------------------------------------------------------------------------------------------------------------------------------------------------------------------------------------------------------------------------------------------------------------------------------------------------------------------------------------------------------------------------------------------------------------------------------------------------------------------------------------------------------------------------------------------------------------------|---|--------|------|
| & Marie                                                                                                                                                                                                                                                                                                                                                                                                                                                                                                                                                                                                                                                                                                                                                                                                                                                                                                                                                                                                                                                                                                                                                                                                                                                                                                                                                                                                                                                                                                                                                                                                                                                                                                                                                                                                                                                                                                                                                                                                                                                                                                                       | h | 4X12mm | 1PC  |
|                                                                                                                                                                                                                                                                                                                                                                                                                                                                                                                                                                                                                                                                                                                                                                                                                                                                                                                                                                                                                                                                                                                                                                                                                                                                                                                                                                                                                                                                                                                                                                                                                                                                                                                                                                                                                                                                                                                                                                                                                                                                                                                               | i |        | 1PC  |
| & Internation                                                                                                                                                                                                                                                                                                                                                                                                                                                                                                                                                                                                                                                                                                                                                                                                                                                                                                                                                                                                                                                                                                                                                                                                                                                                                                                                                                                                                                                                                                                                                                                                                                                                                                                                                                                                                                                                                                                                                                                                                                                                                                                 | j | 4X30mm | 1PC  |
| Transition of the state of the | k |        | 1PC  |