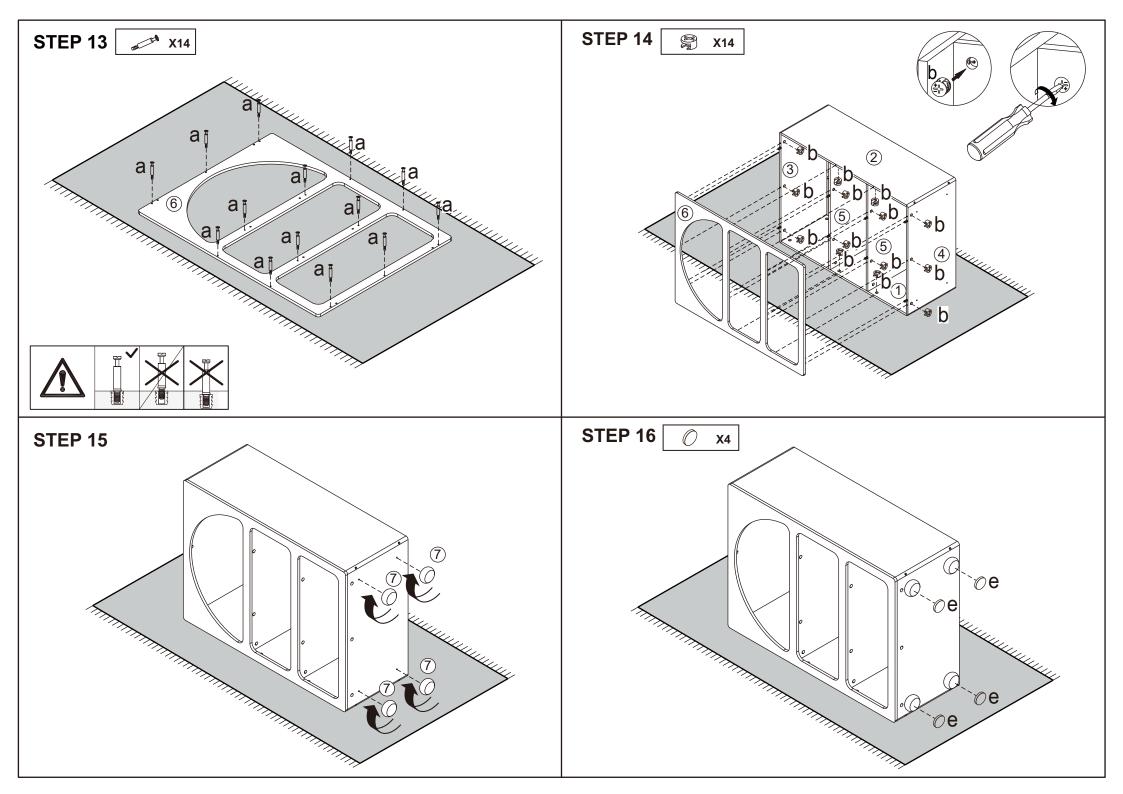

## Hardware list

| COME TO SERVICE OF THE PARTY OF | а |        | 26PCS |
|--------------------------------------------------------------------------------------------------------------------------------------------------------------------------------------------------------------------------------------------------------------------------------------------------------------------------------------------------------------------------------------------------------------------------------------------------------------------------------------------------------------------------------------------------------------------------------------------------------------------------------------------------------------------------------------------------------------------------------------------------------------------------------------------------------------------------------------------------------------------------------------------------------------------------------------------------------------------------------------------------------------------------------------------------------------------------------------------------------------------------------------------------------------------------------------------------------------------------------------------------------------------------------------------------------------------------------------------------------------------------------------------------------------------------------------------------------------------------------------------------------------------------------------------------------------------------------------------------------------------------------------------------------------------------------------------------------------------------------------------------------------------------------------------------------------------------------------------------------------------------------------------------------------------------------------------------------------------------------------------------------------------------------------------------------------------------------------------------------------------------------|---|--------|-------|
|                                                                                                                                                                                                                                                                                                                                                                                                                                                                                                                                                                                                                                                                                                                                                                                                                                                                                                                                                                                                                                                                                                                                                                                                                                                                                                                                                                                                                                                                                                                                                                                                                                                                                                                                                                                                                                                                                                                                                                                                                                                                                                                                | b |        | 26PCS |
|                                                                                                                                                                                                                                                                                                                                                                                                                                                                                                                                                                                                                                                                                                                                                                                                                                                                                                                                                                                                                                                                                                                                                                                                                                                                                                                                                                                                                                                                                                                                                                                                                                                                                                                                                                                                                                                                                                                                                                                                                                                                                                                                | С | 6X30mm | 24PCS |
| W. Tatana                                                                                                                                                                                                                                                                                                                                                                                                                                                                                                                                                                                                                                                                                                                                                                                                                                                                                                                                                                                                                                                                                                                                                                                                                                                                                                                                                                                                                                                                                                                                                                                                                                                                                                                                                                                                                                                                                                                                                                                                                                                                                                                      | d | 4X30mm | 4PCS  |
|                                                                                                                                                                                                                                                                                                                                                                                                                                                                                                                                                                                                                                                                                                                                                                                                                                                                                                                                                                                                                                                                                                                                                                                                                                                                                                                                                                                                                                                                                                                                                                                                                                                                                                                                                                                                                                                                                                                                                                                                                                                                                                                                | е |        | 4PCS  |
| 40                                                                                                                                                                                                                                                                                                                                                                                                                                                                                                                                                                                                                                                                                                                                                                                                                                                                                                                                                                                                                                                                                                                                                                                                                                                                                                                                                                                                                                                                                                                                                                                                                                                                                                                                                                                                                                                                                                                                                                                                                                                                                                                             | f |        | 6PCS  |

| <b>Minima</b>                                                                                                                                                                                                                                                                                                                                                                                                                                                                                                                                                                                                                                                                                                                                                                                                                                                                                                                                                                                                                                                                                                                                                                                                                                                                                                                                                                                                                                                                                                                                                                                                                                                                                                                                                                                                                                                                                                                                                                                                                                                                                                                 | g | 3X14mm | 6PCS |
|-------------------------------------------------------------------------------------------------------------------------------------------------------------------------------------------------------------------------------------------------------------------------------------------------------------------------------------------------------------------------------------------------------------------------------------------------------------------------------------------------------------------------------------------------------------------------------------------------------------------------------------------------------------------------------------------------------------------------------------------------------------------------------------------------------------------------------------------------------------------------------------------------------------------------------------------------------------------------------------------------------------------------------------------------------------------------------------------------------------------------------------------------------------------------------------------------------------------------------------------------------------------------------------------------------------------------------------------------------------------------------------------------------------------------------------------------------------------------------------------------------------------------------------------------------------------------------------------------------------------------------------------------------------------------------------------------------------------------------------------------------------------------------------------------------------------------------------------------------------------------------------------------------------------------------------------------------------------------------------------------------------------------------------------------------------------------------------------------------------------------------|---|--------|------|
| & Marie                                                                                                                                                                                                                                                                                                                                                                                                                                                                                                                                                                                                                                                                                                                                                                                                                                                                                                                                                                                                                                                                                                                                                                                                                                                                                                                                                                                                                                                                                                                                                                                                                                                                                                                                                                                                                                                                                                                                                                                                                                                                                                                       | h | 4X12mm | 1PC  |
|                                                                                                                                                                                                                                                                                                                                                                                                                                                                                                                                                                                                                                                                                                                                                                                                                                                                                                                                                                                                                                                                                                                                                                                                                                                                                                                                                                                                                                                                                                                                                                                                                                                                                                                                                                                                                                                                                                                                                                                                                                                                                                                               | i |        | 1PC  |
| & Internation                                                                                                                                                                                                                                                                                                                                                                                                                                                                                                                                                                                                                                                                                                                                                                                                                                                                                                                                                                                                                                                                                                                                                                                                                                                                                                                                                                                                                                                                                                                                                                                                                                                                                                                                                                                                                                                                                                                                                                                                                                                                                                                 | j | 4X30mm | 1PC  |
| Transition of the state of the | k |        | 1PC  |