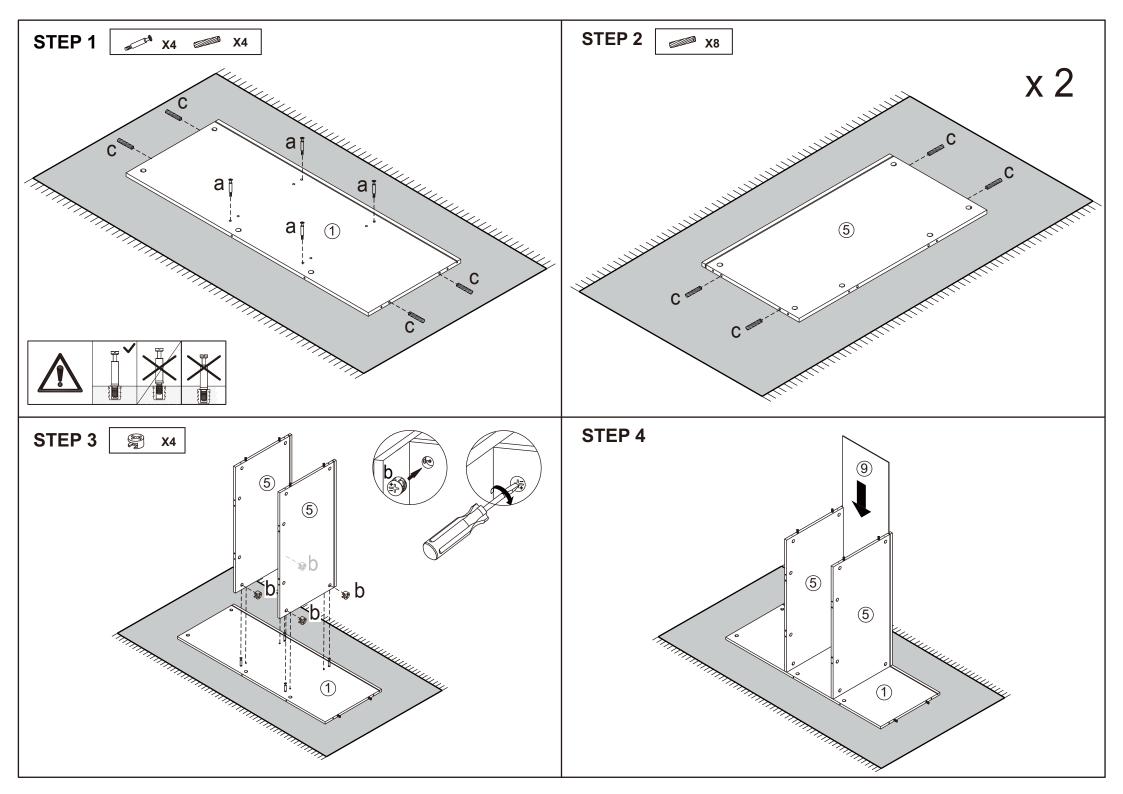

| j | 4X30mm | 1PC  |
| Transition of the state of the | k |        | 1PC  |













**STEP 17** 









STEP 18









## Warning:

- It is strongly recommended that this product is permanently fixed to
- · Please seek professional advice if you are in doubt of what fixing device to use.
- Regularly check that anchors are securely maintained.
- · Use safety drawer locks to prevent children climbing.
- · Stability of tall items may be affected by thick pile carpet or uneven
- Do not place unanchored televisions on furniture. Caution: for your safety when attaching the anchor fixings, please note the following:
- Check any electrical wires or plumbing inside the wall before drilling any holes (if you are unsure please seek professional advice from a qualified tradesperson)



**WARNING: PLEASE SECURE** YOUR FURNITURE WITH THE SUPPLIED WALL FIXING. SCAN THE CODE