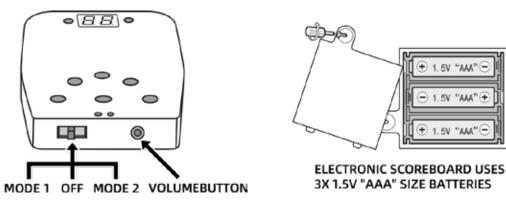

#### **Electronic Scoreboard**

Mode 1: SCORING MODE, 2 points for scoring a goal, automatically reset to zero when 60 points are reached.

Mode 2: Countdown mode, one minute countdown. After the countdown ends, a new round of countdown will automatically restart.

Volume adjustment: The default volume is the maximum, press the volume key to set the volume, the order is from large to small, small to large.

#### **Battery Warning:**

- 1. Batteries should be replaced by an adult.
- 2. Batteries are to be inserted with the correct polarity.
- 3. Exhausted batteries are to be removed from the battery box.
- 4. Batteries are not to be short-circuited.
- 5. Different types of batteries or new and used batteries are not to be mixed.
- 6. Only batteries of the same or equivalent types as recommended are to be used.
- 7. Do not dispose of in fire, in water or the general rubbish.