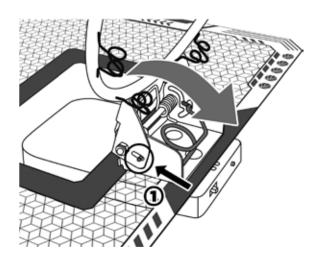

### **Folding Storage**

1: Push down on the basketball hoop in the opposite direction. (Arrow 1 is the position of the lock when the basketball hoop is opened.)