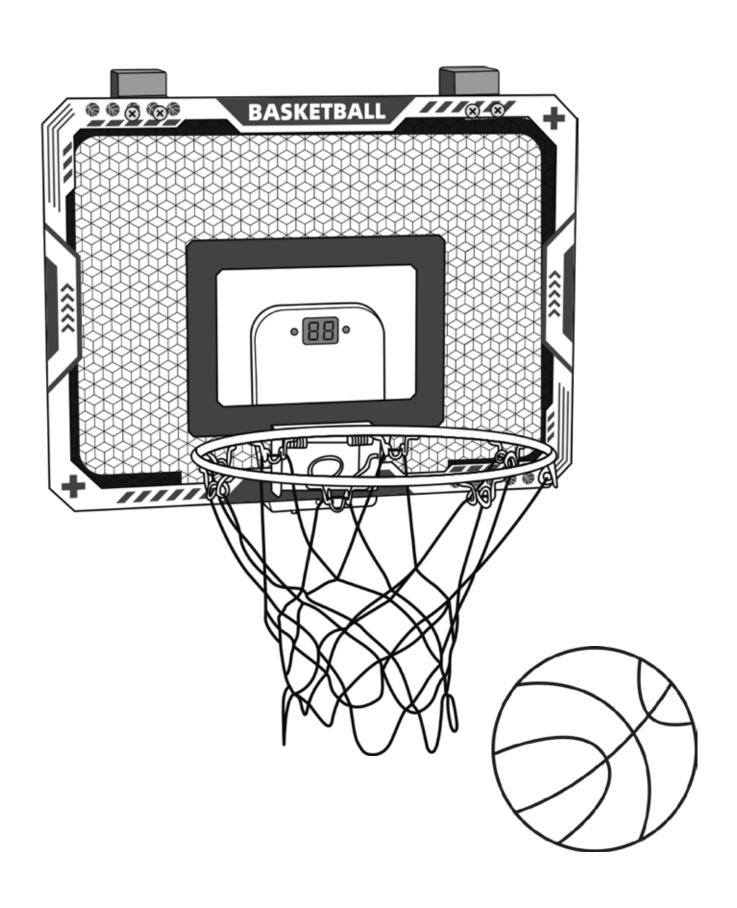

# LED BASKETBALL SYSTEM

3+ years

Keycode: 43493012

## **Assembly Instruction**

**Step 1:** According to the accessories shown in the picture above, assemble the basketball hoop in order.

 $\mbox{\bf Step 3:}$  Insert the plug on the light circle into the interface of the scorer.