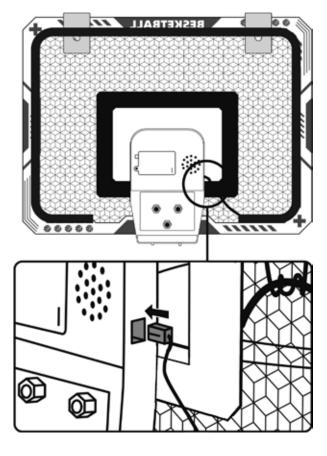

## **Assembly Instruction**

**Step 1:** According to the accessories shown in the picture above, assemble the basketball hoop in order.

 $\mbox{\bf Step 3:}$  Insert the plug on the light circle into the interface of the scorer.