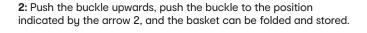

### **Folding Storage**

1: Push down on the basketball hoop in the opposite direction. (Arrow 1 is the position of the lock when the basketball hoop is opened.)