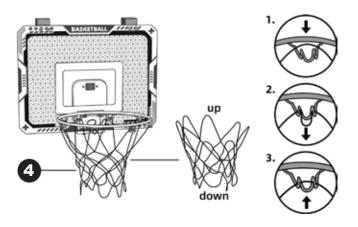

**Step 5:** Hang up the basket net, the assembly is complete. **TIP:** The long circle of the basketball net is upward.