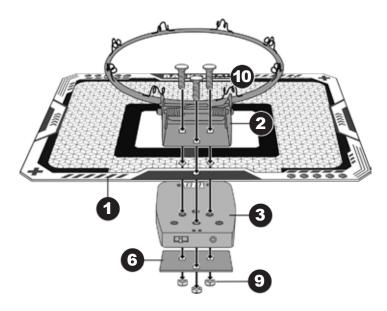

## **Assembly Instruction**

**Step 1:** According to the accessories shown in the picture above, assemble the basketball hoop in order.

 $\mbox{\bf Step 3:}$  Insert the plug on the light circle into the interface of the scorer.

**Step 2:** As shown in the picture above, use the short screws to assemble the hook.

**Note:** When assembling, the first screw cannot be tightened too tightly, otherwise the other hole and the hole of the basketball board will not match.

**Step 4:** Tear off the double-sided tape on the cushion, and stick the cushion on the back of the basketball hoop. (Paste the shock-absorbing cushion according to the direction and position shown in the figure).

**Step 5:** Hang up the basket net, the assembly is complete. **TIP:** The long circle of the basketball net is upward.