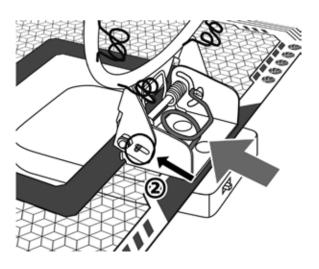

## **Assembly Instruction**

**Step 1:** According to the accessories shown in the picture above, assemble the basketball hoop in order.

 $\mbox{\bf Step 3:}$  Insert the plug on the light circle into the interface of the scorer.

### **Folding Storage**

1: Push down on the basketball hoop in the opposite direction. (Arrow 1 is the position of the lock when the basketball hoop is opened.)