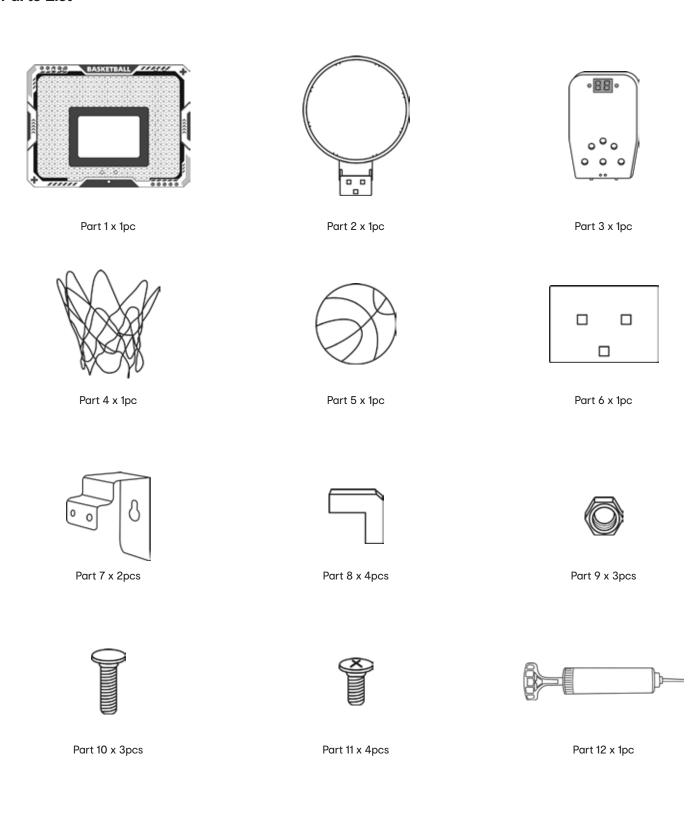

## **Parts List**

Part 13 x 1pc Part 14 x 1pc

## **Assembly Instruction**

**Step 1:** According to the accessories shown in the picture above, assemble the basketball hoop in order.

 $\mbox{\bf Step 3:}$  Insert the plug on the light circle into the interface of the scorer.