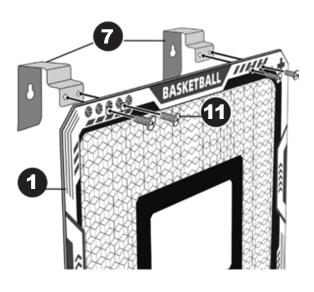

**Step 2:** As shown in the picture above, use the short screws to assemble the hook.

**Note:** When assembling, the first screw cannot be tightened too tightly, otherwise the other hole and the hole of the basketball board will not match.