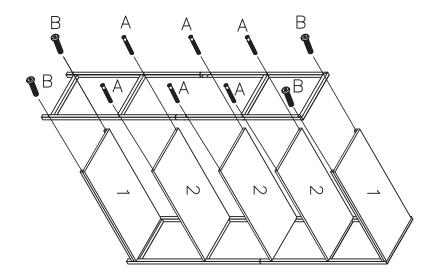

| Е | M4mm    | 1рс  |     | F | M3mm    | 1рс  |
| *        | G | M4X35mm | 2pcs  | The state of the s | Н |         | 2pcs | 0 0 | I |         | 2pcs |

# 2 Parts List

| 1 | 2pcs | 2 | 3pcs | 3 | 2pcs | 4 | 2pcs |  |
|---|------|---|------|---|------|---|------|--|
| đ |      |   |      |   |      |   |      |  |
| 5 | 4pcs |   |      |   |      |   |      |  |

3



## ATTENTION:

DO NOT TIGHTEN THE SCREWS FULLY DURING ASSEMBLY. FULLY TIGHTEN SCREWS AFTER THE FINAL ASSEMBLY STEP.



**X2** 

# STEP 2 D- № x8 E- x1



**X2** 

# STEP 3 A- x6 B- x4











#### Children have died from furniture tipover.

- · ALWAYS secure it with an anchor device.
- NEVER allow children to stand, climb or hang on drawers, doors, or shelves.
- NEVER open more than one drawer at a time.
- Place heavy items down low.



This is a permanent label. Do not remove!

### TOPPLING FURNITURE WARNING:

- It is strongly recommended that this product is permanently fixed to the wall.
- Please seek professional advice if you are in doubt of what fixing device to use.
- Regularly check that anchors are securely maintained.
- Use safety drawer locks to prevent children climbing.
- Stability of tall items may be affected by thick pile carpet or uneven floors.
- Do not place unanchored televisions on furniture.

**CAUTION:** for your safety when attaching the anchor fix