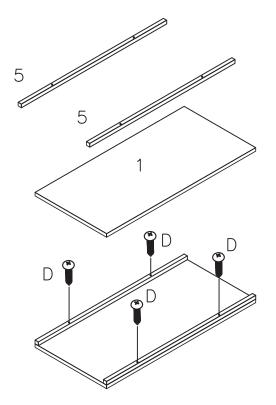

## 1 Hardware List

| <b>1</b> | А | F5x40mm | 12pcs | 0                                                                                                                                                                                                                                                                                                                                                                                                                                                                                                                                                                                                                                                                                                                                                                                                                                                                                                                                                                                                                                                                                                                                                                                                                                                                                                                                                                                                                                                                                                                                                                                                                                                                                                                                                                                                                                                                                                                                                                                                                                                                                                                              | В | M6x35mm | 8pcs | 0   | С | M6x12mm | 8pcs |
|----------|---|---------|-------|--------------------------------------------------------------------------------------------------------------------------------------------------------------------------------------------------------------------------------------------------------------------------------------------------------------------------------------------------------------------------------------------------------------------------------------------------------------------------------------------------------------------------------------------------------------------------------------------------------------------------------------------------------------------------------------------------------------------------------------------------------------------------------------------------------------------------------------------------------------------------------------------------------------------------------------------------------------------------------------------------------------------------------------------------------------------------------------------------------------------------------------------------------------------------------------------------------------------------------------------------------------------------------------------------------------------------------------------------------------------------------------------------------------------------------------------------------------------------------------------------------------------------------------------------------------------------------------------------------------------------------------------------------------------------------------------------------------------------------------------------------------------------------------------------------------------------------------------------------------------------------------------------------------------------------------------------------------------------------------------------------------------------------------------------------------------------------------------------------------------------------|---|---------|------|-----|---|---------|------|
| (K)      | D | 4X25mm  | 8pcs  |                                                                                                                                                                                                                                                                                                                                                                                                                                                                                                                                                                                                                                                                                                                                                                                                                                                                                                                                                                                                                                                                                                                                                                                                                                                                                                                                                                                                                                                                                                                                                                                                                                                                                                                                                                                                                                                                                                                                                                                                                                                                                                                                | Е | M4mm    | 1рс  |     | F | M3mm    | 1рс  |
| *        | G | M4X35mm | 2pcs  | The state of the s | Н |         | 2pcs | 0 0 | I |         | 2pcs |