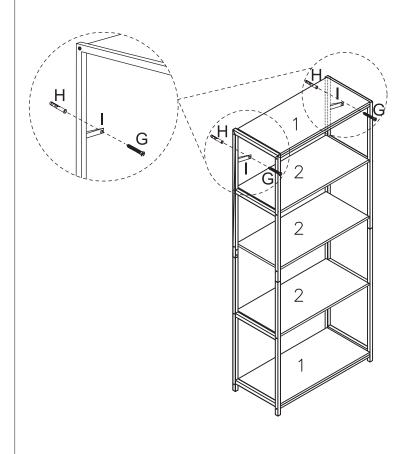

| Е | M4mm    | 1рс  |     | F | M3mm    | 1рс  |
| *        | G | M4X35mm | 2pcs  | The state of the s | Н |         | 2pcs | 0 0 | I |         | 2pcs |

# 2 Parts List

| 1 | 2pcs | 2 | 3pcs | 3 | 2pcs | 4 | 2pcs |  |
|---|------|---|------|---|------|---|------|--|
| đ |      |   |      |   |      |   |      |  |
| 5 | 4pcs |   |      |   |      |   |      |  |

3



## ATTENTION:

DO NOT TIGHTEN THE SCREWS FULLY DURING ASSEMBLY. FULLY TIGHTEN SCREWS AFTER THE FINAL ASSEMBLY STEP.



**X2** 

# STEP 2 D- № x8 E- x1



**X2** 

# STEP 3 A- x6 B- x4











#### Children have died from furniture tipover.

- · ALWAYS secure it with an anchor device.
- NEVER allow children to stand, climb or hang on drawers, doors, or shelves.
- NEVER open more than one drawer at a time.
- Place heavy items down low.



This is a permanent label. Do not remove!

### TOPPLING FURNITURE WARNING:

- It is strongly recommended that this product is permanently fixed to the wall.
- Please seek professional advice if you are in doubt of what fixing device to use.
- Regularly check that anchors are securely maintained.
- Use safety drawer locks to prevent children climbing.
- Stability of tall items may be affected by thick pile carpet or uneven floors.
- Do not place unanchored televisions on furniture.

**CAUTION:** for your safety when attaching the anchor fixin