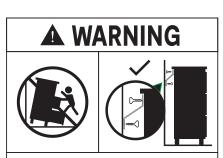

#### Children have died from furniture tipover.

- · ALWAYS secure it with an anchor device.
- NEVER allow children to stand, climb or hang on drawers, doors, or shelves.
- NEVER open more than one drawer at a time.
- Place heavy items down low.

### TOPPLING FURNITURE WARNING:

- It is strongly recommended that this product is permanently fixed to the wall.
- Please seek professional advice if you are in doubt of what fixing device to use.
- Regularly check that anchors are securely maintained.
- Use safety drawer locks to prevent children climbing.
- Stability of tall items may be affected by thick pile carpet or uneven floors.
- Do not place unanchored televisions on furniture.

WARNING: PLEASE SECURE YOUR FURNITURE WITH THE SUPPLIED WALL FIXING. SCAN THE CODE FOR MORE INFORMATION.