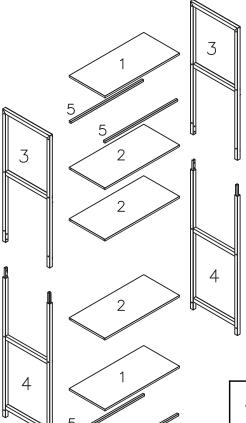

# 2 Parts List

| 1 | 2pcs | 2 | 3pcs | 3 | 2pcs | 4 | 2pcs |  |
|---|------|---|------|---|------|---|------|--|
| đ |      |   |      |   |      |   |      |  |
| 5 | 4pcs |   |      |   |      |   |      |  |