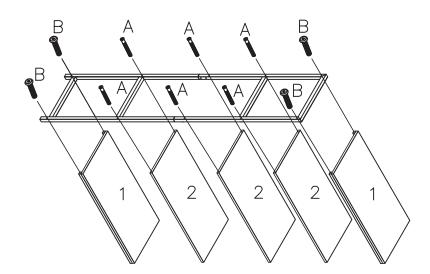

| Е | M4mm    | 1рс  |     | F | M3mm    | 1рс  |
| *        | G | M4X35mm | 2pcs  | The state of the s | Н |         | 2pcs | 0 0 | I |         | 2pcs |

# 2 Parts List

| 1 | 2pcs | 2 | 3pcs | 3 | 2pcs | 4 | 2pcs |  |
|---|------|---|------|---|------|---|------|--|
| đ |      |   |      |   |      |   |      |  |
| 5 | 4pcs |   |      |   |      |   |      |  |

3



## ATTENTION:

DO NOT TIGHTEN THE SCREWS FULLY DURING ASSEMBLY. FULLY TIGHTEN SCREWS AFTER THE FINAL ASSEMBLY STEP.



**X2** 

# STEP 2 D- № x8 E- x1



**X2** 

# STEP 3 A- x6 B- x4











#### Children have died from furniture tipover.

- · ALWAYS secure it with an anchor device.
- NEVER allow children to stand, climb or hang on drawers, doors, or shelves.
- NEVER open more than one drawer at a time.
- Place heavy items down low.



This is a permanent label. Do not remove!

### TOPPLING FURNITURE WARNING:

- It is strongly recommended that this product is permanently fixed to the wall.
- Please seek professional advice if you are in doubt of what fixing device to use.
- Regularly check that anchors are securely maintained.
- Use safety drawer locks to prevent children climbing.
- Stability of tall items may be affected by thick pile carpet or uneven floors.
- Do not place unanchored televisions on furniture.

**CAUTION:** for your safety when attaching the anchor