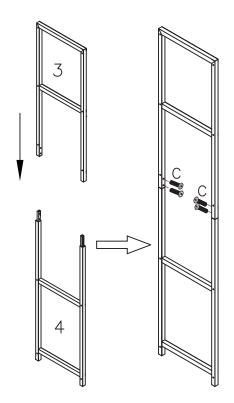

## ATTENTION:

DO NOT TIGHTEN THE SCREWS FULLY DURING ASSEMBLY. FULLY TIGHTEN SCREWS AFTER THE FINAL ASSEMBLY STEP.

**X2** 

# STEP 2 D- № x8 E- x1

**X2** 