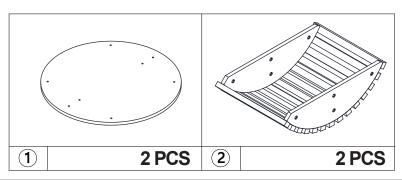

BE PRESENT WHEN FIRST OPENING THIS CARTON.SIMPLY ALLOW TO AIR OUTSIDE AND THIS WILL FADE. WARNING:

DO NOT STAND OR SIT ON THIS UNIT.DO NOT USE THIS UNIT UNLESS ALL BOLTS AND SCREWS ARE FIRMLY SECURED.DO NOT KNOCK OR DRAG THIS UNIT.USE ONLY ON A FLAT SURFACE. LOAD SHELF EVENLY TO PREVENT FROM TIPPING OVER. THIS PACKAGE CONTAINS SMALL PARTS AND SHARP POINTS. KEEP AWAY FROM CHILDREN AND BABIES. ADULT ASSEMBLY REQUIRED. FAILURE TO FOLLOW THESE WARNINGS COULD RESULT IN SERIOUS INJURY.

MAXIMUM SAFE LOAD: 10KG FOR EACH SHELF.

## **Hardware List**

| <b>Ominio</b> | Α | 6x18mm        | 16pcs |
|---------------|---|---------------|-------|
|               | В | 4mm           | 1pc   |
|               | O | Paper Cover   | 16pcs |
|               | D | Felt Foot Pad | 6pcs  |

## **Part List**