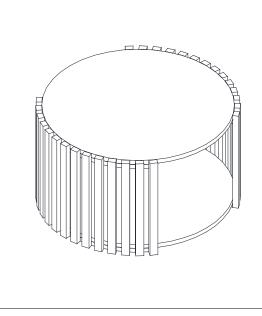

E PRESENT WHEN FIRST OPENING THIS CARTON.SIMPLY ALLOW TO AIR OUTSIDE AND THIS WILL FADE. WARNING:

DO NOT STAND OR SIT ON THIS UNIT.DO NOT USE THIS UNIT UNLESS ALL BOLTS AND SCREWS ARE FIRMLY SECURED.DO NOT KNOCK OR DRAG THIS UNIT.USE ONLY ON A FLAT SURFACE. LOAD SHELF EVENLY TO PREVENT FROM TIPPING OVER. THIS PACKAGE CONTAINS SMALL PARTS AND SHARP POINTS. KEEP AWAY FROM CHILDREN AND BABIES. ADULT ASSEMBLY REQUIRED. FAILURE TO FOLLOW THESE WARNINGS COULD RESULT IN SERIOUS INJURY.

MAXIMUM SAFE LOAD: 10KG FOR EACH SHELF.

## **Hardware List**

| <b>Ominio</b> | Α | 6x18mm        | 16pcs |
|---------------|---|---------------|-------|
|               | В | 4mm           | 1pc   |
|               | O | Paper Cover   | 16pcs |
|               | D | Felt Foot Pad | 6pcs  |

## **Part List**