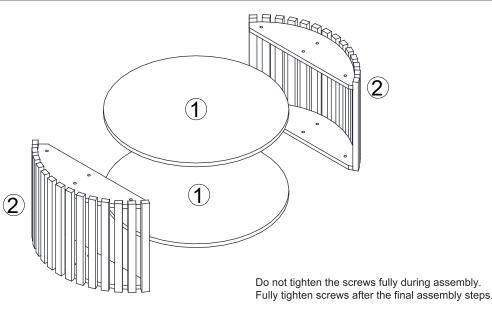

PRESENT WHEN FIRST OPENING THIS CARTON.SIMPLY ALLOW TO AIR OUTSIDE AND THIS WILL FADE. WARNING:

DO NOT STAND OR SIT ON THIS UNIT.DO NOT USE THIS UNIT UNLESS ALL BOLTS AND SCREWS ARE FIRMLY SECURED.DO NOT KNOCK OR DRAG THIS UNIT.USE ONLY ON A FLAT SURFACE. LOAD SHELF EVENLY TO PREVENT FROM TIPPING OVER. THIS PACKAGE CONTAINS SMALL PARTS AND SHARP POINTS. KEEP AWAY FROM CHILDREN AND BABIES. ADULT ASSEMBLY REQUIRED. FAILURE TO FOLLOW THESE WARNINGS COULD RESULT IN SERIOUS INJURY.

MAXIMUM SAFE LOAD: 10KG FOR EACH SHELF.

## **Hardware List**

| <b>Ominio</b> | Α | 6x18mm        | 16pcs |
|---------------|---|---------------|-------|
|               | В | 4mm           | 1pc   |
|               | O | Paper Cover   | 16pcs |
|               | D | Felt Foot Pad | 6pcs  |

## **Part List**