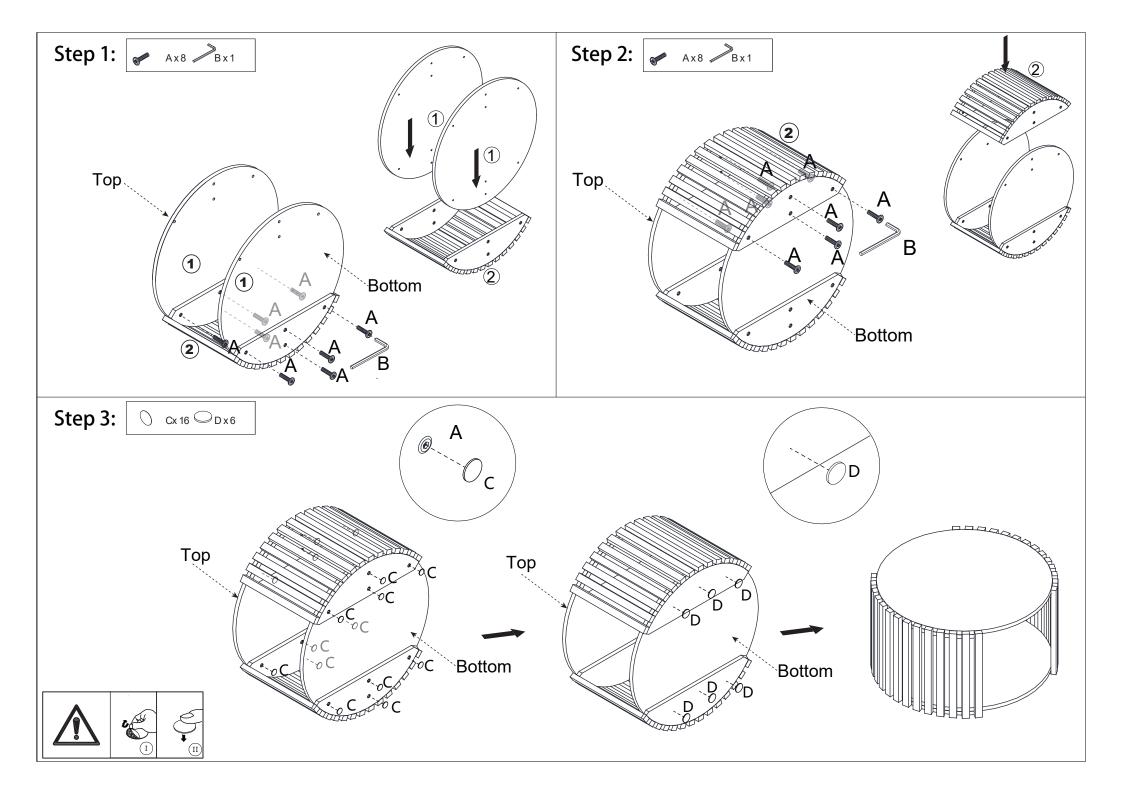

## **Hardware List**

| <b>Ominio</b> | Α | 6x18mm        | 16pcs |
|---------------|---|---------------|-------|
|               | В | 4mm           | 1pc   |
|               | O | Paper Cover   | 16pcs |
|               | D | Felt Foot Pad | 6pcs  |