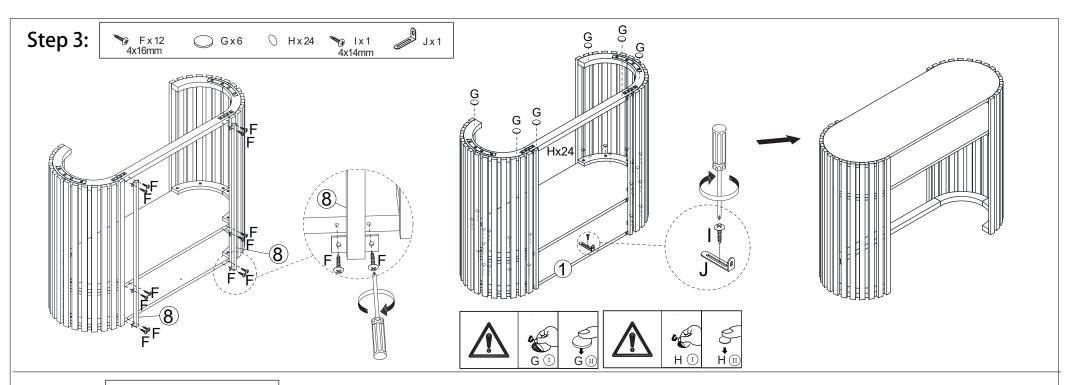

### **Hardware List**

| @mm                                                                                                                                                                                                                                                                                                                                                                                                                                                                                                                                                                                                                                                                                                                                                                                                                                                                                                                                                                                                                                                                                                                                                                                                                                                                                                                                                                                                                                                                                                                                                                                                                                                                                                                                                                                                                                                                                                                                                                                                                                                                                                                            | Α | 6x18mm | 24pcs |
|--------------------------------------------------------------------------------------------------------------------------------------------------------------------------------------------------------------------------------------------------------------------------------------------------------------------------------------------------------------------------------------------------------------------------------------------------------------------------------------------------------------------------------------------------------------------------------------------------------------------------------------------------------------------------------------------------------------------------------------------------------------------------------------------------------------------------------------------------------------------------------------------------------------------------------------------------------------------------------------------------------------------------------------------------------------------------------------------------------------------------------------------------------------------------------------------------------------------------------------------------------------------------------------------------------------------------------------------------------------------------------------------------------------------------------------------------------------------------------------------------------------------------------------------------------------------------------------------------------------------------------------------------------------------------------------------------------------------------------------------------------------------------------------------------------------------------------------------------------------------------------------------------------------------------------------------------------------------------------------------------------------------------------------------------------------------------------------------------------------------------------|---|--------|-------|
|                                                                                                                                                                                                                                                                                                                                                                                                                                                                                                                                                                                                                                                                                                                                                                                                                                                                                                                                                                                                                                                                                                                                                                                                                                                                                                                                                                                                                                                                                                                                                                                                                                                                                                                                                                                                                                                                                                                                                                                                                                                                                                                                | В |        | 1pc   |
| (Marin                                                                                                                                                                                                                                                                                                                                                                                                                                                                                                                                                                                                                                                                                                                                                                                                                                                                                                                                                                                                                                                                                                                                                                                                                                                                                                                                                                                                                                                                                                                                                                                                                                                                                                                                                                                                                                                                                                                                                                                                                                                                                                                         | С | 6x10mm | 16pcs |
| E Comment of the Comm | D |        | 2pcs  |

| 655       | Е |               | 2pcs  |
|-----------|---|---------------|-------|
| Spilling. | F | 4x16mm        | 12pcs |
|           | G | Felt Foot Pad | 6pcs  |
| 0         | Н | Paper Cover   | 24pcs |

| AMANG STATES | ı | 4x14mm | 1pc |
|--------------|---|--------|-----|
|              | J |        | 1pc |
|              | K |        | 1pc |
|              | L | 4x35mm | 1pc |