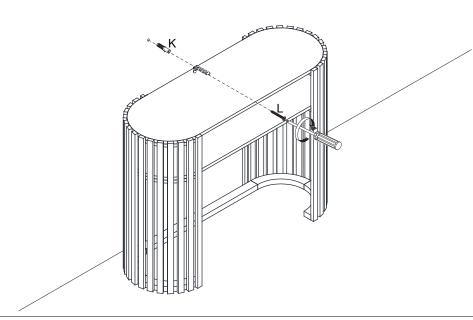

| AMANG STATES | ı | 4x14mm | 1pc |
|--------------|---|--------|-----|
|              | J |        | 1pc |
|              | K |        | 1pc |
|              | L | 4x35mm | 1pc |