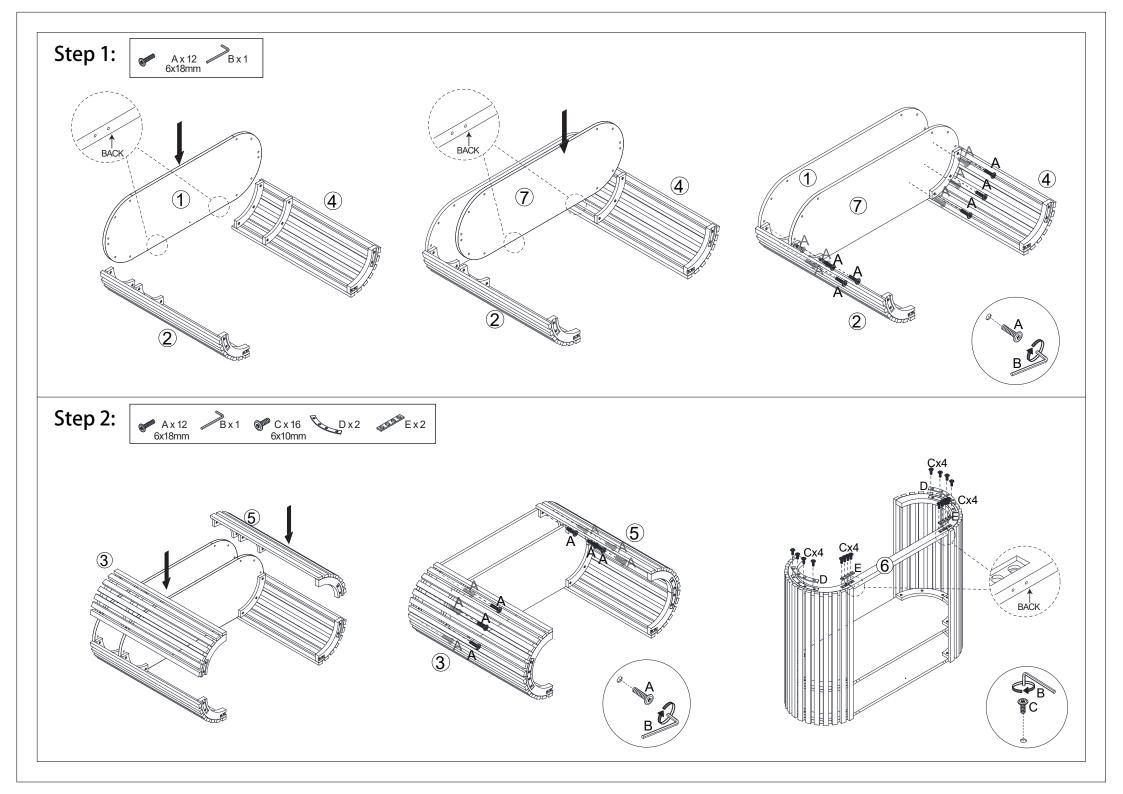

### **Hardware List**

| @mm                                                                                                                                                                                                                                                                                                                                                                                                                                                                                                                                                                                                                                                                                                                                                                                                                                                                                                                                                                                                                                                                                                                                                                                                                                                                                                                                                                                                                                                                                                                                                                                                                                                                                                                                                                                                                                                                                                                                                                                                                                                                                                                            | Α | 6x18mm | 24pcs |
|--------------------------------------------------------------------------------------------------------------------------------------------------------------------------------------------------------------------------------------------------------------------------------------------------------------------------------------------------------------------------------------------------------------------------------------------------------------------------------------------------------------------------------------------------------------------------------------------------------------------------------------------------------------------------------------------------------------------------------------------------------------------------------------------------------------------------------------------------------------------------------------------------------------------------------------------------------------------------------------------------------------------------------------------------------------------------------------------------------------------------------------------------------------------------------------------------------------------------------------------------------------------------------------------------------------------------------------------------------------------------------------------------------------------------------------------------------------------------------------------------------------------------------------------------------------------------------------------------------------------------------------------------------------------------------------------------------------------------------------------------------------------------------------------------------------------------------------------------------------------------------------------------------------------------------------------------------------------------------------------------------------------------------------------------------------------------------------------------------------------------------|---|--------|-------|
|                                                                                                                                                                                                                                                                                                                                                                                                                                                                                                                                                                                                                                                                                                                                                                                                                                                                                                                                                                                                                                                                                                                                                                                                                                                                                                                                                                                                                                                                                                                                                                                                                                                                                                                                                                                                                                                                                                                                                                                                                                                                                                                                | В |        | 1pc   |
| (Marin                                                                                                                                                                                                                                                                                                                                                                                                                                                                                                                                                                                                                                                                                                                                                                                                                                                                                                                                                                                                                                                                                                                                                                                                                                                                                                                                                                                                                                                                                                                                                                                                                                                                                                                                                                                                                                                                                                                                                                                                                                                                                                                         | С | 6x10mm | 16pcs |
| E Comment of the Comm | D |        | 2pcs  |

| 655       | Е |               | 2pcs  |
|-----------|---|---------------|-------|
| Spilling. | F | 4x16mm        | 12pcs |
|           | G | Felt Foot Pad | 6pcs  |
| 0         | Н | Paper Cover   | 24pcs |

| AMANG STATES | ı | 4x14mm | 1pc |
|--------------|---|--------|-----|
|              | J |        | 1pc |
|              | K |        | 1pc |
|              | L | 4x35mm | 1pc |