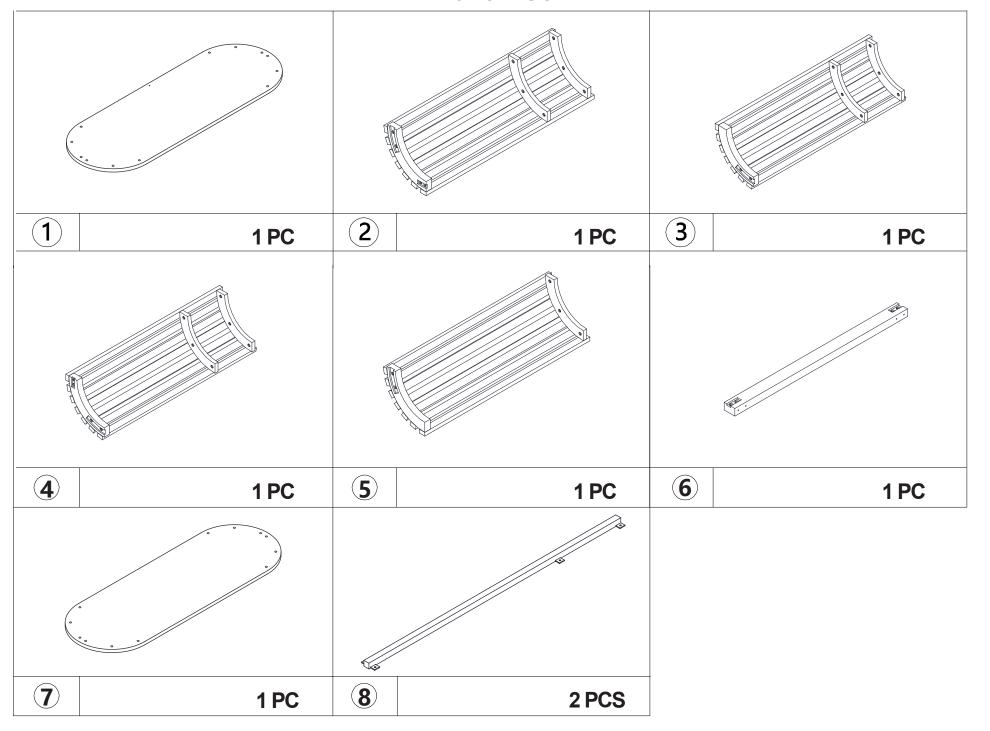

| С | 6x10mm | 16pcs |
| E Comment of the Comm | D |        | 2pcs  |

| 655       | Е |               | 2pcs  |
|-----------|---|---------------|-------|
| Spilling. | F | 4x16mm        | 12pcs |
|           | G | Felt Foot Pad | 6pcs  |
| 0         | Н | Paper Cover   | 24pcs |

| AMANG STATES | ı | 4x14mm | 1pc |
|--------------|---|--------|-----|
|              | J |        | 1pc |
|              | K |        | 1pc |
|              | L | 4x35mm | 1pc |





# **Part List**













#### **WARNING:**

- It is strongly recommended that this product is permanently fixed to the wall.
- Please seek professional advice if you are in doubt of what fixing device to use.
- Regularly check that anchors are securely maintained.
- Use safety drawer locks to prevent children climbing.
- Stability of tall items may be affected by thick pile carpet or uneven floors .
- Do not place unanchored televisions on furniture.

CAUTION: for your safety when attaching the anchor fixings, please note the following:

 Check any electrical wires or plumbing inside the wall before drilling any holes (if you are unsure please seek professional advice from a qualified tradesperson).



WARNING: PLEASE SECURE YOUR FURNITURE WITH THE SUPPLIED WALL FIXING. SCAN THE CODE FOR MORE INFORMATI