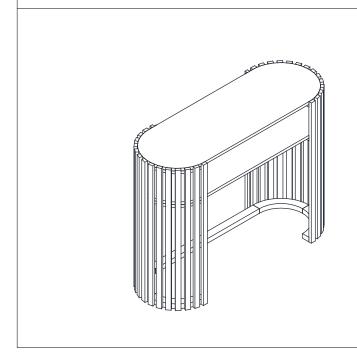

| С | 6x10mm | 16pcs |
| E Comment of the Comm | D |        | 2pcs  |

| 655       | Е |               | 2pcs  |
|-----------|---|---------------|-------|
| Spilling. | F | 4x16mm        | 12pcs |
|           | G | Felt Foot Pad | 6pcs  |
| 0         | Н | Paper Cover   | 24pcs |

| AMANG STATES | ı | 4x14mm | 1pc |
|--------------|---|--------|-----|
|              | J |        | 1pc |
|              | K |        | 1pc |
|              | L | 4x35mm | 1pc |





# **Part List**













#### **WARNING:**

- It is strongly recommended that this product is permanently fixed to the wall.
- Please seek professional advice if you are in doubt of what fixing device to use.
- Regularly check that anchors are securely maintained.
- Use safety drawer locks to prevent children climbing.
- Stability of tall items may be affected by thick pile carpet or uneven floors .
- Do not place unanchored televisions on furniture.

CAUTION: for your safety when attaching the anchor fixings, please note the following:

 Check any electrical wires or plumbing inside the wall before drilling any holes (if you are unsure please seek professional advice from a qualified tradesperson).



WARNING: PLEASE SECURE YOUR FURNITURE WITH THE SUPPLIED WALL FIXING. SCAN THE CO