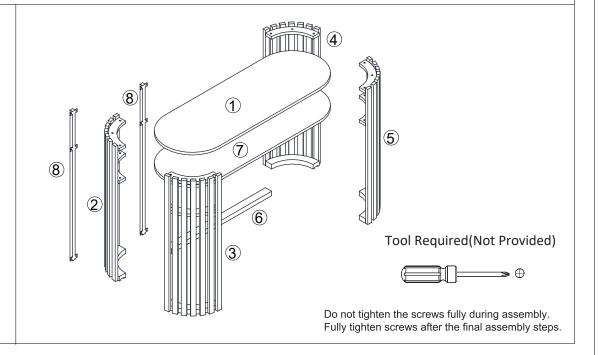

| С | 6x10mm | 16pcs |
| E Comment of the Comm | D |        | 2pcs  |

| 655       | Е |               | 2pcs  |
|-----------|---|---------------|-------|
| Spilling. | F | 4x16mm        | 12pcs |
|           | G | Felt Foot Pad | 6pcs  |
| 0         | Н | Paper Cover   | 24pcs |

| AMANG STATES | ı | 4x14mm | 1pc |
|--------------|---|--------|-----|
|              | J |        | 1pc |
|              | K |        | 1pc |
|              | L | 4x35mm | 1pc |





# **Part List**













#### **WARNING:**

- It is strongly recommended that this product is permanently fixed to the wall.
- Please seek professional advice if you are in doubt of what fixing device to use.
- Regularly check that anchors are securely maintained.
- Use safety drawer locks to prevent children climbing.
- Stability of tall items may be affected by thick pile carpet or uneven floors .
- Do not place unanchored televisions on furniture.

CAUTION: for your safety when attaching the anchor fixings, please note the following:

 Check any electrical wires or plumbing inside the wall before drilling any holes (if you are unsure please seek professional advice from a qualified tradesperson).



WARNING: PLEASE SECURE YOUR FURNITURE WITH THE SUPPLIED WALL FIXING. SCAN THE CODE