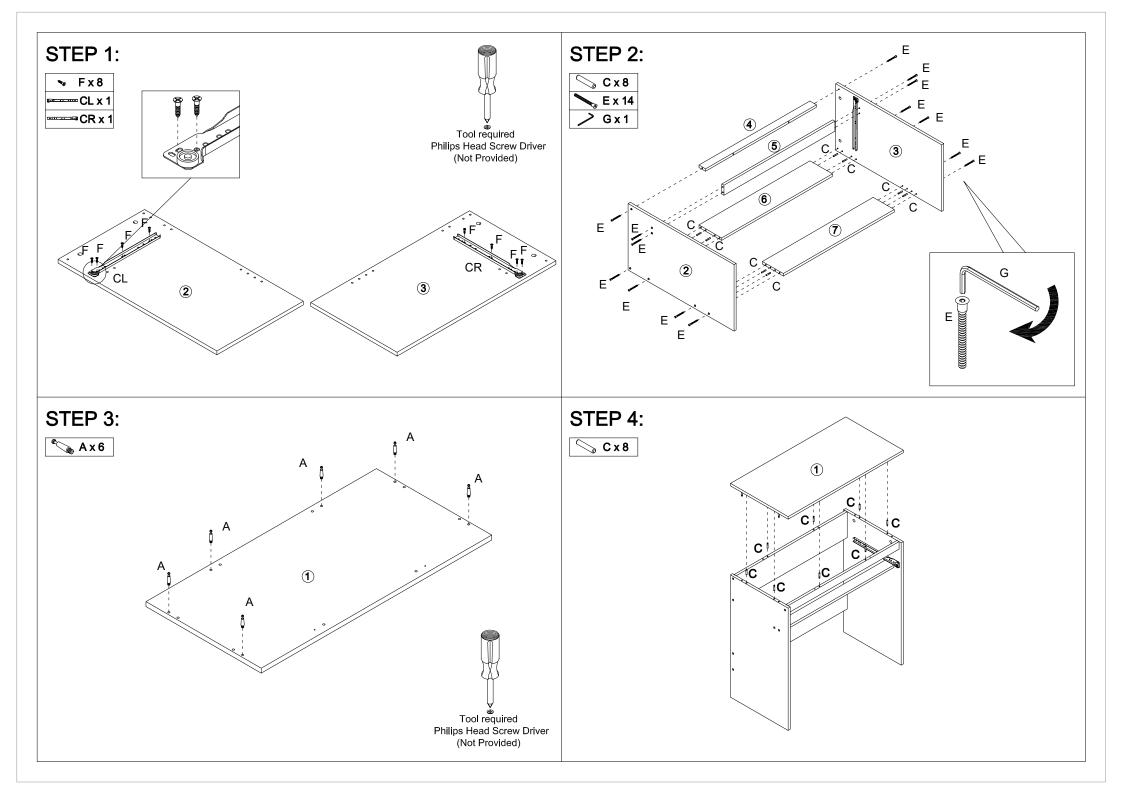

MAXIMUM SAFE LOAD: 50KG FOR TOP PANEL, 7KG FOR DRAWER.

| 1 | Hardware List |
|---|---------------|
|---|---------------|

| Α  | M6x35mm                               | 11pcs                                                         |
|----|---------------------------------------|---------------------------------------------------------------|
| В  | Ø15x9mm                               | 11pcs                                                         |
| C  | Ø6x30mm                               | 17pcs                                                         |
| D  | M4x35mm                               | 8pcs                                                          |
| Е  | M7x50mm                               | 14pcs                                                         |
| F  | M3.5x12mm                             | 14pcs                                                         |
| G  |                                       | 1pc                                                           |
| Н  |                                       | 14pcs                                                         |
| CL |                                       | 1pc                                                           |
| CR |                                       | 1pc                                                           |
| DL |                                       | 1pc                                                           |
| DR |                                       | 1pc                                                           |
|    | B<br>C<br>D<br>E<br>F<br>G<br>H<br>CL | B Ø15x9mm C Ø6x30mm D M4x35mm E M7x50mm F M3.5x12mm G H CL CR |