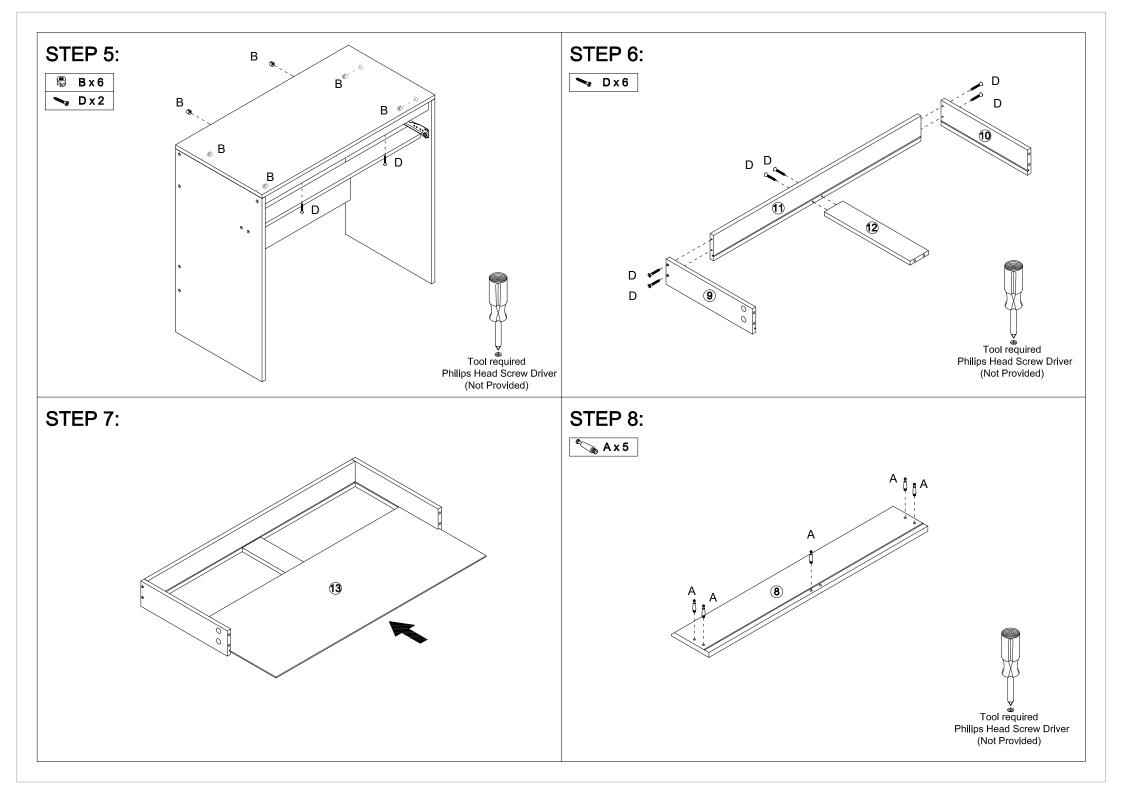

MAXIMUM SAFE LOAD: 50KG FOR TOP PANEL, 7KG FOR DRAWER.

| 1 | Hardware List |
|---|---------------|
|---|---------------|

| Α  | M6x35mm                               | 11pcs                                                         |
|----|---------------------------------------|---------------------------------------------------------------|
| В  | Ø15x9mm                               | 11pcs                                                         |
| C  | Ø6x30mm                               | 17pcs                                                         |
| D  | M4x35mm                               | 8pcs                                                          |
| Е  | M7x50mm                               | 14pcs                                                         |
| F  | M3.5x12mm                             | 14pcs                                                         |
| G  |                                       | 1pc                                                           |
| Н  |                                       | 14pcs                                                         |
| CL |                                       | 1pc                                                           |
| CR |                                       | 1pc                                                           |
| DL |                                       | 1pc                                                           |
| DR |                                       | 1pc                                                           |
|    | B<br>C<br>D<br>E<br>F<br>G<br>H<br>CL | B Ø15x9mm C Ø6x30mm D M4x35mm E M7x50mm F M3.5x12mm G H CL CR |