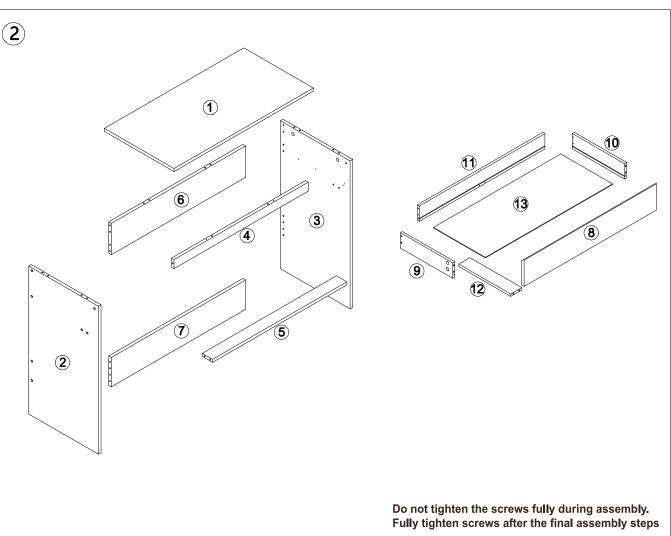

3 2 3 1 1PC 4 1PC 1PC 1PC 1PC 1PC 7 1PC 1PC <u>(5)</u> 6 8 12 1PC 10 1PC 11 1PC 1PC 9 13 1PC