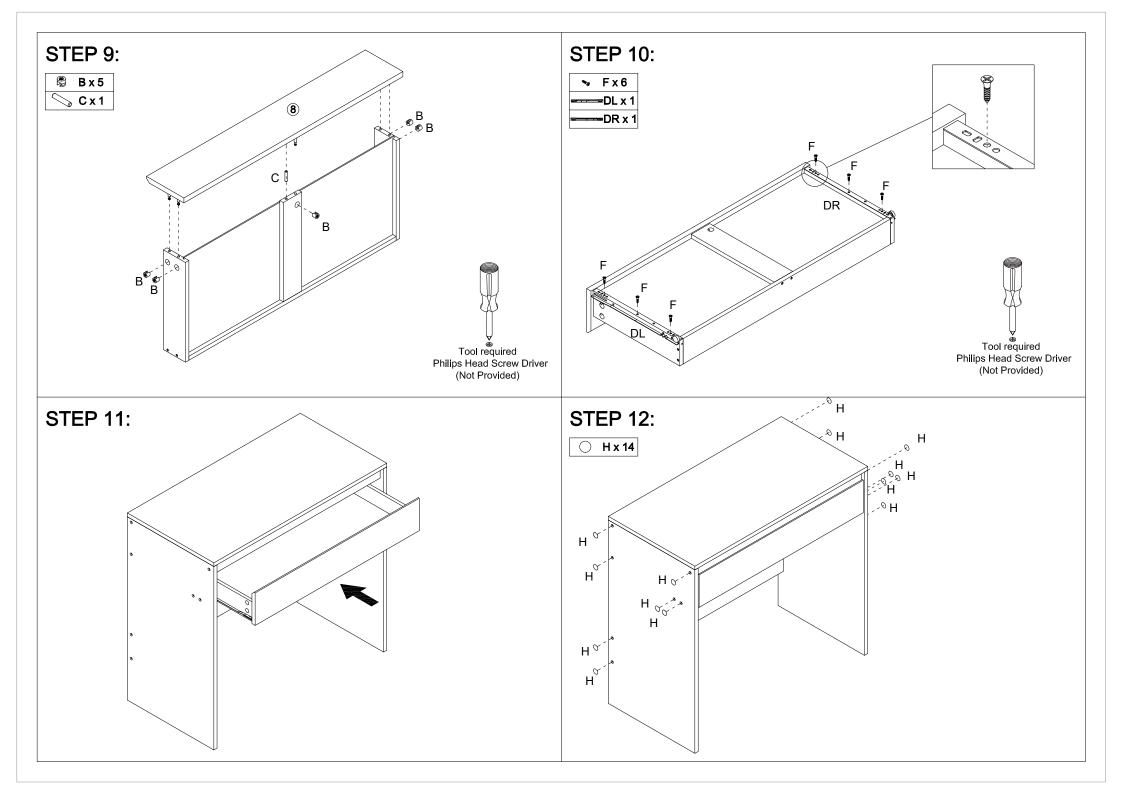

MAXIMUM SAFE LOAD: 50KG FOR TOP PANEL, 7KG FOR DRAWER.

| 1 | Hardware List |
|---|---------------|
|---|---------------|

| Α  | M6x35mm                               | 11pcs                                                         |
|----|---------------------------------------|---------------------------------------------------------------|
| В  | Ø15x9mm                               | 11pcs                                                         |
| C  | Ø6x30mm                               | 17pcs                                                         |
| D  | M4x35mm                               | 8pcs                                                          |
| Е  | M7x50mm                               | 14pcs                                                         |
| F  | M3.5x12mm                             | 14pcs                                                         |
| G  |                                       | 1pc                                                           |
| Н  |                                       | 14pcs                                                         |
| CL |                                       | 1pc                                                           |
| CR |                                       | 1pc                                                           |
| DL |                                       | 1pc                                                           |
| DR |                                       | 1pc                                                           |
|    | B<br>C<br>D<br>E<br>F<br>G<br>H<br>CL | B Ø15x9mm C Ø6x30mm D M4x35mm E M7x50mm F M3.5x12mm G H CL CR |