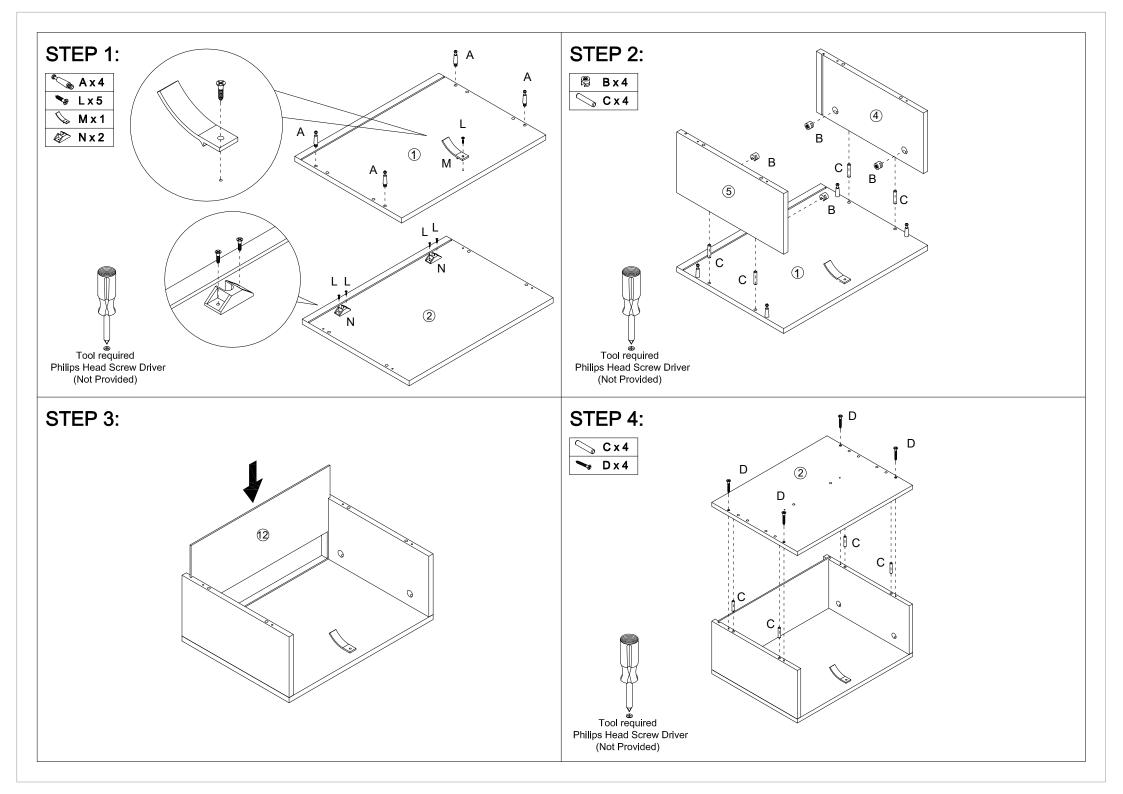

MAXIMUM SAFE LOAD: 10KG FOR TOP PANEL,5KG FOR DRAWER,5KG FOR SHELF.

|                    | Hardware List |          |       |     |   |      | 2          |                                               |
|--------------------|---------------|----------|-------|-----|---|------|------------|-----------------------------------------------|
|                    | Α             | M6x35mm  | 16pcs | 0 0 | Р | 1pc  |            |                                               |
| 9                  | В             | Ø15x9mm  | 16pcs |     | Q | 1pc  | 0          |                                               |
|                    | С             | Ø6x30mm  | 22pcs |     | R | 6pcs | (5)        |                                               |
|                    | D             | M4x35mm  | 22pcs |     | ' | ,    | <u>(2)</u> |                                               |
|                    | E             |          | 1pc   |     |   |      |            |                                               |
| <b>=</b> 3         | F             | M4x18mm  | 2pcs  |     |   |      |            |                                               |
| 6                  | G             | M6x60mm  | 6pcs  |     |   |      | 4          |                                               |
| 3                  | Н             | M10x10mm | 6pcs  |     |   |      | 6          |                                               |
| >                  | I             |          | 1pc   |     |   |      |            | $\bigcup$                                     |
|                    | J             |          | 4pcs  |     |   |      |            | 16                                            |
| •                  | K             | M3x16mm  | 4pcs  |     |   |      |            |                                               |
| <b>₹</b> ®         | L             | M3x12mm  | 5pcs  |     |   |      |            |                                               |
| <b>\oightarrow</b> | М             |          | 1pc   |     |   |      | 8 9        |                                               |
| <b>&gt;</b>        | N             |          | 2pcs  |     |   |      |            | •                                             |
| $\supset$          | 0             |          | 4pcs  |     |   |      |            | Do not tighten the so<br>Fully tighten screws |