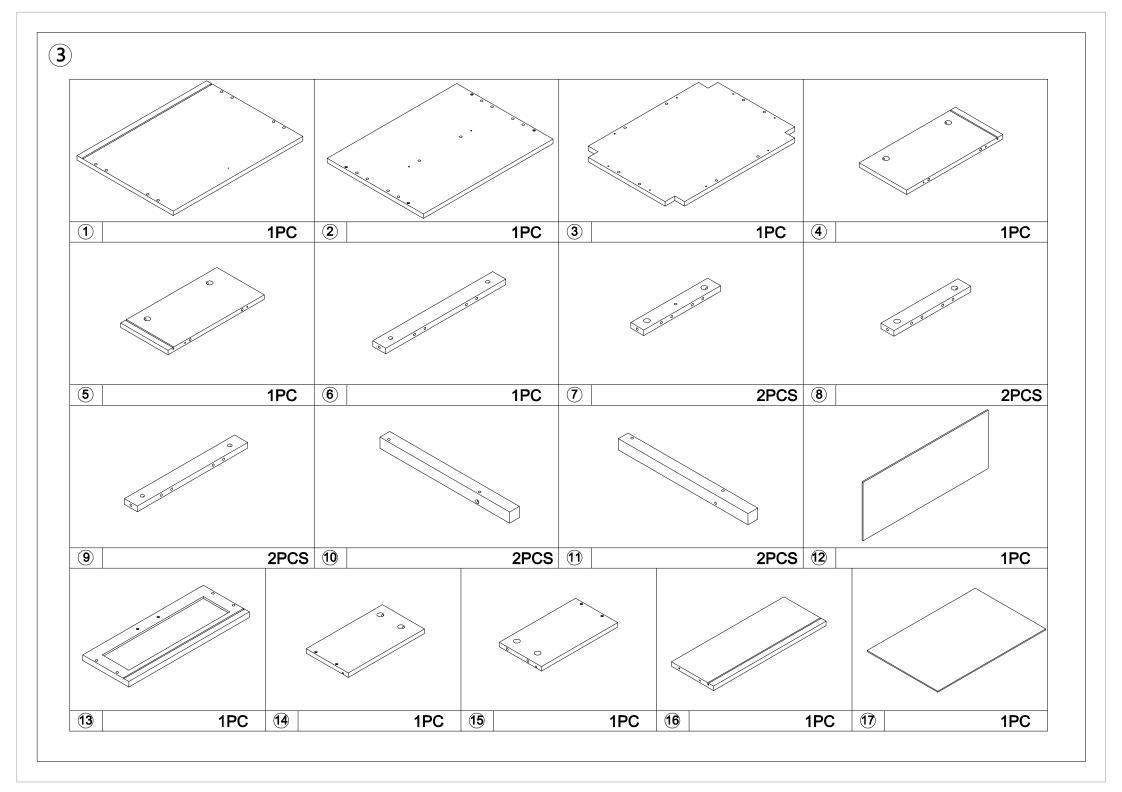

MAXIMUM SAFE LOAD: 10KG FOR TOP PANEL,5KG FOR DRAWER,5KG FOR SHELF.

|                    | Hardware List |          |       |     |   |      | 2          |                                               |
|--------------------|---------------|----------|-------|-----|---|------|------------|-----------------------------------------------|
|                    | Α             | M6x35mm  | 16pcs | 0 0 | Р | 1pc  |            |                                               |
| 9                  | В             | Ø15x9mm  | 16pcs |     | Q | 1pc  | 0          |                                               |
|                    | С             | Ø6x30mm  | 22pcs |     | R | 6pcs | (5)        |                                               |
|                    | D             | M4x35mm  | 22pcs |     | ' | ,    | <u>(2)</u> |                                               |
|                    | E             |          | 1pc   |     |   |      |            |                                               |
| <b>=</b> 3         | F             | M4x18mm  | 2pcs  |     |   |      |            |                                               |
| 6                  | G             | M6x60mm  | 6pcs  |     |   |      | 4          |                                               |
| 3                  | Н             | M10x10mm | 6pcs  |     |   |      | 6          |                                               |
| >                  | I             |          | 1pc   |     |   |      |            | $\bigcup$                                     |
|                    | J             |          | 4pcs  |     |   |      |            | 16                                            |
| •                  | K             | M3x16mm  | 4pcs  |     |   |      |            |                                               |
| <b>₹</b> ®         | L             | M3x12mm  | 5pcs  |     |   |      |            |                                               |
| <b>\oightarrow</b> | М             |          | 1pc   |     |   |      | 8 9        |                                               |
| <b>&gt;</b>        | N             |          | 2pcs  |     |   |      |            | •                                             |
| $\supset$          | 0             |          | 4pcs  |     |   |      |            | Do not tighten the so<br>Fully tighten screws |