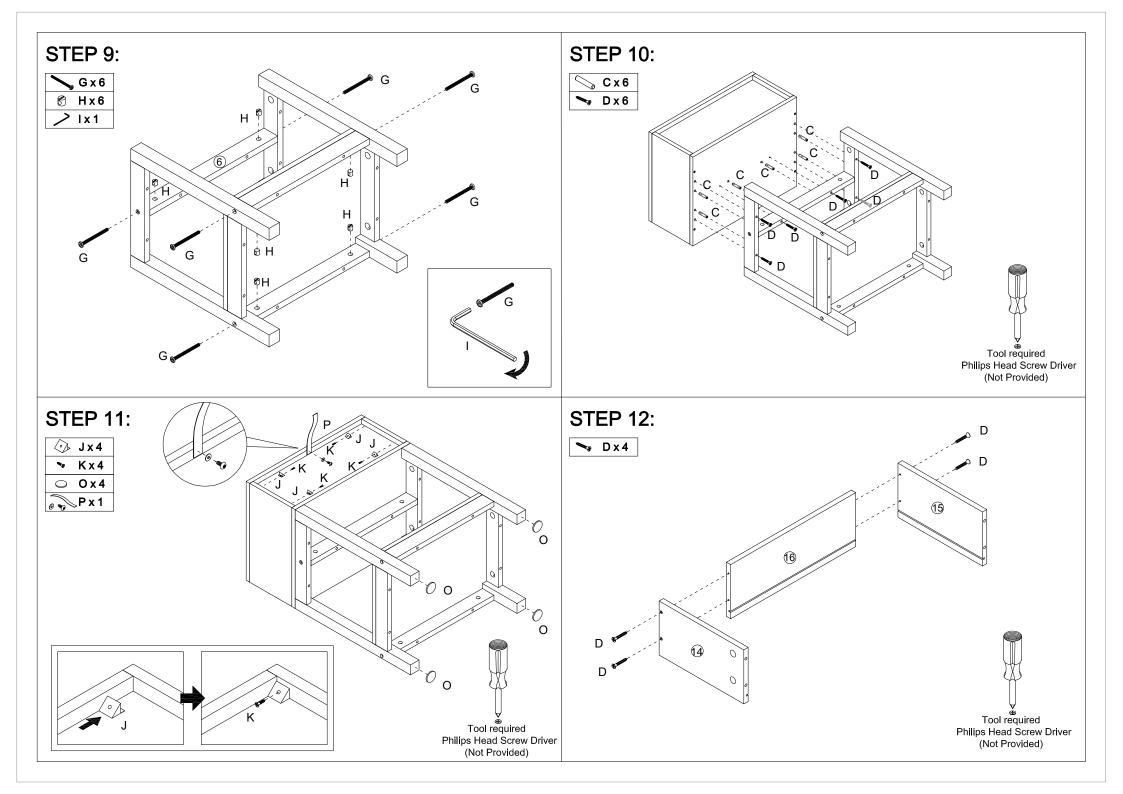

MAXIMUM SAFE LOAD: 10KG FOR TOP PANEL,5KG FOR DRAWER,5KG FOR SHELF.

|                    | Hardware List |          |       |     |   |      | 2          |                                               |
|--------------------|---------------|----------|-------|-----|---|------|------------|-----------------------------------------------|
|                    | Α             | M6x35mm  | 16pcs | 0 0 | Р | 1pc  |            |                                               |
| 9                  | В             | Ø15x9mm  | 16pcs |     | Q | 1pc  | 0          |                                               |
|                    | С             | Ø6x30mm  | 22pcs |     | R | 6pcs | (5)        |                                               |
|                    | D             | M4x35mm  | 22pcs |     | ' | ,    | <u>(2)</u> |                                               |
|                    | E             |          | 1pc   |     |   |      |            |                                               |
| <b>=</b> 3         | F             | M4x18mm  | 2pcs  |     |   |      |            |                                               |
| 6                  | G             | M6x60mm  | 6pcs  |     |   |      | 4          |                                               |
| 3                  | Н             | M10x10mm | 6pcs  |     |   |      | 6          |                                               |
| >                  | I             |          | 1pc   |     |   |      |            | $\bigcup$                                     |
|                    | J             |          | 4pcs  |     |   |      |            | 16                                            |
| •                  | K             | M3x16mm  | 4pcs  |     |   |      |            |                                               |
| <b>₹</b> ®         | L             | M3x12mm  | 5pcs  |     |   |      |            |                                               |
| <b>\oightarrow</b> | М             |          | 1pc   |     |   |      | 8 9        |                                               |
| <b>&gt;</b>        | N             |          | 2pcs  |     |   |      |            | •                                             |
| $\supset$          | 0             |          | 4pcs  |     |   |      |            | Do not tighten the so<br>Fully tighten screws |