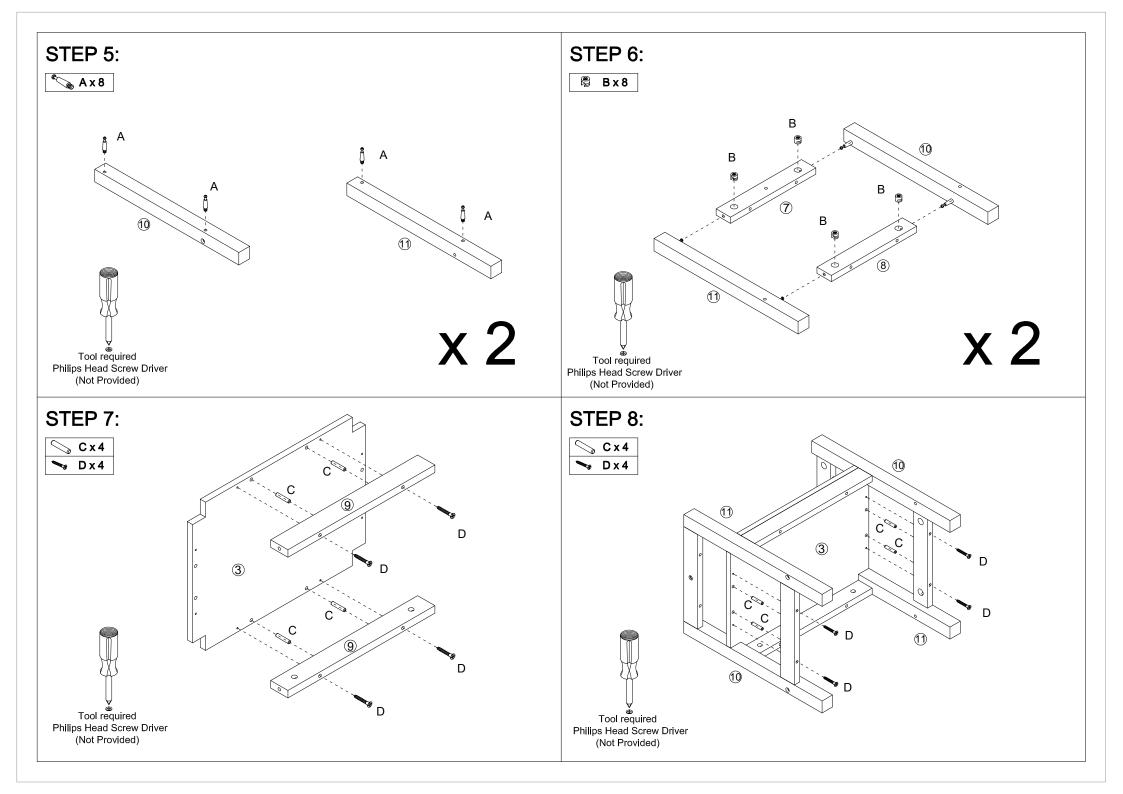

MAXIMUM SAFE LOAD: 10KG FOR TOP PANEL,5KG FOR DRAWER,5KG FOR SHELF.

|                    | Hardware List |          |       |     |   |      | 2          |                                               |
|--------------------|---------------|----------|-------|-----|---|------|------------|-----------------------------------------------|
|                    | Α             | M6x35mm  | 16pcs | 0 0 | Р | 1pc  |            |                                               |
| 9                  | В             | Ø15x9mm  | 16pcs |     | Q | 1pc  | 0          |                                               |
|                    | С             | Ø6x30mm  | 22pcs |     | R | 6pcs | (5)        |                                               |
|                    | D             | M4x35mm  | 22pcs |     | ' | ,    | <u>(2)</u> |                                               |
|                    | E             |          | 1pc   |     |   |      |            |                                               |
| <b>=</b> 3         | F             | M4x18mm  | 2pcs  |     |   |      |            |                                               |
| 6                  | G             | M6x60mm  | 6pcs  |     |   |      | 4          |                                               |
| 3                  | Н             | M10x10mm | 6pcs  |     |   |      | 6          |                                               |
| >                  | I             |          | 1pc   |     |   |      |            | $\bigcup$                                     |
|                    | J             |          | 4pcs  |     |   |      |            | 16                                            |
| •                  | K             | M3x16mm  | 4pcs  |     |   |      |            |                                               |
| <b>₹</b> ®         | L             | M3x12mm  | 5pcs  |     |   |      |            |                                               |
| <b>\oightarrow</b> | М             |          | 1pc   |     |   |      | 8 9        |                                               |
| <b>&gt;</b>        | N             |          | 2pcs  |     |   |      |            | •                                             |
| $\supset$          | 0             |          | 4pcs  |     |   |      |            | Do not tighten the so<br>Fully tighten screws |