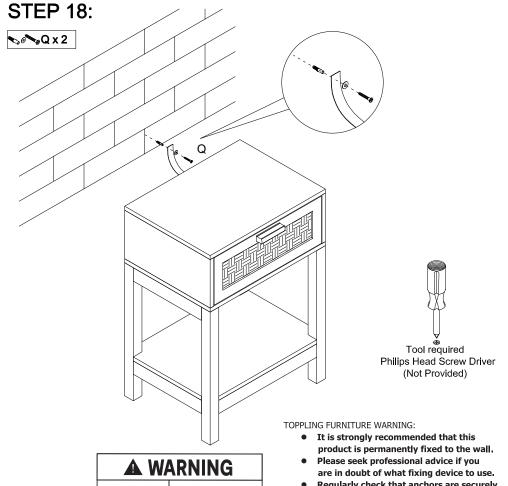

**CAUTION:** for your safety when attaching the anchor fixings, please note the following:

 Check any electrical wires or plumbing inside the wall before drilling any holes (if you are unsure please seek professional advice from a qualified tradesperson).

WARNING: PLEASE SECURE YOUR FURNITURE WITH THE SUPPLIED WALL FIXING. SCAN THE CODE FOR MORE INFORMATION.