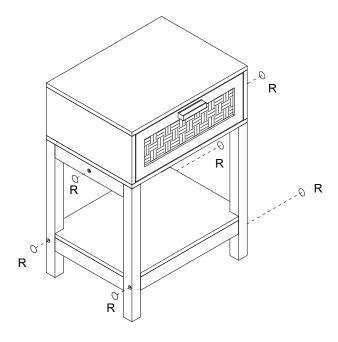

|
| <b>₹</b> ®         | L             | M3x12mm  | 5pcs  |     |   |      |            |                                               |
| <b>\oightarrow</b> | М             |          | 1pc   |     |   |      | 8 9        |                                               |
| <b>&gt;</b>        | N             |          | 2pcs  |     |   |      |            | •                                             |
| $\supset$          | 0             |          | 4pcs  |     |   |      |            | Do not tighten the so<br>Fully tighten screws |









# **STEP 13: STEP 14: Ax4 €** Ex1 → Fx2 Tool required Phillips Head Screw Driver (Not Provided) **STEP 15**: **STEP 16**: **₿** Bx4 В В颂、 Tool required Philips Head Screw Driver (Not Provided)

### **STEP 17:**

O Rx6









#### Children have died from furniture tipover.

- ALWAYS secure it with an anchor device.
- NEVER allow children to stand, climb or hang on drawers, doors, or shelves.
- NEVER open more than one drawer at a time.
- Place heavy items down low.
- Furniture type is at risk of toppling over.

NEVER put a TV on this furniture

This is a permanent label. Do not remove!

- Regularly check that anchors are securely maintained.
- Use safety drawer locks to prevent children climbing.
- Stability of tall items may be affected by thick pile carpet or uneven floors.
- Do not place unanchored televisions on furniture.

**CAUTION:** for your safety when attaching the anchor fixings, please note the following:

 Check any electrical wires or plumbing inside the wall before drilling any holes (if