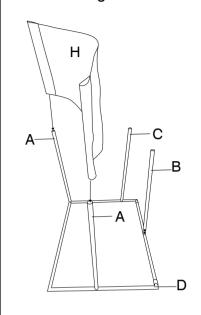

**MAXIMUM SAFE LOAD: 100KG.** 

Step 1:Remove Part D&E plastic sleeve by hands.

Step 2:Affix Part D with A,B,K&I.

Step 3:Affix Part D as per diagram with C&J.

Step 4:Affix Part D as per diagram with H.

Step 5:Affix Part C as per diagram with E,I,J&K.

Step 6:Take the F&G out of the vacuum bag and pat soft with your hands.

Step 7:Affix Part C as per diagram with F&G.

Step 8:Tighten all screws then assembly is complete.