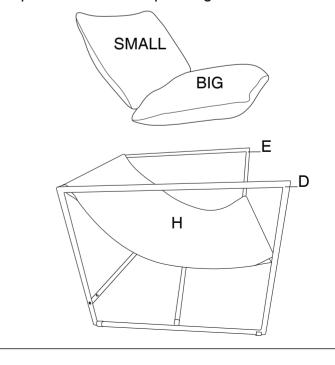

**MAXIMUM SAFE LOAD: 100KG.** 

Step 1:Remove Part D&E plastic sleeve by hands.

Step 2:Affix Part D with A,B,K&I.

Step 3:Affix Part D as per diagram with C&J.

Step 4:Affix Part D as per diagram with H.

Step 5:Affix Part C as per diagram with E,I,J&K.

Step 6:Take the F&G out of the vacuum bag and pat soft with your hands.

Step 7:Affix Part C as per diagram with F&G.

Step 8:Tighten all screws then assembly is complete.