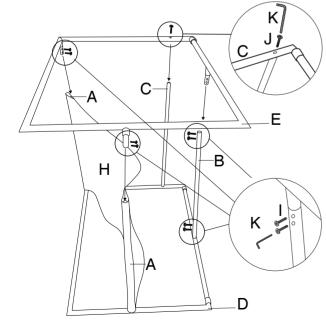

**MAXIMUM SAFE LOAD: 100KG.** 

Step 1:Remove Part D&E plastic sleeve by hands.

Step 2:Affix Part D with A,B,K&I.

Step 3:Affix Part D as per diagram with C&J.

Step 4:Affix Part D as per diagram with H.

Step 5:Affix Part C as per diagram with E,I,J&K.

Step 6:Take the F&G out of the vacuum bag and pat soft with your hands.

Step 7:Affix Part C as per diagram with F&G.

Step 8:Tighten all screws then assembly is complete.