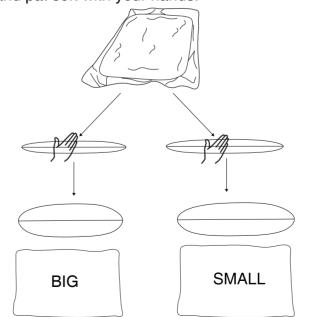

Step 6:Take the F&G out of the vacuum bag and pat soft with your hands.

Step 7:Affix Part C as per diagram with F&G.

Step 8:Tighten all screws then assembly is complete.