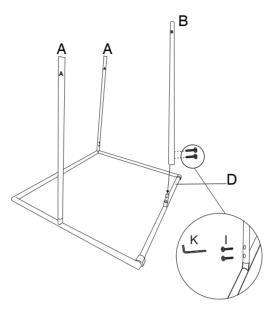

**MAXIMUM SAFE LOAD: 100KG.** 

Step 1:Remove Part D&E plastic sleeve by hands.

Step 2:Affix Part D with A,B,K&I.

Step 3:Affix Part D as per diagram with C&J.

Step 4:Affix Part D as per diagram with H.

Step 5:Affix Part C as per diagram with E,I,J&K.