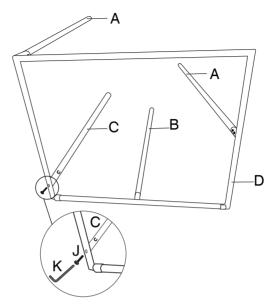

**MAXIMUM SAFE LOAD: 100KG.** 

Step 1:Remove Part D&E plastic sleeve by hands.

Step 2:Affix Part D with A,B,K&I.

Step 3:Affix Part D as per diagram with C&J.

Step 4:Affix Part D as per diagram with H.

Step 5:Affix Part C as per diagram with E,I,J&K.