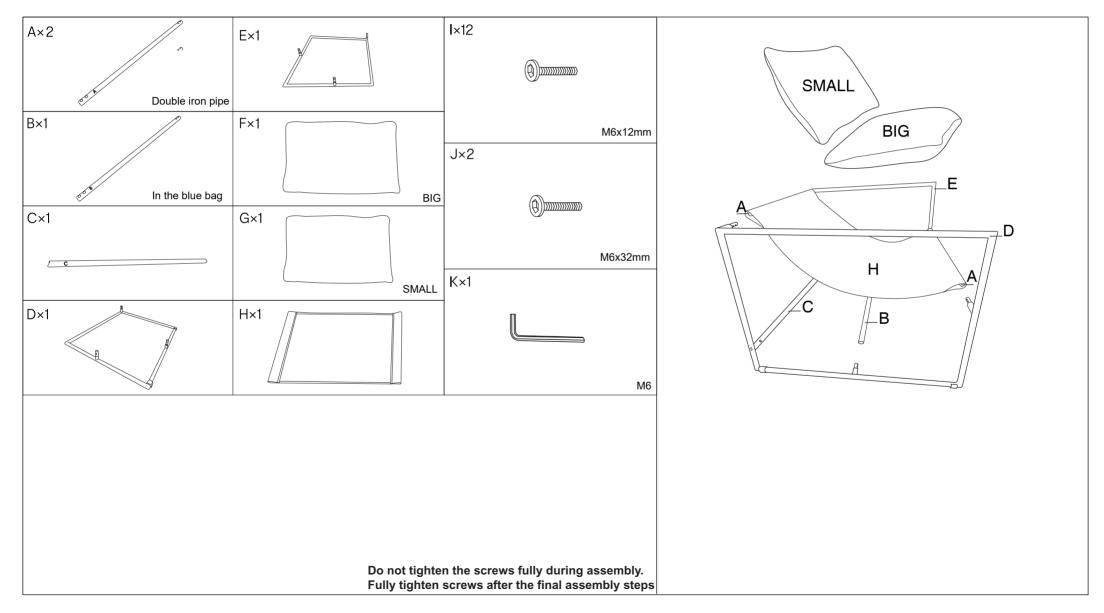

## Assembly Instructions 43498208 MARLO LOUNGE CHAIR

**CARE INSTRUCTIONS:** FRAME: WIPE CLEAN WITH A SOFT CLOTH. DO NOT USE ABRASIVE MATERIAL AND SLOVENTS. SOTRE IN A DRY PLACE. CUSHION: FLUFF UP BY SHAKING BEFORE USE. DO NOT WASH. WIPE CLEAN. DO NOT BLEACH. DO NOT IRON. DO NOT DRYCLEAN. DRY THOROUGHLY BEFORE RE-USE OR STORAGE.

**MAXIMUM SAFE LOAD: 100KG.** 

Step 1:Remove Part D&E plastic sleeve by hands.

Step 2:Affix Part D with A,B,K&I.

Step 3:Affix Part D as per diagram with C&J.

Step 4:Affix Part D as per diagram with H.

Step 5:Affix Part C as per diagram with E,I,J&K.

Step 6:Take the F&G out of the vacuum bag and pat soft with your hands.

Step 7:Affix Part C as per diagram with F&G.

Step 8:Tighten all screws then assembly is complete.