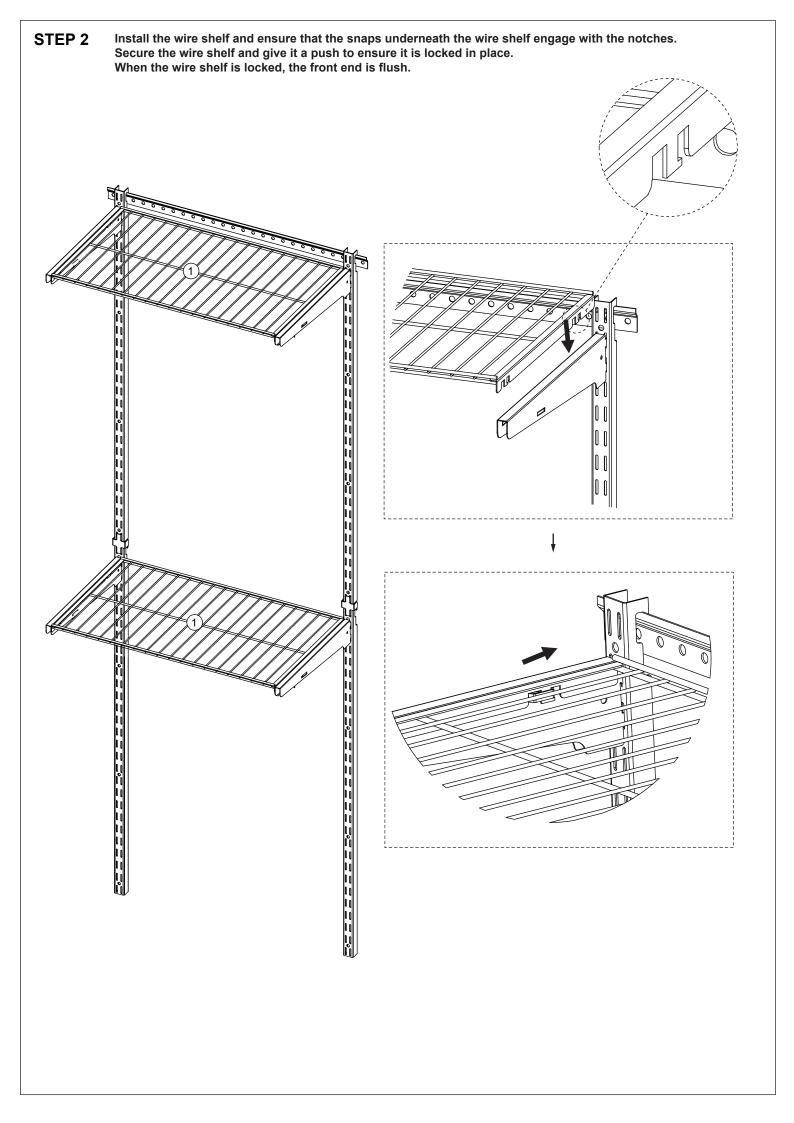

MAXIMUM SAFE LOAD: 20KG FOR EACH SHELF WITH HANGING RAIL.

STEP 1 Install the left and right brackets and apply a downward push to ensure it is locked in place. 4 3