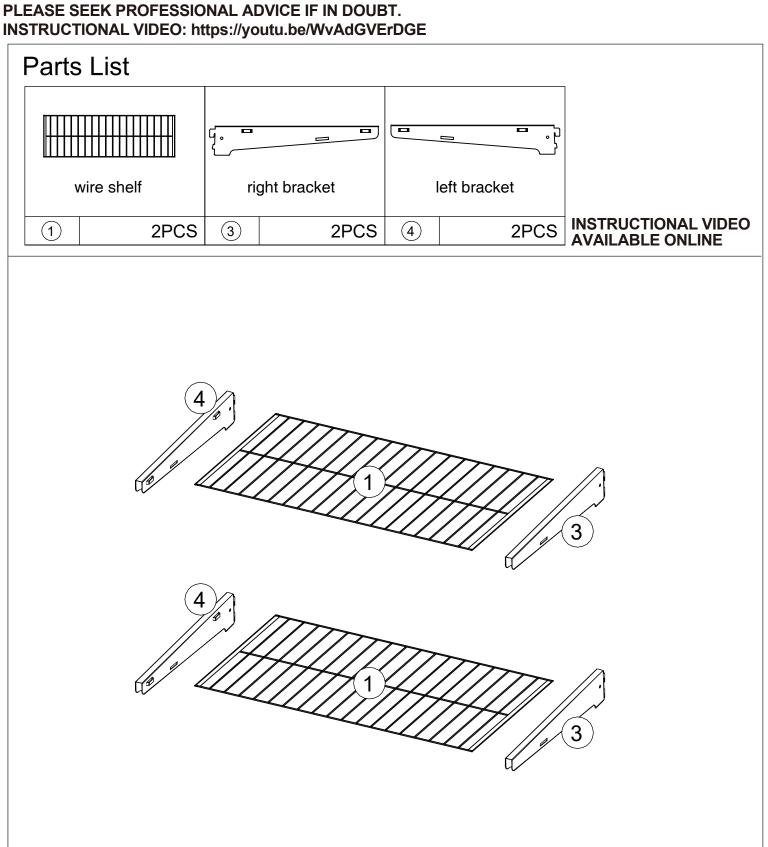

MAXIMUM SAFE LOAD: 20KG FOR EACH SHELF WITH HANGING RAIL.

STEP 1 Install the left and right brackets and apply a downward push to ensure it is locked in place. 4 3