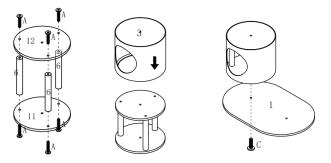

#### Step 1.

Use the allen key and screws A, to screw poles No.6 onto board No.11 and board No.12. Then put cover No.3 on top to assemble. Then put the assembled part onto board No.1 by using screw C. Please refer to the image below: