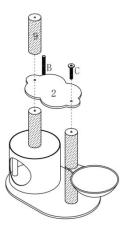

#### Step 4.

Align board No.2 on top of the two poles, as per below image. Then using screws B and C to connect. Then place pole No.9 on top of screw B. Refer to the image below:

Step 5.

Screw board No.4 onto pole No.9 as below image, then put cave cover No.10 on board No.4.