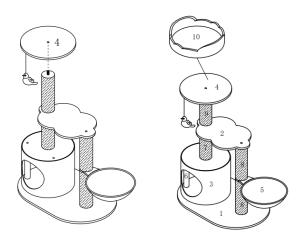

#### Step 4.

Align board No.2 on top of the two poles, as per below image. Then using screws B and C to connect. Then place pole No.9 on top of screw B. Refer to the image below:

Step 5.

Screw board No.4 onto pole No.9 as below image, then put cave cover No.10 on board No.4.