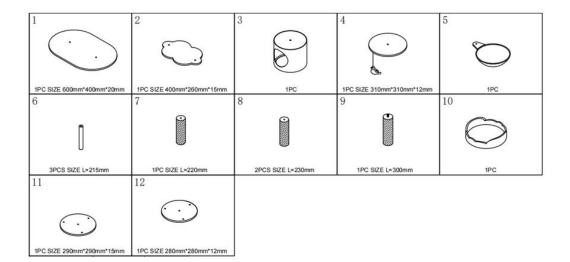

### **Contents**

| Accessory | Size     | Quantity |
|-----------|----------|----------|
| A 💉       | 6mm*35mm | 6pcs     |
| В         | 8mm*80mm | 2pcs     |
| C 🖋       | 8mm*35mm | 4pcs     |
|           | 5mm      | 1pc      |