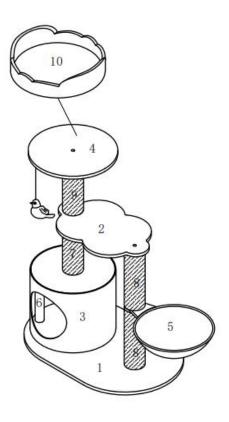

#### Step 1.

Use the allen key and screws A, to screw poles No.6 onto board No.11 and board No.12. Then put cover No.3 on top to assemble. Then put the assembled part onto board No.1 by using screw C. Please refer to the image below:

#### Step 2.

Use the allen key and screws C, to screw pole No.7 on top of cave No.3. Then using screws C, screw one pole No.8 onto board No.1. Please tighten screws at this step. Refer to the image below:

#### Step 3.

Align bed No.5 on top of the pole, insert screw B and then place another pole No.8. on top Refer to the image below:

#### Step 4.

Align board No.2 on top of the two poles, as per below image. Then using screws B and C to connect. Then place pole No.9 on top of screw B. Refer to the image below:

Step 5.

Screw board No.4 onto pole No.9 as below image, then put cave cover No.10 on board No.4.