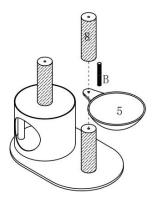

#### Step 2.

Use the allen key and screws C, to screw pole No.7 on top of cave No.3. Then using screws C, screw one pole No.8 onto board No.1. Please tighten screws at this step. Refer to the image below:

#### Step 3.

Align bed No.5 on top of the pole, insert screw B and then place another pole No.8. on top Refer to the image below: