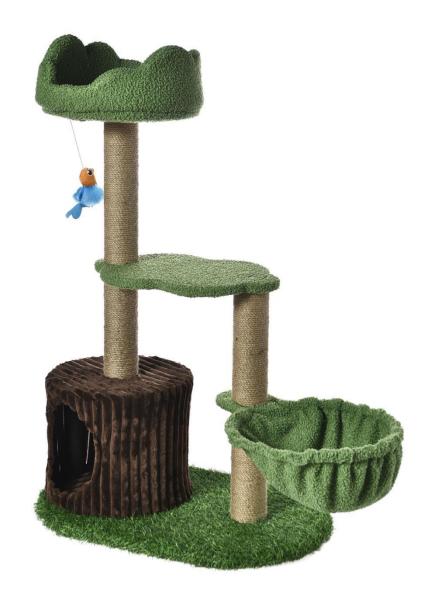

# anko

## Cat Tower Jungle



### **Contents**



| Accessory | Size     | Quantity |
|-----------|----------|----------|
| A 💉       | 6mm*35mm | 6pcs     |
| В         | 8mm*80mm | 2pcs     |
| C 🖋       | 8mm*35mm | 4pcs     |
|           | 5mm      | 1pc      |



#### **Assembly Instructions**

#### Step 1.

Use the allen key and screws A, to screw poles No.6 onto board No.11 and board No.12. Then put cover No.3 on top to assemble. Then put the assembled part onto board No.1 by using screw C. Please refer to the image below:



#### Step 2.

Use the allen key and screws C, to screw pole No.7 on top of cave No.3. Then using screws C, screw one pole No.8 onto board No.1. Please tighten screws at this step. Refer to the image below:



#### Step 3.

Align bed No.5 on top of the pole, insert screw B and then place a