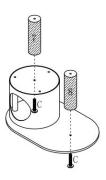

#### Step 1.

Use the allen key and screws A, to screw poles No.6 onto board No.11 and board No.12. Then put cover No.3 on top to assemble. Then put the assembled part onto board No.1 by using screw C. Please refer to the image below: