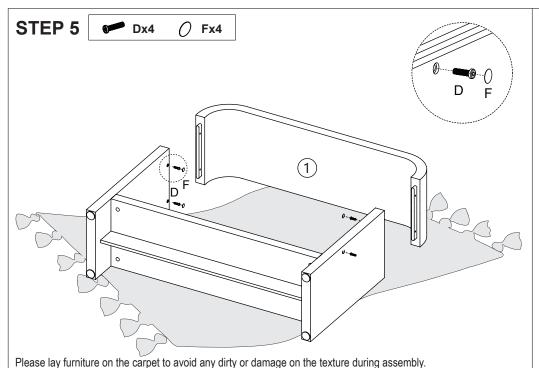

# Assembly Instructions 43516308 TEXTURE CONSOLE

### **CARE INSTRUCTIONS:**

WIPE CLEAN WITH A DRY CLOTH. DO NOT USE ABRASIVE MATERIALS AND SOLVENTS. CHECK AND TIGHTEN ALL PARTS REGULARLY. PLEASE LAY FURNITURE ON THE CARPET TO AVOID ANY DIRTY OR DAMAGE ON THE TEXTURE DURING ASSEMBLY. KEEP AWAY FROM WATER AND DIRECT SUNLIGHT. STORE IN A DRY PLACE. FOR INDOOR AND DOMESTIC USE ONLY. A MILD ODOUR MAY BE PRESENT WHEN FIRST OPENING THIS CARTON. SIMPLY ALLOW TO AIR OUTSIDE AND THIS WILL FADE.