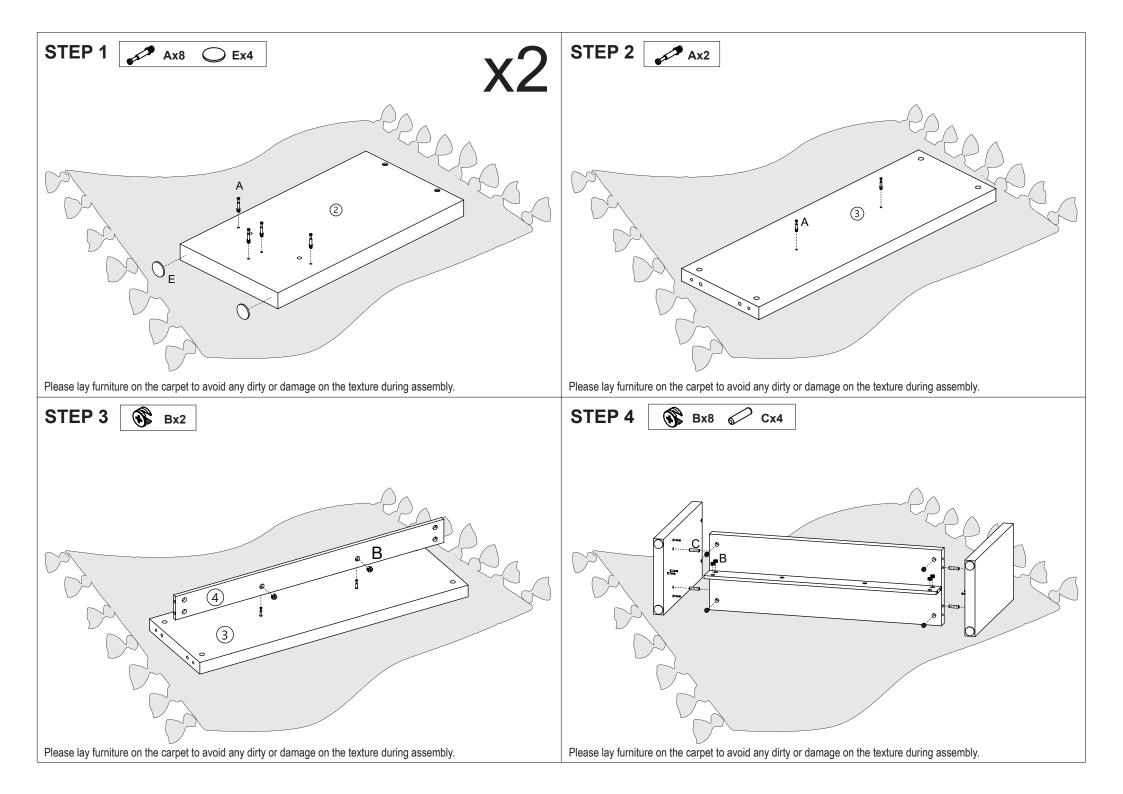

# Assembly Instructions 43516308 TEXTURE CONSOLE

### **CARE INSTRUCTIONS:**

WIPE CLEAN WITH A DRY CLOTH. DO NOT USE ABRASIVE MATERIALS AND SOLVENTS. CHECK AND TIGHTEN ALL PARTS REGULARLY. PLEASE LAY FURNITURE ON THE CARPET TO AVOID ANY DIRTY OR DAMAGE ON THE TEXTURE DURING ASSEMBLY. KEEP AWAY FROM WATER AND DIRECT SUNLIGHT. STORE IN A DRY PLACE. FOR INDOOR AND DOMESTIC USE ONLY. A MILD ODOUR MAY BE PRESENT WHEN FIRST OPENING THIS CARTON. SIMPLY ALLOW TO AIR OUTSIDE AND THIS WILL FADE.