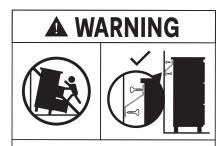

#### Children have died from furniture tipover.

- · ALWAYS secure it with an anchor device.
- NEVER allow children to stand, climb or hang on drawers, doors, or shelves.
- NEVER open more than one drawer at a time.
- · Place heavy items down low.
- Furniture type is at risk of toppling over.

#### TOPPLING FURNITURE WARNING:

- It is strongly recommended that this product is permanently fixed to the wall.
- Please seek professional advice if you are in doubt of what fixing device to use.
- Regularly check that anchors are securely maintained.
- Use safety drawer locks to prevent children climbing.
- Stability of tall items may be affected by thick pile carpet or uneven floors.
- Do not place unanchored televisions on furniture .

WARNING: PLEASE SECURE YOUR FURNITURE WITH THE SUPPLIED WALL FIXING. SCAN THE CODE FOR MORE INFORMATION.