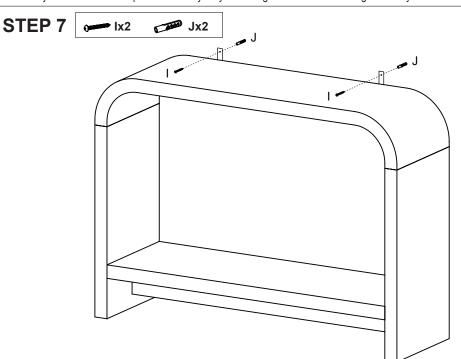

#### MAXIMUM SAFE LOAD: 15KG FOR TOP, 10KG FOR SHELF. **Hardware list** 10PCS Α G 2PCS В 10PCS 2PCS M4X12mm M10X40mm 4PCS M4X35mm 2PCS 4PCS 2PCS M6X20mm 0 4000 4PCS Ε Κ 1PC F 4PCS