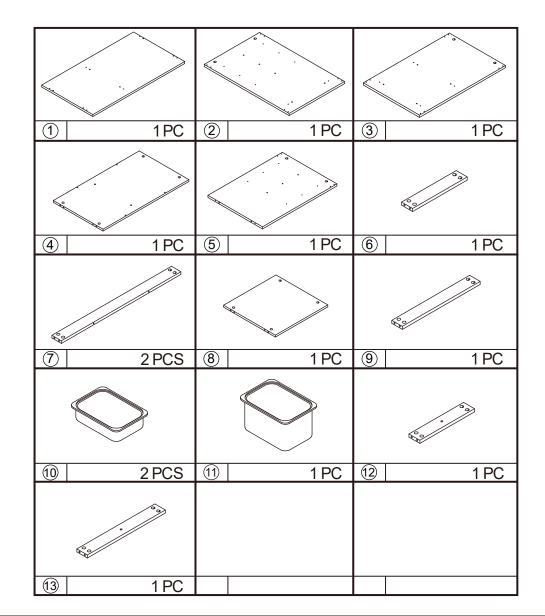

# **Assembly Instructions** 43517923 KIDS STORAGE 3 TUBS

**CARE INSTRUCTION:** Wipe clean with a soft dry or damp cloth. Keep away from water and direct sunlight. For indoor and domestic use. Check and tighten all parts regularly.