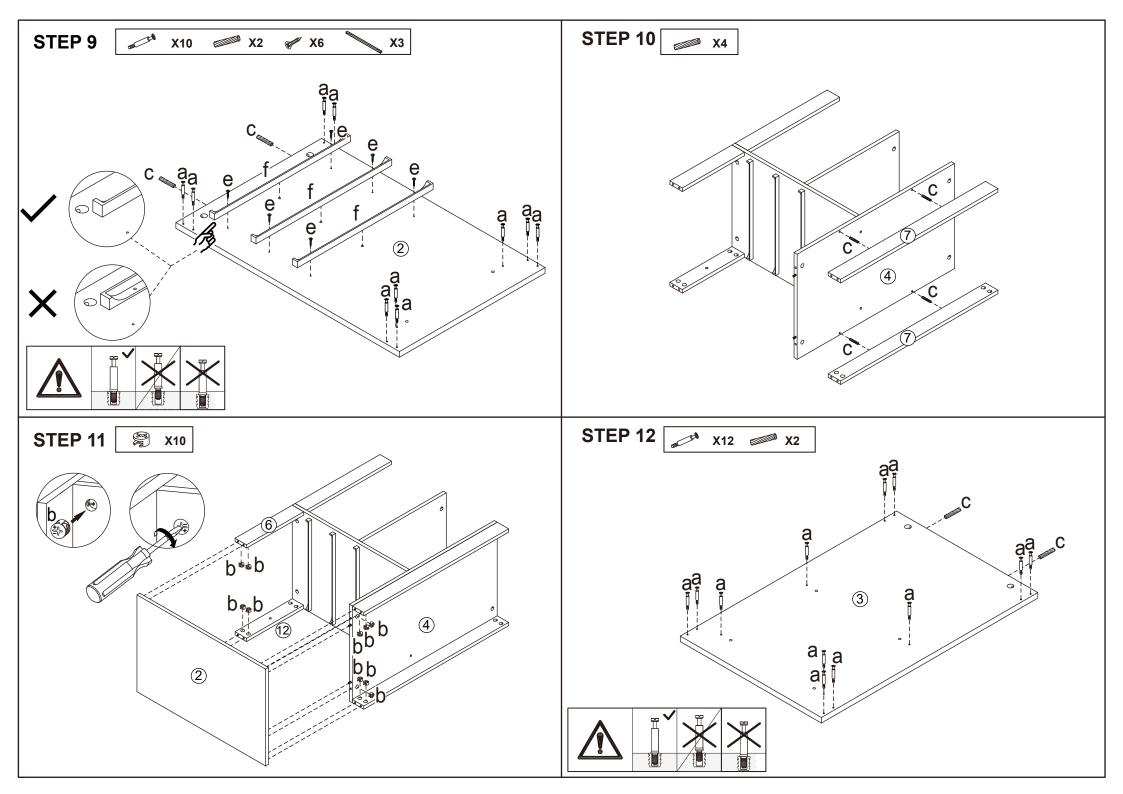

### **Hardware list**

| and the  | а |        | 38PCS |
|----------|---|--------|-------|
|          | b |        | 38PCS |
|          | С | 6X30mm | 20PCS |
| & minima | d | 4X35mm | 2PCS  |

| <b>Elimin</b>                                                                                                                                                                                                                                                                                                                                                                                                                                                                                                                                                                                                                                                                                                                                                                                                                                                                                                                                                                                                                                                                                                                                                                                                                                                                                                                                                                                                                                                                                                                                                                                                                                                                                                                                                                                                                                                                                                                                                                                                                                                                                                                  | е | 3X12mm | 12PCS |
|--------------------------------------------------------------------------------------------------------------------------------------------------------------------------------------------------------------------------------------------------------------------------------------------------------------------------------------------------------------------------------------------------------------------------------------------------------------------------------------------------------------------------------------------------------------------------------------------------------------------------------------------------------------------------------------------------------------------------------------------------------------------------------------------------------------------------------------------------------------------------------------------------------------------------------------------------------------------------------------------------------------------------------------------------------------------------------------------------------------------------------------------------------------------------------------------------------------------------------------------------------------------------------------------------------------------------------------------------------------------------------------------------------------------------------------------------------------------------------------------------------------------------------------------------------------------------------------------------------------------------------------------------------------------------------------------------------------------------------------------------------------------------------------------------------------------------------------------------------------------------------------------------------------------------------------------------------------------------------------------------------------------------------------------------------------------------------------------------------------------------------|---|--------|-------|
|                                                                                                                                                                                                                                                                                                                                                                                                                                                                                                                                                                                                                                                                                                                                                                                                                                                                                                                                                                                                                                                                                                                                                                                                                                                                                                                                                                                                                                                                                                                                                                                                                                                                                                                                                                                                                                                                                                                                                                                                                                                                                                                                | f |        | 6PCS  |
| (S) The state of t | g | 4X40mm | 2PCS  |
| O Trans                                                                                                                                                                                                                                                                                                                                                                                                                                                                                                                                                                                                                                                                                                                                                                                                                                                                                                                                                                                                                                                                                                                                                                                                                                                                                                                                                                                                                                                                                                                                                                                                                                                                                                                                                                                                                                                                                                                                                                                                                                                                                                                        | h |        | 2PCS  |