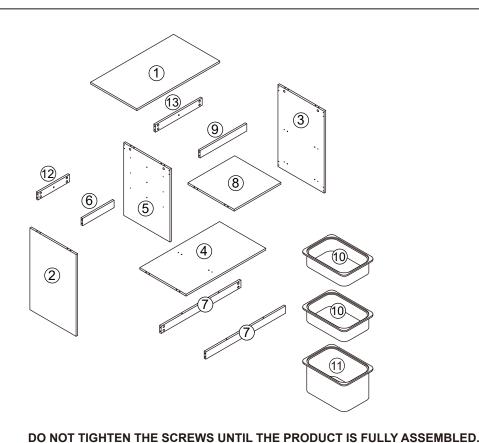

# **Assembly Instructions** 43517923 KIDS STORAGE 3 TUBS

**CARE INSTRUCTION:** Wipe clean with a soft dry or damp cloth. Keep away from water and direct sunlight. For indoor and domestic use. Check and tighten all parts regularly.