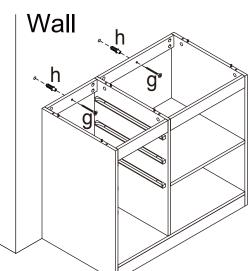

#### Warning:

- It is strongly recommended that this product is permanently fixed to the wall.
- Please seek professional advice if you are in doubt of what fixing device to use.
- Regularly check that anchors are securely maintained.
- Use safety drawer locks to prevent children climbing.
- Stability of tall items may be affected by thick pile carpet or uneven floors.
- Do not place unanchored televisions on furniture.

Caution: for your safety when attaching the anchor fixings, please note the following:

 Check any electrical wires or plumbing inside the wall before drilling any holes (if you are unsure please seek professional advice from a qualified tradesperson)

WARNING: PLEASE SECURE YOUR FURNITURE WITH THE SUPPLIED WALL FIXING. SCAN THE CODE FOR MORE INFORMATION.