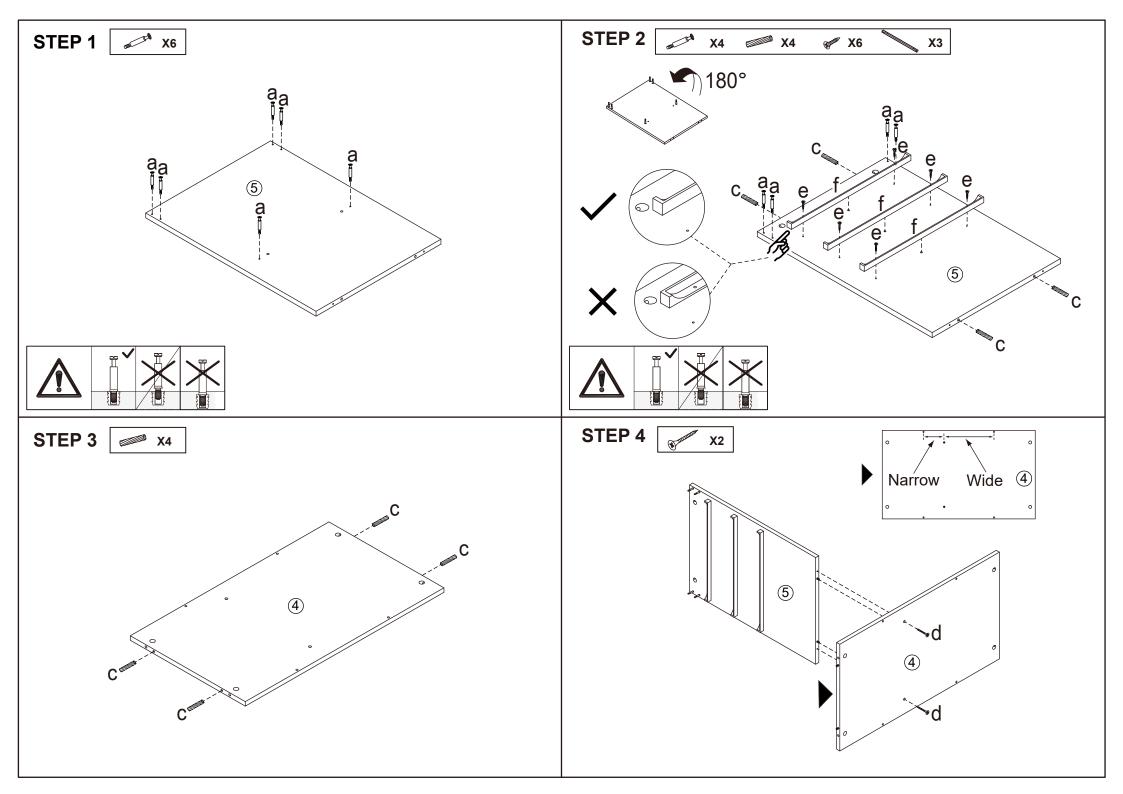

### **Hardware list**

| and the  | а |        | 38PCS |
|----------|---|--------|-------|
|          | b |        | 38PCS |
|          | С | 6X30mm | 20PCS |
| & minima | d | 4X35mm | 2PCS  |

| <b>Elimin</b>                                                                                                                                                                                                                                                                                                                                                                                                                                                                                                                                                                                                                                                                                                                                                                                                                                                                                                                                                                                                                                                                                                                                                                                                                                                                                                                                                                                                                                                                                                                                                                                                                                                                                                                                                                                                                                                                                                                                                                                                                                                                                                                  | е | 3X12mm | 12PCS |
|--------------------------------------------------------------------------------------------------------------------------------------------------------------------------------------------------------------------------------------------------------------------------------------------------------------------------------------------------------------------------------------------------------------------------------------------------------------------------------------------------------------------------------------------------------------------------------------------------------------------------------------------------------------------------------------------------------------------------------------------------------------------------------------------------------------------------------------------------------------------------------------------------------------------------------------------------------------------------------------------------------------------------------------------------------------------------------------------------------------------------------------------------------------------------------------------------------------------------------------------------------------------------------------------------------------------------------------------------------------------------------------------------------------------------------------------------------------------------------------------------------------------------------------------------------------------------------------------------------------------------------------------------------------------------------------------------------------------------------------------------------------------------------------------------------------------------------------------------------------------------------------------------------------------------------------------------------------------------------------------------------------------------------------------------------------------------------------------------------------------------------|---|--------|-------|
|                                                                                                                                                                                                                                                                                                                                                                                                                                                                                                                                                                                                                                                                                                                                                                                                                                                                                                                                                                                                                                                                                                                                                                                                                                                                                                                                                                                                                                                                                                                                                                                                                                                                                                                                                                                                                                                                                                                                                                                                                                                                                                                                | f |        | 6PCS  |
| (S) The state of t | g | 4X40mm | 2PCS  |
| O Trans                                                                                                                                                                                                                                                                                                                                                                                                                                                                                                                                                                                                                                                                                                                                                                                                                                                                                                                                                                                                                                                                                                                                                                                                                                                                                                                                                                                                                                                                                                                                                                                                                                                                                                                                                                                                                                                                                                                                                                                                                                                                                                                        | h |        | 2PCS  |