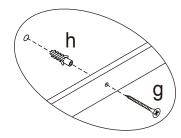

### **Hardware list**

| and the  | а |        | 38PCS |
|----------|---|--------|-------|
|          | b |        | 38PCS |
|          | С | 6X30mm | 20PCS |
| & minima | d | 4X35mm | 2PCS  |

| <b>Elimin</b>                                                                                                                                                                                                                                                                                                                                                                                                                                                                                                                                                                                                                                                                                                                                                                                                                                                                                                                                                                                                                                                                                                                                                                                                                                                                                                                                                                                                                                                                                                                                                                                                                                                                                                                                                                                                                                                                                                                                                                                                                                                                                                                  | е | 3X12mm | 12PCS |
|--------------------------------------------------------------------------------------------------------------------------------------------------------------------------------------------------------------------------------------------------------------------------------------------------------------------------------------------------------------------------------------------------------------------------------------------------------------------------------------------------------------------------------------------------------------------------------------------------------------------------------------------------------------------------------------------------------------------------------------------------------------------------------------------------------------------------------------------------------------------------------------------------------------------------------------------------------------------------------------------------------------------------------------------------------------------------------------------------------------------------------------------------------------------------------------------------------------------------------------------------------------------------------------------------------------------------------------------------------------------------------------------------------------------------------------------------------------------------------------------------------------------------------------------------------------------------------------------------------------------------------------------------------------------------------------------------------------------------------------------------------------------------------------------------------------------------------------------------------------------------------------------------------------------------------------------------------------------------------------------------------------------------------------------------------------------------------------------------------------------------------|---|--------|-------|
|                                                                                                                                                                                                                                                                                                                                                                                                                                                                                                                                                                                                                                                                                                                                                                                                                                                                                                                                                                                                                                                                                                                                                                                                                                                                                                                                                                                                                                                                                                                                                                                                                                                                                                                                                                                                                                                                                                                                                                                                                                                                                                                                | f |        | 6PCS  |
| (S) The state of t | g | 4X40mm | 2PCS  |
| O Trans                                                                                                                                                                                                                                                                                                                                                                                                                                                                                                                                                                                                                                                                                                                                                                                                                                                                                                                                                                                                                                                                                                                                                                                                                                                                                                                                                                                                                                                                                                                                                                                                                                                                                                                                                                                                                                                                                                                                                                                                                                                                                                                        | h |        | 2PCS  |