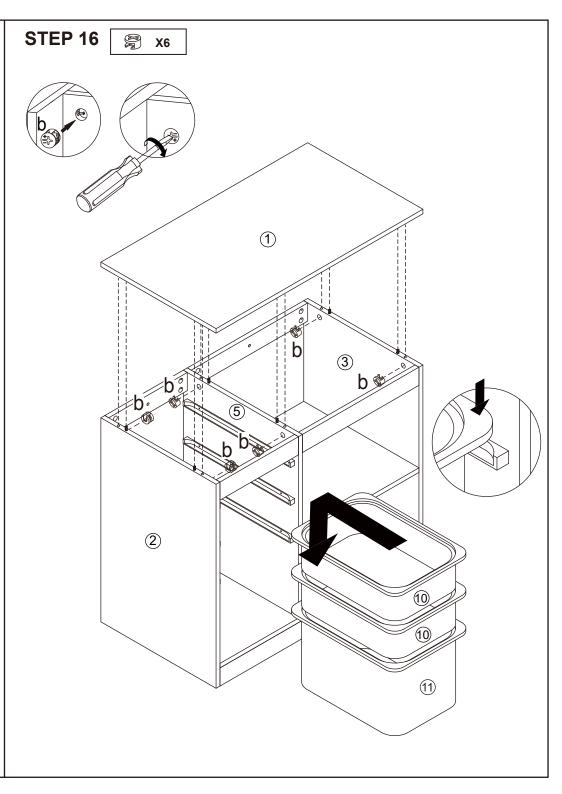

### **Hardware list**

| and the  | а |        | 38PCS |
|----------|---|--------|-------|
|          | b |        | 38PCS |
|          | С | 6X30mm | 20PCS |
| & minima | d | 4X35mm | 2PCS  |

| <b>Elimin</b>                                                                                                                                                                                                                                                                                                                                                                                                                                                                                                                                                                                                                                                                                                                                                                                                                                                                                                                                                                                                                                                                                                                                                                                                                                                                                                                                                                                                                                                                                                                                                                                                                                                                                                                                                                                                                                                                                                                                                                                                                                                                                                                  | е | 3X12mm | 12PCS |
|--------------------------------------------------------------------------------------------------------------------------------------------------------------------------------------------------------------------------------------------------------------------------------------------------------------------------------------------------------------------------------------------------------------------------------------------------------------------------------------------------------------------------------------------------------------------------------------------------------------------------------------------------------------------------------------------------------------------------------------------------------------------------------------------------------------------------------------------------------------------------------------------------------------------------------------------------------------------------------------------------------------------------------------------------------------------------------------------------------------------------------------------------------------------------------------------------------------------------------------------------------------------------------------------------------------------------------------------------------------------------------------------------------------------------------------------------------------------------------------------------------------------------------------------------------------------------------------------------------------------------------------------------------------------------------------------------------------------------------------------------------------------------------------------------------------------------------------------------------------------------------------------------------------------------------------------------------------------------------------------------------------------------------------------------------------------------------------------------------------------------------|---|--------|-------|
|                                                                                                                                                                                                                                                                                                                                                                                                                                                                                                                                                                                                                                                                                                                                                                                                                                                                                                                                                                                                                                                                                                                                                                                                                                                                                                                                                                                                                                                                                                                                                                                                                                                                                                                                                                                                                                                                                                                                                                                                                                                                                                                                | f |        | 6PCS  |
| (S) The state of t | g | 4X40mm | 2PCS  |
| O Trans                                                                                                                                                                                                                                                                                                                                                                                                                                                                                                                                                                                                                                                                                                                                                                                                                                                                                                                                                                                                                                                                                                                                                                                                                                                                                                                                                                                                                                                                                                                                                                                                                                                                                                                                                                                                                                                                                                                                                                                                                                                                                                                        | h |        | 2PCS  |