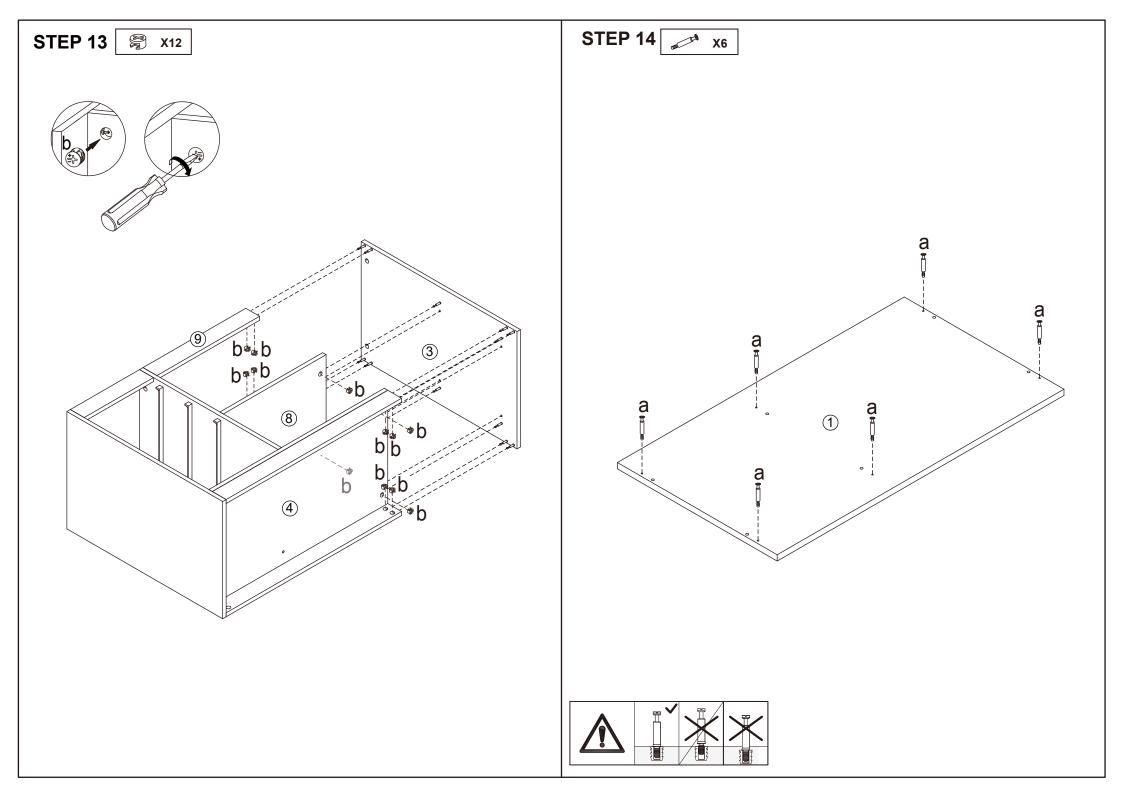

### **Hardware list**

| and the  | а |        | 38PCS |
|----------|---|--------|-------|
|          | b |        | 38PCS |
|          | С | 6X30mm | 20PCS |
| & minima | d | 4X35mm | 2PCS  |

| <b>Elimin</b>                                                                                                                                                                                                                                                                                                                                                                                                                                                                                                                                                                                                                                                                                                                                                                                                                                                                                                                                                                                                                                                                                                                                                                                                                                                                                                                                                                                                                                                                                                                                                                                                                                                                                                                                                                                                                                                                                                                                                                                                                                                                                                                  | е | 3X12mm | 12PCS |
|--------------------------------------------------------------------------------------------------------------------------------------------------------------------------------------------------------------------------------------------------------------------------------------------------------------------------------------------------------------------------------------------------------------------------------------------------------------------------------------------------------------------------------------------------------------------------------------------------------------------------------------------------------------------------------------------------------------------------------------------------------------------------------------------------------------------------------------------------------------------------------------------------------------------------------------------------------------------------------------------------------------------------------------------------------------------------------------------------------------------------------------------------------------------------------------------------------------------------------------------------------------------------------------------------------------------------------------------------------------------------------------------------------------------------------------------------------------------------------------------------------------------------------------------------------------------------------------------------------------------------------------------------------------------------------------------------------------------------------------------------------------------------------------------------------------------------------------------------------------------------------------------------------------------------------------------------------------------------------------------------------------------------------------------------------------------------------------------------------------------------------|---|--------|-------|
|                                                                                                                                                                                                                                                                                                                                                                                                                                                                                                                                                                                                                                                                                                                                                                                                                                                                                                                                                                                                                                                                                                                                                                                                                                                                                                                                                                                                                                                                                                                                                                                                                                                                                                                                                                                                                                                                                                                                                                                                                                                                                                                                | f |        | 6PCS  |
| (S) The state of t | g | 4X40mm | 2PCS  |
| O Trans                                                                                                                                                                                                                                                                                                                                                                                                                                                                                                                                                                                                                                                                                                                                                                                                                                                                                                                                                                                                                                                                                                                                                                                                                                                                                                                                                                                                                                                                                                                                                                                                                                                                                                                                                                                                                                                                                                                                                                                                                                                                                                                        | h |        | 2PCS  |