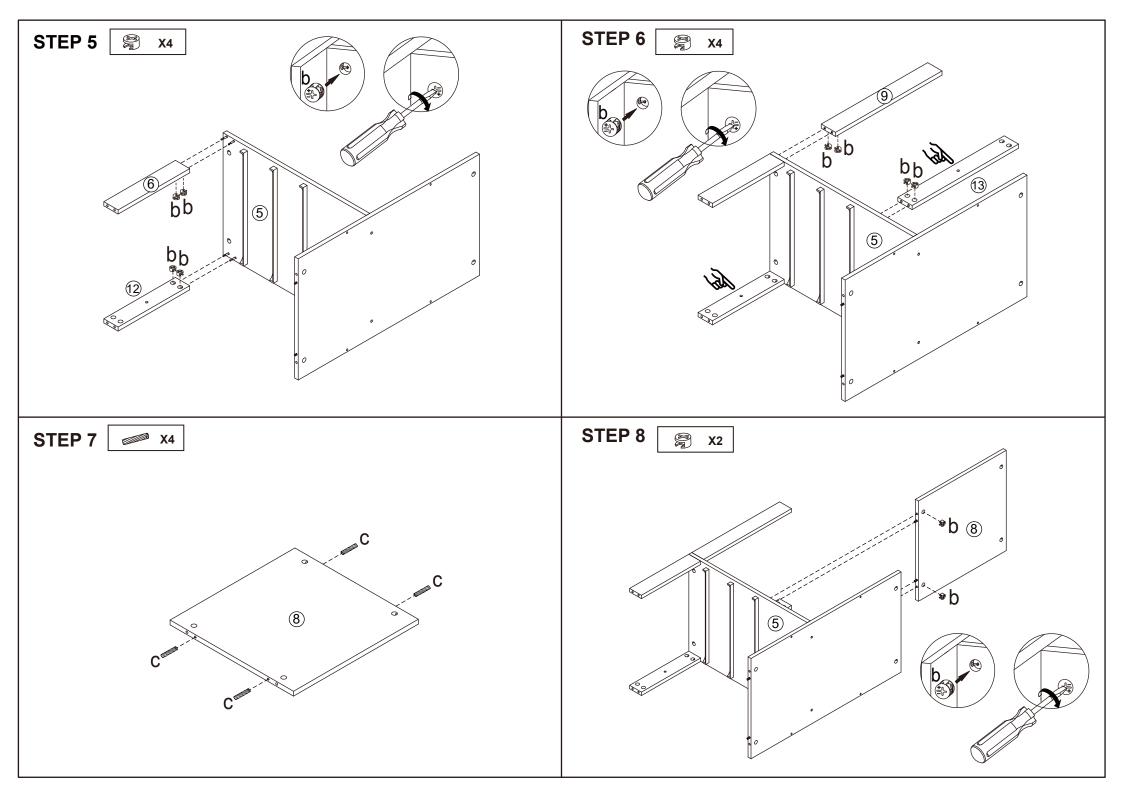

### **Hardware list**

| and the  | а |        | 38PCS |
|----------|---|--------|-------|
|          | b |        | 38PCS |
|          | С | 6X30mm | 20PCS |
| & minima | d | 4X35mm | 2PCS  |

| <b>Elimin</b>                                                                                                                                                                                                                                                                                                                                                                                                                                                                                                                                                                                                                                                                                                                                                                                                                                                                                                                                                                                                                                                                                                                                                                                                                                                                                                                                                                                                                                                                                                                                                                                                                                                                                                                                                                                                                                                                                                                                                                                                                                                                                                                  | е | 3X12mm | 12PCS |
|--------------------------------------------------------------------------------------------------------------------------------------------------------------------------------------------------------------------------------------------------------------------------------------------------------------------------------------------------------------------------------------------------------------------------------------------------------------------------------------------------------------------------------------------------------------------------------------------------------------------------------------------------------------------------------------------------------------------------------------------------------------------------------------------------------------------------------------------------------------------------------------------------------------------------------------------------------------------------------------------------------------------------------------------------------------------------------------------------------------------------------------------------------------------------------------------------------------------------------------------------------------------------------------------------------------------------------------------------------------------------------------------------------------------------------------------------------------------------------------------------------------------------------------------------------------------------------------------------------------------------------------------------------------------------------------------------------------------------------------------------------------------------------------------------------------------------------------------------------------------------------------------------------------------------------------------------------------------------------------------------------------------------------------------------------------------------------------------------------------------------------|---|--------|-------|
|                                                                                                                                                                                                                                                                                                                                                                                                                                                                                                                                                                                                                                                                                                                                                                                                                                                                                                                                                                                                                                                                                                                                                                                                                                                                                                                                                                                                                                                                                                                                                                                                                                                                                                                                                                                                                                                                                                                                                                                                                                                                                                                                | f |        | 6PCS  |
| (S) The state of t | g | 4X40mm | 2PCS  |
| O Trans                                                                                                                                                                                                                                                                                                                                                                                                                                                                                                                                                                                                                                                                                                                                                                                                                                                                                                                                                                                                                                                                                                                                                                                                                                                                                                                                                                                                                                                                                                                                                                                                                                                                                                                                                                                                                                                                                                                                                                                                                                                                                                                        | h |        | 2PCS  |