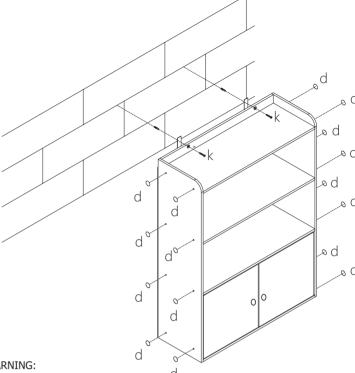

#### TOPPLING FURNITURE WARNING:

- It is strongly recommended that this product is permanently fixed to the wall.
- Please seek professional advice if you are in doubt of what fixing device to use.
- Regularly check that anchors are securely maintained.
- Use safety drawer locks to prevent children climbing.
- Stability of tall items may be affected by thick pile carpet or uneven floors.
- Do not place unanchored televisions on furniture.

**CAUTION:** for your safety when attaching the anchor fixings, please note the following:

 Check any electrical wires or plumbing inside the wall before drilling any holes (if you are unsure please seek professional advice from a qualified tradesperson).