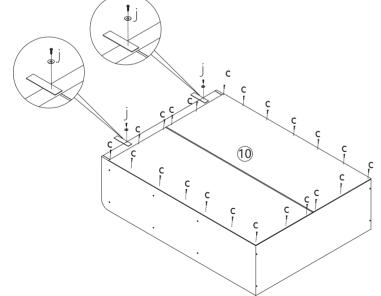

RESULT IN SERIOUS INJURY.

**CARE INSTRUCTION:** WIPE CLEAN WITH A SOFT DAMP CLOTH. NEVER USE SCOURERS, ABRASIVES OR CHEMICAL SOLVENTS. KEEP AWAY FROM MOISTURE AND DIRECT SUNLIGHT. STORE IN A DRY PLACE FOR INDOOR USE ONLY.

MAXIMUM LOADING WEIGH OF TOP PANEL: 5KG, OF SHELF: 5KG, OF INSIDE CUPBOARD: 10KG.

# 1

### Hardware List

|          | a | 4x35mm | 18pcs |
|----------|---|--------|-------|
|          | b | 6x30mm | 22pcs |
| 8        | С | 2x16mm | 22pcs |
| 0        | d |        | 16pcs |
| 9        | е |        | 4pcs  |
| <i>◇</i> | f |        | 2pcs  |

| •  | g | 3x12mm | 10pcs |
|----|---|--------|-------|
|    | h |        | 1pc   |
| ~  | i | 3x14mm | 2pcs  |
|    | j | 4x12mm | 2pcs  |
| 00 | k | 4x35mm | 2pcs  |
|    |   |        |       |









### Step 5:



Step 6:



## Step 7:



#### TOPPLING FURNITURE WARNING:

- It is strongly recommended that this product is permanently fixed to the wall.
- Please seek professional advice if you are in doubt of what fixing device to use.
- Regularly check that anchors are securely maintained.
- Use safety drawer locks to prevent children climbing.
- Stability of tall items may be affected by thick pile carpet or uneven floors.
- Do not place unanchored televisions on furniture.

**CAUTION:** for your safety when attaching the anchor fixings, please note the following:

 Check any electrical wires or plumbing inside the wall before drilling any holes (if you are unsure please seek professional advice from a qualified tradesperson).



WARNING: PLEASE SECURE YOUR FURNITURE WITH THE SUPPLIED WALL FIXING. SCAN THE C