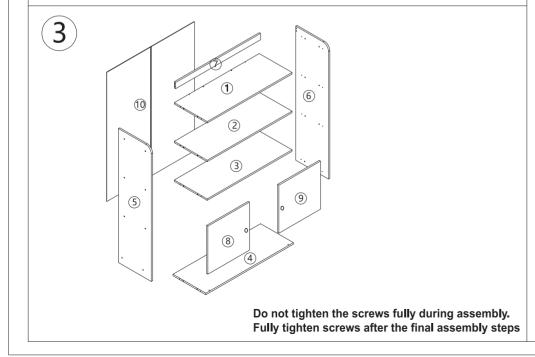

E TO FOLLOW THESE WARNINGS COULD RESULT IN SERIOUS INJURY.

**CARE INSTRUCTION:** WIPE CLEAN WITH A SOFT DAMP CLOTH. NEVER USE SCOURERS, ABRASIVES OR CHEMICAL SOLVENTS. KEEP AWAY FROM MOISTURE AND DIRECT SUNLIGHT. STORE IN A DRY PLACE FOR INDOOR USE ONLY.

MAXIMUM LOADING WEIGH OF TOP PANEL: 5KG, OF SHELF: 5KG, OF INSIDE CUPBOARD: 10KG.

# 1

### Hardware List

|          | a | 4x35mm | 18pcs |
|----------|---|--------|-------|
|          | b | 6x30mm | 22pcs |
| 8        | С | 2x16mm | 22pcs |
| 0        | d |        | 16pcs |
| 9        | е |        | 4pcs  |
| <i>◇</i> | f |        | 2pcs  |

| •  | g | 3x12mm | 10pcs |
|----|---|--------|-------|
|    | h |        | 1pc   |
| ~  | i | 3x14mm | 2pcs  |
|    | j | 4x12mm | 2pcs  |
| 00 | k | 4x35mm | 2pcs  |
|    |   |        |       |









### Step 5:



Step 6:



## Step 7:



#### TOPPLING FURNITURE WARNING:

- It is strongly recommended that this product is permanently fixed to the wall.
- Please seek professional advice if you are in doubt of what fixing device to use.
- Regularly check that anchors are securely maintained.
- Use safety drawer locks to prevent children climbing.
- Stability of tall items may be affected by thick pile carpet or uneven floors.
- Do not place unanchored televisions on furniture.

**CAUTION:** for your safety when attaching the anchor fixings, please note the following:

 Check any electrical wires or plumbing inside the wall before drilling any holes (if you are unsure please seek professional advice from a qualified tradesperson).



WARNING: PLEASE SECURE YOUR FURNITURE WITH THE