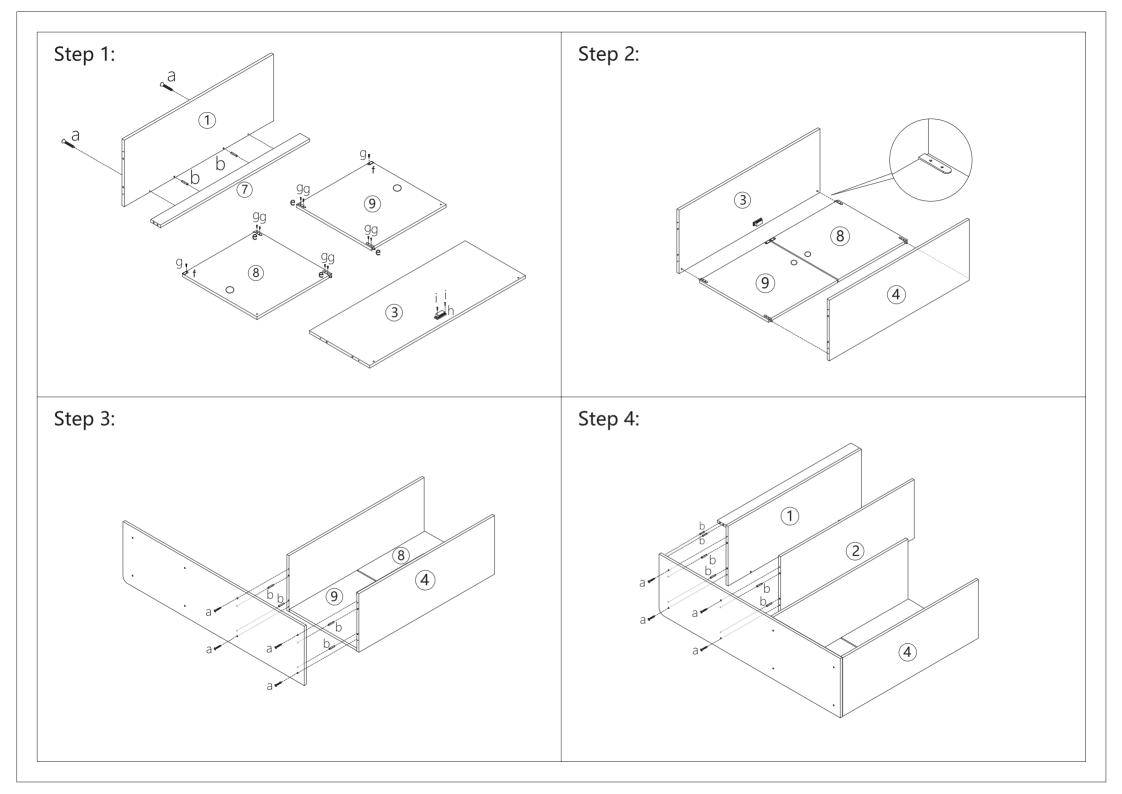

OLLOW THESE WARNINGS COULD RESULT IN SERIOUS INJURY.

**CARE INSTRUCTION:** WIPE CLEAN WITH A SOFT DAMP CLOTH. NEVER USE SCOURERS, ABRASIVES OR CHEMICAL SOLVENTS. KEEP AWAY FROM MOISTURE AND DIRECT SUNLIGHT. STORE IN A DRY PLACE FOR INDOOR USE ONLY.

MAXIMUM LOADING WEIGH OF TOP PANEL: 5KG, OF SHELF: 5KG, OF INSIDE CUPBOARD: 10KG.

# 1

### Hardware List

|          | a | 4x35mm | 18pcs |
|----------|---|--------|-------|
|          | b | 6x30mm | 22pcs |
| 8        | С | 2x16mm | 22pcs |
| 0        | d |        | 16pcs |
| 9        | е |        | 4pcs  |
| <i>◇</i> | f |        | 2pcs  |

| •  | g | 3x12mm | 10pcs |
|----|---|--------|-------|
|    | h |        | 1pc   |
| ~  | i | 3x14mm | 2pcs  |
|    | j | 4x12mm | 2pcs  |
| 00 | k | 4x35mm | 2pcs  |
|    |   |        |       |









### Step 5:



Step 6:



## Step 7:



#### TOPPLING FURNITURE WARNING:

- It is strongly recommended that this product is permanently fixed to the wall.
- Please seek professional advice if you are in doubt of what fixing device to use.
- Regularly check that anchors are securely maintained.
- Use safety drawer locks to prevent children climbing.
- Stability of tall items may be affected by thick pile carpet or uneven floors.
- Do not place unanchored televisions on furniture.

**CAUTION:** for your safety when attaching the anchor fixings, please note the following:

 Check any electrical wires or plumbing inside the wall before drilling any holes (if you are unsure please seek professional advice from a qualified tradesperson).



WARNING: PLEASE SECURE YOUR FURNITURE WITH THE SUPPLI