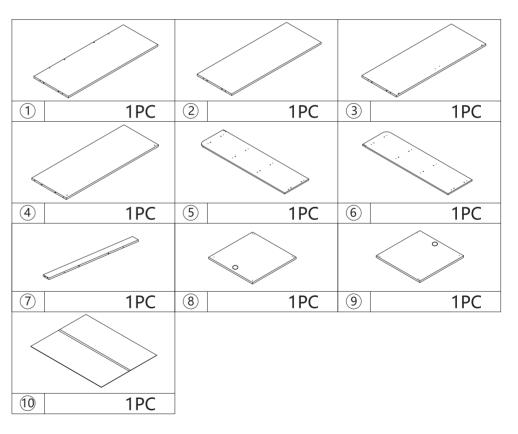

### Hardware List

|          | a | 4x35mm | 18pcs |
|----------|---|--------|-------|
|          | b | 6x30mm | 22pcs |
| 8        | С | 2x16mm | 22pcs |
| 0        | d |        | 16pcs |
| 9        | е |        | 4pcs  |
| <i>◇</i> | f |        | 2pcs  |

| •  | g | 3x12mm | 10pcs |
|----|---|--------|-------|
|    | h |        | 1pc   |
| ~  | i | 3x14mm | 2pcs  |
|    | j | 4x12mm | 2pcs  |
| 00 | k | 4x35mm | 2pcs  |
|    |   |        |       |