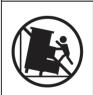

#### Children have died from furniture tipover.

- ALWAYS secure it with an anchor device.
- NEVER allow children to stand, climb or hang on drawers, doors, or shelves.
- NEVER open more than one drawer at a time.
- · Place heavy items down low.

NEVER put a TV on this furniture

This is a permanent label. Do not remove!