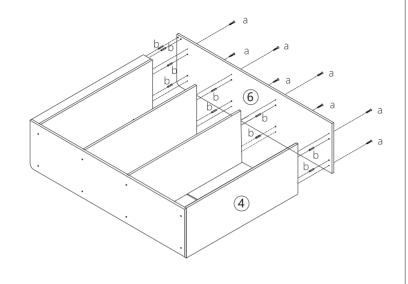

NINGS COULD RESULT IN SERIOUS INJURY.

**CARE INSTRUCTION:** WIPE CLEAN WITH A SOFT DAMP CLOTH. NEVER USE SCOURERS, ABRASIVES OR CHEMICAL SOLVENTS. KEEP AWAY FROM MOISTURE AND DIRECT SUNLIGHT. STORE IN A DRY PLACE FOR INDOOR USE ONLY.

MAXIMUM LOADING WEIGH OF TOP PANEL: 5KG, OF SHELF: 5KG, OF INSIDE CUPBOARD: 10KG.

# 1

### Hardware List

|          | a | 4x35mm | 18pcs |
|----------|---|--------|-------|
|          | b | 6x30mm | 22pcs |
| 8        | С | 2x16mm | 22pcs |
| 0        | d |        | 16pcs |
| 9        | е |        | 4pcs  |
| <i>◇</i> | f |        | 2pcs  |

| •  | g | 3x12mm | 10pcs |
|----|---|--------|-------|
|    | h |        | 1pc   |
| ~  | i | 3x14mm | 2pcs  |
|    | j | 4x12mm | 2pcs  |
| 00 | k | 4x35mm | 2pcs  |
|    |   |        |       |









### Step 5:



Step 6:



## Step 7:



#### TOPPLING FURNITURE WARNING:

- It is strongly recommended that this product is permanently fixed to the wall.
- Please seek professional advice if you are in doubt of what fixing device to use.
- Regularly check that anchors are securely maintained.
- Use safety drawer locks to prevent children climbing.
- Stability of tall items may be affected by thick pile carpet or uneven floors.
- Do not place unanchored televisions on furniture.

**CAUTION:** for your safety when attaching the anchor fixings, please note the following:

 Check any electrical wires or plumbing inside the wall before drilling any holes (if you are unsure please seek professional advice from a qualified tradesperson).



WARNING: PLEASE SECURE YOUR FURNITURE WITH THE SUPPLIED WALL FIXING.