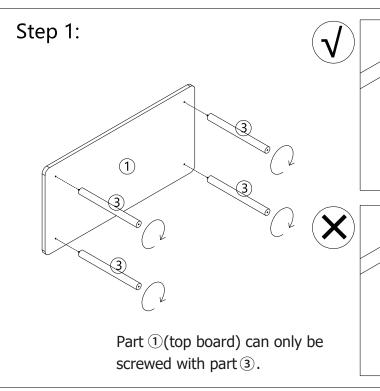

# **Assembly Instructions**

### 43518333 WIDE OAK BOOKSHELF

WARNING: DO NOT STAND, SIT OR LEAN ON THIS UNIT. DO NOT USE THIS UNIT AS A STEP LADDER OR AS A CHOPPING SURFACE. KEEP AWAY FROM CHILDREN AND BABIES. ADULT ASSEMBLY REQUIRED. USE ONLY ON A FLAT SURFACE. DO NOT USE THIS UNIT UNLESS ALL BOLTS AND SCREWS ARE FIRMLY SECURED. FAILURE TO FOLLOW THESE WARNINGS COULD RESULT IN SERIOUS INJURY.

CARE INSTRUCTIONS: TO BE ASSEMBLED ON A CLEAN, DRY AND SMOOTH SURFACE. WIPE CLEAN WITH A SOFT DAMP CLOTH.

NEVER USE SCOURERS, ABRASIVES OR CHEMICAL SOLVENTS. CHECK AND TIGHTEN ALL PARTS REGULARLY. KEEP AWAY FROM MOISTURE AND DIRECT SUNLIGHT. STORE IN A DRY PLACE. FOR INDOOR AND DOMESTIC USE ONLY.

MAXIMUM SAFE LOAD: 10KGS FOR EACH SHELF.









### Step 2:









#### Children have died from furniture tipover.

- · ALWAYS secure it with an anchor device.
- NEVER allow children to stand, climb or hang on drawers, doors, or shelves.
- NEVER open more than one drawer at a time.
- · Place heavy items down low.



This is a permanent label. Do not remove!

## Step 3:



Step 4: Ax2 Bx2



#### TOPPLING FURNITURE WARNING:

- It is strongly recommended that this product is permanently fixed to the wall.
- Please seek professional advice if you are in doubt of what fixing device to use.
- Regularly check that anchors are securely maintained.
- Use safety drawer locks to prevent children climbing.
- Stability of tall items may be affected by thick pile carpet or uneven floors.
- Do not place unanchored televisions on furniture ,