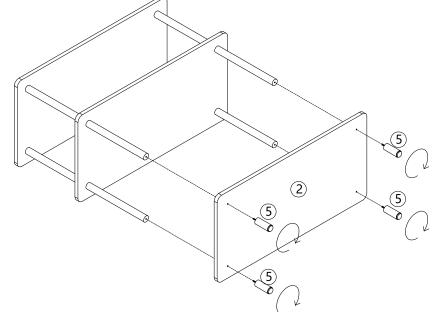

HIS UNIT UNLESS ALL BOLTS AND SCREWS ARE FIRMLY SECURED. FAILURE TO FOLLOW THESE WARNINGS COULD RESULT IN SERIOUS INJURY.

CARE INSTRUCTIONS: TO BE ASSEMBLED ON A CLEAN, DRY AND SMOOTH SURFACE. WIPE CLEAN WITH A SOFT DAMP CLOTH.

NEVER USE SCOURERS, ABRASIVES OR CHEMICAL SOLVENTS. CHECK AND TIGHTEN ALL PARTS REGULARLY. KEEP AWAY FROM MOISTURE AND DIRECT SUNLIGHT. STORE IN A DRY PLACE. FOR INDOOR AND DOMESTIC USE ONLY.

MAXIMUM SAFE LOAD: 10KGS FOR EACH SHELF.









### Step 2:









#### Children have died from furniture tipover.

- · ALWAYS secure it with an anchor device.
- NEVER allow children to stand, climb or hang on drawers, doors, or shelves.
- NEVER open more than one drawer at a time.
- · Place heavy items down low.



This is a permanent label. Do not remove!

## Step 3:



Step 4: Ax2 Bx2



#### TOPPLING FURNITURE WARNING:

- It is strongly recommended that this product is permanently fixed to the wall.
- Please seek professional advice if you are in doubt of what fixing device to use.
- Regularly check that anchors are securely maintained.
- Use safety drawer locks to prevent children climbing.
- Stability of tall items may be affected by thick pile carpet or uneven floors.
- Do not place unanchored televisions on furniture ,

**CAUTION:** for your safety when attaching the anchor fixings, please note the following:

 Check any electrical wires or plumbing inside the wall before drilling any holes (if you are unsure please seek professional advice from a qualified tradesperson).



WARNING: PLEASE SECURE YOUR FURNITURE WITH THE SUPPLIED WALL FIXING. SCAN