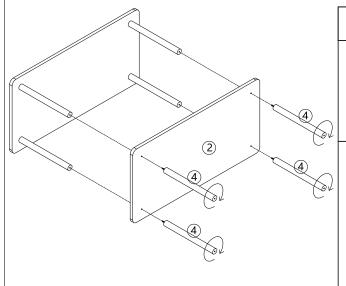

# **Assembly Instructions**

### 43518333 WIDE OAK BOOKSHELF

WARNING: DO NOT STAND, SIT OR LEAN ON THIS UNIT. DO NOT USE THIS UNIT AS A STEP LADDER OR AS A CHOPPING SURFACE. KEEP AWAY FROM CHILDREN AND BABIES. ADULT ASSEMBLY REQUIRED. USE ONLY ON A FLAT SURFACE. DO NOT USE THIS UNIT UNLESS ALL BOLTS AND SCREWS ARE FIRMLY SECURED. FAILURE TO FOLLOW THESE WARNINGS COULD RESULT IN SERIOUS INJURY.

CARE INSTRUCTIONS: TO BE ASSEMBLED ON A CLEAN, DRY AND SMOOTH SURFACE. WIPE CLEAN WITH A SOFT DAMP CLOTH.

NEVER USE SCOURERS, ABRASIVES OR CHEMICAL SOLVENTS. CHECK AND TIGHTEN ALL PARTS REGULARLY. KEEP AWAY FROM MOISTURE AND DIRECT SUNLIGHT. STORE IN A DRY PLACE. FOR INDOOR AND DOMESTIC USE ONLY.

MAXIMUM SAFE LOAD: 10KGS FOR EACH SHELF.









### Step 2:









#### Children have died from furniture tipover.

- · ALWAYS secure it with an anchor device.
- NEVER allow children to stand, climb or hang on drawers, doors, or shelves.
- NEVER open more than one drawer at a time.
- · Place heavy items down low.



This is a permanent label. Do not remove!

## Step 3:



Step 4: Ax2 Bx2



#### TOPPLING FURNITURE WARNING:

- It is strongly recommended that this product is permanently fixed to the wall.
- Please seek professional advice if you are in doubt of what fixing device to use.
- Regularly check that anchors are securely maintained.
- Use safety drawer locks to prevent children climbing.
- Stability of tall items may be affected by thick pile carpet or uneven floors.
- Do not place unanchored televisions on furniture ,

**CAUTION:** for yo