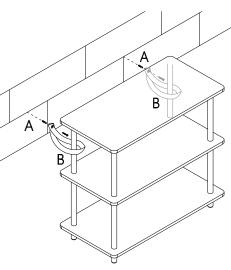

WARNING: PLEASE SECURE YOUR FURNITURE WITH THE SUPPLIED WALL FIXING. SCAN THE CODE FOR MORE INFORMATION.