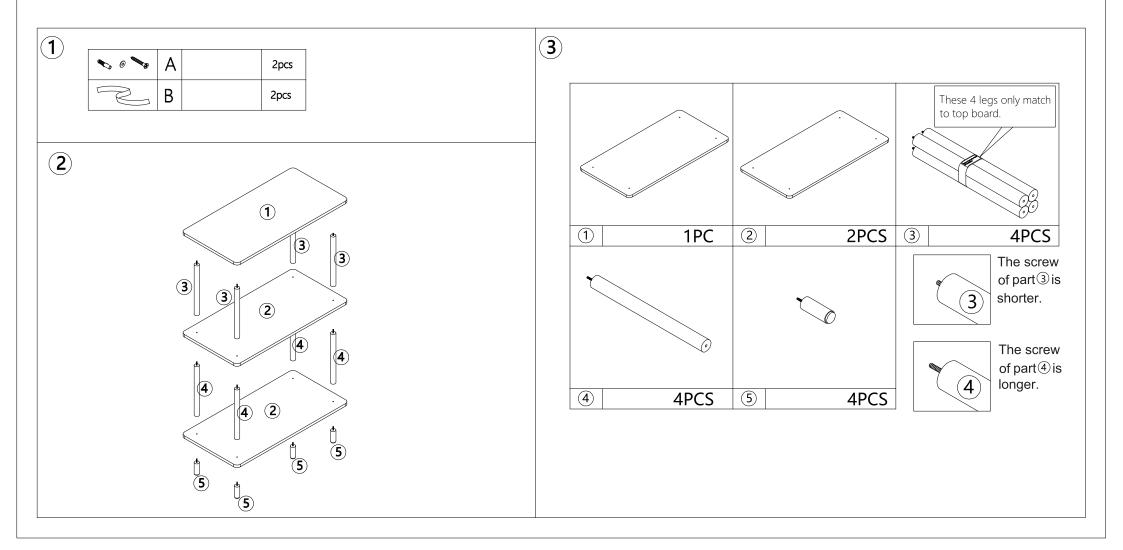

# **Assembly Instructions**

### 43518333 WIDE OAK BOOKSHELF

WARNING: DO NOT STAND, SIT OR LEAN ON THIS UNIT. DO NOT USE THIS UNIT AS A STEP LADDER OR AS A CHOPPING SURFACE. KEEP AWAY FROM CHILDREN AND BABIES. ADULT ASSEMBLY REQUIRED. USE ONLY ON A FLAT SURFACE. DO NOT USE THIS UNIT UNLESS ALL BOLTS AND SCREWS ARE FIRMLY SECURED. FAILURE TO FOLLOW THESE WARNINGS COULD RESULT IN SERIOUS INJURY.

CARE INSTRUCTIONS: TO BE ASSEMBLED ON A CLEAN, DRY AND SMOOTH SURFACE. WIPE CLEAN WITH A SOFT DAMP CLOTH.

NEVER USE SCOURERS, ABRASIVES OR CHEMICAL SOLVENTS. CHECK AND TIGHTEN ALL PARTS REGULARLY. KEEP AWAY FROM MOISTURE AND DIRECT SUNLIGHT. STORE IN A DRY PLACE. FOR INDOOR AND DOMESTIC USE ONLY.

MAXIMUM SAFE LOAD: 10KGS FOR EACH SHELF.









### Step 2:









#### Children have died from furniture tipover.

- · ALWAYS secure it with an anchor device.
- NEVER allow children to stand, climb or hang on drawers, doors, or shelves.
- NEVER open more than one drawer at a time.
- · Place heavy items down low.



This is a permanent label. Do not remove!

## Step 3:



Step 4: Ax2 Bx2



#### TOPPLING FURNITURE WARNING:

- It is strongly recommended that this product is permanently fixed to the wall.
- Please seek professional advice if you are in doubt of what fixing device to use.
- Regularly check that anchors are securely maintained.
- Use safety drawer locks to prevent children climbing.
- Stability of tall items may be affected by thick pile carpet or uneven floors.
- Do not place unanchored televisions on furniture ,