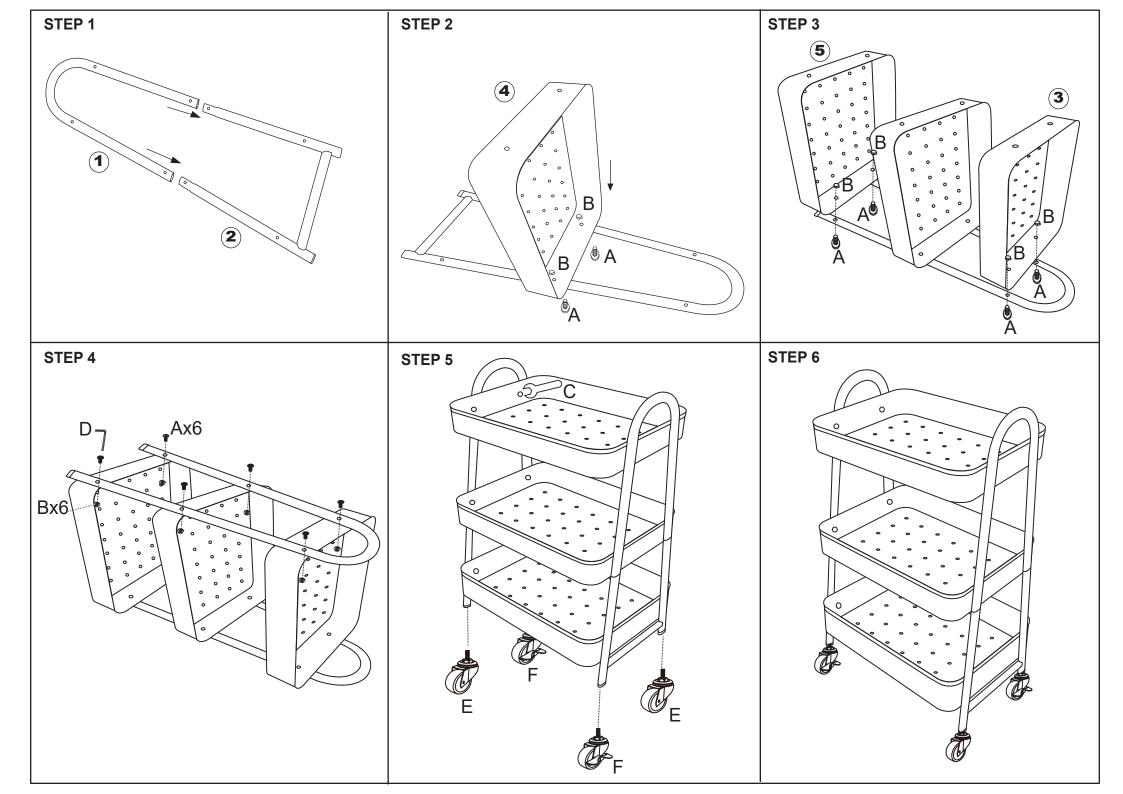

## Assembly Instructions K: 43-520-558 | T: 70-662-290 Green 3 Tier Trolley

## WARNING:

DO NOT STAND, SIT OR LEAN ON THE TROLLEY. USE ONLY ON A FLAT SURFACE. DO NOT USE UNTIL ALL SCREWS, BOLTS AND KNOBS ARE FIRMLY SECURED. THIS PRODUCT CONTAINS SMALL PARTS AND SHARP POINTS, KEEP AWAY FROM CHILDREN AND BABIES. ADULT ASSEMBLY REQUIRED. FAILURE TO FOLLOW THESE WARNINGS COULD RESULT IN SERIOUS INJURY. **MAXIMUM SAFE LOAD: 12KG FOR EACH TRAY.** 