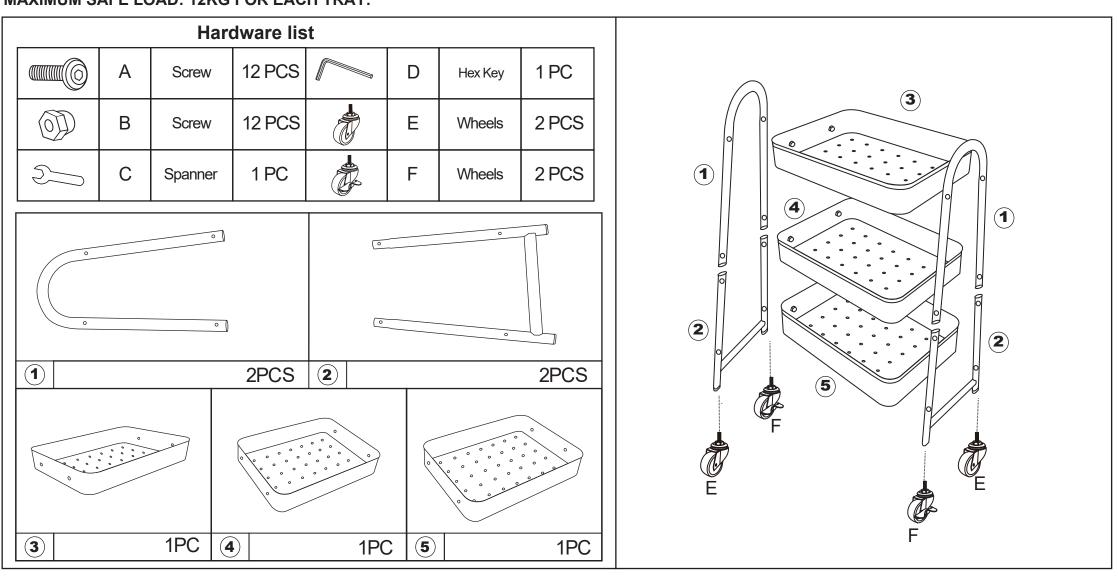

## Assembly Instructions K: 43-520-558 | T: 70-662-290 Green 3 Tier Trolley

## WARNING:

DO NOT STAND, SIT OR LEAN ON THE TROLLEY. USE ONLY ON A FLAT SURFACE. DO NOT USE UNTIL ALL SCREWS, BOLTS AND KNOBS ARE FIRMLY SECURED. THIS PRODUCT CONTAINS SMALL PARTS AND SHARP POINTS, KEEP AWAY FROM CHILDREN AND BABIES. ADULT ASSEMBLY REQUIRED. FAILURE TO FOLLOW THESE WARNINGS COULD RESULT IN SERIOUS INJURY. **MAXIMUM SAFE LOAD: 12KG FOR EACH TRAY.** 