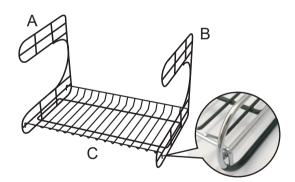

## ASSEMBLY INSTRUCTION

- Step 1: Set up supporting frame A & B, ensuring the short vertical bars are facing inwards. Make sure the ends on C overlap the horizontal bars of frame A & B by inserting the outside hook first.
- Step 2: Assemble D to supporting frame A A following the sequence of (1, 2), (3, 4).