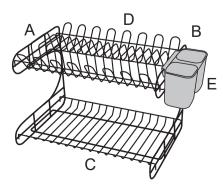

Step 3: Connect cutlery holder E to frame A or B.

Step 4: Place dish rack on tray F.