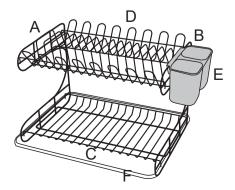

## ASSEMBLY INSTRUCTION

- Step 1: Set up supporting frame A & B, ensuring the short vertical bars are facing inwards. Make sure the ends on C overlap the horizontal bars of frame A & B by inserting the outside hook first.
- Step 2: Assemble D to supporting frame A A following the sequence of (1, 2), (3, 4).

Step 3: Connect cutlery holder E to frame A or B.

Step 4: Place dish rack on tray F.