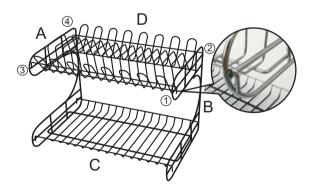

## ASSEMBLY INSTRUCTION

- Step 1: Set up supporting frame A & B, ensuring the short vertical bars are facing inwards. Make sure the ends on C overlap the horizontal bars of frame A & B by inserting the outside hook first.
- Step 2: Assemble D to supporting frame A A following the sequence of (1, 2), (3, 4).