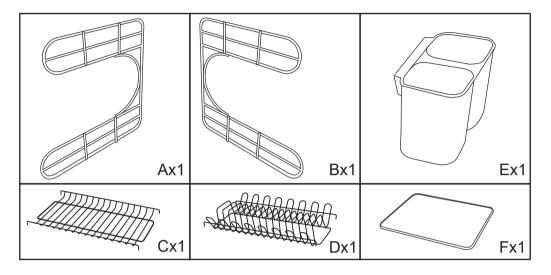

## ASSEMBLY INSTRUCTIONS 42496984 2 TIER DISH RACK WITH BLACK TRAY

## Important:

- 1. Please read this leaflet for instructions on assembly of this dish rack.
- 2. Ensure you have all parts listed before commencing assembly.
- 3. Wash in warm soapy water and dry thoroughly before use.
- 4. Keep this leaflet for future reference.

## PART LIST



## ASSEMBLY INSTRUCTION

- Step 1: Set up supporting frame A & B, ensuring the short vertical bars are facing inwards. Make sure the ends on C overlap the horizontal bars of frame A & B by inserting the outside hook first.
- Step 2: Assemble D to supporting frame A A following the sequence of (1, 2), (3, 4).



Step 3: Connect cutlery holder E to frame A or B.





Step 4: Place dish rack on tray F.