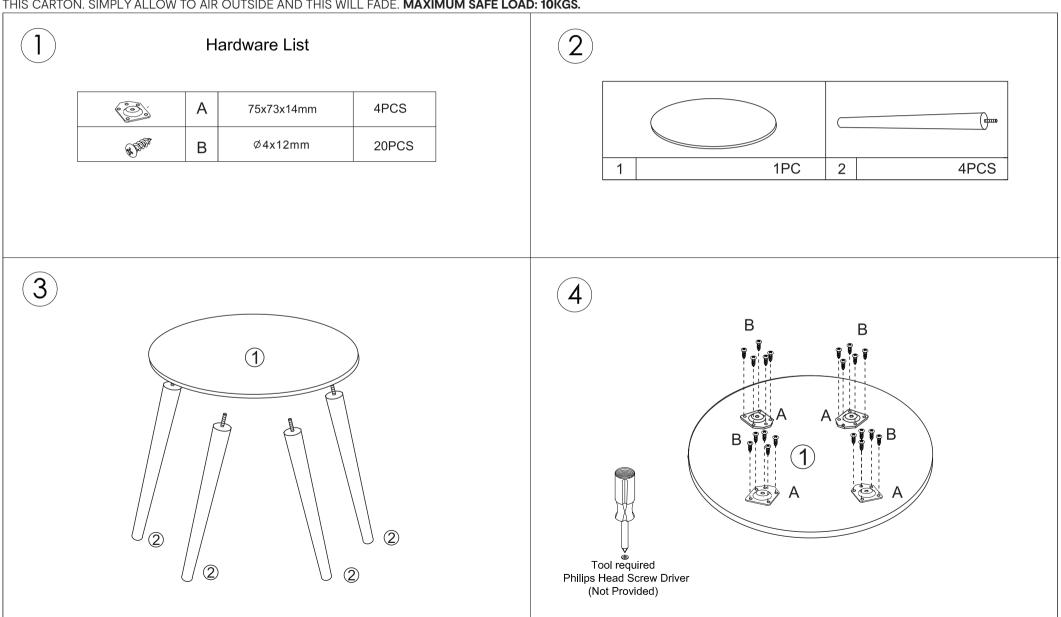

URFACE. WIPE CLEAN WITH A SOFT DAMP CLOTH. NEVER USE SCOURERS, ABRASIVES OR CHEMICAL SOLVENTS. CHECK AND TIGHTEN ALL PARTS REGULARLY. KEEP AWAY FROM MOISTURE AND DIRECT SUNLIGHT. STORE IN A DRY PLACE, FOR INDOOR USE ONLY.

## WARNING!

DO NOT STAND, SIT OR LEAN ON THIS UNIT. DO NOT USE THIS TABLE AS A STEP LADDER OR AS A CHOPPING SURFACE. ENSURE THIS TABLE IS USED ONLY ON A FLAT SURFACE. DO NOT USE THIS TABLE UNLESS ALL BOLTS AND SCREWS ARE FIRMLY SECURED. DO NOT PLACE HOT ITEMS SUCH AS COFFEE CUPS DIRECTLY ON THE SURFACE OF THIS FURNITURE ITEM. KEEP AWAY FROM CHILDREN AND BABIES. THIS PACKAGE CONTAINS SMALL PARTS AND SHARP POINTS. ADULT ASSEMBLY REQUIRED. A MILD ODOUR MAY BE PRESENT WHEN FIRST OPENING THIS CARTON. SIMPLY ALLOW TO AIR OUTSIDE AND THIS WILL FADE. MAXIMUM SAFE LOAD: 10KGS.