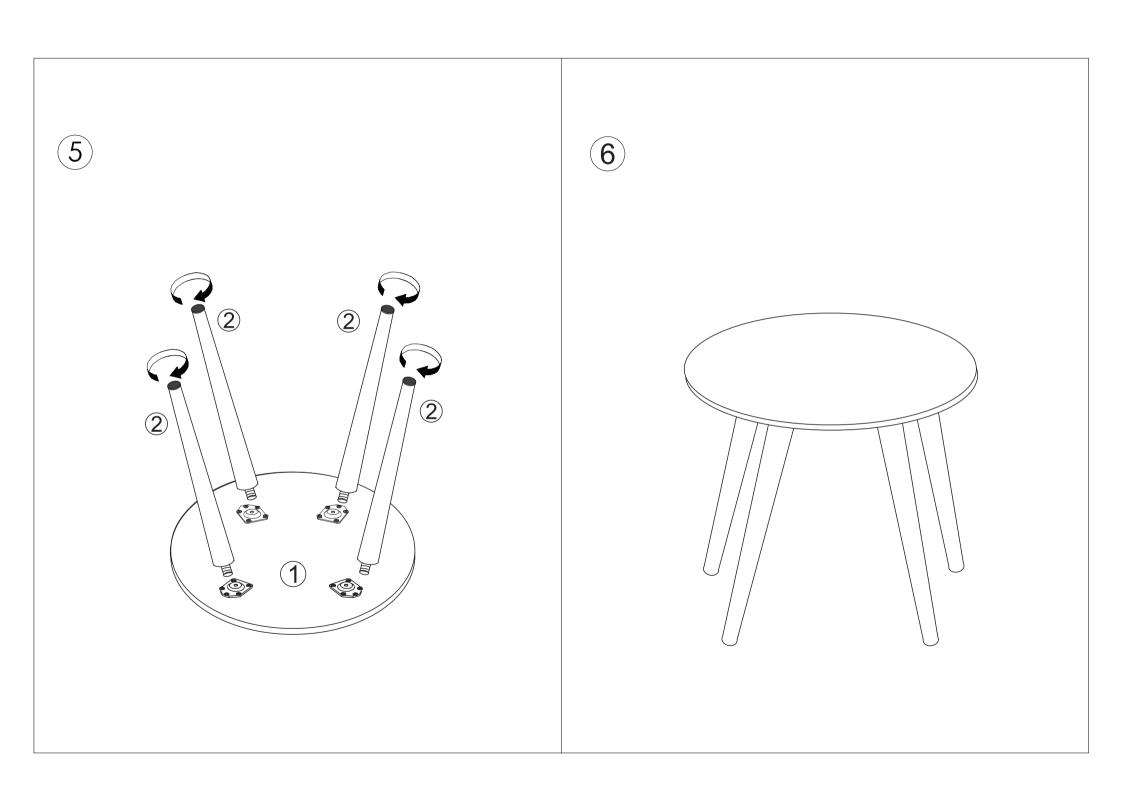

FACE. WIPE CLEAN WITH A SOFT DAMP CLOTH. NEVER USE SCOURERS, ABRASIVES OR CHEMICAL SOLVENTS. CHECK AND TIGHTEN ALL PARTS REGULARLY. KEEP AWAY FROM MOISTURE AND DIRECT SUNLIGHT. STORE IN A DRY PLACE, FOR INDOOR USE ONLY.

## WARNING!

DO NOT STAND, SIT OR LEAN ON THIS UNIT. DO NOT USE THIS TABLE AS A STEP LADDER OR AS A CHOPPING SURFACE. ENSURE THIS TABLE IS USED ONLY ON A FLAT SURFACE. DO NOT USE THIS TABLE UNLESS ALL BOLTS AND SCREWS ARE FIRMLY SECURED. DO NOT PLACE HOT ITEMS SUCH AS COFFEE CUPS DIRECTLY ON THE SURFACE OF THIS FURNITURE ITEM. KEEP AWAY FROM CHILDREN AND BABIES. THIS PACKAGE CONTAINS SMALL PARTS AND SHARP POINTS. ADULT ASSEMBLY REQUIRED. A MILD ODOUR MAY BE PRESENT WHEN FIRST OPENING THIS CARTON. SIMPLY ALLOW TO AIR OUTSIDE AND THIS WILL FADE. MAXIMUM SAFE LOAD: 10KGS.