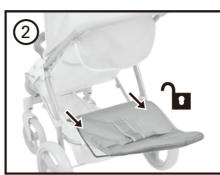

## Twin Stroller Instruction Manual

Assembly:

Lock the rear wheels

Lock the front wheels

Lock the second seat