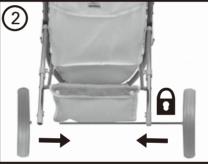

## Twin Stroller Instruction Manual

Assembly:

Lock the rear wheels

Lock the front wheels

Lock the second seat