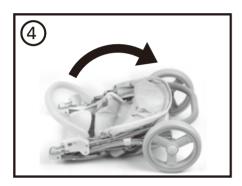

## Twin Stroller Instruction Manual

Disassembly:

Press the button to disassemble the wheels.

Disassembly the second seat.

Move up the metal lockers and pull up the plastic lockers at the same time.