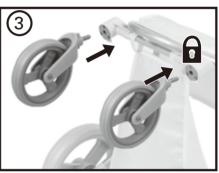

## Twin Stroller Instruction Manual

Assembly:

Lock the rear wheels

Lock the front wheels

Lock the second seat