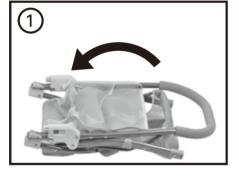

## Twin Stroller Instruction Manual

Disassembly:

Press the button to disassemble the wheels.

Disassembly the second seat.

Move up the metal lockers and pull up the plastic lockers at the same time.