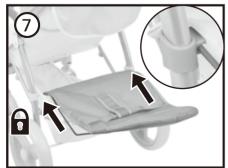

## Twin Stroller Instruction Manual

Disassembly:

Press the button to disassemble the wheels.

Disassembly the second seat.

Move up the metal lockers and pull up the plastic lockers at the same time.