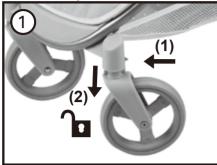

## Twin Stroller Instruction Manual

Assembly:

Lock the rear wheels

Lock the front wheels

Lock the second seat