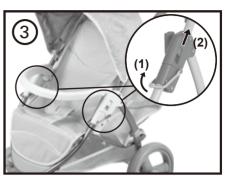

## Twin Stroller Instruction Manual

Disassembly:

Press the button to disassemble the wheels.

Disassembly the second seat.

Move up the metal lockers and pull up the plastic lockers at the same time.