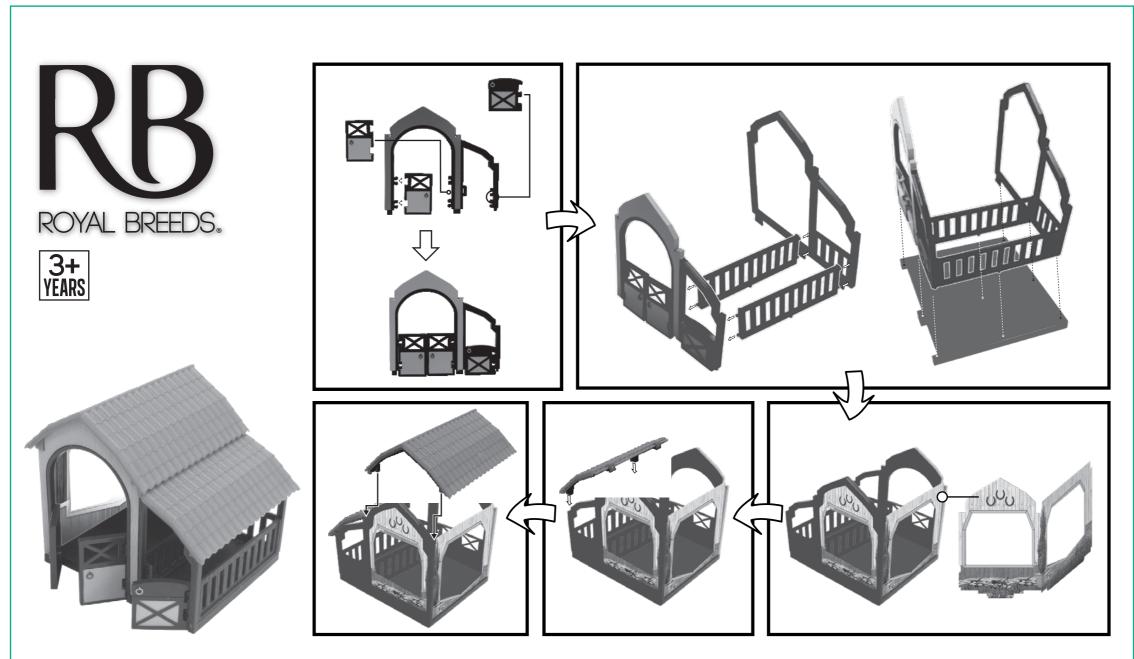

PLEASE KEEP THE PACKAGING AND INSTRUCTION SHEET FOR FUTURE REFERENCE. PRODUCT MAY VARY SLIGHTLY FROM IMAGE SHOWN. ADULT ASSEMBLY REQUIRED.

**WARNING: FOR SAFETY REASONS,** REMOVE ALL TAGS, LABLES AND PLASTIC FASTENERS BEFORE GIVING THIS TOY TO YOUR CHILD.