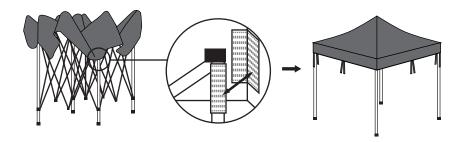

#### Step 1

Unfold the metal tube frame to about 2 x 2 m.

Step 2

Take the Cover on the top of metal tube frame, then fix the cover to the metal tube frame at 4 corners by velcro, unfold the metal tube frame as large as possible till lock the tube by button.