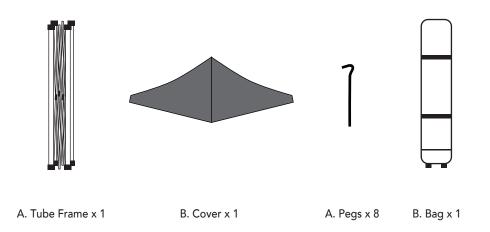

## **Deluxe Gazebo**

KC 42768531

Parts 01



### **WARNING & CARF INSTRUCTION**

02

#### WARNING:

- · KEEP ALL THE FLAMES AND HEAT SOURCES AWAY FROM THIS PRODUCT.
- · THIS GAZEBO IS NOT A PERMANENT STRUCTURE.
- · DON'T SET UP OR CONTINUE TO USE IN RAIN, WIND, OR IN ADVERSE WEATHER CONDITIONS.
- · DON'T USE BBQ'S OR BUILD FIRES UNDER THE CANOP.
- · ENSURE GAZEBO SECURED TO THE GROUND WITH PEGS.
- · CAREFUL NOT TO GET FINGERS CAUGHT WHEN FOLDING/UNFOLDING THIS PRODUCT.

#### CARE INSTRUCTION:

- · WIPE CLEAN WITH A DAMP CLOTH.
- · DO NOT USE ABRASIVE MATERIALS AND SOLVENTS.
- · STORE IN A CLEAN, DRY AREA WHEN NOT IN USE, AND ENSURE THAT THE GAZEBO IS COMPLETELY DRY BEFORE STORING.
- · HANDLE WITH CARE WHEN CONNECTING POLES TOGETHER.
- · LONG EXPOSURE TO THE SUN MAY RESULT IN SOME LOSS OF COLOUR.

## **Deluxe Gazebo**

KC 42768531