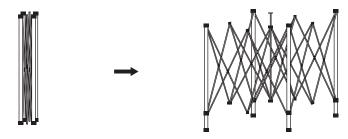

#### Step 1

Unfold the metal tube frame to about 2 x 2 m.

Step 2

Take the Cover on the top of metal tube frame, then fix the cover to the metal tube frame at 4 corners by velcro, unfold the metal tube frame as large as possible till lock the tube by button.