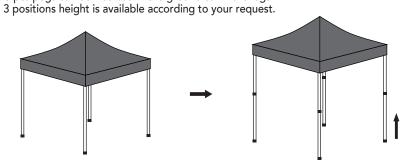

Step 3

Extend the leg from the bottom to adjust the height of the 4 legs, then tie all the belt to metal tube. Note: 8 pcs pegs can be inserted in the ground to fix the legs.

Made in China