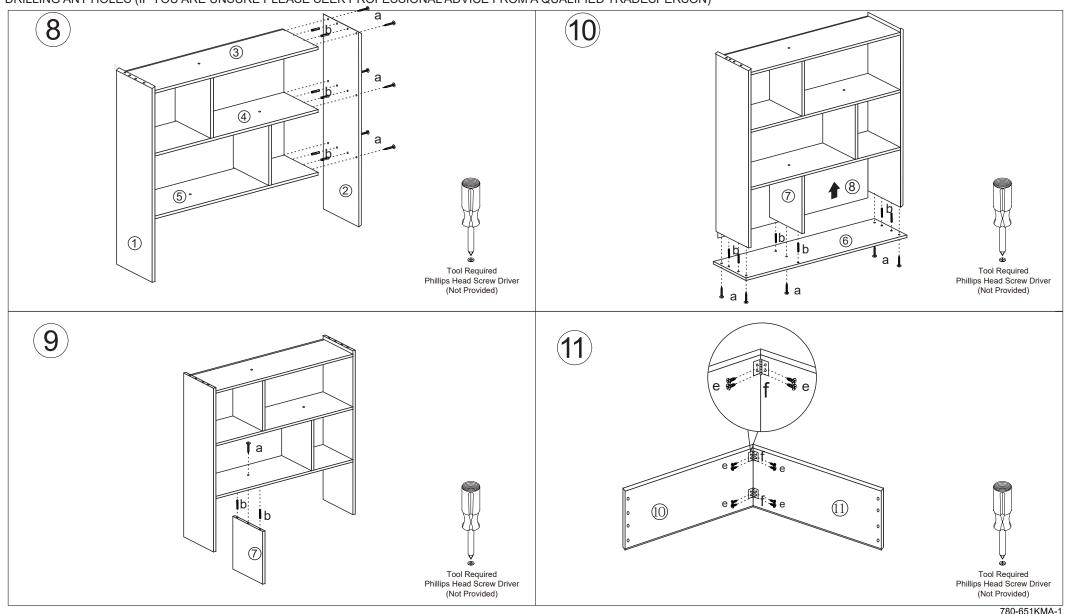

CAUTION: FOR YOUR SAFETY WHEN ATTACHING THE WALL FIXINGS, PLEASE NOTE THE FOLLOWING: CHECK ANY ELECTRICAL WIRES OR PLUMBING INSIDE THE WALL BEFORE DRILLING ANY HOLES (IF YOU ARE UNSURE PLEASE SEEK PROFESSIONAL ADVICE FROM A QUALIFIED TRADESPERSON)

**CAUTION:** FOR YOUR SAFETY WHEN ATTACHING THE WALL FIXINGS, PLEASE NOTE THE FOLLOWING: CHECK ANY ELECTRICAL WIRES OR PLUMBING INSIDE THE WALL BEFORE DRILLING ANY HOLES (IF YOU ARE UNSURE PLEASE SEEK PROFESSIONAL ADVICE FROM A QUALIFIED TRADESPERSON)