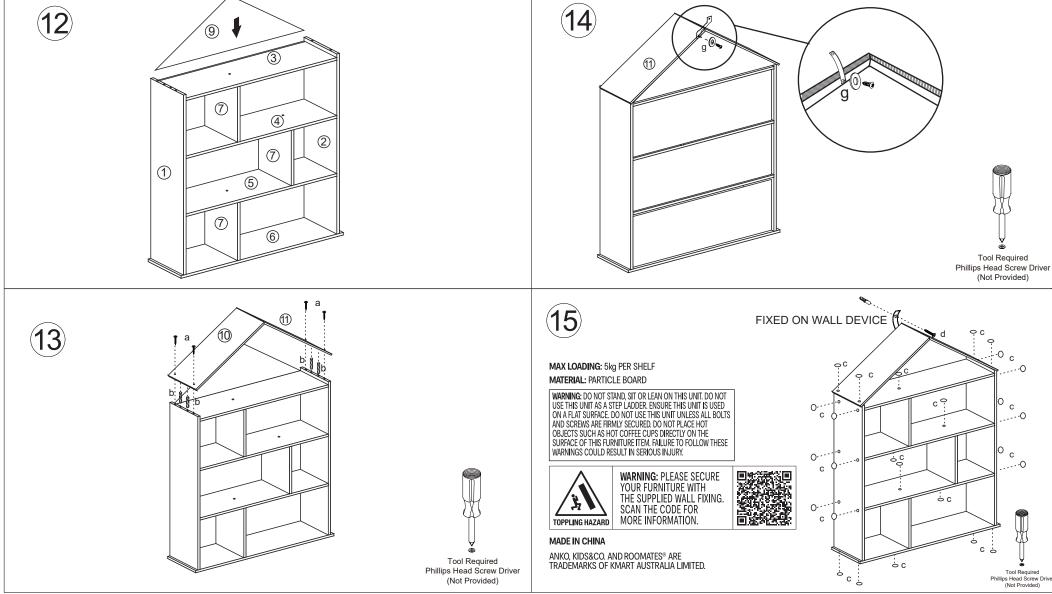

CARE INSTRUCTION: WIPE CLEAN WITH A SOFT DAMP CLOTH. NEVER USE SCOURERS, ABRASIVES OR CHEMICAL SOLVENTS. KEEP AWAY FROM MOISTURE AND DIRECT SUNLIGHT. STORE IN A DRY PLACE FOR INDOOR ONLY. MAXIMUM SAFE LOAD LIMIT FOR EACH CUBE: 5kg PER SHELF.

USER INSTRUCTIONS FOR WALL FIXINGS: IT IS STRONGLY RECOMMENDED THAT THIS PRODUCT IS PERMANENTLY FIXED TO THE WALL. PLEASE SEEK PROFESSIONAL ADVICE IF YOU ARE IN DOUBT OF WHAT FIXING DEVICE TO USE. REGULARLY CHECK THAT WALL FIXINGS ARE SECURELY MAINTAINED. STABILITY OF TALL ITEMS MAY BE AFFECTED BY THICK PILE CARPET OR UNEVEN FLOORS.

CAUTION: FOR YOUR SAFETY WHEN ATTACHING THE WALL FIXINGS, PLEASE NOTE THE FOLLOWING: CHECK ANY ELECTRICAL WIRES OR PLUMBING INSIDE THE WALL BEFORE DRILLING ANY HOLES (IF YOU ARE UNSURE PLEASE SEEK PROFESSIONAL ADVICE FROM A QUALIFIED TRADESPERSON)

**CAUTION:** FOR YOUR SAFETY WHEN ATTACHING THE WALL FIXINGS, PLEASE NOTE THE FOLLOWING: CHECK ANY ELECTRICAL WIRES OR PLUMBING INSIDE THE WALL BEFORE DRILLING ANY HOLES (IF YOU ARE UNSURE PLEASE SEEK PROFESSIONAL ADVICE FROM A QUALIFIED TRADESPERSON)