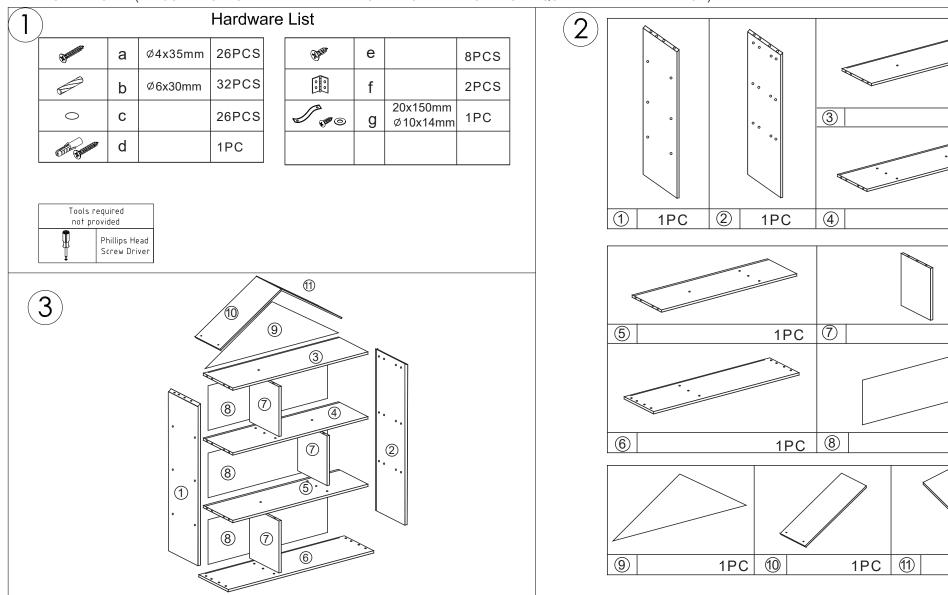

PLEASE READ THESE INSTRUCTIONS CAREFULLY. PLEASE ENSURE YOU HAVE ALL PARTS BEFORE YOU START ASSEMBLING. ASSEMBLE ON A CLEAN SOFT CARPETED SURFACE TO AVOID SCRATCHING THE SURFACE OF THE UNIT. WARNING: THIS PACKAGE CONTAINS SMALL PARTS AND SHARP POINTS, KEEP AWAY FROM CHILDREN AND BABIES UNTIL ASSEMBLY IS COMPLETED

1PC

1PC

1PC

3PCS

3PCS

PLEASE READ THESE INSTRUCTIONS CAREFULLY. PLEASE ENSURE YOU HAVE ALL PARTS BEFORE YOU START ASSEMBLING. ASSEMBLE ON A CLEAN SOFT CARPETED SURFACE TO AVOID SCRATCHING THE SURFACE OF THE UNIT. WARNING: THIS PACKAGE CONTAINS SMALL PARTS AND SHARP POINTS, KEEP AWAY FROM CHILDREN AND BABIES UNTIL ASSEMBLY IS COMPLETED

PLEASE READ THESE INSTRUCTIONS CAREFULLY. PLEASE ENSURE YOU HAVE ALL PARTS BEFORE YOU START ASSEMBLING. ASSEMBLE ON A CLEAN SOFT CARPETED SURFACE. TO AVOID SCRATCHING THE SURFACE OF THE UNIT. WARNING: THIS PACKAGE CONTAINS SMALL PARTS AND SHARP POINTS. KEEP AWAY FROM CHILDREN AND BABIES UNTIL ASSEMBLY IS COMPLETED