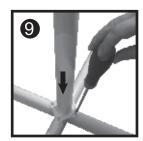

## STEP 2: ASSEMBLE PEDESTAL STAND, BASE AND HEAD

Assemble the **Cross Base** and remove the 4 fasteners.

Fix the **Pole** on the cross base and refit the 4 fasteners and tighten.

Drop the **Base Cover** over the cross base.