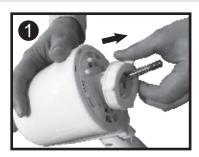

## STEP 1: INSTALL SAFETY GRILLE AND FAN BLADE

First take the **Motor Assembly** and unscrew the **Locking Nut** (anticlockwise) and remove the protective plastic sleeve from the motor spindle shaft.

Place the **Back Safety Grille** into position ensuring the safety grille fits onto the locating lugs. (\*Note: The handle on the back of the grille will be at the top if this is done correctly.)

Fix the back safety grille into position by screwing the Locking Nut (clockwise) tightly by hand. (Note: Do not over tighten the locking nut.)

Place the **Fan Blade** onto the motor spindle.

Fix the blade into place by gently hand tightening the **Spinner Nut** (anticlockwise) onto the end of the motor spindle.