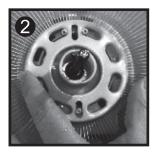

## STEP 1: INSTALL SAFETY GRILLE AND FAN BLADE

First take the **Motor Assembly** and unscrew the **Locking Nut** (anticlockwise) and remove the protective plastic sleeve from the motor spindle shaft.

Place the **Back Safety Grille** into position ensuring the safety grille fits onto the locating lugs. (\*Note: The handle on the back of the grille will be at the top if this is done correctly.)

Fix the back safety grille into position by screwing the Locking Nut (clockwise) tightly by hand. (Note: Do not over tighten the locking nut.)

Place the **Fan Blade** onto the motor spindle.

Fix the blade into place by gently hand tightening the **Spinner Nut** (anticlockwise) onto the end of the motor spindle.