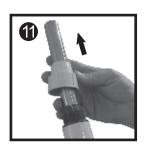

Loosen the **Height Adjustable Locking Ring** and extend the support pole to your desired height.

(Note: The metal pole may have sunk into the metal body occasionally. Simply unscrew the locking ring, tip the pole up side down and you will find it.)