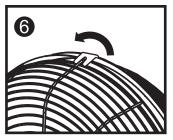

Place the **Front Safety Grille** into position and secure it by closing the clips over the outer rim.

Using the **Small Nut and Bolt**, fasten the two grilles together.