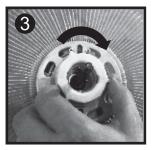

Fix the back safety grille into position by screwing the Locking Nut (clockwise) tightly by hand. (Note: Do not over tighten the locking nut.)

Place the **Fan Blade** onto the motor spindle.

Fix the blade into place by gently hand tightening the **Spinner Nut** (anticlockwise) onto the end of the motor spindle.

Place the **Front Safety Grille** into position and secure it by closing the clips over the outer rim.

Using the **Small Nut and Bolt**, fasten the two grilles together.