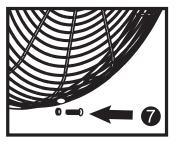

Place the **Front Safety Grille** into position and secure it by closing the clips over the outer rim.

Using the **Small Nut and Bolt**, fasten the two grilles together.