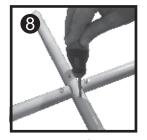

## STEP 2: ASSEMBLE PEDESTAL STAND, BASE AND HEAD

Assemble the **Cross Base** and remove the 4 fasteners.

Fix the **Pole** on the cross base and refit the 4 fasteners and tighten.

Drop the **Base Cover** over the cross base.