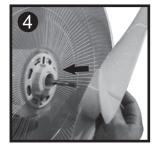

Retighten the Height Adjustable Locking Ring to prevent slipping.

Take the fan assembly and place it onto the pole and tighten the **Pole Screw** by hand.

If you are missing a part or having troubles when assembling the fan, please feel free to call our friendly customer service team on our toll free number: 1300 105 888 or via email info@hegroup.com.au. We will be glad to assist you.