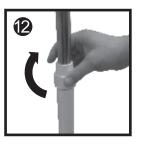

Retighten the Height Adjustable Locking Ring to prevent slipping.

Take the fan assembly and place it onto the pole and tighten the **Pole Screw** by hand.

If you are missing a part or having troubles when assembling the fan, please feel free to call our friendly customer service team on our toll free number: 1300 105 888 or via email info@hegroup.com.au. We will be glad to assist you.