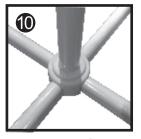

## STEP 2: ASSEMBLE PEDESTAL STAND, BASE AND HEAD

Assemble the **Cross Base** and remove the 4 fasteners.

Fix the **Pole** on the cross base and refit the 4 fasteners and tighten.

Drop the **Base Cover** over the cross base.