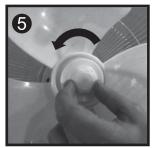

Fix the back safety grille into position by screwing the Locking Nut (clockwise) tightly by hand. (Note: Do not over tighten the locking nut.)

Place the **Fan Blade** onto the motor spindle.

Fix the blade into place by gently hand tightening the **Spinner Nut** (anticlockwise) onto the end of the motor spindle.