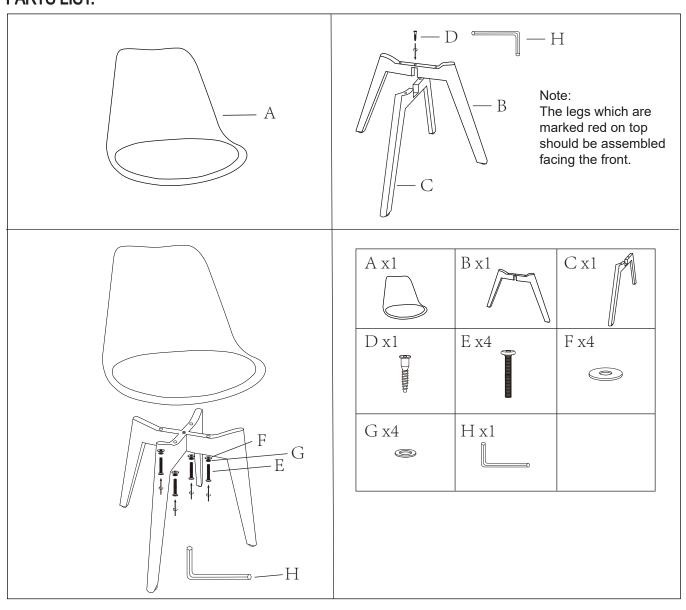

# ASSEMBLY INSTRUCTIONS

### **MATERIAL:**

PP(POLYPROPYLENE) CHAIR, PU(POLYURETHANE) SEAT, BEECH WOOD.

### **CARE INSTRUCTIONS:**

WIPE CLEAN WITH A SOFT CLOTH.

DO NOT USE ABRASIVE MATERIALS AND SOLVENTS.

CHECK AND TIGHTEN ALL PARTS REGULARLY.

STORE IN A DRY PLACE. FOR INDOOR AND DOMESTIC USE ONLY.

### **WARNING:**

THIS PACKAGE CONTAINS SMALL PARTS AND SHARP POINTS, KEEP AWAY FROM CHILDREN AND BABIES UNTIL ASSEMBLY IS COMPLETED.

DO NOT STAND ON THE CHAIR. DO NOT USE THIS CHAIR AS A STEP LADDER. USE FOR ONE PERSON ONLY. DO NOT KNOCK OR DRAG THE PRODUCT. DO NOT USE THE CHAIR UNLESS ALL BOLTS AND SCREWS ARE FIRMLY SECURED. USE ONLY ON A FLAT SURFACE.

FAILURE TO FOLLOW THESE WARNINGS COULD RESULT IN SERIOUS INJURY.

## **MAXIMUM LOADING WEIGHT: 100KG**

## PARTS LIST: