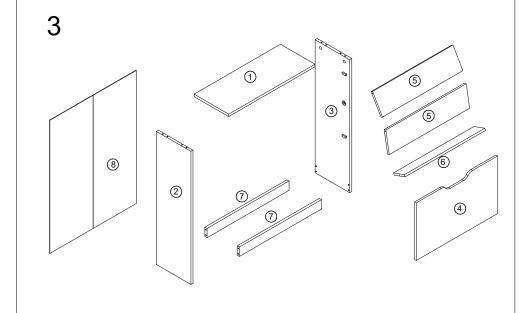

6x30mm   | 8pcs |
|          | d |          | 4pcs |
| 0        | е |          | 4pcs |
|          | f |          | 2pcs |
|          | g |          | 2pcs |

|                                         | h | M4x12mm               | 12pcs |
|-----------------------------------------|---|-----------------------|-------|
| 9                                       | i |                       | 4pcs  |
| 8                                       | j |                       | 16pcs |
|                                         | k | M4x25mm               | 12pcs |
| J                                       | I | 20x150mm<br>Ø3.5x12mm | 2pcs  |
| ( ) ( ) ( ) ( ) ( ) ( ) ( ) ( ) ( ) ( ) | m | Ø6x30mm<br>Ø4x35mm    | 2pcs  |
| <b>Chilitis</b>                         | n | M4x13mm               | 4pcs  |



2