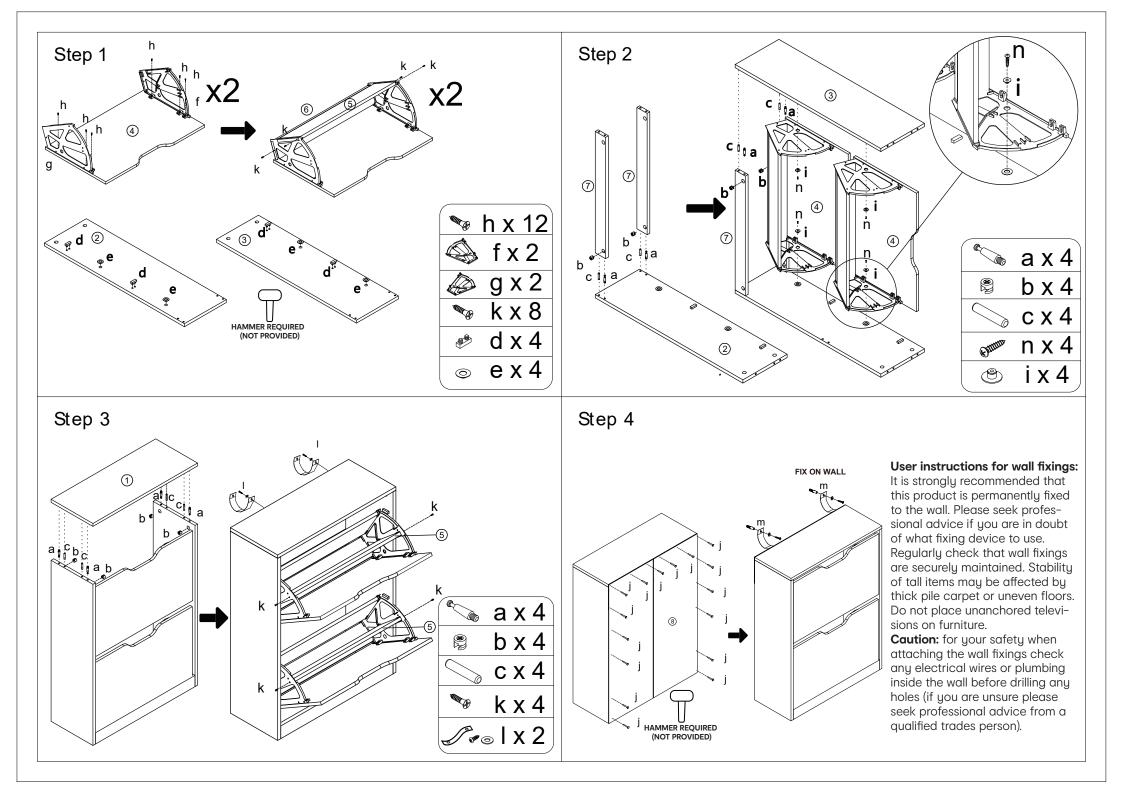

## **Assembly Instructions**

TOOLS REQUIRED: PHILLIPS HEAD SCREWDRIVER, HAMMER (NOT PROVIDED).

## **WARNING:**

THIS PACKAGE CONTAINS SMALL PARTS AND SHARP POINTS. KEEP AWAY FROM CHILDREN AND BABIES. MAXIMUM SAFE LOAD: 10KG FOR TOP PANEL, 5KG FOR INSIDE DRAWER. IT IS STRONGLY RECOMMENDED THAT THIS PRODUCT IS PERMANENTLY FIXED TO THE WALL.

## **Hardware List**

|          | а | 6x35mm   | 8pcs |
|----------|---|----------|------|
| <b>®</b> | b | 15x9.5mm | 8pcs |
|          | С | 6x30mm   | 8pcs |
|          | d |          | 4pcs |
| 0        | е |          | 4pcs |
|          | f |          | 2pcs |
|          | g |          | 2pcs |

|                                         | h | M4x12mm               | 12pcs |
|-----------------------------------------|---|-----------------------|-------|
| 9                                       | i |                       | 4pcs  |
| 8                                       | j |                       | 16pcs |
|                                         | k | M4x25mm               | 12pcs |
| J                                       | I | 20x150mm<br>Ø3.5x12mm | 2pcs  |
| ( ) ( ) ( ) ( ) ( ) ( ) ( ) ( ) ( ) ( ) | m | Ø6x30mm<br>Ø4x35mm    | 2pcs  |
| <b>Chilitis</b>                         | n | M4x13mm               | 4pcs  |

2