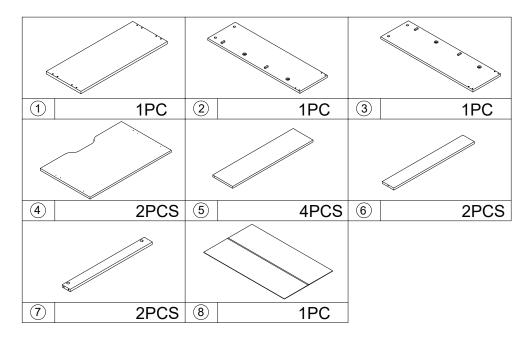

m   | 8pcs |
|          | d |          | 4pcs |
| 0        | е |          | 4pcs |
|          | f |          | 2pcs |
|          | g |          | 2pcs |

|                                         | h | M4x12mm               | 12pcs |
|-----------------------------------------|---|-----------------------|-------|
| 9                                       | i |                       | 4pcs  |
| 8                                       | j |                       | 16pcs |
|                                         | k | M4x25mm               | 12pcs |
| J                                       | I | 20x150mm<br>Ø3.5x12mm | 2pcs  |
| ( ) ( ) ( ) ( ) ( ) ( ) ( ) ( ) ( ) ( ) | m | Ø6x30mm<br>Ø4x35mm    | 2pcs  |
| <b>Chilitis</b>                         | n | M4x13mm               | 4pcs  |



2