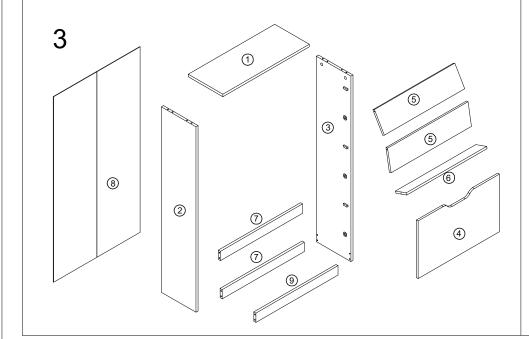

|  |
|----------|---|----------|-------|--|
|          | а | 6x35mm   | 10pcs |  |
| <b>®</b> | b | 15x9.5mm | 10pcs |  |
|          | С | 6x30mm   | 10pcs |  |
|          | d |          | 6pcs  |  |
| 0        | е |          | 6pcs  |  |
|          | f |          | 3pcs  |  |
|          | g |          | 3pcs  |  |

| II E LISI |   |                       |       |  |
|-----------|---|-----------------------|-------|--|
|           | h | M4x12mm               | 18pcs |  |
| •         | i |                       | 6pcs  |  |
| ~         | j |                       | 18pcs |  |
|           | k | M4x25mm               | 18pcs |  |
| J. 60     | ı | 20x150mm<br>Ø3.5x12mm | 2pcs  |  |
| 0 m       | m | Ø6x30mm<br>Ø4x35mm    | 2pcs  |  |
| Catatan   | n | M4x13mm               | 6pcs  |  |



## 2