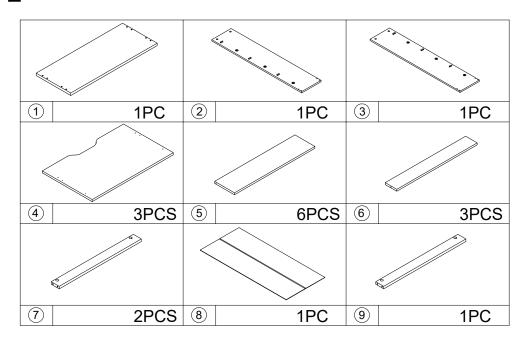

|----------|---|----------|-------|--|
|          | а | 6x35mm   | 10pcs |  |
| <b>®</b> | b | 15x9.5mm | 10pcs |  |
|          | С | 6x30mm   | 10pcs |  |
|          | d |          | 6pcs  |  |
| 0        | е |          | 6pcs  |  |
|          | f |          | 3pcs  |  |
|          | g |          | 3pcs  |  |

| II E LISI |   |                       |       |  |
|-----------|---|-----------------------|-------|--|
|           | h | M4x12mm               | 18pcs |  |
| •         | i |                       | 6pcs  |  |
| ~         | j |                       | 18pcs |  |
|           | k | M4x25mm               | 18pcs |  |
| J. 60     | ı | 20x150mm<br>Ø3.5x12mm | 2pcs  |  |
| 0 m       | m | Ø6x30mm<br>Ø4x35mm    | 2pcs  |  |
| Catatan   | n | M4x13mm               | 6pcs  |  |



## 2