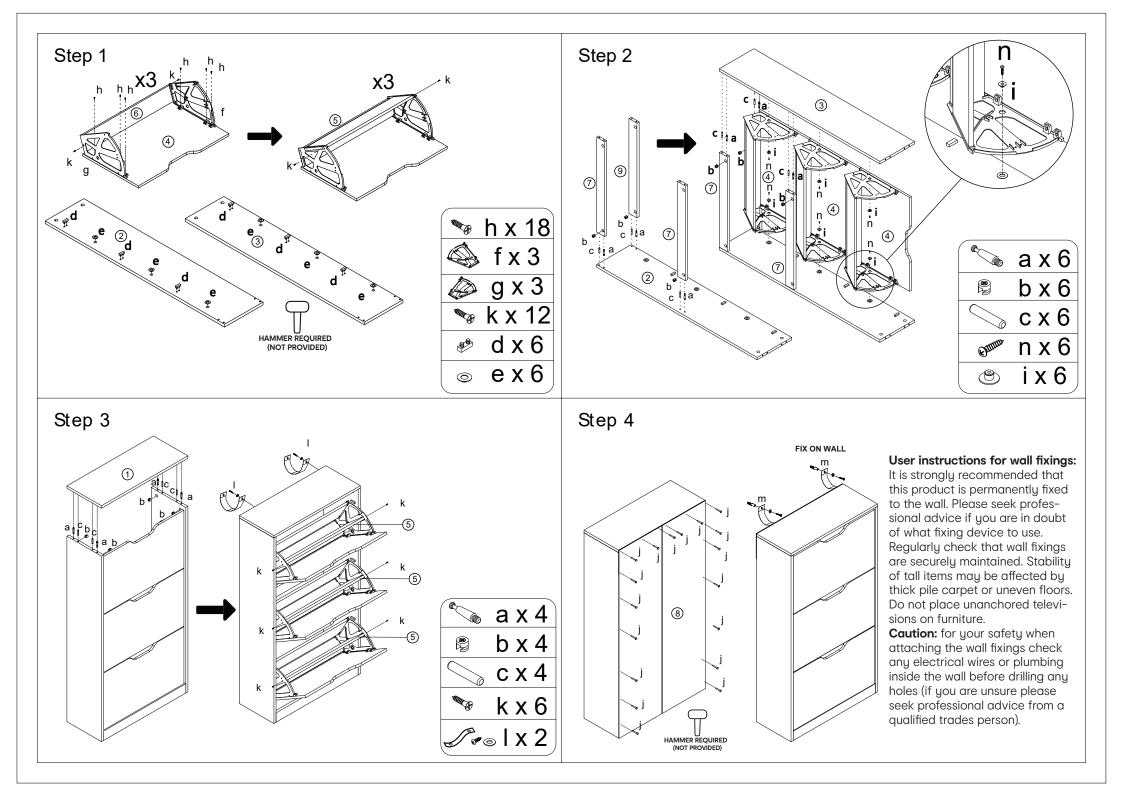

## **Assembly Instructions**

TOOLS REQUIRED: PHILLIPS HEAD SCREWDRIVER, HAMMER (NOT PROVIDED).

## **WARNING:**

THIS PACKAGE CONTAINS SMALL PARTS AND SHARP POINTS. KEEP AWAY FROM CHILDREN AND BABIES. MAXIMUM SAFE LOAD: 10KG FOR TOP PANEL, 5KG FOR INSIDE DRAWER. IT IS STRONGLY RECOMMENDED THAT THIS PRODUCT IS PERMANENTLY FIXED TO THE WALL.

## 1 Hardware List

|          |   | Haiuw    |       |  |
|----------|---|----------|-------|--|
|          | а | 6x35mm   | 10pcs |  |
| <b>®</b> | b | 15x9.5mm | 10pcs |  |
|          | С | 6x30mm   | 10pcs |  |
|          | d |          | 6pcs  |  |
| 0        | е |          | 6pcs  |  |
|          | f |          | 3pcs  |  |
|          | g |          | 3pcs  |  |

| II E LISI |   |                       |       |  |
|-----------|---|-----------------------|-------|--|
|           | h | M4x12mm               | 18pcs |  |
| •         | i |                       | 6pcs  |  |
| ~         | j |                       | 18pcs |  |
|           | k | M4x25mm               | 18pcs |  |
| J. 60     | ı | 20x150mm<br>Ø3.5x12mm | 2pcs  |  |
| 0 m       | m | Ø6x30mm<br>Ø4x35mm    | 2pcs  |  |
| Catatan   | n | M4x13mm               | 6pcs  |  |