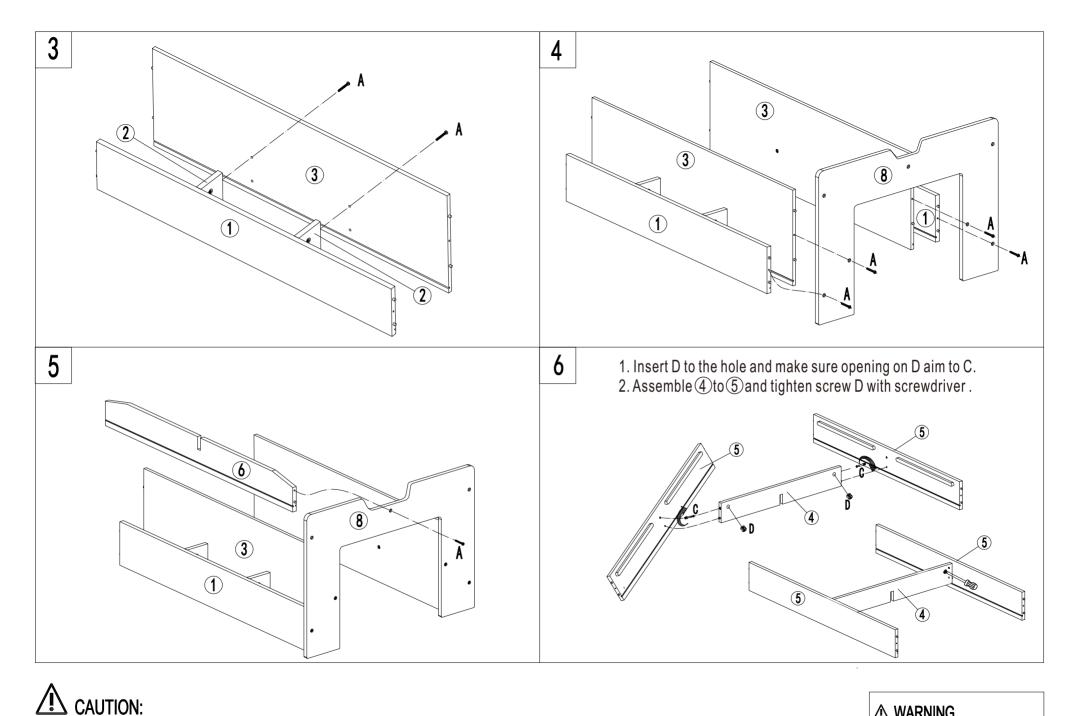

## **Assembly Instructions**

ADULT ASSEMBLY IS REQUIRED. HARDWARE CONTAINS SCREWS WITH SHARP POINTS. KEEP UNASSEMBLED PARTS OUT OF THE REACH OF SMALL CHILDREN. ADULT SUPERVISION IS RECOMMENDED. THIS IS A TOY TABLE, PLEASE USE AS INTENDED. DO NOT SIT OR STAND ON THE TABLE. MAX.LOAD:5KG.

WARNING
 CHOKING HAZARD-SMALL PARTS.
 NOT SUITABLE FOR CHILDREN UNDER 3 YEARS.

WARNING
CHOKING HAZARD-SMALL PARTS.
NOT SUITABLE FOR CHILDREN UNDER 3 YEARS.

ADULT ASSEMBLY IS REQUIRED. HARDWARE CONTAINS SCREWS WITH SHARP POINTS. KEEP UNASSEMBLED PARTS OUT OF THE REACH OF SMALL CHILDREN. ADULT SUPERVISION IS RECOMMENDED. THIS IS A TOY TABLE, PLEASE USE AS INTENDED. DO NOT SIT OR STAND ON THE TABLE. MAX.LOAD:5KG.

ADULT ASSEMBLY IS REQUIRED. HARDWARE CONTAINS SCREWS WITH SHARP POINTS. KEEP UNASSEMBLED PARTS OUT OF THE REACH OF SMALL CHILDREN. ADULT SUPERVISION IS RECOMMENDED. THIS IS A TOY TABLE, PLEASE USE AS INTENDED. DO NOT SIT OR STAND ON THE TABLE. MAX.LOAD:5KG.

WARNING
 CHOKING HAZARD-SMALL PARTS.
 NOT SUITABLE FOR CHILDREN UNDER 3 YEARS.