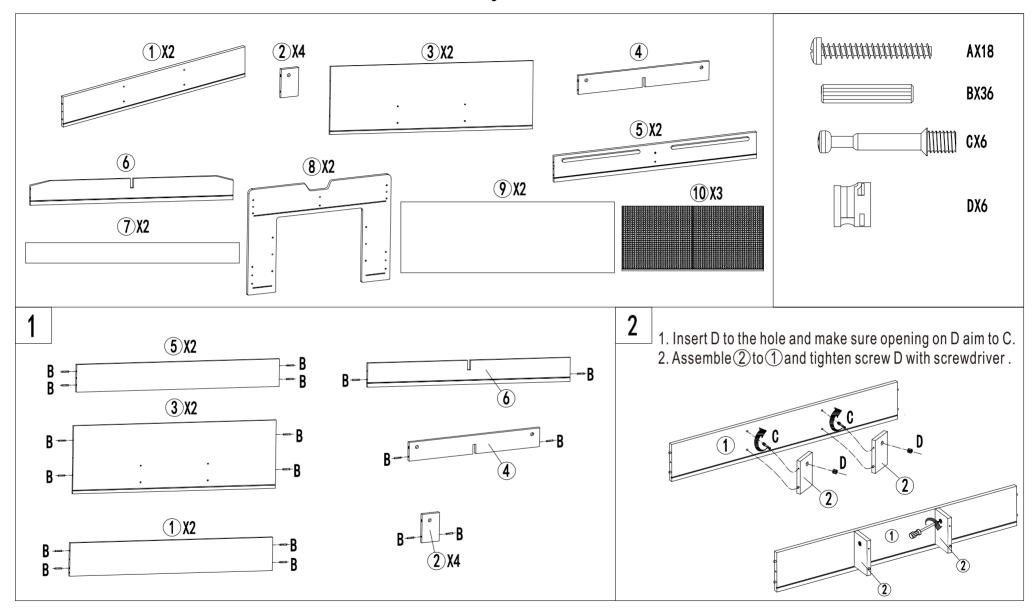

## **Assembly Instructions**

ADULT ASSEMBLY IS REQUIRED. HARDWARE CONTAINS SCREWS WITH SHARP POINTS. KEEP UNASSEMBLED PARTS OUT OF THE REACH OF SMALL CHILDREN. ADULT SUPERVISION IS RECOMMENDED. THIS IS A TOY TABLE, PLEASE USE AS INTENDED. DO NOT SIT OR STAND ON THE TABLE. MAX.LOAD:5KG.

WARNING
 CHOKING HAZARD-SMALL PARTS.
 NOT SUITABLE FOR CHILDREN UNDER 3 YEARS.

WARNING
CHOKING HAZARD-SMALL PARTS.
NOT SUITABLE FOR CHILDREN UNDER 3 YEARS.

ADULT ASSEMBLY IS REQUIRED. HARDWARE CONTAINS SCREWS WITH SHARP POINTS. KEEP UNASSEMBLED PARTS OUT OF THE REACH OF SMALL CHILDREN. ADULT SUPERVISION IS RECOMMENDED. THIS IS A TOY TABLE, PLEASE USE AS INTENDED. DO NOT SIT OR STAND ON THE TABLE. MAX.LOAD:5KG.

ADULT ASSEMBLY IS REQUIRED. HARDWARE CONTAINS SCREWS WITH SHARP POINTS. KEEP UNASSEMBLED PARTS OUT OF THE REACH OF SMALL CHILDREN. ADULT SUPERVISION IS RECOMMENDED. THIS IS A TOY TABLE, PLEASE USE AS INTENDED. DO NOT SIT OR STAND ON THE TABLE. MAX.LOAD:5KG.

WARNING
 CHOKING HAZARD-SMALL PARTS.
 NOT SUITABLE FOR CHILDREN UNDER 3 YEARS.