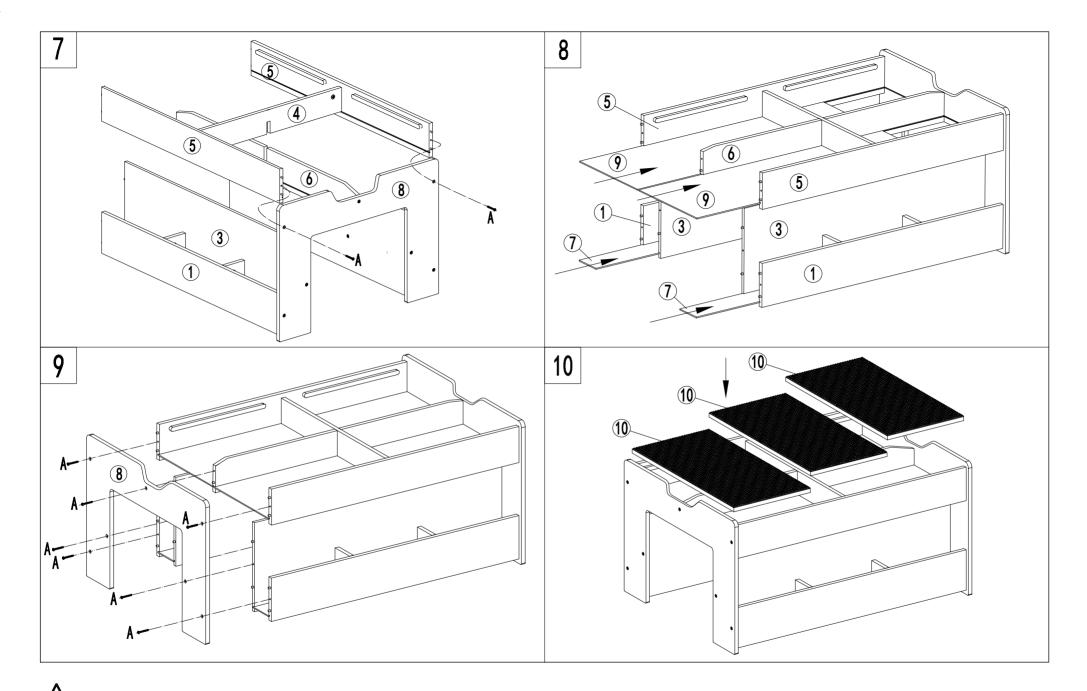

## **Assembly Instructions**

ADULT ASSEMBLY IS REQUIRED. HARDWARE CONTAINS SCREWS WITH SHARP POINTS. KEEP UNASSEMBLED PARTS OUT OF THE REACH OF SMALL CHILDREN. ADULT SUPERVISION IS RECOMMENDED. THIS IS A TOY TABLE, PLEASE USE AS INTENDED. DO NOT SIT OR STAND ON THE TABLE. MAX.LOAD:5KG.

WARNING
 CHOKING HAZARD-SMALL PARTS.
 NOT SUITABLE FOR CHILDREN UNDER 3 YEARS.

WARNING
CHOKING HAZARD-SMALL PARTS.
NOT SUITABLE FOR CHILDREN UNDER 3 YEARS.

ADULT ASSEMBLY IS REQUIRED. HARDWARE CONTAINS SCREWS WITH SHARP POINTS. KEEP UNASSEMBLED PARTS OUT OF THE REACH OF SMALL CHILDREN. ADULT SUPERVISION IS RECOMMENDED. THIS IS A TOY TABLE, PLEASE USE AS INTENDED. DO NOT SIT OR STAND ON THE TABLE. MAX.LOAD:5KG.

ADULT ASSEMBLY IS REQUIRED. HARDWARE CONTAINS SCREWS WITH SHARP POINTS. KEEP UNASSEMBLED PARTS OUT OF THE REACH OF SMALL CHILDREN. ADULT SUPERVISION IS RECOMMENDED. THIS IS A TOY TABLE, PLEASE USE AS INTENDED. DO NOT SIT OR STAND ON THE TABLE. MAX.LOAD:5KG.

WARNING
 CHOKING HAZARD-SMALL PARTS.
 NOT SUITABLE FOR CHILDREN UNDER 3 YEARS.