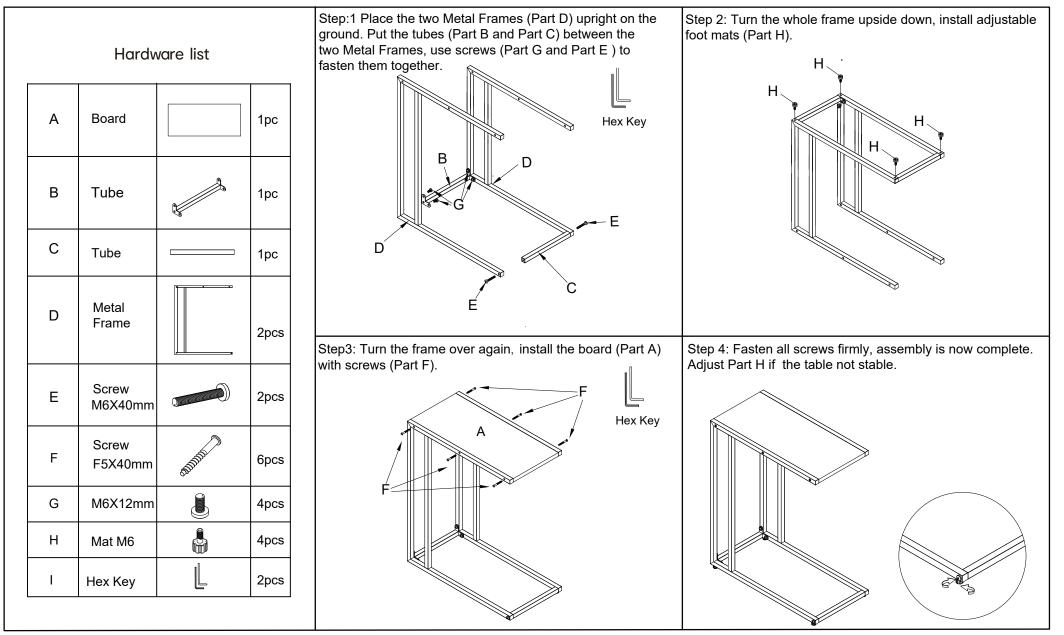

## Assembly Instructions C SHAPE SIDE TABLE 42841005

CARE INSTRUCTIONS: WIPE CLEAN WITH A DAMP OR DRY CLOTH. DO NOT USE ABRASIVE MATERIALS AND SOLVENTS. DO NOT PLACE HOT ITEMS SUCH AS COFFEE CUPS DIRECTLY ON THE SURFACE OF THIS FURNITURE ITEM. KEEP AWAY FROM WATER AND DIRECT SUNLIGHT. PLACE ON AN EVEN SURFACE. FOR INDOOR AND DOMESTIC USE.

WARNING: DO NOT STAND OR SIT ON THIS UNIT. DO NOT USE THIS UNIT UNLESS ALL BOLTS AND SCREWS ARE FIRMLY SECURED. USE ONLY ON AN EVEN SURFACE. THIS PACKAGE CONTAINS SMALL PARTS AND SHARP POINTS. KEEP AWAY FROM CHILDREN AND BABIES. ADULT ASSEMBLY REQUIRED. A MILD ODOUR MAY BE PRESENT WHEN FIRST OPENING THIS CARTON. SIMPLY ALLOW TO AIR OUTSIDE AND THIS WILL FADE. MAXIMUM SAFE LOAD: 5KG.