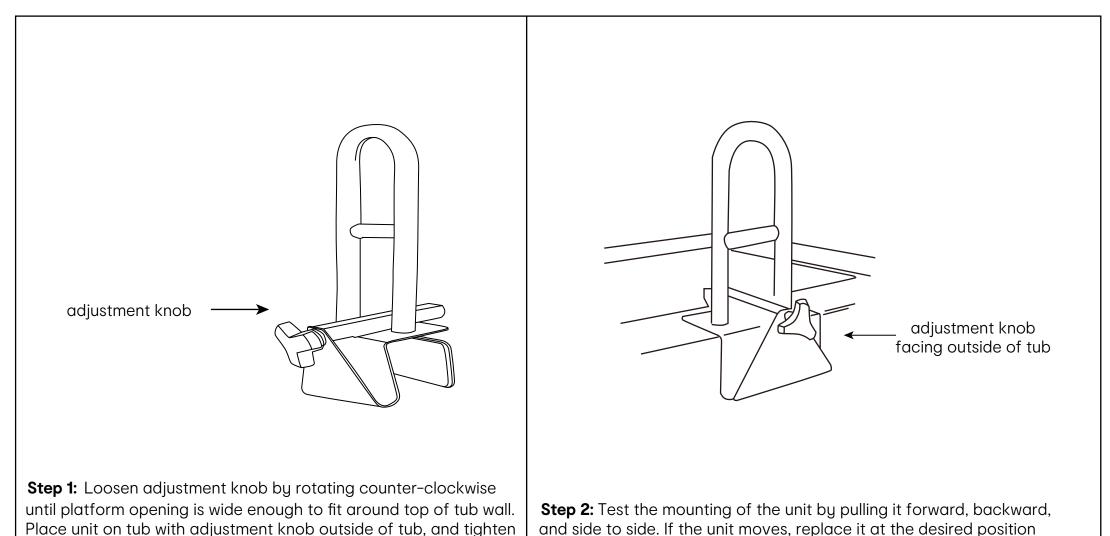

snugly by turning knob clockwise.

ADJUST SCOPE OF CLAMPING WIDTH: 7.65-15CM

and retighten.