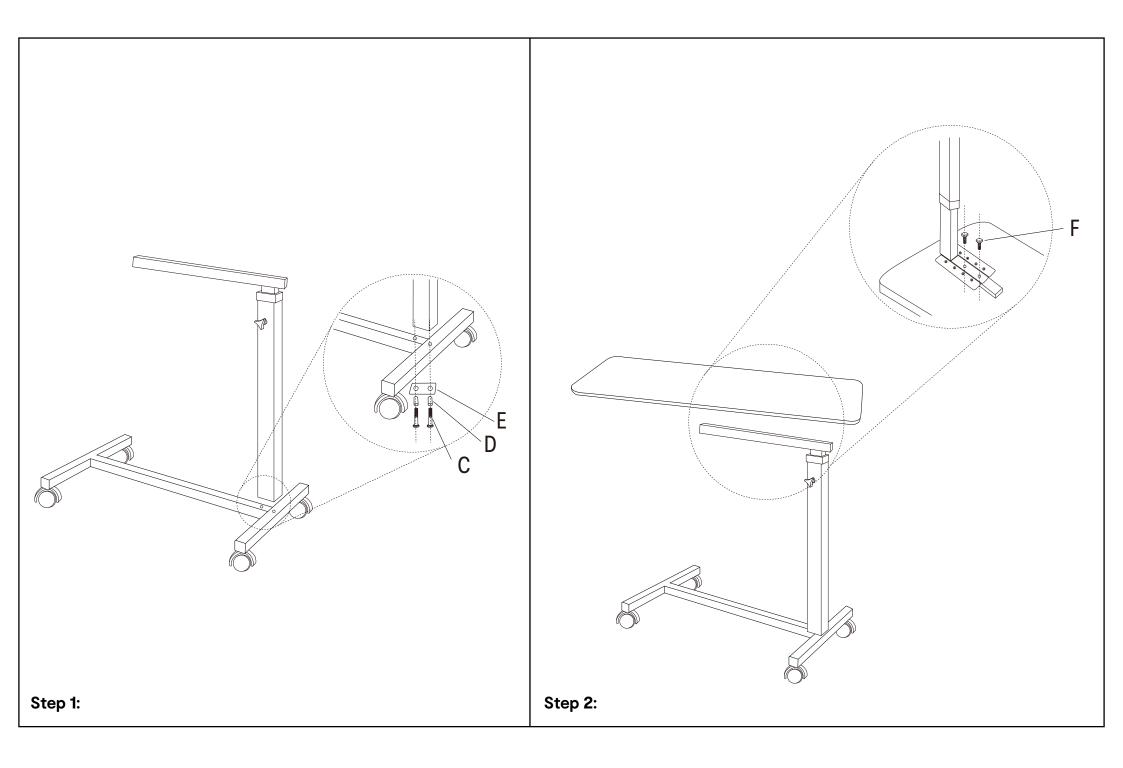

## Hardware list

| А | 1pcs | F |     | 2pcs | К | 1pcs |
|---|------|---|-----|------|---|------|
| В | 1pcs | G |     | 1pcs | L | 1pcs |
| С | 2pcs | Н | TOP | 1pcs | М | 2pcs |
| D | 2pcs | I |     | 1pcs | N | 1pcs |
| E | 1pcs | J |     | 1pcs |   |      |