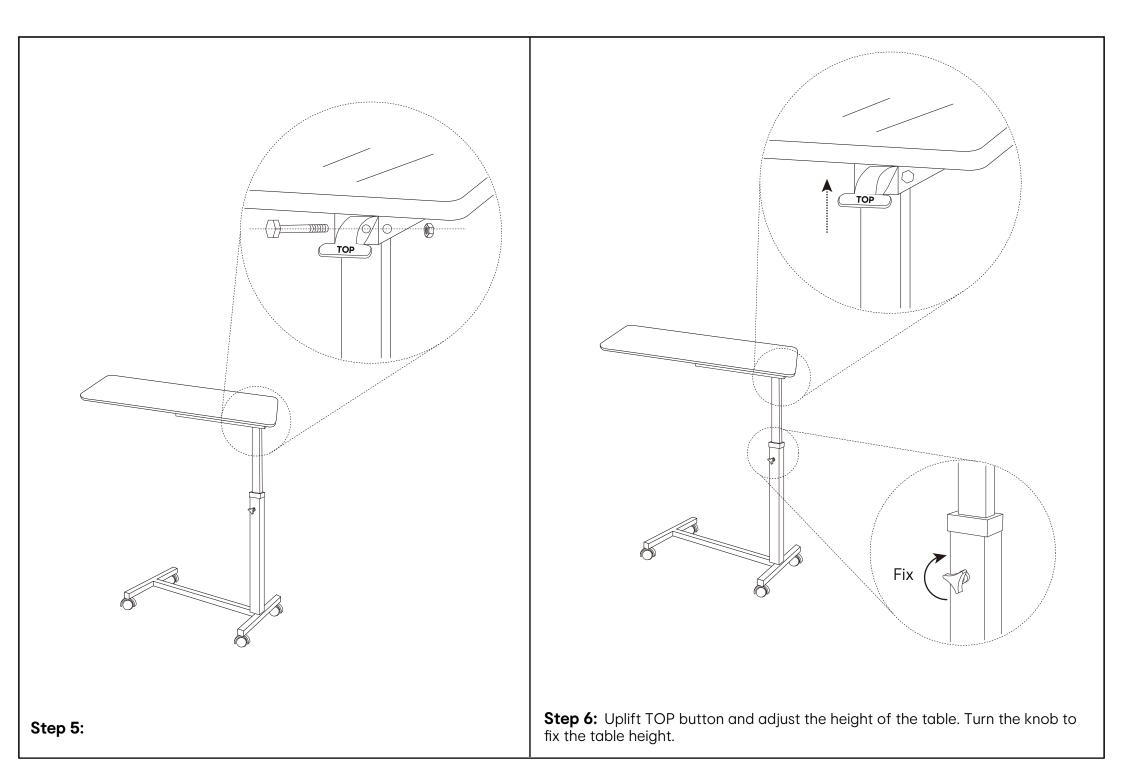

## Hardware list

| А | 1pcs | F |     | 2pcs | К | 1pcs |
|---|------|---|-----|------|---|------|
| В | 1pcs | G |     | 1pcs | L | 1pcs |
| С | 2pcs | Н | TOP | 1pcs | М | 2pcs |
| D | 2pcs | I |     | 1pcs | N | 1pcs |
| E | 1pcs | J |     | 1pcs |   |      |