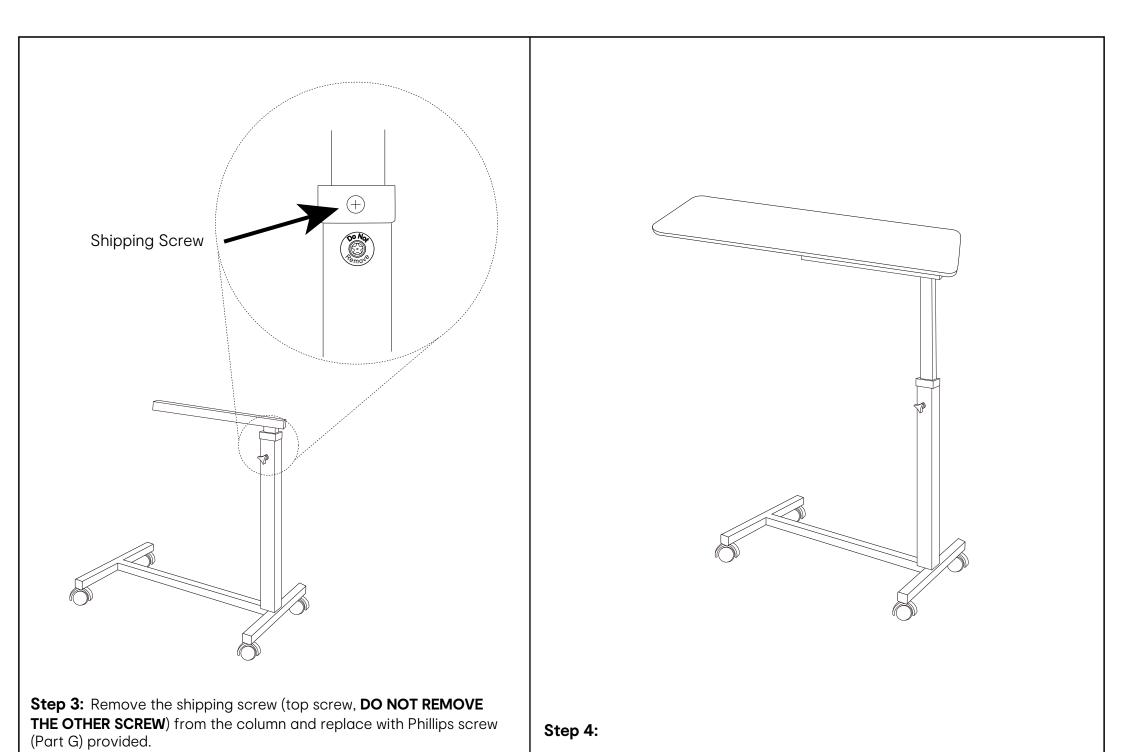

## Hardware list

| А | 1pcs | F |     | 2pcs | К | 1pcs |
|---|------|---|-----|------|---|------|
| В | 1pcs | G |     | 1pcs | L | 1pcs |
| С | 2pcs | Н | TOP | 1pcs | М | 2pcs |
| D | 2pcs | I |     | 1pcs | N | 1pcs |
| E | 1pcs | J |     | 1pcs |   |      |