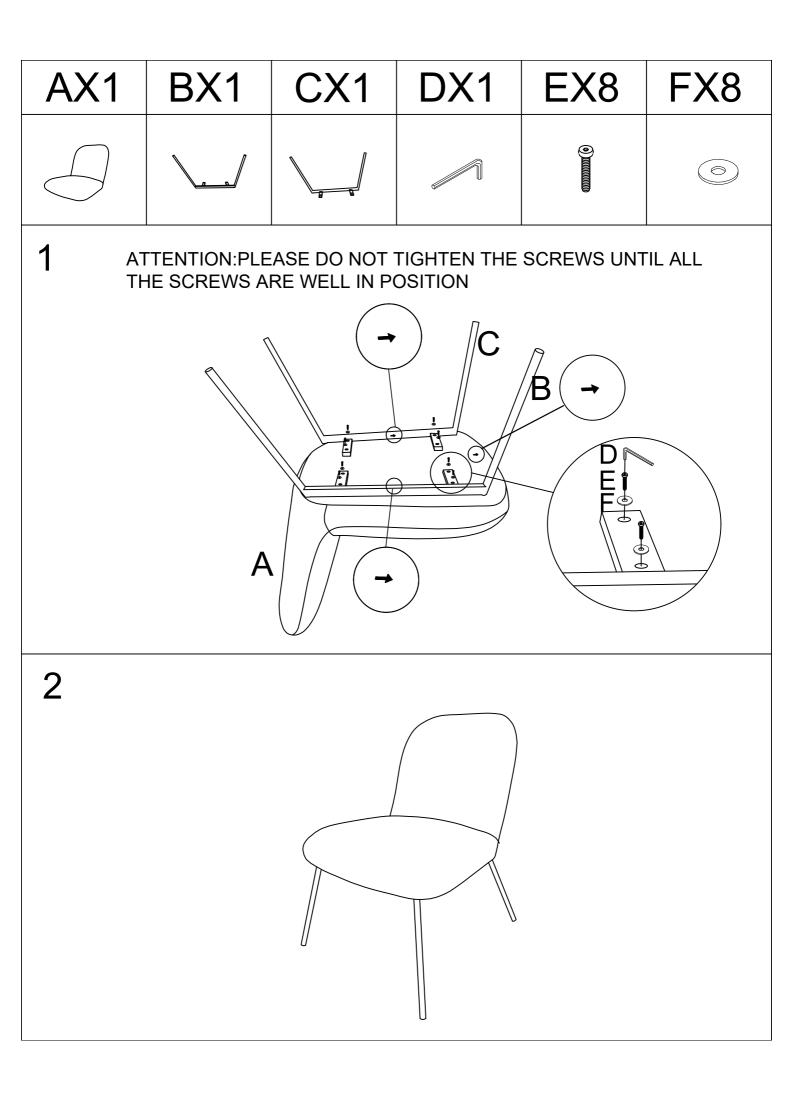

## ASSEMBLY INSTRUCTIONS

Velvet lounge Chair / keycode no:42842231/42863564/42863571

PLEASE READ THE INSTRUCTIONS CAREFULLY.