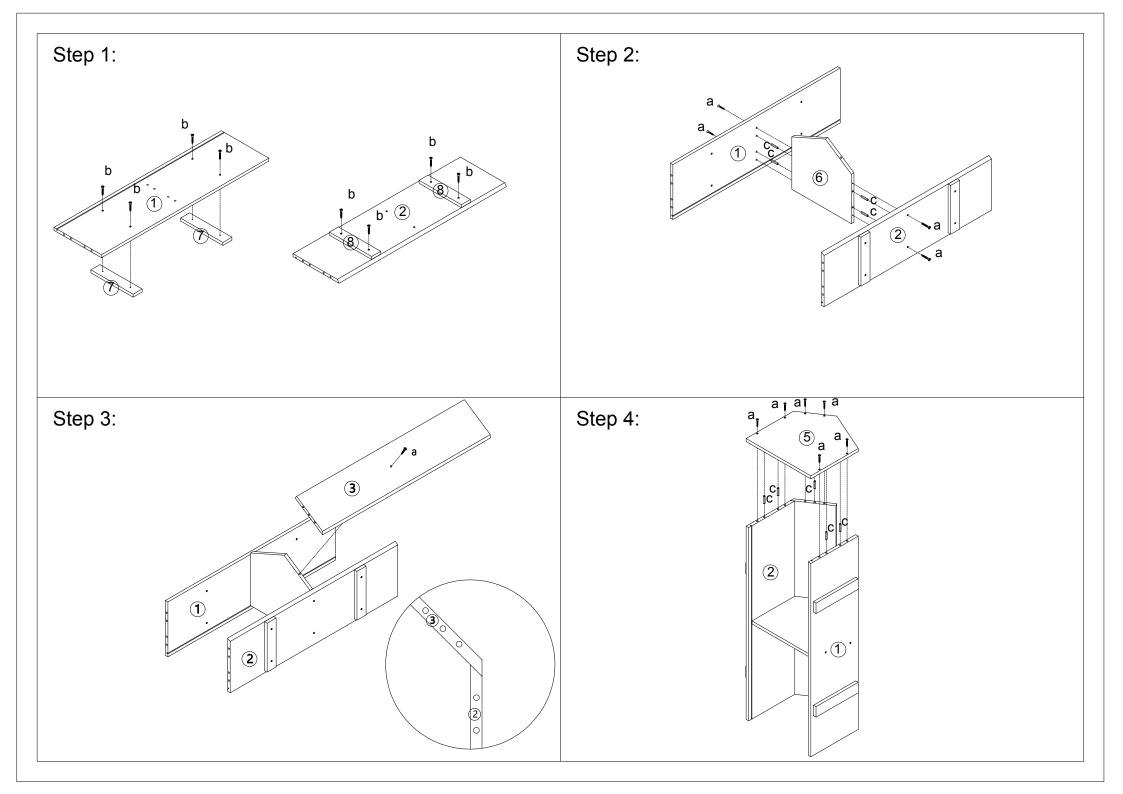

## Assembly Instruction 42877684 STACKABLE STORAGE UNIT

## Hardware List

|                     | а | 4x35mm | 17pcs |
|---------------------|---|--------|-------|
| -                   | b | 4x18mm | 8pcs  |
|                     | C | 6x30mm | 14pcs |
| 0                   | d |        | 15pcs |
|                     | е | 4x12mm | 2pcs  |
| <b>\</b> 0 <b>\</b> | f | 4x35mm | 2pcs  |
| 0                   | g |        | 2pcs  |
| *0                  | h | 4x12mm | 4pcs  |