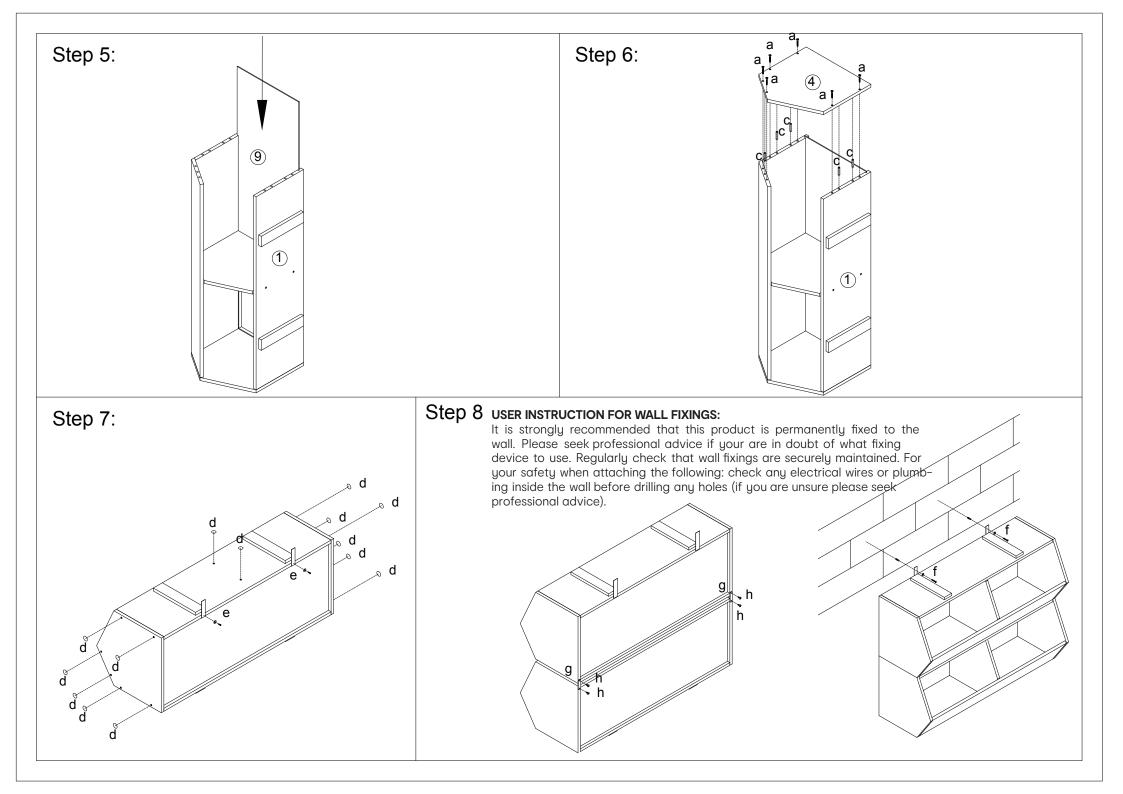

## Assembly Instruction 42877684 STACKABLE STORAGE UNIT

## Hardware List

|                     | а | 4x35mm | 17pcs |
|---------------------|---|--------|-------|
| -                   | b | 4x18mm | 8pcs  |
|                     | C | 6x30mm | 14pcs |
| 0                   | d |        | 15pcs |
|                     | е | 4x12mm | 2pcs  |
| <b>\</b> 0 <b>\</b> | f | 4x35mm | 2pcs  |
| 0                   | g |        | 2pcs  |
| *0                  | h | 4x12mm | 4pcs  |