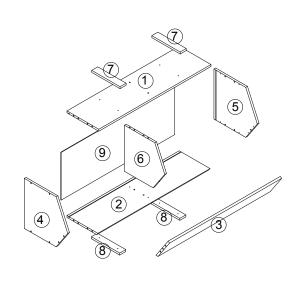

ALL BOLTS AND SCREWS ARE FIRMLY SECURED. DO NOT KNOCK OR DRAG THIS UNIT. USE ONLY ON A FLAT SURFACE. FAILURE TO FOLLOW THESE WARNINGS COULD RESULT IN SERIOUS INJURY. THIS PACKAGE CONTAINS SMALL PARTS AND SHARP POINTS. KEEP AWAY FROM CHILDREN AND BABIES.

MAXIMUM SAFE LOAD: 10KG FOR TOP PANEL, 5KG FOR INSIDE DRAWER.

| )             |
|---------------|
| $\mathcal{I}$ |

## Hardware List

|                     | а | 4x35mm | 17pcs |
|---------------------|---|--------|-------|
| -                   | b | 4x18mm | 8pcs  |
|                     | C | 6x30mm | 14pcs |
| 0                   | d |        | 15pcs |
|                     | е | 4x12mm | 2pcs  |
| <b>\</b> 0 <b>\</b> | f | 4x35mm | 2pcs  |
| 0                   | g |        | 2pcs  |
| *0                  | h | 4x12mm | 4pcs  |