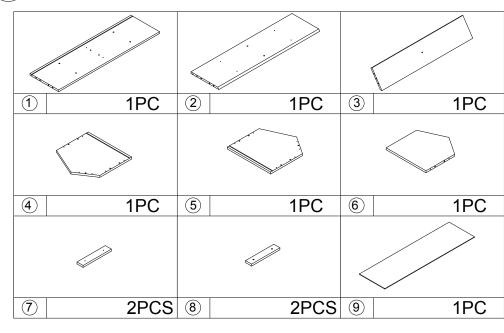

BOLTS AND SCREWS ARE FIRMLY SECURED. DO NOT KNOCK OR DRAG THIS UNIT. USE ONLY ON A FLAT SURFACE. FAILURE TO FOLLOW THESE WARNINGS COULD RESULT IN SERIOUS INJURY. THIS PACKAGE CONTAINS SMALL PARTS AND SHARP POINTS. KEEP AWAY FROM CHILDREN AND BABIES.

MAXIMUM SAFE LOAD: 10KG FOR TOP PANEL, 5KG FOR INSIDE DRAWER.

| )             |
|---------------|
| $\mathcal{I}$ |

## Hardware List

|                     | а | 4x35mm | 17pcs |
|---------------------|---|--------|-------|
| -                   | b | 4x18mm | 8pcs  |
|                     | C | 6x30mm | 14pcs |
| 0                   | d |        | 15pcs |
|                     | е | 4x12mm | 2pcs  |
| <b>\</b> 0 <b>\</b> | f | 4x35mm | 2pcs  |
| 0                   | g |        | 2pcs  |
| *0                  | h | 4x12mm | 4pcs  |