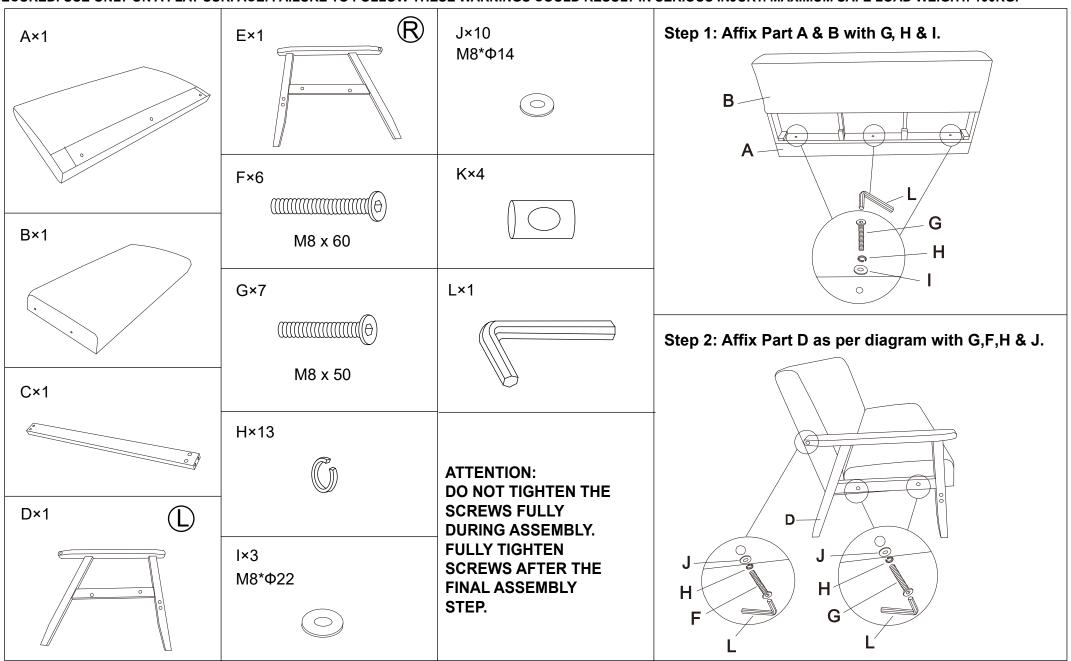

## **Assembly Instructions**

## **WARNING:**

DO NOT STAND OR SIT ON THIS CHAIR. DO NOT USE THIS CHAIR AS A STEP LADDER. SUITABLE FOR ONE PERSON USE ONLY. DO NOT USE UNTIL ALL SCREWS ARE FIRMLY SECURED. USE ONLY ON A FLAT SURFACE. FAILURE TO FOLLOW THESE WARNINGS COULD RESULT IN SERIOUS INJURY. MAXIMUM SAFE LOAD WEIGHT: 100KG.

Step 3: Put Part K into part C (as per below diagram). Step 4: Affix Part C into Part D as per diagram. JH F Step 5: Affix Part E as per diagram with G,F,H,&J. Step 6: Tighten all screws then assembly is complete. JH G L 0 0 0 JH F