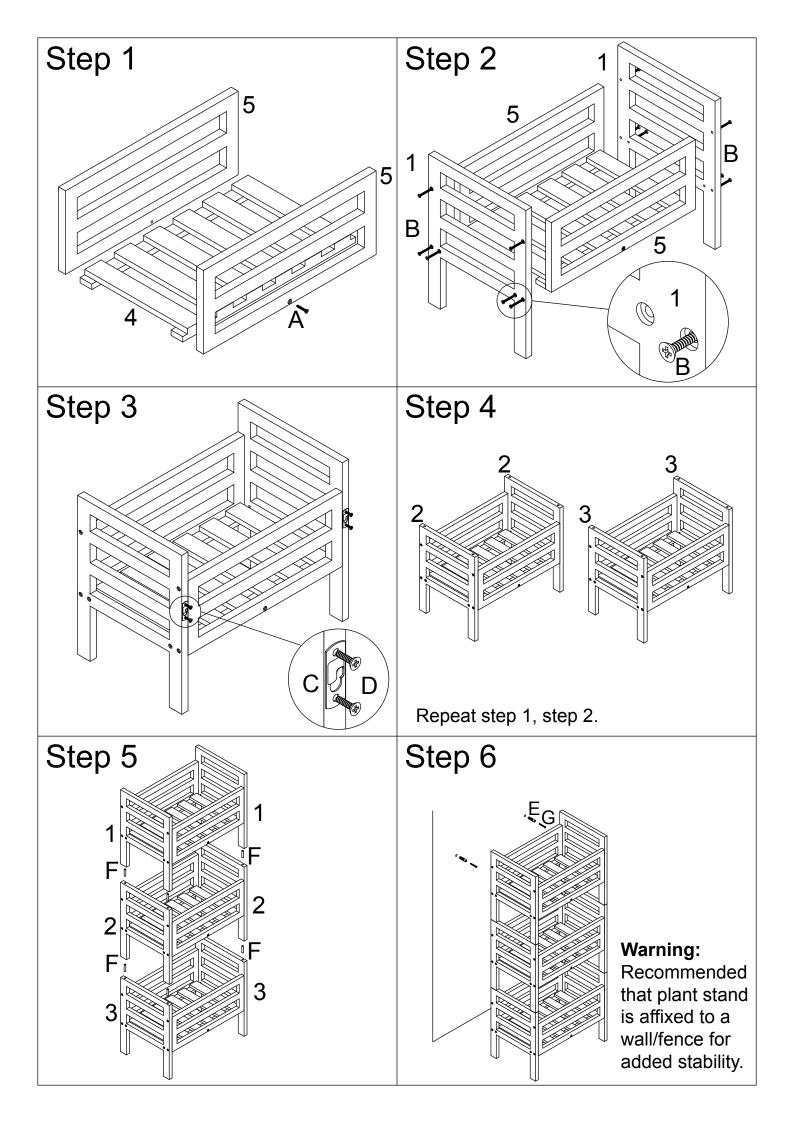

## MODULAR PLANT STAND ASSEMBLY INSTRUCTION

## **CAUTION:**

Please read instructions carefully. Remove all parts from the carton. Ensure you have all parts before you start assembling. Place all parts on a clean and flat soft surface such as carpet or a rug to prevent them from being scratched. Adult assembly required.

Recommended that this plant stand is affixed to a wall/fence for added stability.

Failure to follow these warnings could result in serious injury. Made in China.

6)This package contains small parts and sharp points, keep unassembled parts away from children and babies.