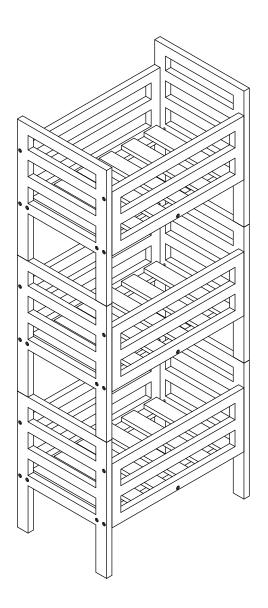

## MODULAR PLANT STAND ASSEMBLY INSTRUCTION



## **CAUTION:**

Please read instructions carefully. Remove all parts from the carton. Ensure you have all parts before you start assembling. Place all parts on a clean and flat soft surface such as carpet or a rug to prevent them from being scratched. Adult assembly required.





## **WARNING!**

- 1) Do not sit or stand on this plant stand.
- 2) Do not climb on plant stand.
- 3) Ensure all bolts and screws are firmly secured before use.
- 4) Use only on an even surface.
- 5) Maximum safe loading weight: 3KGS/shelf.

Recommended that this plant stand is affixed to a wall/fence for added stability.

Failure to follow these warnings could result in serious injury. Made in China.

6)This package contains small parts and sharp points, keep unassembled parts away from children and babies.