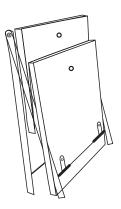

## **Included Parts:**

1 x Powder coated Stand

1 x Small Wooden Tier

1 x Large Wooden Tier

Step 1

Remove the two locked pieces from the box (see image below).

Step 2 Hold the locked side of the stand with the tiers and roll the other side of the stand with the clip arms clockwise to form an A shape (see image below)

Step 3
Push out the stand so it forms an A shape. Press down both the small and large tiers so they are flat and being supported on the clip arms. (see image below).

Step 4
Attach the small wooden tier to the metal latch using the LN bolt and tighten into the clip arm. (see image below).