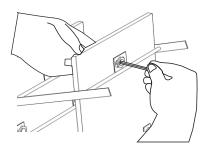

Step 3
Push out the stand so it forms an A shape. Press down both the small and large tiers so they are flat and being supported on the clip arms. (see image below).

Step 4
Attach the small wooden tier to the metal latch using the LN bolt and tighten into the clip arm. (see image below).

Step 5
Attach the large wooden tier to the metal latch using the LN bolt and tighten into the clip arm. (see image below).

Your product is now fully assembled