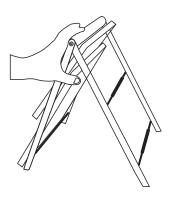

Step 3
Push out the stand so it forms an A shape. Press down both the small and large tiers so they are flat and being supported on the clip arms. (see image below).

Step 4
Attach the small wooden tier to the metal latch using the LN bolt and tighten into the clip arm. (see image below).