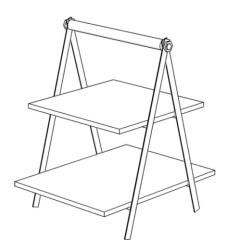

Step 5
Attach the large wooden tier to the metal latch using the LN bolt and tighten into the clip arm. (see image below).

Your product is now fully assembled