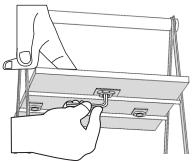

## **Included Parts:**

1 x Powder coated Stand

1 x Small Wooden Tier

1 x Large Wooden Tier

Step 1

Remove the two locked pieces from the box (see image below).

Step 2 Hold the locked side of the stand with the tiers and roll the other side of the stand with the clip arms clockwise to form an A shape (see image below)