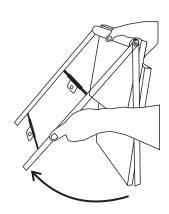

## **Included Parts:**

1 x Powder coated Stand

1 x Small Wooden Tier

1 x Large Wooden Tier

Step 1

Remove the two locked pieces from the box (see image below).

Step 2 Hold the locked side of the stand with the tiers and roll the other side of the stand with the clip arms clockwise to form an A shape (see image below)