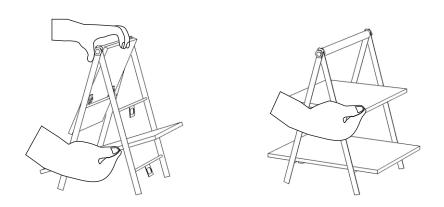

Step 3
Push out the stand so it forms an A shape. Press down both the small and large tiers so they are flat and being supported on the clip arms. (see image below).

Step 4
Attach the small wooden tier to the metal latch using the LN bolt and tighten into the clip arm. (see image below).

Step 5
Attach the large wooden tier to the metal latch using the LN bolt and tighten into the clip arm. (see image below).

Your product is now fully assembled