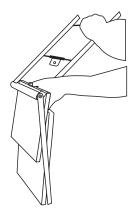

## **Included Parts:**

1 x Powder coated Stand

1 x Small Wooden Tier

1 x Large Wooden Tier

Step 1

Remove the two locked pieces from the box (see image below).

Step 2 Hold the locked side of the stand with the tiers and roll the other side of the stand with the clip arms clockwise to form an A shape (see image below)