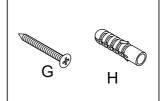

- -This wall shelf needs to be mounted securely. Please use appropriate fixing types for your wall type. If in doubt, please consult a builder/DIY specialist.
- -Attention: We recommend a periodic check on all fixing points to make sure they remain fully tightened.
  - 1. Hardware List
  - G. 4 x screws (included)
  - H. 4 x expansion bolts (included)