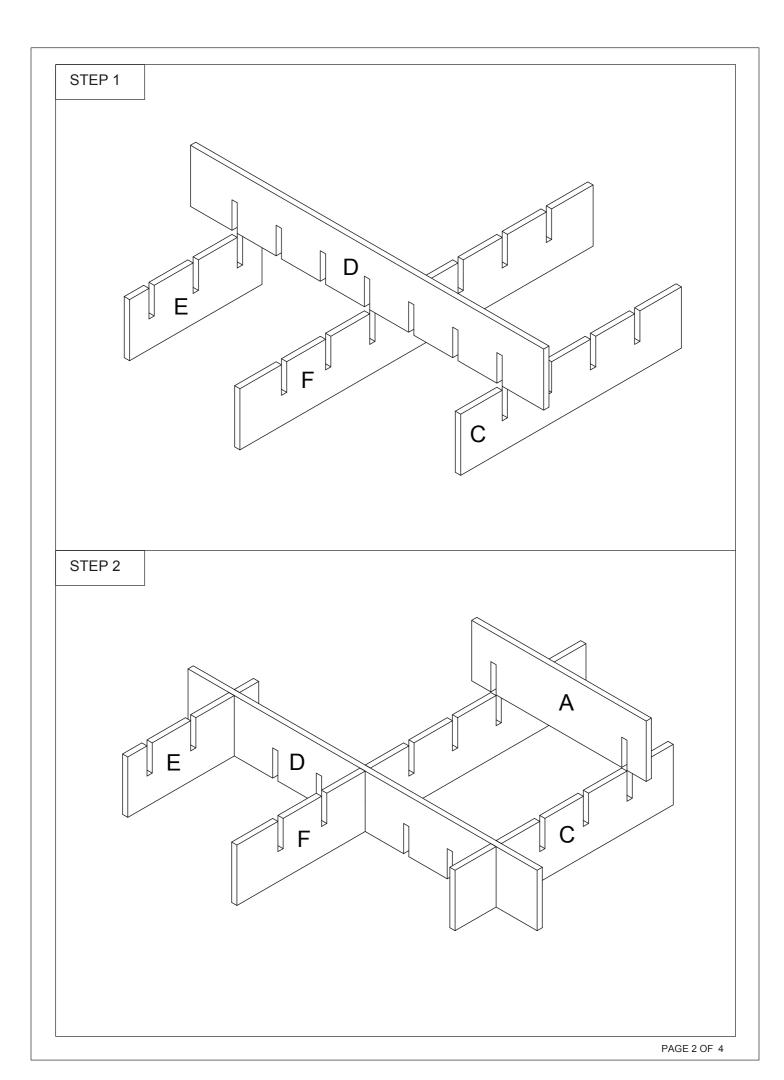

## To Assemble:

- -Check the contents to make sure that nothing is missing.
- -Pull out the parts and fittings as shown. Assemble product step by step.
- -It is preferable to rest the product on a soft surface to avoid damage during assembly.
- -Do not overtighten screws and fittings.
- -Retighten all screws and fittings periodically.