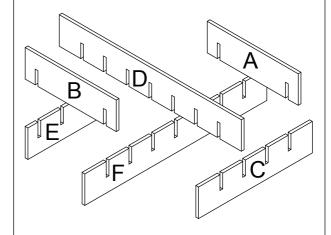

## 2. Parts List

Note: This tool is not included.

Before drilling, double check the measurements of the drill holes and the position of the hooks to ensure secure attachment of shelf to the wall.

Note: due to the many ways this can be assembled, please measure the distance of hooks accordingly.