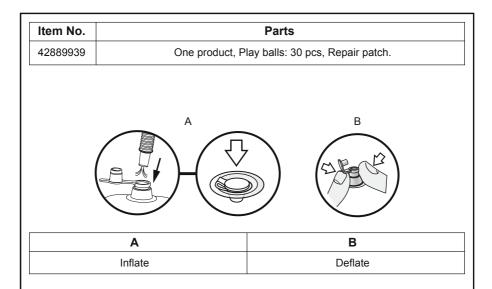

## Repair

If a chamber is damaged, use the provided repair patch.

- 1. Clean the area to be repaired.
- 2. Carefully peel patch.
- 3. Press patch over the area to be repaired.
- 4. Wait 30 minutes before inflating.